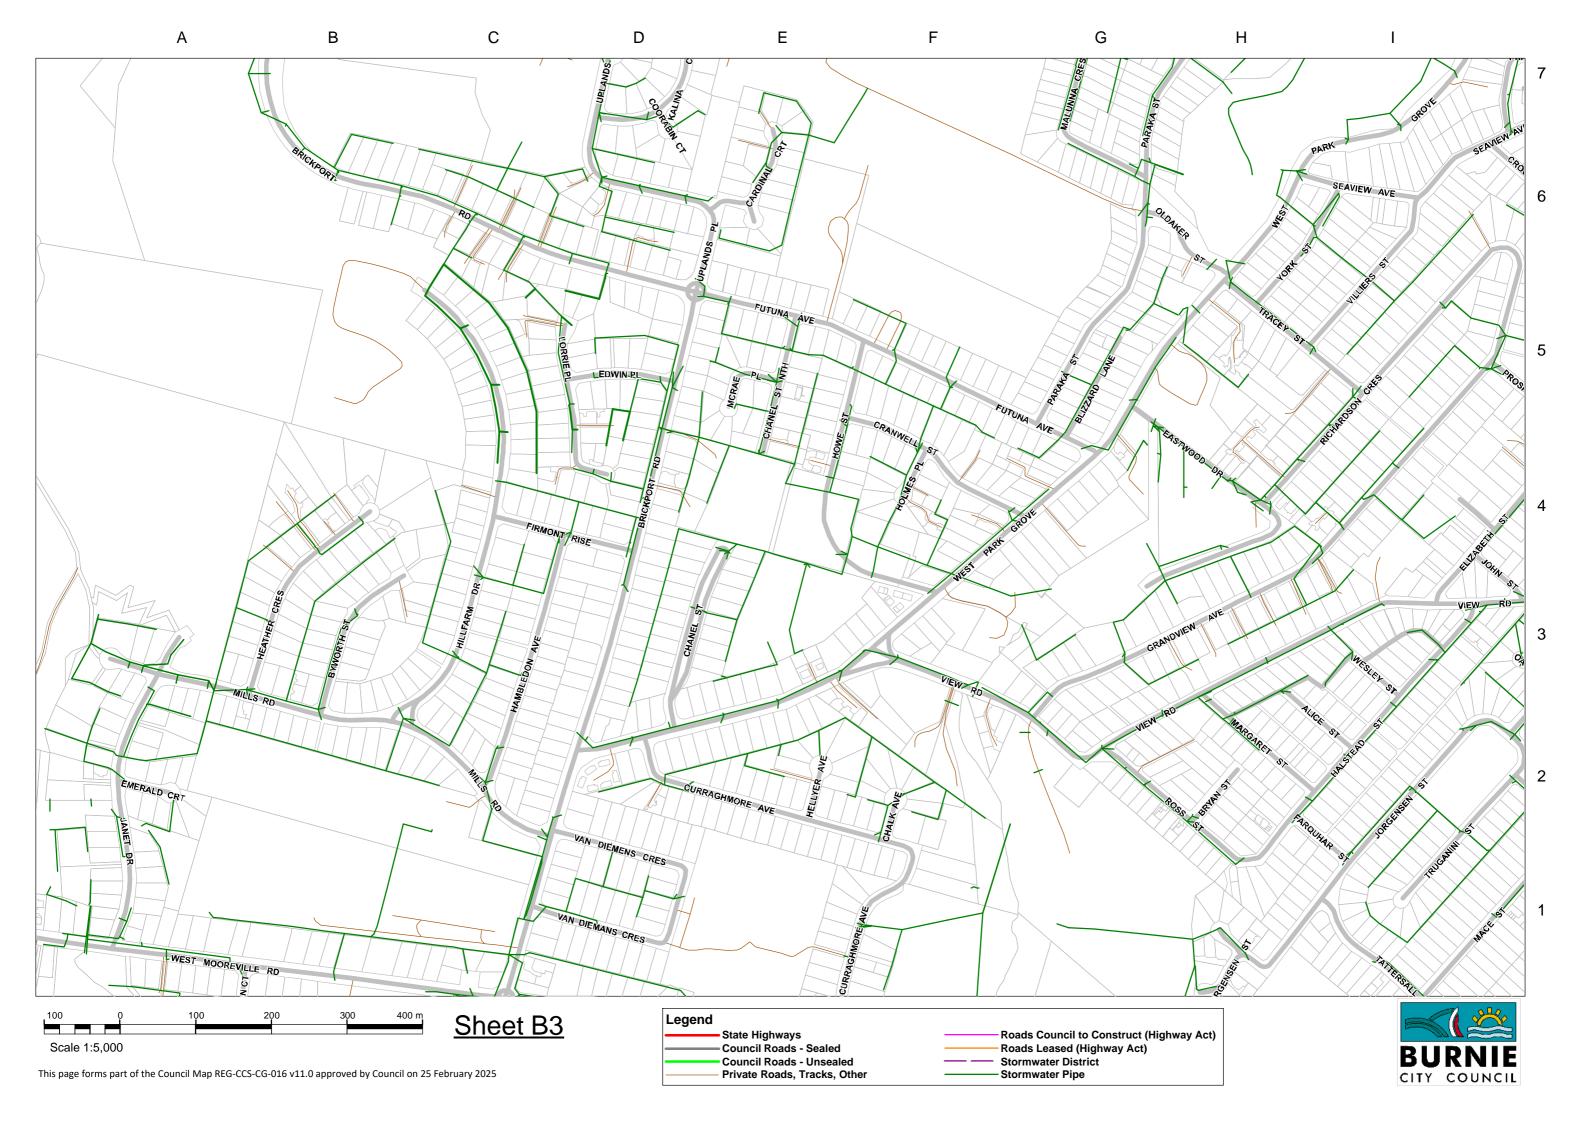

## Map 12 - East Cam Rd

| Road Name             | Map | Ref | <u>(m)</u> | Road Name     | Мар | Ref | <u>(m)</u> | Road Name         | Map | Ref | <u>(m)</u> |
|-----------------------|-----|-----|------------|---------------|-----|-----|------------|-------------------|-----|-----|------------|
| Abbott St             | D4  | C6  | 232.5      | Besser Cres   | A1  | F5  | 666.7      | Churchill Ave     | D4  | B5  | 321.5      |
| Acacia Dve            | E4  | A6  | 305.2      | Best St       | C4  | B1  | 264.2      | Clarke St         | C6  | E3  | 112.9      |
| Adye Court            | D3  | C7  | 68.0       | Billett Crt   | D3  | E4  | 112.2      | Claude Place      | A2  | D4  | 107.9      |
| Agar Crt              | D3  | D6  | 62.4       | Bird St       | C4  | A6  | 1,050.5    | Colchester St     | C5  | H1  | 100.9      |
| Aileen Cres           | C4  | C5  | 430.0      | Blackwood Pde | D4  | E2  | 859.5      | Colegrave Rd      | D4  | А3  | 902.2      |
| Aleeka Crt            | E4  | H5  | 282.7      | Blake Bvd     | C3  | E3  | 128.9      | Collins St        | D4  | F4  | 1,005.8    |
| Alexander St          | B4  | D5  | 569.8      | Blizzard Ln   | В3  | G5  | 150.1      | Columnar Ct       | B4  | F6  | 65.2       |
| Alice St              | В3  | Н3  | 120.1      | Boland Ave    | E3  | G6  | 238.8      | Conrad St         | C4  | A2  | 223.5      |
| Alice St East Lane ** | В3  | Н3  | 115.5      | Boston Ave    | A2  | H2  | 115.4      | Cooee Point Rd    | A3  | В6  | 529.8      |
| Alice St West Lane ** | В3  | Н3  | 81.9       | Bourke St     | B4  | D6  | 120.3      | Cooney Crt        | E3  | G5  | 71.0       |
| Alkira Crt            | A3  | E1  | 33.6       | Brickport Rd  | A3  | B1  | 2,081.6    | Cooper St         | C4  | E6  | 71.8       |
| Alma Pl               | A2  | B5  | 254.6      | Brickwell St  | B4  | F2  | 71.3       | Cooper St Lane ** | C4  | D6  | 40.4       |
| Amanda Crt            | D4  | E2  | 159.9      | Brisbane Pl   | D4  | B5  | 111.6      | Coorabin Crt      | В3  | D7  | 26.9       |
| Amelia St             | B4  | B5  | 173.8      | Britt Pl      | E4  | D2  | 49.5       | Corcellis St      | C5  | l1  | 403.4      |
| Amy St                | B4  | B5  | 76.6       | Brooklyn Rd   | C4  | F3  | 612.3      | Cranwell St       | B3  | E4  | 276.7      |
| Anglesea St           | D5  | G7  | 515.9      | Bryan St      | В3  | G2  | 91.2       | Crisp St          | A3  | A4  | 119.3      |
| Ann Pl                | A2  | D5  | 107.9      | Burnell St    | A3  | A5  | 152.6      | Crowe St          | D3  | H5  | 197.6      |
| Argyle St             | D4  | C6  | 232.3      | Burton St     | B4  | D2  | 174.0      | Crown St          | B4  | В6  | 135.9      |
| Arhanni St            | E3  | D7  | 126.7      | Button Ave    | A3  | E3  | 353.1      | Crudwell Crt      | D3  | H5  | 133.4      |
| Armitage Cres         | D3  | C5  | 346.6      | Byrne Pl      | D3  | В4  | 126.8      | Cunningham St     | C4  | F5  | 592.2      |
| Arthur St             | A2  | D5  | 251.2      | Byworth St    | В3  | В3  | 225.6      | Curraghmore Ave   | В3  | E2  | 690.3      |
| Atkins Dve            | E4  | В7  | 347.7      | Cabot St      | C4  | A2  | 336.9      | Cypress Crt       | E4  | E7  | 103.5      |
| Atkinson St           | C4  | A5  | 178.3      | Cam Crt       | A1  | D4  | 226.8      | Damian Ave        | E3  | G4  | 396.7      |
| Avon St               | A3  | H2  | 378.2      | Cambria St    | A3  | А3  | 113.6      | Deacon St         | C4  | D3  | 312.5      |
| Banksia Crt           | E4  | В6  | 113.6      | Cannon Crt    | D3  | В6  | 86.0       | Deavan Drv        | C3  | D3  | 439.5      |
| Barker St             | D4  | H1  | 170.2      | Cardinal Crt  | В3  | D6  | 188.5      | Dedham St         | C5  | F2  | 106.2      |
| Barnard Cres          | D3  | А3  | 542.5      | Cattley St    | B4  | E5  | 362.2      | Devon St          | C4  | G4  | 351.8      |
| Bathurst St           | D4  | C5  | 388.7      | Cedar Pl      | E4  | A7  | 71.0       | Dianella Court    | D3  | C2  | 25.8       |
| Bay St                | A3  | H2  | 661.3      | Chalk Ave     | В3  | E2  | 57.6       | Dowling Dve       | E4  | A5  | 413.4      |
| Bay View Ave          | B4  | В6  | 151.5      | Chanel St     | В3  | D4  | 477.0      | Duke St           | D4  | В7  | 94.2       |
| Beattie St            | C3  | G1  | 347.3      | Chanel St Nth | В3  | D5  | 184.8      | Durham Rd         | A3  | А3  | 698.7      |
| Bell St               | C3  | G4  | 144.9      | Charles St    | B4  | C4  | 135.8      | East Cam Rd       | A1  | E3  | 3,166.2    |
| Belton St             | C4  | A1  | 874.0      | Cherry St     | C4  | B4  | 183.7      | Eastwood Dr       | В3  | H4  | 450.4      |
| Bennett St            | D3  | H4  | 188.8      | Cherry St Nth | C4  | C6  | 60.5       | Edwardes St       | C4  | E6  | 461.4      |
| Bernard Rd            | A2  | B4  | 181.4      | Chloe Crt     | D4  | В4  | 261.6      | Edwin Pl          | В3  | C5  | 145.4      |

| Road Name                      | Map | <u>Ref</u> | <u>(m)</u> | Road Name             | Map | Ref | <u>(m)</u> | Road Name           | Map | Ref | <u>(m)</u> |
|--------------------------------|-----|------------|------------|-----------------------|-----|-----|------------|---------------------|-----|-----|------------|
| Elizabeth St                   | В4  | В4         | 406.9      | Hambledon Ave         | В3  | C3  | 353.8      | Kent Ave            | C3  | H2  | 196.5      |
| Emerald Crt                    | B2  | H2         | 71.0       | Hamilton St           | C4  | D3  | 273.0      | Kentish Dr          | D3  | D3  | 701.0      |
| Emmett St                      | B2  | G1         | 439.5      | Hardy St              | C3  | F2  | 270.4      | King St             | B4  | C6  | 220.5      |
| Eucalyptus Court               | D3  | C2         | 28.4       | Harris Crt            | D3  | E4  | 78.2       | King St (Ridgley)   | R2  | C2  | 117.1      |
| Euroka Crt                     | D4  | C4         | 171.9      | Harrison St           | B4  | B5  | 88.1       | Kingsley Ave        | D4  | F3  | 346.2      |
| Evans St                       | A2  | 15         | 116.5      | Hawkins St            | C3  | E3  | 191.3      | Ladbrooke St        | B4  | E4  | 398.9      |
| Ewington Way                   | E3  | Н3         | 128.9      | Hayes St              | C3  | H4  | 116.9      | Laird Rd            | B1  | F2  | 406.3      |
| Executive Close                | D4  | D4         | 168.7      | Heather Cres          | В3  | A4  | 303.1      | Lane St             | C4  | A4  | 285.5      |
| Exhibition St                  | D4  | F6         | 211.9      | Hellyer Ave           | В3  | E2  | 74.1       | Larkin Crt          | C3  | D2  | 113.5      |
| Fagan Dve                      | E3  | G4         | 193.7      | Henry St              | D4  | В6  | 234.5      | Latrobe St          | D4  | E5  | 89.9       |
| Farquhar St                    | В3  | H2         | 97.1       | High St               | B4  | D5  | 64.8       | Laurel Crt          | D5  | A2  | 68.7       |
| Federal St                     | C4  | D2         | 328.3      | Hilder St             | A3  | F3  | 100.8      | Leonard Crt         | A2  | D5  | 44.4       |
| Fern Glade Rd (Nth of Emu Rive | D5  | D4         | 1,243.9    | Hill St               | B4  | D2  | 98.7       | Les Clark Drive     | A2  | H4  | 407.6      |
| Fidler St                      | A2  | G4         | 512.6      | Hillfarm Dr           | В3  | В3  | 693.7      | Linton St           | C4  | B2  | 325.6      |
| Firmont Rise                   | В3  | C4         | 192.2      | Hodgman St            | B4  | C4  | 377.9      | Little Alexander St | B4  | D5  | 366.5      |
| Fleming Crt                    | В4  | D3         | 188.0      | Holmes Pl             | В3  | E4  | 67.1       | Little Bird St      | B4  | C3  | 126.0      |
| Flinders St                    | D4  | D5         | 436.5      | Hopkinson St          | C4  | F4  | 672.4      | Loongana Ave        | D3  | C7  | 478.0      |
| Franklin St                    | D4  | E6         | 264.5      | Hospital Access Rd ** | A3  | C2  | 67.7       | Lorrie Pl           | В3  | C5  | 228.9      |
| Frederick St                   | A2  | C5         | 201.4      | Howe St               | В3  | E4  | 433.0      | Lorymer Pl          | D3  | D4  | 180.8      |
| Futuna Ave                     | В3  | E5         | 575.7      | Hull St               | C5  | l1  | 107.1      | Lucas Pl            | D3  | G5  | 82.2       |
| Garner Crt                     | D3  | A5         | 237.6      | Hutchinson St         | D3  | B4  | 695.5      | Lyons St            | C3  | H4  | 408.0      |
| George St (Chasm Creek)        | C7  | G2         | 153.5      | Jacobs Cres           | D4  | А3  | 245.8      | Mace St             | B4  | В3  | 528.0      |
| George St (Ridgley)            | R2  | В3         | 450.4      | James St              | C4  | B1  | 174.0      | Madden St           | D3  | H4  | 1,116.5    |
| Gilbert St                     | A4  | D1         | 154.3      | Janet Drv             | B2  | H2  | 379.5      | Madeline Dr         | D3  | D1  | 582.2      |
| Gill Pl                        | D3  | D7         | 86.2       | John St               | B4  | A4  | 91.2       | Main Rd (Wivenhoe)  | C5  | F3  | 1,638.6    |
| Gracie Cres                    | C3  | G2         | 344.1      | Johnson St            | D4  | В6  | 242.0      | Malonga Dr          | C3  | C4  | 597.5      |
| Grandview Ave                  | В3  | H4         | 953.0      | Jones St              | B4  | B5  | 378.1      | Malunna Cres        | В3  | F7  | 283.9      |
| Grant St                       | D4  | H2         | 178.3      | Jordan Crt            | C3  | A7  | 56.0       | Manuka Dve          | E4  | C5  | 1,135.5    |
| Grant St Nth                   | D5  | B2         | 346.1      | Jorgensen St          | В3  | H1  | 639.3      | Margaret St         | В3  | G3  | 198.6      |
| Gray St                        | D4  | A6         | 167.0      | Joshua Pl             | B4  | C2  | 116.2      | Marine Terrace      | B4  | E4  | 636.1      |
| Greenacre St                   | D4  | A2         | 345.7      | Josie Cres            | E3  | H4  | 159.9      | Mark St             | C4  | В6  | 645.6      |
| Grenville St                   | C3  | Н3         | 392.5      | Joyce St              | C4  | A6  | 251.9      | Marriott St         | E4  | Н6  | 138.8      |
| Griffith St                    | D3  | F4         | 405.1      | Kalina Cres           | A3  | E1  | 302.4      | Massy-Greene Drive  | C5  | D2  | 775.3      |
| Hale St                        | C4  | G6         | 244.7      | Keene Court           | D3  | C2  | 147.7      | Mawson Rd           | B1  | C3  | 350.7      |
| Halstead St                    | В3  | H2         | 457.7      | Kennedy St            | A2  | B5  | 203.8      | Maydena Pl          | A4  | A1  | 157.5      |

| Road Name           | Map | Ref | <u>(m)</u> | Road Name            | Map | Ref | <u>(m)</u> | Road Name          | Map | Ref | <u>(m)</u> |
|---------------------|-----|-----|------------|----------------------|-----|-----|------------|--------------------|-----|-----|------------|
| McGaw Pl            | D3  | E3  | 146.6      | Oldaker St           | В3  | G6  | 147.8      | Ritchie Ave        | E3  | F5  | 285.8      |
| McGrath St          | D4  | A7  | 439.8      | Olive St             | A4  | C1  | 336.7      | River Rd           | C5  | E1  | 957.0      |
| McPhee St           | D5  | A2  | 758.0      | Oonah St             | D3  | D7  | 197.9      | Robotham Pl        | B4  | C1  | 142.6      |
| McRae Pl            | В3  | D5  | 100.6      | Oonah St North       | C3  | D3  | 129.4      | Rockliff Crt       | D3  | E3  | 30.7       |
| Medbury Cres        | B4  | B1  | 309.7      | Ormsby St            | D5  | F6  | 378.3      | Rola Pl            | C4  | A2  | 61.2       |
| Medwin St           | E4  | H7  | 229.9      | Osborne St           | A3  | A5  | 143.3      | Romaine St         | C4  | F4  | 118.7      |
| Menai St            | C4  | E6  | 159.9      | Oval St              | A2  | 15  | 111.4      | Rose St            | E4  | А3  | 139.5      |
| Mercedes Pl         | E4  | А3  | 254.1      | Panorama Cres        | A2  | 13  | 390.0      | Roslyn Ave         | D4  | E3  | 772.4      |
| Mills Rd            | В3  | В3  | 583.8      | Paraka St            | В3  | G6  | 536.6      | Ross St            | В3  | G2  | 243.9      |
| Moira St            | C4  | A6  | 79.9       | Paramount Crt        | C3  | C2  | 239.1      | Rouse Pl           | D3  | D2  | 166.0      |
| Mollison St         | A3  | G2  | 109.6      | Park St              | A4  | A2  | 107.3      | Ruhamah Crt        | D4  | E3  | 31.7       |
| Monnington St       | D4  | В6  | 249.4      | Parker Crt (Ridgley) | R2  | D4  | 117.0      | Russ St            | A3  | Н3  | 64.9       |
| Moody St            | B4  | D2  | 414.8      | Pattison Crt         | D4  | E2  | 140.9      | Russell Pl         | E3  | H7  | 81.6       |
| Mooreville Rd       | C3  | B2  | 2,534.1    | Payne St             | C3  | F2  | 1,699.0    | Saltbush Court     | D3  | C2  | 51.7       |
| Morris St           | A3  | A6  | 151.0      | Pearl St             | C5  | G1  | 572.9      | Sampson St         | C3  | G4  | 268.5      |
| Morrison St         | B4  | B2  | 221.8      | Pease St             | D4  | A4  | 77.6       | Sanderson Pl       | D3  | E6  | 58.9       |
| Morse St            | B4  | В3  | 315.9      | Pepperberry Court    | D3  | C2  | 77.4       | Sassafras Cres     | E4  | D7  | 393.3      |
| Mount St            | B4  | D1  | 578.9      | Phillip St           | C5  | H2  | 176.9      | Saundridge Rd      | A2  | 14  | 492.1      |
| Mussen Close        | D3  | E2  | 187.4      | Pine Ave             | C4  | A1  | 293.9      | Scarfe St          | A1  | D5  | 715.9      |
| Mylan Cres          | D3  | В7  | 410.6      | Platinum Dr          | C2  | H7  | 332.9      | Scott St           | C4  | D3  | 147.5      |
| Myrtle Cres         | D5  | C2  | 342.2      | Pleasant St          | B4  | B4  | 201.2      | Sea Eagle St       | C7  | F2  | 331.2      |
| Myrtle Cres Lane ** | D5  | C4  | 178.4      | Plummer Ave          | B4  | D2  | 79.0       | Seaview Ave        | B4  | A7  | 422.3      |
| Nairana Ave         | C3  | B4  | 403.1      | Poke St              | A3  | A5  | 130.3      | Seaview Laneway ** | B4  | A7  | 87.3       |
| Neil Crt            | E3  | 17  | 69.8       | Princes St           | B4  | В7  | 497.8      | Sebastian Crt      | E3  | H4  | 271.9      |
| Nelson St           | C3  | G2  | 449.5      | Prospect St          | B4  | A5  | 144.0      | Shepton Close      | A2  | Н3  | 48.5       |
| Noel St             | A3  | F3  | 120.5      | Quamby Pl            | D4  | D4  | 119.9      | Simon Crt          | D4  | E4  | 125.3      |
| North Terrace       | B4  | F6  | 773.6      | Queen St             | B4  | C7  | 391.7      | Singline Ave       | E3  | Н4  | 535.9      |
| Norton Crt          | D3  | C3  | 63.7       | Queen St (Ridgley)   | R2  | D3  | 117.9      | Smith St           | D5  | H6  | 662.6      |
| Nothrop Crt         | D3  | B4  | 79.4       | Randall St           | B4  | B2  | 111.8      | Sorrell St         | D3  | H4  | 78.4       |
| Oasis Drive         | C3  | B2  | 177.0      | Ready St             | C5  | G2  | 92.4       | Southwell St       | C4  | D4  | 117.1      |
| Oates St            | B4  | А3  | 105.1      | Reeves St            | C4  | G4  | 391.8      | Speed St           | A3  | A4  | 155.9      |
| Ocean View Lane     | A2  | C5  | 463.3      | Regent St            | A4  | C1  | 302.9      | Spencer St         | D4  | F6  | 396.3      |
| Ogden St            | C3  | F2  | 905.6      | Reid St              | C4  | D2  | 211.8      | Spring St          | B4  | E3  | 120.2      |
| O'Grady St          | E4  | G6  | 412.0      | Reservoir St         | D4  | H2  | 308.6      | Stammers Pl        | D3  | D3  | 180.7      |
| Old Surrey Rd       | E4  | E2  | 3,685.9    | Richardson Cres      | В3  | H5  | 470.3      | Stevens Pl         | C3  | D7  | 339.2      |

| Road Name                      | Мар | Ref | <u>(m)</u> | Road Name                      | Мар | Ref | <u>(m)</u> | Road Name | Map | Ref | <u>(m)</u> |
|--------------------------------|-----|-----|------------|--------------------------------|-----|-----|------------|-----------|-----|-----|------------|
| Stirling St                    | C3  | F3  | 1,203.5    | Waratah Cres (Ridgley)         | R2  | E2  | 114.1      |           |     |     |            |
| Stitz St                       | A2  | 14  | 193.4      | Wardlaw St                     | D3  | Н3  | 86.9       |           |     |     |            |
| Strahan St                     | C4  | G6  | 691.0      | Wattle Ave                     | D5  | C4  | 471.7      |           |     |     |            |
| Stratton Crt                   | E3  | G5  | 74.4       | Wattle Pl                      | D5  | D3  | 161.5      |           |     |     |            |
| Studholme St                   | C4  | E5  | 567.9      | Wattle Pl Lane                 | D5  | D4  | 214.9      |           |     |     |            |
| Sutton St                      | C4  | C3  | 572.3      | Webb Ave                       | E3  | D7  | 340.7      |           |     |     |            |
| Swanston St                    | C4  | G1  | 585.4      | Wellington St                  | C4  | F6  | 490.0      |           |     |     |            |
| Talina St                      | B4  | A3  | 171.5      | Wembley St                     | D4  | E7  | 340.3      |           |     |     |            |
| Taroona Ave                    | C3  | D3  | 397.2      | Wembley St Lane                | C4  | E1  | 172.8      |           |     |     |            |
| Tattersall St                  | C4  | Α7  | 309.9      | Wesley St                      | В3  | Н3  | 83.6       |           |     |     |            |
| Terrylands Lane                | C3  | H5  | 125.7      | Wesley St East **              | В3  | Н3  | 129.8      |           |     |     |            |
| Terrylands St                  | C3  | H5  | 425.3      | West Mooreville Rd (To East Ca | C2  | D7  | 2,031.8    |           |     |     |            |
| The Boulevarde                 | C4  | A5  | 436.2      | West Park Grove                | В3  | Н6  | 1,783.8    |           |     |     |            |
| The Esplanade                  | C4  | Н6  | 533.0      | West St                        | D4  | A6  | 422.8      |           |     |     |            |
| Thirkell St                    | А3  | A3  | 250.6      | Whitford St                    | C4  | C1  | 246.9      |           |     |     |            |
| Thompson Cres                  | B4  | C2  | 126.1      | William St                     | В4  | C5  | 149.5      |           |     |     |            |
| Thorne St                      | D3  | H5  | 1,103.9    | Willow Pl                      | D4  | A1  | 64.5       |           |     |     |            |
| Three Mile Line (East of Moore | D3  | F1  | 1,664.1    | Wilmot St                      | B4  | D6  | 656.5      |           |     |     |            |
| Tilley St                      | D3  | G5  | 251.6      | Wilson St                      | B4  | E5  | 1,348.7    |           |     |     |            |
| Tolunah St                     | А3  | H1  | 179.9      | Wilson St (Ridgley)            | R2  | B2  | 148.0      |           |     |     |            |
| Toorak Crt                     | А3  | D3  | 123.0      | Wingrove Gardens               | C3  | C1  | 527.0      |           |     |     |            |
| Townsend Pl                    | D3  | D3  | 105.2      | Winter Ave                     | D3  | H4  | 366.1      |           |     |     |            |
| Tracey St                      | В3  | H5  | 235.8      | Wirilda Dve                    | E4  | C6  | 223.3      |           |     |     |            |
| Truganini St                   | B4  | A2  | 285.8      | Wiseman St                     | D3  | C6  | 750.0      |           |     |     |            |
| Turnbull Ave                   | D3  | H5  | 235.3      | Woniora Rd                     | D3  | E5  | 1,090.6    |           |     |     |            |
| Turner Cres                    | D3  | E5  | 375.0      | Wood St                        | A3  | G2  | 74.6       |           |     |     |            |
| Turrung St                     | А3  | A6  | 365.8      | Woodward Ave                   | C4  | А3  | 412.7      |           |     |     |            |
| Unwin Court                    | D3  | C2  | 55.7       | Wright St                      | D3  | D5  | 655.2      |           |     |     |            |
| Uplands Pl                     | В3  | C6  | 515.5      | Wyatt Cres                     | C4  | E5  | 163.1      |           |     |     |            |
| Upper Bourke St                | B4  | C7  | 109.5      | York St                        | В3  | Н6  | 195.3      |           |     |     |            |
| Van Diemans Cres               | В3  | C2  | 466.6      | Young St                       | C4  | E3  | 101.5      |           |     |     |            |
| Verelle St                     | C4  | A4  | 255.1      |                                |     |     |            |           |     |     |            |
| Vernon Pl                      | B4  | C3  | 66.7       |                                |     |     |            |           |     |     |            |
| View Rd                        | В3  | F2  | 1,492.7    |                                |     |     |            |           |     |     |            |
| Villiers St                    | В3  | Н6  | 251.8      |                                |     |     |            |           |     |     |            |
| Viney St                       | D3  | D5  | 214.6      |                                |     |     |            |           |     |     |            |