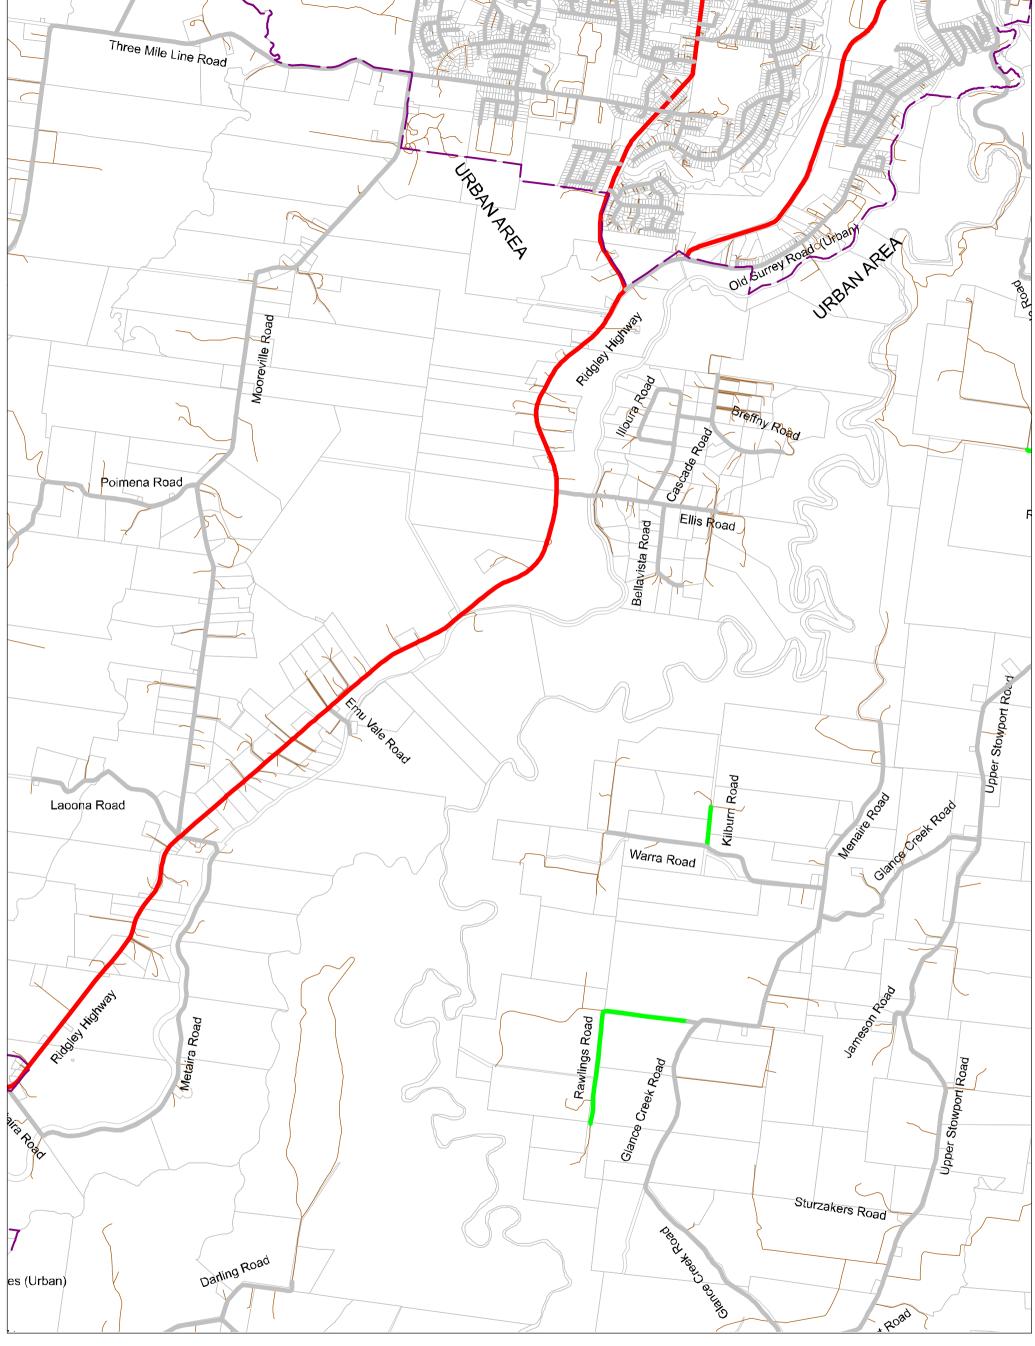

|            |  |  |
| Letteene Road         | 11           | 2,043.4    |                      |                |            |  |  |
| Liapota Road          | 1, 5         | 1,599.7    |                      |                |            |  |  |
| Loonah Road           | 7, 10        | 1,671.0    |                      |                |            |  |  |
| Lottah Road           | 7, 10        | 2,562.6    |                      |                |            |  |  |
| Loynee Rd             | 7, 10        | 121.6      |                      |                |            |  |  |
| Loynee Nu             | 1            | 121.0      |                      |                |            |  |  |













































Scale 1:25,000







Map 8 - West Mooreville Rd









Scale 1:25,000







## Map 10 - Minna Rd

Scale 1:25,000







Map 11 - Minna Rd







## Map 12 - East Cam Rd











| Road Name             | Map | Ref | <u>(m)</u> | Road Name     | Мар | Ref | <u>(m)</u> | Road Name         | Map | Ref | <u>(m)</u> |
|-----------------------|-----|-----|------------|---------------|-----|-----|------------|-------------------|-----|-----|------------|
| Abbott St             | D4  | C6  | 232.5      | Besser Cres   | A1  | F5  | 666.7      | Churchill Ave     | D4  | B5  | 321.5      |
| Acacia Dve            | E4  | A6  | 305.2      | Best St       | C4  | B1  | 264.2      | Clarke St         | C6  | E3  | 112.9      |
| Adye Court            | D3  | C7  | 68.0       | Billett Crt   | D3  | E4  | 112.2      | Claude Place      | A2  | D4