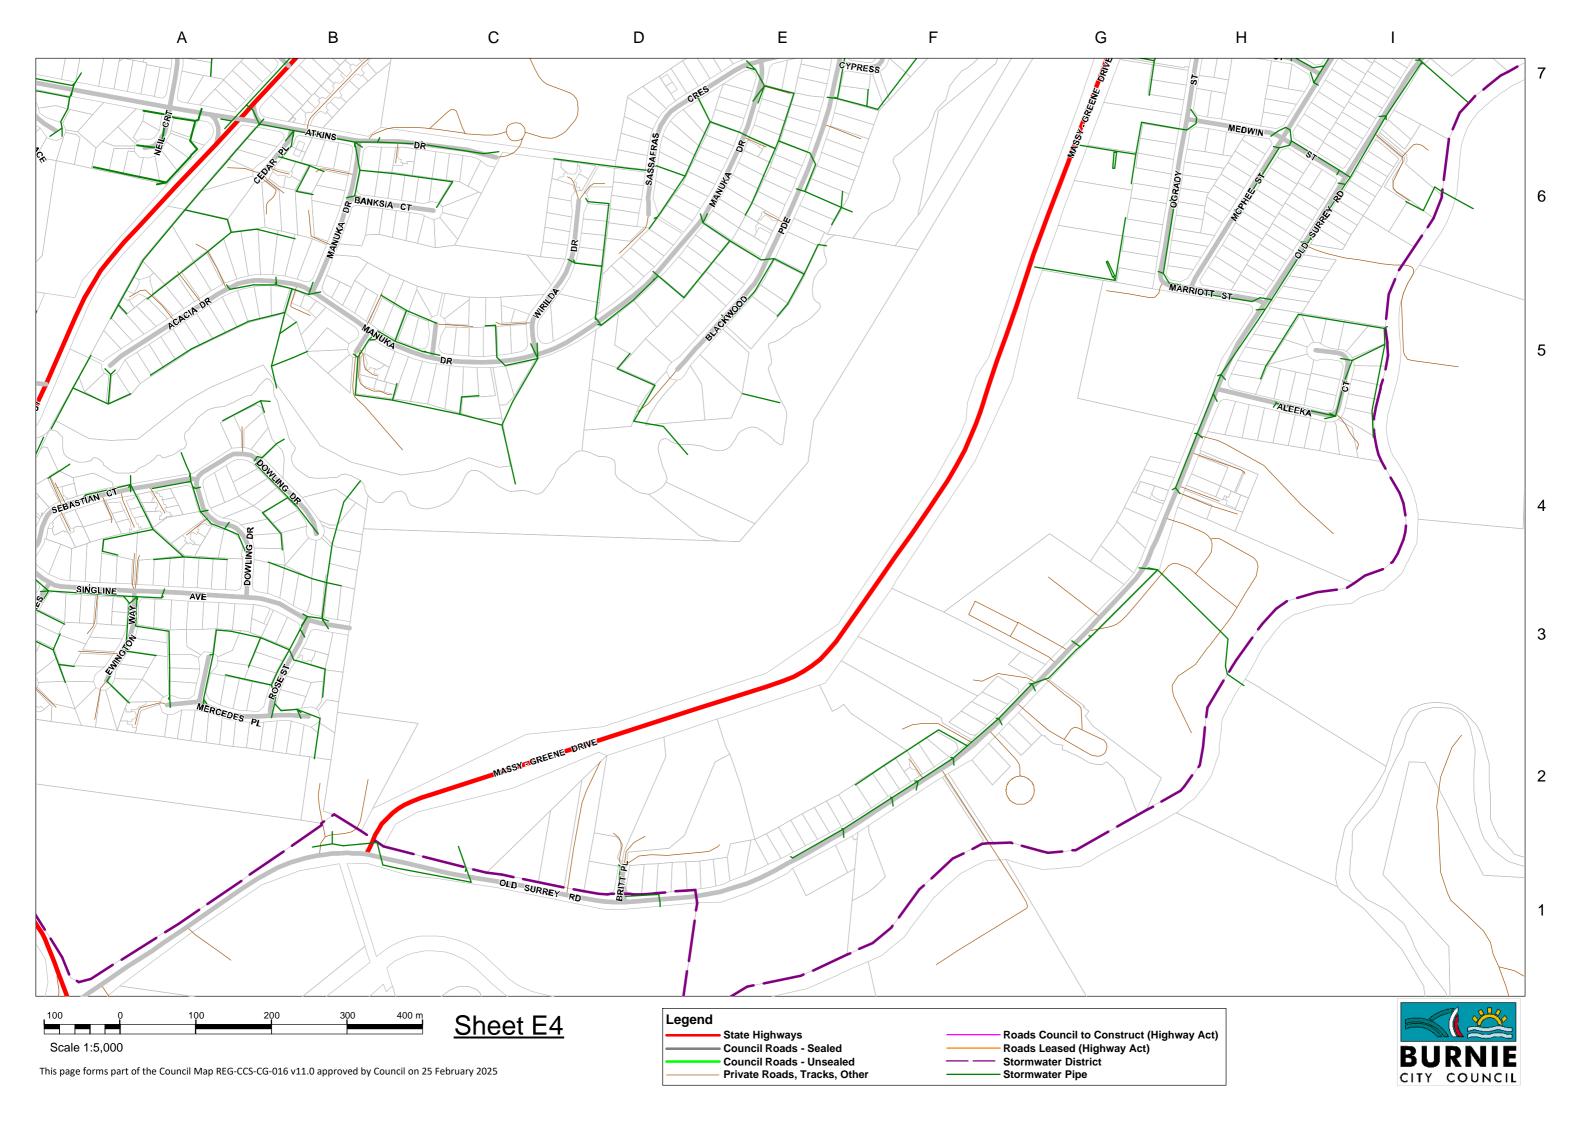

## Map 12 - East Cam Rd

| Road Name             | Map | Ref | <u>(m)</u> | Road Name     | Мар | Ref | <u>(m)</u> | Road Name         | Map | Ref | <u>(m)</u> |
|-----------------------|-----|-----|------------|---------------|-----|-----|------------|-------------------|-----|-----|------------|
| Abbott St             | D4  | C6  | 232.5      | Besser Cres   | A1  | F5  | 666.7      | Churchill Ave     | D4  | B5  | 321.5      |
| Acacia Dve            | E4  | A6  | 305.2      | Best St       | C4  | B1  | 264.2      | Clarke St         | C6  | E3  | 112.9      |
| Adye Court            | D3  | C7  | 68.0       | Billett Crt   | D3  | E4  | 112.2      | Claude Place      | A2  | D4  | 107.9      |
| Agar Crt              | D3  | D6  | 62.4       | Bird St       | C4  | A6  | 1,050.5    | Colchester St     | C5  | H1  | 100.9      |
| Aileen Cres           | C4  | C5  | 430.0      | Blackwood Pde | D4  | E2  | 859.5      | Colegrave Rd      | D4  | А3  | 902.2      |
| Aleeka Crt            | E4  | H5  | 282.7      | Blake Bvd     | C3  | E3  | 128.9      | Collins St        | D4  | F4  | 1,005.8    |
| Alexander St          | B4  | D5  | 569.8      | Blizzard Ln   | В3  | G5  | 150.1      | Columnar Ct       | B4  | F6  | 65.2       |
| Alice St              | В3  | Н3  | 120.1      | Boland Ave    | E3  | G6  | 238.8      | Conrad St         | C4  | A2  | 223.5      |
| Alice St East Lane ** | В3  | Н3  | 115.5      | Boston Ave    | A2  | H2  | 115.4      | Cooee Point Rd    | A3  | В6  | 529.8      |
| Alice St West Lane ** | В3  | Н3  | 81.9       | Bourke St     | B4  | D6  | 120.3      | Cooney Crt        | E3  | G5  | 71.0       |
| Alkira Crt            | A3  | E1  | 33.6       | Brickport Rd  | A3  | B1  | 2,081.6    | Cooper St         | C4  | E6  | 71.8       |
| Alma Pl               | A2  | B5  | 254.6      | Brickwell St  | B4  | F2  | 71.3       | Cooper St Lane ** | C4  | D6  | 40.4       |
| Amanda Crt            | D4  | E2  | 159.9      | Brisbane Pl   | D4  | B5  | 111.6      | Coorabin Crt      | В3  | D7  | 26.9       |
| Amelia St             | B4  | B5  | 173.8      | Britt Pl      | E4  | D2  | 49.5       | Corcellis St      | C5  | l1  | 403.4      |
| Amy St                | B4  | B5  | 76.6       | Brooklyn Rd   | C4  | F3  | 612.3      | Cranwell St       | B3  | E4  | 276.7      |
| Anglesea St           | D5  | G7  | 515.9      | Bryan St      | В3  | G2  | 91.2       | Crisp St          | A3  | A4  | 119.3      |
| Ann Pl                | A2  | D5  | 107.9      | Burnell St    | A3  | A5  | 152.6      | Crowe St          | D3  | H5  | 197.6      |
| Argyle St             | D4  | C6  | 232.3      | Burton St     | B4  | D2  | 174.0      | Crown St          | B4  | В6  | 135.9      |
| Arhanni St            | E3  | D7  | 126.7      | Button Ave    | A3  | E3  | 353.1      | Crudwell Crt      | D3  | H5  | 133.4      |
| Armitage Cres         | D3  | C5  | 346.6      | Byrne Pl      | D3  | В4  | 126.8      | Cunningham St     | C4  | F5  | 592.2      |
| Arthur St             | A2  | D5  | 251.2      | Byworth St    | В3  | В3  | 225.6      | Curraghmore Ave   | В3  | E2  | 690.3      |
| Atkins Dve            | E4  | В7  | 347.7      | Cabot St      | C4  | A2  | 336.9      | Cypress Crt       | E4  | E7  | 103.5      |
| Atkinson St           | C4  | A5  | 178.3      | Cam Crt       | A1  | D4  | 226.8      | Damian Ave        | E3  | G4  | 396.7      |
| Avon St               | A3  | H2  | 378.2      | Cambria St    | A3  | А3  | 113.6      | Deacon St         | C4  | D3  | 312.5      |
| Banksia Crt           | E4  | В6  | 113.6      | Cannon Crt    | D3  | В6  | 86.0       | Deavan Drv        | C3  | D3  | 439.5      |
| Barker St             | D4  | H1  | 170.2      | Cardinal Crt  | В3  | D6  | 188.5      | Dedham St         | C5  | F2  | 106.2      |
| Barnard Cres          | D3  | А3  | 542.5      | Cattley St    | B4  | E5  | 362.2      | Devon St          | C4  | G4  | 351.8      |
| Bathurst St           | D4  | C5  | 388.7      | Cedar Pl      | E4  | A7  | 71.0       | Dianella Court    | D3  | C2  | 25.8       |
| Bay St                | A3  | H2  | 661.3      | Chalk Ave     | В3  | E2  | 57.6       | Dowling Dve       | E4  | A5  | 413.4      |
| Bay View Ave          | B4  | В6  | 151.5      | Chanel St     | В3  | D4  | 477.0      | Duke St           | D4  | В7  | 94.2       |
| Beattie St            | C3  | G1  | 347.3      | Chanel St Nth | В3  | D5  | 184.8      | Durham Rd         | A3  | А3  | 698.7      |
| Bell St               | C3  | G4  | 144.9      | Charles St    | B4  | C4  | 135.8      | East Cam Rd       | A1  | E3  | 3,166.2    |
| Belton St             | C4  | A1  | 874.0      | Cherry St     | C4  | B4  | 183.7      | Eastwood Dr       | В3  | H4  | 450.4      |
| Bennett St            | D3  | H4  | 188.8      | Cherry St Nth | C4  | C6  | 60.5       | Edwardes St       | C4  | E6  | 461.4      |
| Bernard Rd            | A2  | B4  | 181.4      | Chloe Crt     | D4  | В4  | 261.6      | Edwin Pl          | В3  | C5  | 145.4      |

| Road Name                      | Map | <u>Ref</u> | <u>(m)</u> | Road Name             | Map | Ref | <u>(m)</u> | Road Name           | Map | Ref | <u>(m)</u> |
|--------------------------------|-----|------------|------------|-----------------------|-----|-----|------------|---------------------|-----|-----|------------|
| Elizabeth St                   | В4  | В4         | 406.9      | Hambledon Ave         | В3  | C3  | 353.8      | Kent Ave            | C3  | H2  | 196.5      |
| Emerald Crt                    | B2  | H2         | 71.0       | Hamilton St           | C4  | D3  | 273.0      | Kentish Dr          | D3  | D3  | 701.0      |
| Emmett St                      | B2  | G1         | 439.5      | Hardy St              | C3  | F2  | 270.4      | King St             | B4  | C6  | 220.5      |
| Eucalyptus Court               | D3  | C2         | 28.4       | Harris Crt            | D3  | E4  | 78.2       | King St (Ridgley)   | R2  | C2  | 117.1      |
| Euroka Crt                     | D4  | C4         | 171.9      | Harrison St           | B4  | B5  | 88.1       | Kingsley Ave        | D4  | F3  | 346.2      |
| Evans St                       | A2  | 15         | 116.5      | Hawkins St            | C3  | E3  | 191.3      | Ladbrooke St        | B4  | E4  | 398.9      |
| Ewington Way                   | E3  | Н3         | 128.9      | Hayes St              | C3  | H4  | 116.9      | Laird Rd            | B1  | F2  | 406.3      |
| Executive Close                | D4  | D4         | 168.7      | Heather Cres          | В3  | A4  | 303.1      | Lane St             | C4  | A4  | 285.5      |
| Exhibition St                  | D4  | F6         | 211.9      | Hellyer Ave           | В3  | E2  | 74.1       | Larkin Crt          | C3  | D2  | 113.5      |
| Fagan Dve                      | E3  | G4         | 193.7      | Henry St              | D4  | В6  | 234.5      | Latrobe St          | D4  | E5  | 89.9       |
| Farquhar St                    | В3  | H2         | 97.1       | High St               | B4  | D5  | 64.8       | Laurel Crt          | D5  | A2  | 68.7       |
| Federal St                     | C4  | D2         | 328.3      | Hilder St             | A3  | F3  | 100.8      | Leonard Crt         | A2  | D5  | 44.4       |
| Fern Glade Rd (Nth of Emu Rive | D5  | D4         | 1,243.9    | Hill St               | B4  | D2  | 98.7       | Les Clark Drive     | A2  | H4  | 407.6      |
| Fidler St                      | A2  | G4         | 512.6      | Hillfarm Dr           | В3  | В3  | 693.7      | Linton St           | C4  | B2  | 325.6      |
| Firmont Rise                   | В3  | C4         | 192.2      | Hodgman St            | B4  | C4  | 377.9      | Little Alexander St | B4  | D5  | 366.5      |
| Fleming Crt                    | В4  | D3         | 188.0      | Holmes Pl             | В3  | E4  | 67.1       | Little Bird St      | B4  | C3  | 126.0      |
| Flinders St                    | D4  | D5         | 436.5      | Hopkinson St          | C4  | F4  | 672.4      | Loongana Ave        | D3  | C7  | 478.0      |
| Franklin St                    | D4  | E6         | 264.5      | Hospital Access Rd ** | A3  | C2  | 67.7       | Lorrie Pl           | В3  | C5  | 228.9      |
| Frederick St                   | A2  | C5         | 201.4      | Howe St               | В3  | E4  | 433.0      | Lorymer Pl          | D3  | D4  | 180.8      |
| Futuna Ave                     | В3  | E5         | 575.7      | Hull St               | C5  | l1  | 107.1      | Lucas Pl            | D3  | G5  | 82.2       |
| Garner Crt                     | D3  | A5         | 237.6      | Hutchinson St         | D3  | B4  | 695.5      | Lyons St            | C3  | H4  | 408.0      |
| George St (Chasm Creek)        | C7  | G2         | 153.5      | Jacobs Cres           | D4  | А3  | 245.8      | Mace St             | B4  | В3  | 528.0      |
| George St (Ridgley)            | R2  | В3         | 450.4      | James St              | C4  | B1  | 174.0      | Madden St           | D3  | H4  | 1,116.5    |
| Gilbert St                     | A4  | D1         | 154.3      | Janet Drv             | B2  | H2  | 379.5      | Madeline Dr         | D3  | D1  | 582.2      |
| Gill Pl                        | D3  | D7         | 86.2       | John St               | B4  | A4  | 91.2       | Main Rd (Wivenhoe)  | C5  | F3  | 1,638.6    |
| Gracie Cres                    | C3  | G2         | 344.1      | Johnson St            | D4  | В6  | 242.0      | Malonga Dr          | C3  | C4  | 597.5      |
| Grandview Ave                  | В3  | H4         | 953.0      | Jones St              | B4  | B5  | 378.1      | Malunna Cres        | В3  | F7  | 283.9      |
| Grant St                       | D4  | H2         | 178.3      | Jordan Crt            | C3  | A7  | 56.0       | Manuka Dve          | E4  | C5  | 1,135.5    |
| Grant St Nth                   | D5  | B2         | 346.1      | Jorgensen St          | В3  | H1  | 639.3      | Margaret St         | В3  | G3  | 198.6      |
| Gray St                        | D4  | A6         | 167.0      | Joshua Pl             | B4  | C2  | 116.2      | Marine Terrace      | B4  | E4  | 636.1      |
| Greenacre St                   | D4  | A2         | 345.7      | Josie Cres            | E3  | H4  | 159.9      | Mark St             | C4  | В6  | 645.6      |
| Grenville St                   | C3  | Н3         | 392.5      | Joyce St              | C4  | A6  | 251.9      | Marriott St         | E4  | Н6  | 138.8      |
| Griffith St                    | D3  | F4         | 405.1      | Kalina Cres           | A3  | E1  | 302.4      | Massy-Greene Drive  | C5  | D2  | 775.3      |
| Hale St                        | C4  | G6         | 244.7      | Keene Court           | D3  | C2  | 147.7      | Mawson Rd           | B1  | C3  | 350.7      |
| Halstead St                    | В3  | H2         | 457.7      | Kennedy St            | A2  | B5  | 203.8      | Maydena Pl          | A4  | A1  | 157.5      |

| Road Name           | Map | Ref | <u>(m)</u> | Road Name            | Map | Ref | <u>(m)</u> | Road Name          | Map | Ref | <u>(m)</u> |
|---------------------|-----|-----|------------|----------------------|-----|-----|------------|--------------------|-----|-----|------------|
| McGaw Pl            | D3  | E3  | 146.6      | Oldaker St           | В3  | G6  | 147.8      | Ritchie Ave        | E3  | F5  | 285.8      |
| McGrath St          | D4  | A7  | 439.8      | Olive St             | A4  | C1  | 336.7      | River Rd           | C5  | E1  | 957.0      |
| McPhee St           | D5  | A2  | 758.0      | Oonah St             | D3  | D7  | 197.9      | Robotham Pl        | B4  | C1  | 142.6      |
| McRae Pl            | В3  | D5  | 100.6      | Oonah St North       | C3  | D3  | 129.4      | Rockliff Crt       | D3  | E3  | 30.7       |
| Medbury Cres        | B4  | B1  | 309.7      | Ormsby St            | D5  | F6  | 378.3      | Rola Pl            | C4  | A2  | 61.2       |
| Medwin St           | E4  | H7  | 229.9      | Osborne St           | A3  | A5  | 143.3      | Romaine St         | C4  | F4  | 118.7      |
| Menai St            | C4  | E6  | 159.9      | Oval St              | A2  | 15  | 111.4      | Rose St            | E4  | А3  | 139.5      |
| Mercedes Pl         | E4  | А3  | 254.1      | Panorama Cres        | A2  | 13  | 390.0      | Roslyn Ave         | D4  | E3  | 772.4      |
| Mills Rd            | В3  | В3  | 583.8      | Paraka St            | В3  | G6  | 536.6      | Ross St            | В3  | G2  | 243.9      |
| Moira St            | C4  | A6  | 79.9       | Paramount Crt        | C3  | C2  | 239.1      | Rouse Pl           | D3  | D2  | 166.0      |
| Mollison St         | A3  | G2  | 109.6      | Park St              | A4  | A2  | 107.3      | Ruhamah Crt        | D4  | E3  | 31.7       |
| Monnington St       | D4  | В6  | 249.4      | Parker Crt (Ridgley) | R2  | D4  | 117.0      | Russ St            | A3  | Н3  | 64.9       |
| Moody St            | B4  | D2  | 414.8      | Pattison Crt         | D4  | E2  | 140.9      | Russell Pl         | E3  | H7  | 81.6       |
| Mooreville Rd       | C3  | B2  | 2,534.1    | Payne St             | C3  | F2  | 1,699.0    | Saltbush Court     | D3  | C2  | 51.7       |
| Morris St           | A3  | A6  | 151.0      | Pearl St             | C5  | G1  | 572.9      | Sampson St         | C3  | G4  | 268.5      |
| Morrison St         | B4  | B2  | 221.8      | Pease St             | D4  | A4  | 77.6       | Sanderson Pl       | D3  | E6  | 58.9       |
| Morse St            | B4  | В3  | 315.9      | Pepperberry Court    | D3  | C2  | 77.4       | Sassafras Cres     | E4  | D7  | 393.3      |
| Mount St            | B4  | D1  | 578.9      | Phillip St           | C5  | H2  | 176.9      | Saundridge Rd      | A2  | 14  | 492.1      |
| Mussen Close        | D3  | E2  | 187.4      | Pine Ave             | C4  | A1  | 293.9      | Scarfe St          | A1  | D5  | 715.9      |
| Mylan Cres          | D3  | В7  | 410.6      | Platinum Dr          | C2  | H7  | 332.9      | Scott St           | C4  | D3  | 147.5      |
| Myrtle Cres         | D5  | C2  | 342.2      | Pleasant St          | B4  | B4  | 201.2      | Sea Eagle St       | C7  | F2  | 331.2      |
| Myrtle Cres Lane ** | D5  | C4  | 178.4      | Plummer Ave          | B4  | D2  | 79.0       | Seaview Ave        | B4  | A7  | 422.3      |
| Nairana Ave         | C3  | B4  | 403.1      | Poke St              | A3  | A5  | 130.3      | Seaview Laneway ** | B4  | A7  | 87.3       |
| Neil Crt            | E3  | 17  | 69.8       | Princes St           | B4  | В7  | 497.8      | Sebastian Crt      | E3  | H4  | 271.9      |
| Nelson St           | C3  | G2  | 449.5      | Prospect St          | B4  | A5  | 144.0      | Shepton Close      | A2  | Н3  | 48.5       |
| Noel St             | A3  | F3  | 120.5      | Quamby Pl            | D4  | D4  | 119.9      | Simon Crt          | D4  | E4  | 125.3      |
| North Terrace       | B4  | F6  | 773.6      | Queen St             | B4  | C7  | 391.7      | Singline Ave       | E3  | Н4  | 535.9      |
| Norton Crt          | D3  | C3  | 63.7       | Queen St (Ridgley)   | R2  | D3  | 117.9      | Smith St           | D5  | H6  | 662.6      |
| Nothrop Crt         | D3  | B4  | 79.4       | Randall St           | B4  | B2  | 111.8      | Sorrell St         | D3  | H4  | 78.4       |
| Oasis Drive         | C3  | B2  | 177.0      | Ready St             | C5  | G2  | 92.4       | Southwell St       | C4  | D4  | 117.1      |
| Oates St            | B4  | А3  | 105.1      | Reeves St            | C4  | G4  | 391.8      | Speed St           | A3  | A4  | 155.9      |
| Ocean View Lane     | A2  | C5  | 463.3      | Regent St            | A4  | C1  | 302.9      | Spencer St         | D4  | F6  | 396.3      |
| Ogden St            | C3  | F2  | 905.6      | Reid St              | C4  | D2  | 211.8      | Spring St          | B4  | E3  | 120.2      |
| O'Grady St          | E4  | G6  | 412.0      | Reservoir St         | D4  | H2  | 308.6      | Stammers Pl        | D3  | D3  | 180.7      |
| Old Surrey Rd       | E4  | E2  | 3,685.9    | Richardson Cres      | В3  | H5  | 470.3      | Stevens Pl         | C3  | D7  | 339.2      |