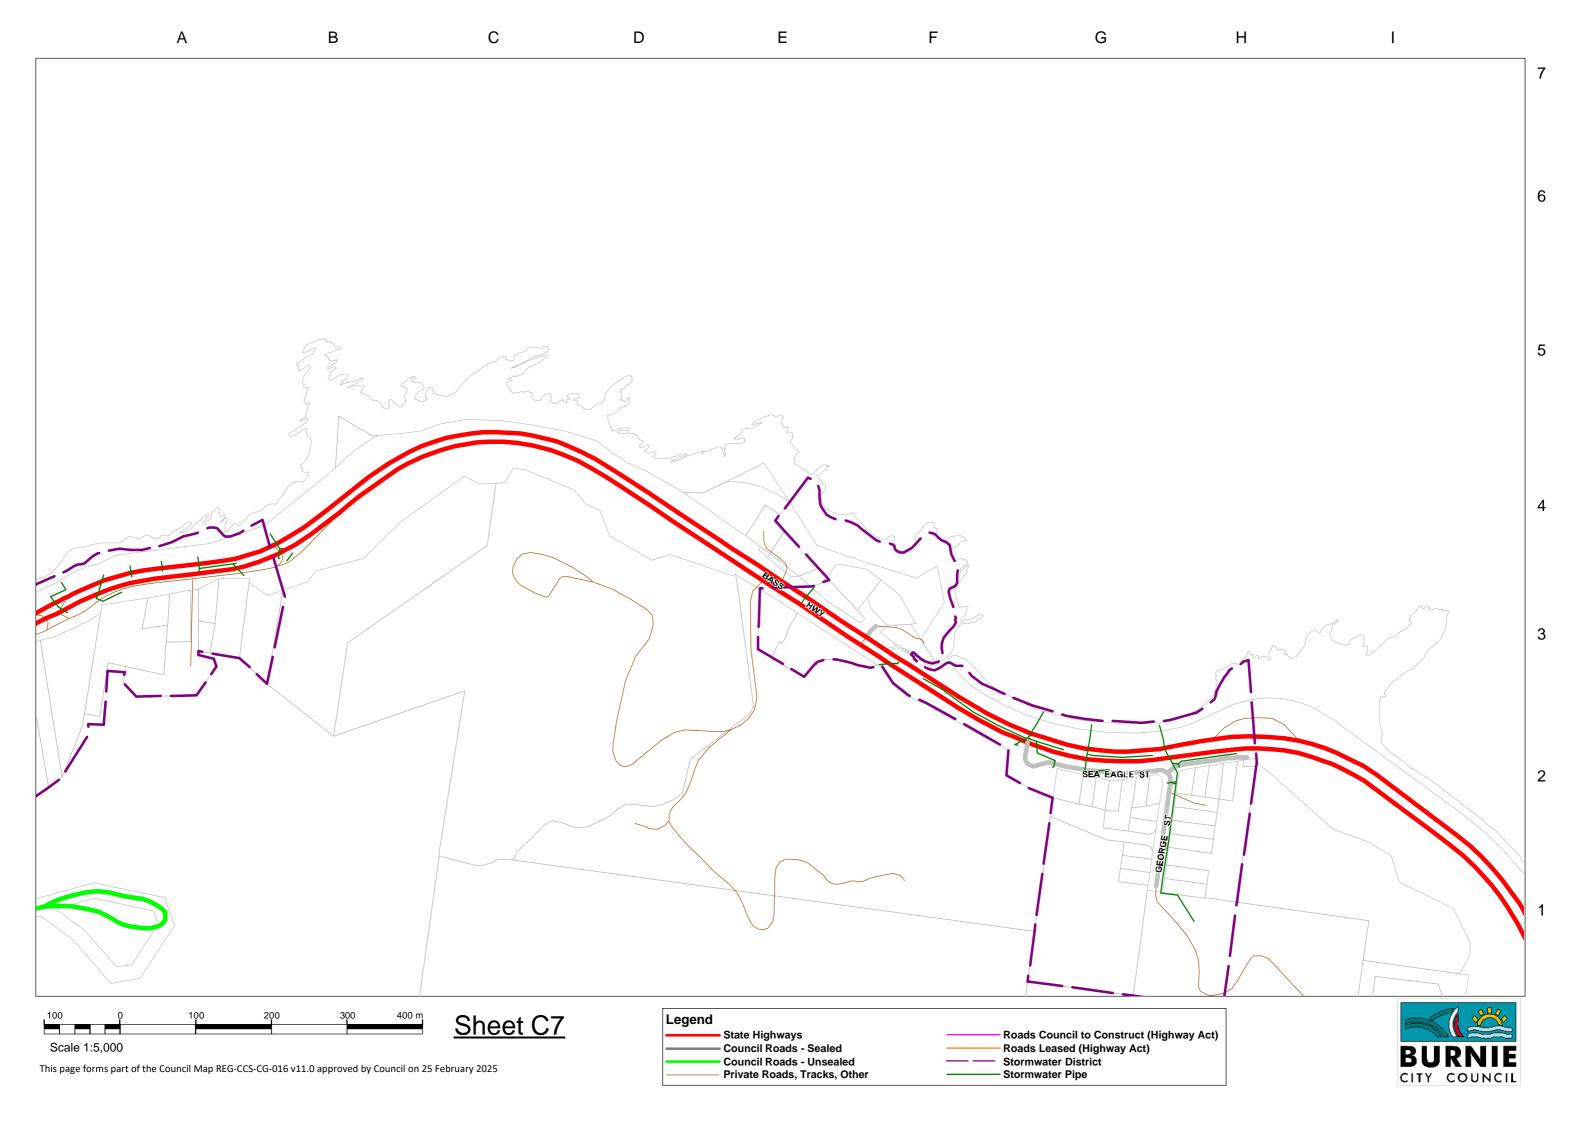

## Map 12 - East Cam Rd

| Road Name             | Map | Ref | <u>(m)</u> | Road Name     | Мар | Ref | <u>(m)</u> | Road Name         | Map | Ref | <u>(m)</u> |
|-----------------------|-----|-----|------------|---------------|-----|-----|------------|-------------------|-----|-----|------------|
| Abbott St             | D4  | C6  | 232.5      | Besser Cres   | A1  | F5  | 666.7      | Churchill Ave     | D4  | B5  | 321.5      |
| Acacia Dve            | E4  | A6  | 305.2      | Best St       | C4  | B1  | 264.2      | Clarke St         | C6  | E3  | 112.9      |
| Adye Court            | D3  | C7  | 68.0       | Billett Crt   | D3  | E4  | 112.2      | Claude Place      | A2  | D4  | 107.9      |
| Agar Crt              | D3  | D6  | 62.4       | Bird St       | C4  | A6  | 1,050.5    | Colchester St     | C5  | H1  | 100.9      |
| Aileen Cres           | C4  | C5  | 430.0      | Blackwood Pde | D4  | E2  | 859.5      | Colegrave Rd      | D4  | А3  | 902.2      |
| Aleeka Crt            | E4  | H5  | 282.7      | Blake Bvd     | C3  | E3  | 128.9      | Collins St        | D4  | F4  | 1,005.8    |
| Alexander St          | B4  | D5  | 569.8      | Blizzard Ln   | В3  | G5  | 150.1      | Columnar Ct       | B4  | F6  | 65.2       |
| Alice St              | В3  | Н3  | 120.1      | Boland Ave    | E3  | G6  | 238.8      | Conrad St         | C4  | A2  | 223.5      |
| Alice St East Lane ** | В3  | Н3  | 115.5      | Boston Ave    | A2  | H2  | 115.4      | Cooee Point Rd    | A3  | В6  | 529.8      |
| Alice St West Lane ** | В3  | Н3  | 81.9       | Bourke St     | B4  | D6  | 120.3      | Cooney Crt        | E3  | G5  | 71.0       |
| Alkira Crt            | A3  | E1  | 33.6       | Brickport Rd  | A3  | B1  | 2,081.6    | Cooper St         | C4  | E6  | 71.8       |
| Alma Pl               | A2  | B5  | 254.6      | Brickwell St  | B4  | F2  | 71.3       | Cooper St Lane ** | C4  | D6  | 40.4       |
| Amanda Crt            | D4  | E2  | 159.9      | Brisbane Pl   | D4  | B5  | 111.6      | Coorabin Crt      | В3  | D7  | 26.9       |
| Amelia St             | B4  | B5  | 173.8      | Britt Pl      | E4  | D2  | 49.5       | Corcellis St      | C5  | l1  | 403.4      |
| Amy St                | B4  | B5  | 76.6       | Brooklyn Rd   | C4  | F3  | 612.3      | Cranwell St       | B3  | E4  | 276.7      |
| Anglesea St           | D5  | G7  | 515.9      | Bryan St      | В3  | G2  | 91.2       | Crisp St          | A3  | A4  | 119.3      |
| Ann Pl                | A2  | D5  | 107.9      | Burnell St    | A3  | A5  | 152.6      | Crowe St          | D3  | H5  | 197.6      |
| Argyle St             | D4  | C6  | 232.3      | Burton St     | B4  | D2  | 174.0      | Crown St          | B4  | В6  | 135.9      |
| Arhanni St            | E3  | D7  | 126.7      | Button Ave    | A3  | E3  | 353.1      | Crudwell Crt      | D3  | H5  | 133.4      |
| Armitage Cres         | D3  | C5  | 346.6      | Byrne Pl      | D3  | В4  | 126.8      | Cunningham St     | C4  | F5  | 592.2      |
| Arthur St             | A2  | D5  | 251.2      | Byworth St    | В3  | В3  | 225.6      | Curraghmore Ave   | В3  | E2  | 690.3      |
| Atkins Dve            | E4  | В7  | 347.7      | Cabot St      | C4  | A2  | 336.9      | Cypress Crt       | E4  | E7  | 103.5      |
| Atkinson St           | C4  | A5  | 178.3      | Cam Crt       | A1  | D4  | 226.8      | Damian Ave        | E3  | G4  | 396.7      |
| Avon St               | A3  | H2  | 378.2      | Cambria St    | A3  | А3  | 113.6      | Deacon St         | C4  | D3  | 312.5      |
| Banksia Crt           | E4  | В6  | 113.6      | Cannon Crt    | D3  | В6  | 86.0       | Deavan Drv        | C3  | D3  | 439.5      |
| Barker St             | D4  | H1  | 170.2      | Cardinal Crt  | В3  | D6  | 188.5      | Dedham St         | C5  | F2  | 106.2      |
| Barnard Cres          | D3  | А3  | 542.5      | Cattley St    | B4  | E5  | 362.2      | Devon St          | C4  | G4  | 351.8      |
| Bathurst St           | D4  | C5  | 388.7      | Cedar Pl      | E4  | A7  | 71.0       | Dianella Court    | D3  | C2  | 25.8       |
| Bay St                | A3  | H2  | 661.3      | Chalk Ave     | В3  | E2  | 57.6       | Dowling Dve       | E4  | A5  | 413.4      |
| Bay View Ave          | B4  | В6  | 151.5      | Chanel St     | В3  | D4  | 477.0      | Duke St           | D4  | В7  | 94.2       |
| Beattie St            | C3  | G1  | 347.3      | Chanel St Nth | В3  | D5  | 184.8      | Durham Rd         | A3  | А3  | 698.7      |
| Bell St               | C3  | G4  | 144.9      | Charles St    | B4  | C4  | 135.8      | East Cam Rd       | A1  | E3  | 3,166.2    |
| Belton St             | C4  | A1  | 874.0      | Cherry St     | C4  | B4  | 183.7      | Eastwood Dr       | В3  | H4  | 450.4      |
| Bennett St            | D3  | H4  | 188.8      | Cherry St Nth | C4  | C6  | 60.5       | Edwardes St       | C4  | E6  | 461.4      |
| Bernard Rd            | A2  | B4  | 181.4      | Chloe Crt     | D4  | В4  | 261.6      | Edwin Pl          | В3  | C5  | 145.4      |