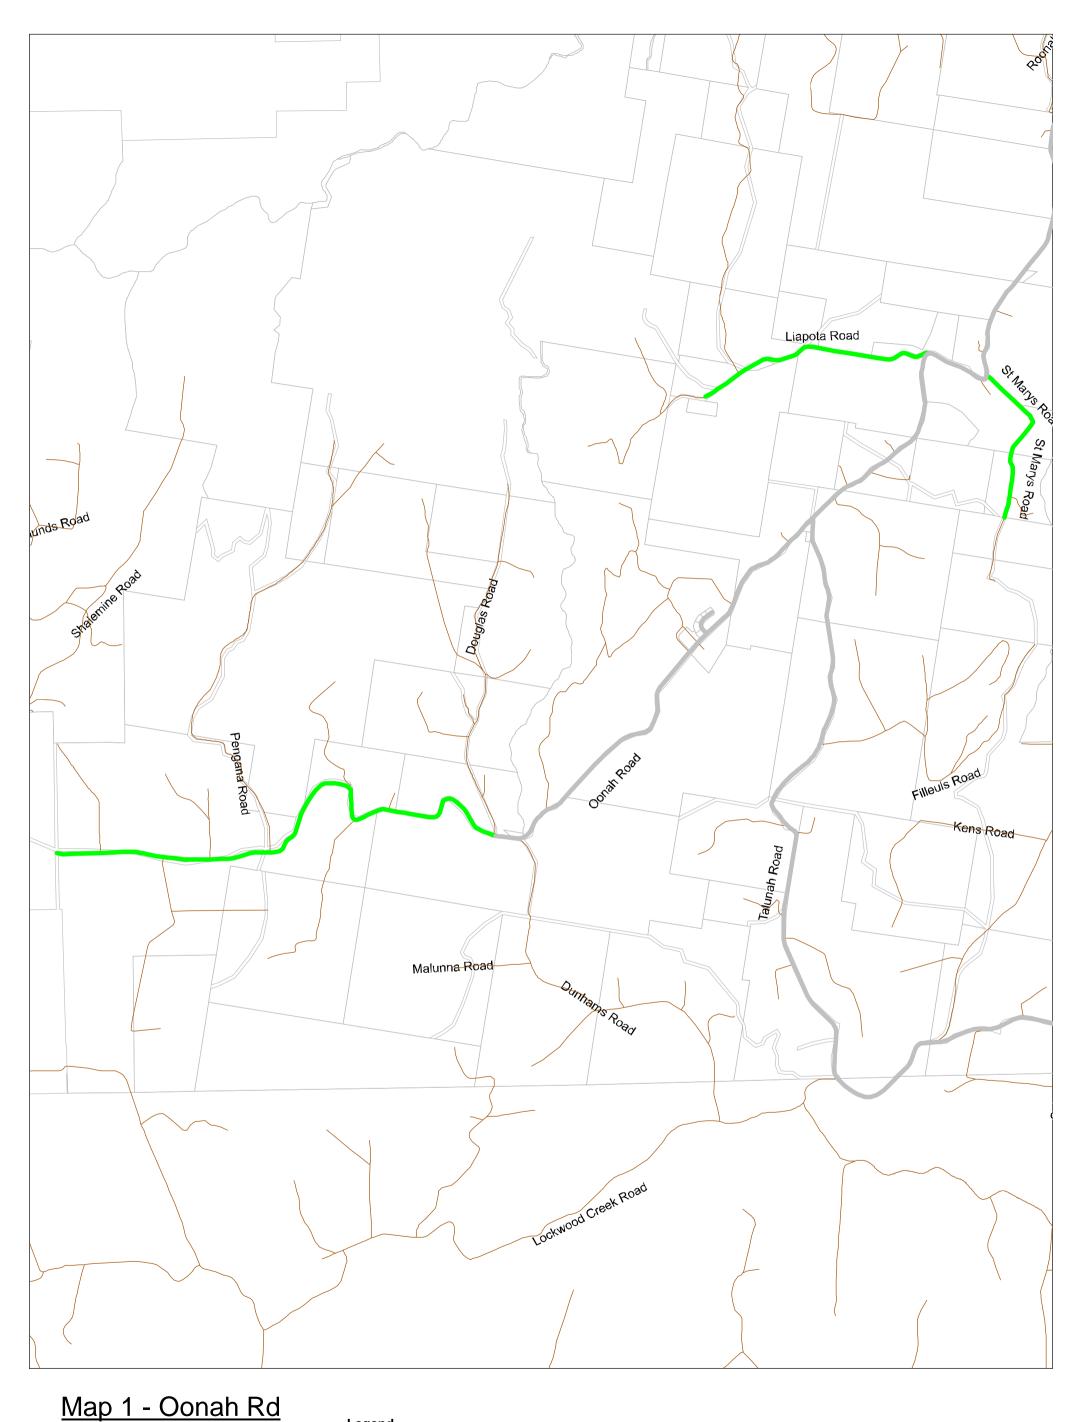

|  |  |
| Lenna Road            | 6            | 444.1      |                      |                |            |  |  |
| Letteene Road         | 11           | 2,043.4    |                      |                |            |  |  |
| Liapota Road          | 1, 5         | 1,599.7    |                      |                |            |  |  |
| Loonah Road           | 7, 10        | 1,671.0    |                      |                |            |  |  |
| Lottah Road           | 7, 10        | 2,562.6    |                      |                |            |  |  |
| Loynee Rd             | 7, 10        | 121.6      |                      |                |            |  |  |
| Loynee Nu             | 1            | 121.0      |                      |                |            |  |  |













































Scale 1:25,000







Map 8 - West Mooreville Rd









Scale 1:25,000







## Map 10 - Minna Rd

Scale 1:25,000







Map 11 - Minna Rd







## Map 12 - East Cam Rd











| Road Name             | Map | Ref | <u>(m)</u> | Road Name     | Мар | Ref | <u>(m)</u> | Road Name         | Map | Ref | <u>(m)</u> |
|-----------------------|-----|-----|------------|---------------|-----|-----|------------|-------------------|-----|-----|------------|
| Abbott St             | D4  | C6  | 232.5      | Besser Cres   | A1  | F5  | 666.7      | Churchill Ave     | D4  | B5  | 321.5      |
| Acacia Dve            | E4  | A6  | 305.2      | Best St       | C4  | B1  | 264.2      | Clarke St         | C6  | E3  | 112.9      |
| Adye Court