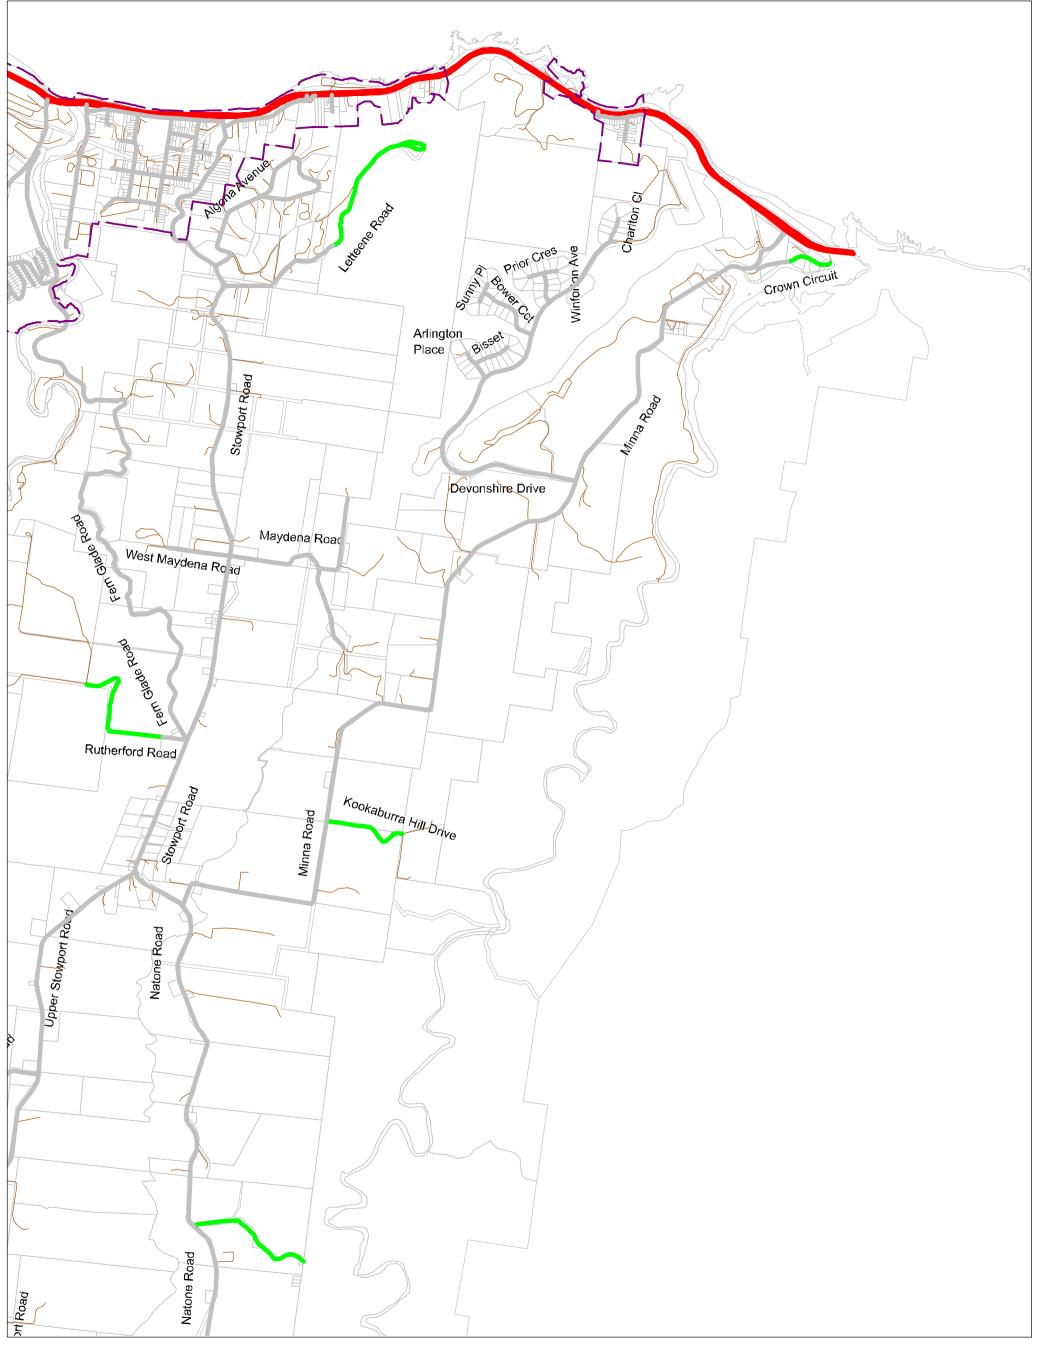

3.4    |                      |                |            |  |  |
| Liapota Road          | 1, 5         | 1,599.7    |                      |                |            |  |  |
| Loonah Road           | 7, 10        | 1,671.0    |                      |                |            |  |  |
| Lottah Road           | 7, 10        | 2,562.6    |                      |                |            |  |  |
| Loynee Rd             | 7, 10        | 121.6      |                      |                |            |  |  |
| Loynee Nu             | 1            | 121.0      |                      |                |            |  |  |













































Scale 1:25,000







Map 8 - West Mooreville Rd









Scale 1:25,000







## Map 10 - Minna Rd

Scale 1:25,000







Map 11 - Minna Rd







## Map 12 - East Cam Rd











| Road Name             | Map | Ref | <u>(m)</u> | Road Name     | Мар | Ref | <u>(m)</u> | Road Name         | Map | Ref | <u>(m)</u> |
|-----------------------|-----|-----|------------|---------------|-----|-----|------------|-------------------|-----|-----|------------|
| Abbott St             | D4  | C6  | 232.5      | Besser Cres   | A1  | F5  | 666.7      | Churchill Ave     | D4  | B5  | 321.5      |
| Acacia Dve            | E4  | A6  | 305.2      | Best St       | C4  | B1  | 264.2      | Clarke St         | C6  | E3  | 112.9      |
| Adye Court            | D3  | C7  | 68.0       | Billett Crt   | D3  | E4  | 112.2      | Claude Place      | A2  | D4  | 107.9      |
| Agar Crt              | D3  | D6  | 62.4       | Bi