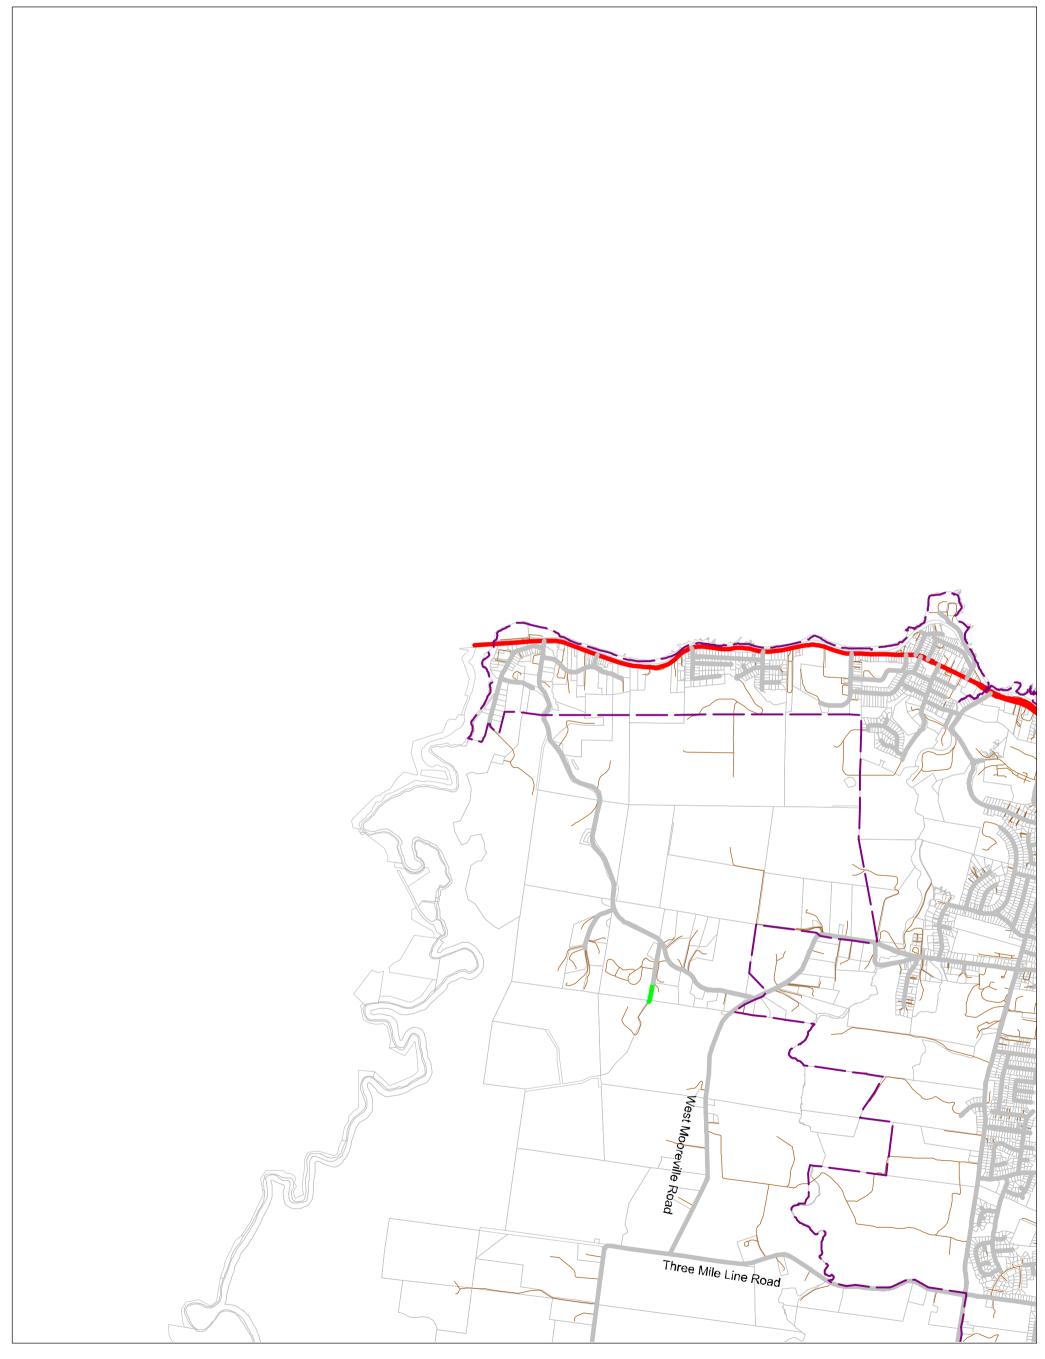

## Map 12 - East Cam Rd

| Road Name             | Map | Ref | <u>(m)</u> | Road Name     | Мар | Ref | <u>(m)</u> | Road Name         | Map | Ref | <u>(m)</u> |
|-----------------------|-----|-----|------------|---------------|-----|-----|------------|-------------------|-----|-----|------------|
| Abbott St             | D4  | C6  | 232.5      | Besser Cres   | A1  | F5  | 666.7      | Churchill Ave     | D4  | B5  | 321.5      |
| Acacia Dve            | E4  | A6  | 305.2      | Best St       | C4  | B1  | 264.2      | Clarke St         | C6  | E3  | 112.9      |
| Adye Court            | D3  | C7  | 68.0       | Billett Crt   | D3  | E4  | 112.2      | Claude Place      | A2  | D4  | 107.9      |
| Agar Crt              | D3  | D6  | 62.4       | Bird St       | C4  | A6  | 1,050.5    | Colchester St     | C5  | H1  | 100.9      |
| Aileen Cres           | C4  | C5  | 430.0      | Blackwood Pde | D4  | E2  | 859.5      | Colegrave Rd      | D4  | А3  | 902.2      |
| Aleeka Crt            | E4  | H5  | 282.7      | Blake Bvd     | C3  | E3  | 128.9      | Collins St        | D4  | F4  | 1,005.8    |
| Alexander St          | B4  | D5  | 569.8      | Blizzard Ln   | В3  | G5  | 150.1      | Columnar Ct       | B4  | F6  | 65.2       |
| Alice St              | В3  | Н3  | 120.1      | Boland Ave    | E3  | G6  | 238.8      | Conrad St         | C4  | A2  | 223.5      |
| Alice St East Lane ** | В3  | Н3  | 115.5      | Boston Ave    | A2  | H2  | 115.4      | Cooee Point Rd    | A3  | В6  | 529.8      |
| Alice St West Lane ** | В3  | Н3  | 81.9       | Bourke St     | B4  | D6  | 120.3      | Cooney Crt        | E3  | G5  | 71.0       |
| Alkira Crt            | A3  | E1  | 33.6       | Brickport Rd  | A3  | B1  | 2,081.6    | Cooper St         | C4  | E6  | 71.8       |
| Alma Pl               | A2  | B5  | 254.6      | Brickwell St  | B4  | F2  | 71.3       | Cooper St Lane ** | C4  | D6  | 40.4       |
| Amanda Crt            | D4  | E2  | 159.9      | Brisbane Pl   | D4  | B5  | 111.6      | Coorabin Crt      | В3  | D7  | 26.9       |
| Amelia St             | B4  | B5  | 173.8      | Britt Pl      | E4  | D2  | 49.5       | Corcellis St      | C5  | l1  | 403.4      |
| Amy St                | B4  | B5  | 76.6       | Brooklyn Rd   | C4  | F3  | 612.3      | Cranwell St       | B3  | E4  | 276.7      |
| Anglesea St           | D5  | G7  | 515.9      | Bryan St      | В3  | G2  | 91.2       | Crisp St          | A3  | A4  | 119.3      |
| Ann Pl                | A2  | D5  | 107.9      | Burnell St    | A3  | A5  | 152.6      | Crowe St          | D3  | H5  | 197.6      |
| Argyle St             | D4  | C6  | 232.3      | Burton St     | B4  | D2  | 174.0      | Crown St          | B4  | В6  | 135.9      |
| Arhanni St            | E3  | D7  | 126.7      | Button Ave    | A3  | E3  | 353.1      | Crudwell Crt      | D3  | H5  | 133.4      |
| Armitage Cres         | D3  | C5  | 346.6      | Byrne Pl      | D3  | В4  | 126.8      | Cunningham St     | C4  | F5  | 592.2      |
| Arthur St             | A2  | D5  | 251.2      | Byworth St    | В3  | В3  | 225.6      | Curraghmore Ave   | В3  | E2  | 690.3      |
| Atkins Dve            | E4  | В7  | 347.7      | Cabot St      | C4  | A2  | 336.9      | Cypress Crt       | E4  | E7  | 103.5      |
| Atkinson St           | C4  | A5  | 178.3      | Cam Crt       | A1  | D4  | 226.8      | Damian Ave        | E3  | G4  | 396.7      |
| Avon St               | A3  | H2  | 378.2      | Cambria St    | A3  | А3  | 113.6      | Deacon St         | C4  | D3  | 312.5      |
| Banksia Crt           | E4  | В6  | 113.6      | Cannon Crt    | D3  | В6  | 86.0       | Deavan Drv        | C3  | D3  | 439.5      |
| Barker St             | D4  | H1  | 170.2      | Cardinal Crt  | В3  | D6  | 188.5      | Dedham St         | C5  | F2  | 106.2      |
| Barnard Cres          | D3  | А3  | 542.5      | Cattley St    | B4  | E5  | 362.2      | Devon St          | C4  | G4  | 351.8      |
| Bathurst St           | D4  | C5  | 388.7      | Cedar Pl      | E4  | A7  | 71.0       | Dianella Court    | D3  | C2  | 25.8       |
| Bay St                | A3  | H2  | 661.3      | Chalk Ave     | В3  | E2  | 57.6       | Dowling Dve       | E4  | A5  | 413.4      |
| Bay View Ave          | B4  | В6  | 151.5      | Chanel St     | В3  | D4  | 477.0      | Duke St           | D4  | В7  | 94.2       |
| Beattie St            | C3  | G1  | 347.3      | Chanel St Nth | В3  | D5  | 184.8      | Durham Rd         | A3  | А3  | 698.7      |
| Bell St               | C3  | G4  | 144.9      | Charles St    | B4  | C4  | 135.8      | East Cam Rd       | A1  | E3  | 3,166.2    |
| Belton St             | C4  | A1  | 874.0      | Cherry St     | C4  | B4  | 183.7      | Eastwood Dr       | В3  | H4  | 450.4      |
| Bennett St            | D3  | H4  | 188.8      | Cherry St Nth | C4  | C6  | 60.5       | Edwardes St       | C4  | E6  | 461.4      |
| Bernard Rd            | A2  | B4  | 181.4      | Chloe Crt     | D4  | В4  | 261.6      | Edwin Pl          | В3  | C5  | 145.4      |