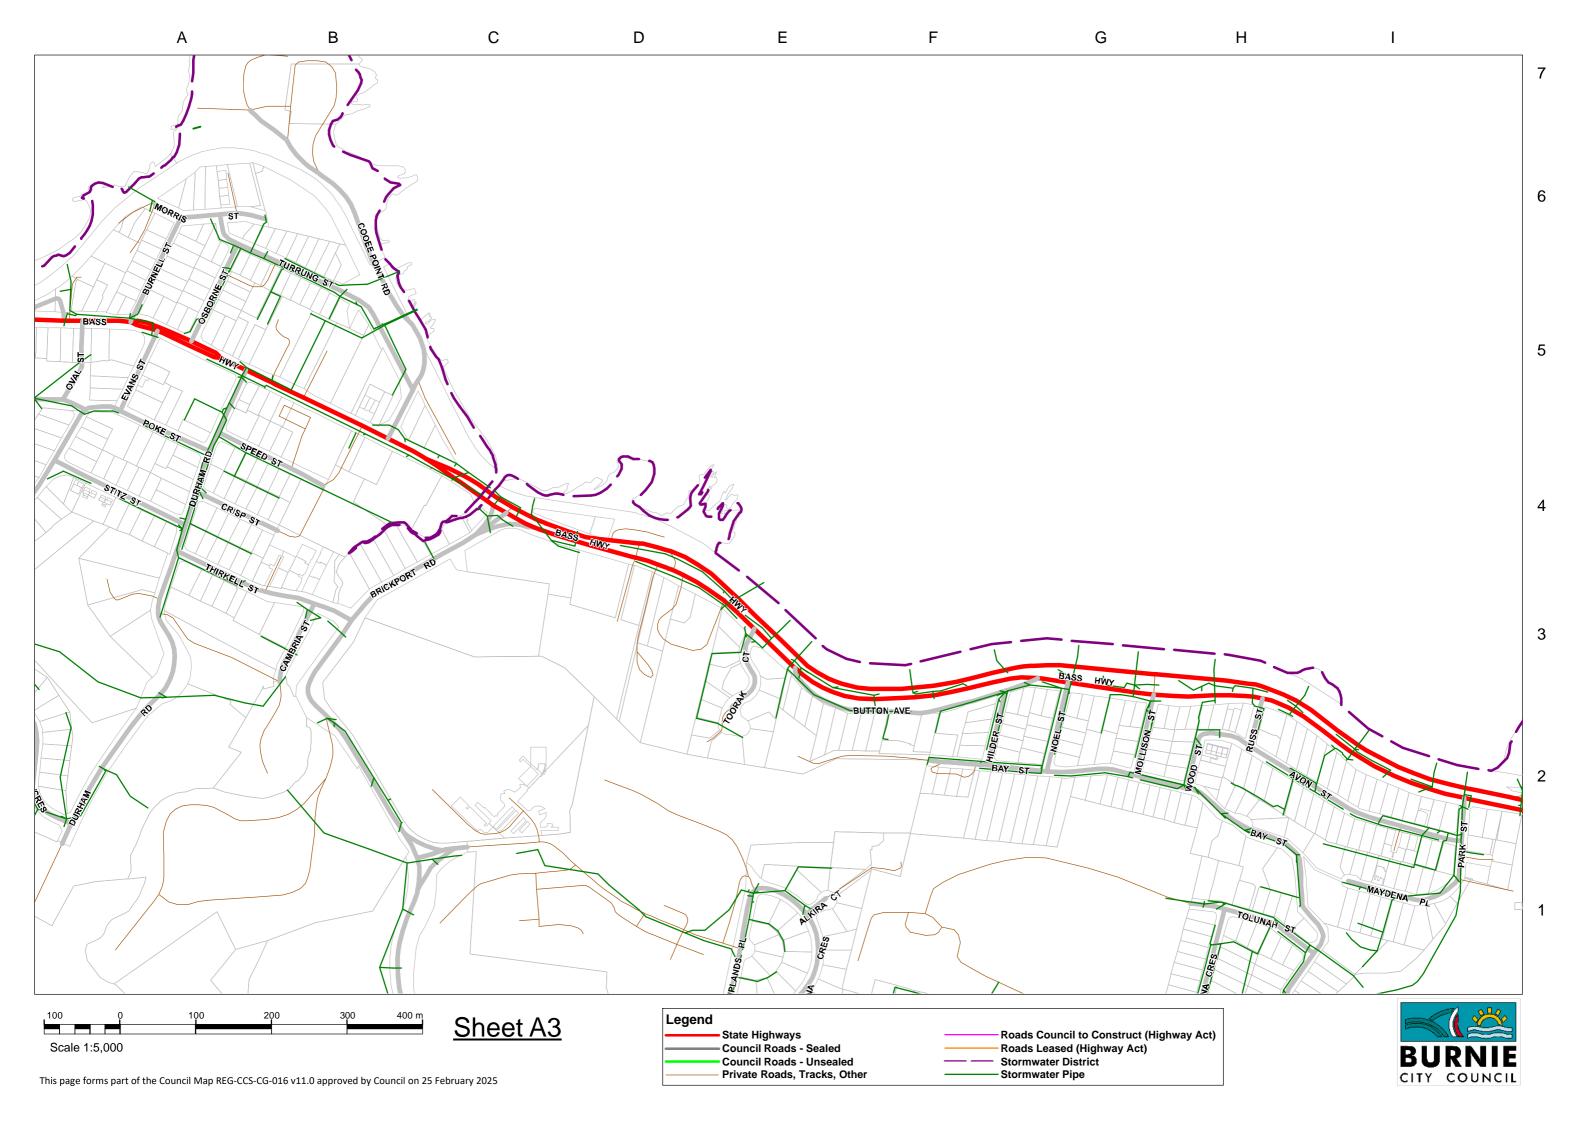

## Map 12 - East Cam Rd

| Road Name             | Map | Ref | <u>(m)</u> | Road Name     | Мар | Ref | <u>(m)</u> | Road Name         | Map | Ref | <u>(m)</u> |
|-----------------------|-----|-----|------------|---------------|-----|-----|------------|-------------------|-----|-----|------------|
| Abbott St             | D4  | C6  | 232.5      | Besser Cres   | A1  | F5  | 666.7      | Churchill Ave     | D4  | B5  | 321.5      |
| Acacia Dve            | E4  | A6  | 305.2      | Best St       | C4  | B1  | 264.2      | Clarke St         | C6  | E3  | 112.9      |
| Adye Court            | D3  | C7  | 68.0       | Billett Crt   | D3  | E4  | 112.2      | Claude Place      | A2  | D4  | 107.9      |
| Agar Crt              | D3  | D6  | 62.4       | Bird St       | C4  | A6  | 1,050.5    | Colchester St     | C5  | H1  | 100.9      |
| Aileen Cres           | C4  | C5  | 430.0      | Blackwood Pde | D4  | E2  | 859.5      | Colegrave Rd      | D4  | А3  | 902.2      |
| Aleeka Crt            | E4  | H5  | 282.7      | Blake Bvd     | C3  | E3  | 128.9      | Collins St        | D4  | F4  | 1,005.8    |
| Alexander St          | B4  | D5  | 569.8      | Blizzard Ln   | В3  | G5  | 150.1      | Columnar Ct       | B4  | F6  | 65.2       |
| Alice St              | В3  | Н3  | 120.1      | Boland Ave    | E3  | G6  | 238.8      | Conrad St         | C4  | A2  | 223.5      |
| Alice St East Lane ** | В3  | Н3  | 115.5      | Boston Ave    | A2  | H2  | 115.4      | Cooee Point Rd    | A3  | В6  | 529.8      |
| Alice St West Lane ** | В3  | Н3  | 81.9       | Bourke St     | B4  | D6  | 120.3      | Cooney Crt        | E3  | G5  | 71.0       |
| Alkira Crt            | A3  | E1  | 33.6       | Brickport Rd  | A3  | B1  | 2,081.6    | Cooper St         | C4  | E6  | 71.8       |
| Alma Pl               | A2  | B5  | 254.6      | Brickwell St  | B4  | F2  | 71.3       | Cooper St Lane ** | C4  | D6  | 40.4       |
| Amanda Crt            | D4  | E2  | 159.9      | Brisbane Pl   | D4  | B5  | 111.6      | Coorabin Crt      | В3  | D7  | 26.9       |
| Amelia St             | B4  | B5  | 173.8      | Britt Pl      | E4  | D2  | 49.5       | Corcellis St      | C5  | l1  | 403.4      |
| Amy St                | B4  | B5  | 76.6       | Brooklyn Rd   | C4  | F3  | 612.3      | Cranwell St       | B3  | E4  | 276.7      |
| Anglesea St           | D5  | G7  | 515.9      | Bryan St      | В3  | G2  | 91.2       | Crisp St          | A3  | A4  | 119.3      |
| Ann Pl                | A2  | D5  | 107.9      | Burnell St    | A3  | A5  | 152.6      | Crowe St          | D3  | H5  | 197.6      |
| Argyle St             | D4  | C6  | 232.3      | Burton St     | B4  | D2  | 174.0      | Crown St          | B4  | В6  | 135.9      |
| Arhanni St            | E3  | D7  | 126.7      | Button Ave    | A3  | E3  | 353.1      | Crudwell Crt      | D3  | H5  | 133.4      |
| Armitage Cres         | D3  | C5  | 346.6      | Byrne Pl      | D3  | В4  | 126.8      | Cunningham St     | C4  | F5  | 592.2      |
| Arthur St             | A2  | D5  | 251.2      | Byworth St    | В3  | В3  | 225.6      | Curraghmore Ave   | В3  | E2  | 690.3      |
| Atkins Dve            | E4  | В7  | 347.7      | Cabot St      | C4  | A2  | 336.9      | Cypress Crt       | E4  | E7  | 103.5      |
| Atkinson St           | C4  | A5  | 178.3      | Cam Crt       | A1  | D4  | 226.8      | Damian Ave        | E3  | G4  | 396.7      |
| Avon St               | A3  | H2  | 378.2      | Cambria St    | A3  | А3  | 113.6      | Deacon St         | C4  | D3  | 312.5      |
| Banksia Crt           | E4  | В6  | 113.6      | Cannon Crt    | D3  | В6  | 86.0       | Deavan Drv        | C3  | D3  | 439.5      |
| Barker St             | D4  | H1  | 170.2      | Cardinal Crt  | В3  | D6  | 188.5      | Dedham St         | C5  | F2  | 106.2      |
| Barnard Cres          | D3  | А3  | 542.5      | Cattley St    | B4  | E5  | 362.2      | Devon St          | C4  | G4  | 351.8      |
| Bathurst St           | D4  | C5  | 388.7      | Cedar Pl      | E4  | A7  | 71.0       | Dianella Court    | D3  | C2  | 25.8       |
| Bay St                | A3  | H2  | 661.3      | Chalk Ave     | В3  | E2  | 57.6       | Dowling Dve       | E4  | A5  | 413.4      |
| Bay View Ave          | B4  | В6  | 151.5      | Chanel St     | В3  | D4  | 477.0      | Duke St           | D4  | В7  | 94.2       |
| Beattie St            | C3  | G1  | 347.3      | Chanel St Nth | В3  | D5  | 184.8      | Durham Rd         | A3  | А3  | 698.7      |
| Bell St               | C3  | G4  | 144.9      | Charles St    | B4  | C4  | 135.8      | East Cam Rd       | A1  | E3  | 3,166.2    |
| Belton St             | C4  | A1  | 874.0      | Cherry St     | C4  | B4  | 183.7      | Eastwood Dr       | В3  | H4  | 450.4      |
| Bennett St            | D3  | H4  | 188.8      | Cherry St Nth | C4  | C6  | 60.5       | Edwardes St       | C4  | E6  | 461.4      |
| Bernard Rd            | A2  | B4  | 181.4      | Chloe Crt     | D4  | В4  | 261.6      | Edwin Pl          | В3  | C5  | 145.4      |

| Road Name                      | Map | <u>Ref</u> | <u>(m)</u> | Road Name             | Map | Ref | <u>(m)</u> | Road Name           | Map | Ref | <u>(m)</u> |
|--------------------------------|-----|------------|------------|-----------------------|-----|-----|------------|---------------------|-----|-----|------------|
| Elizabeth St                   | В4  | В4         | 406.9      | Hambledon Ave         | В3  | C3  | 353.8      | Kent Ave            | C3  | H2  | 196.5      |
| Emerald Crt                    | B2  | H2         | 71.0       | Hamilton St           | C4  | D3  | 273.0      | Kentish Dr          | D3  | D3  | 701.0      |
| Emmett St                      | B2  | G1         | 439.5      | Hardy St              | C3  | F2  | 270.4      | King St             | B4  | C6  | 220.5      |
| Eucalyptus Court               | D3  | C2         | 28.4       | Harris Crt            | D3  | E4  | 78.2       | King St (Ridgley)   | R2  | C2  | 117.1      |
| Euroka Crt                     | D4  | C4         | 171.9      | Harrison St           | B4  | B5  | 88.1       | Kingsley Ave        | D4  | F3  | 346.2      |
| Evans St                       | A2  | 15         | 116.5      | Hawkins St            | C3  | E3  | 191.3      | Ladbrooke St        | B4  | E4  | 398.9      |
| Ewington Way                   | E3  | Н3         | 128.9      | Hayes St              | C3  | H4  | 116.9      | Laird Rd            | B1  | F2  | 406.3      |
| Executive Close                | D4  | D4         | 168.7      | Heather Cres          | В3  | A4  | 303.1      | Lane St             | C4  | A4  | 285.5      |
| Exhibition St                  | D4  | F6         | 211.9      | Hellyer Ave           | В3  | E2  | 74.1       | Larkin Crt          | C3  | D2  | 113.5      |
| Fagan Dve                      | E3  | G4         | 193.7      | Henry St              | D4  | В6  | 234.5      | Latrobe St          | D4  | E5  | 89.9       |
| Farquhar St                    | В3  | H2         | 97.1       | High St               | B4  | D5  | 64.8       | Laurel Crt          | D5  | A2  | 68.7       |
| Federal St                     | C4  | D2         | 328.3      | Hilder St             | A3  | F3  | 100.8      | Leonard Crt         | A2  | D5  | 44.4       |
| Fern Glade Rd (Nth of Emu Rive | D5  | D4         | 1,243.9    | Hill St               | B4  | D2  | 98.7       | Les Clark Drive     | A2  | H4  | 407.6      |
| Fidler St                      | A2  | G4         | 512.6      | Hillfarm Dr           | В3  | В3  | 693.7      | Linton St           | C4  | B2  | 325.6      |
| Firmont Rise                   | В3  | C4         | 192.2      | Hodgman St            | B4  | C4  | 377.9      | Little Alexander St | B4  | D5  | 366.5      |
| Fleming Crt                    | В4  | D3         | 188.0      | Holmes Pl             | В3  | E4  | 67.1       | Little Bird St      | B4  | C3  | 126.0      |
| Flinders St                    | D4  | D5         | 436.5      | Hopkinson St          | C4  | F4  | 672.4      | Loongana Ave        | D3  | C7  | 478.0      |
| Franklin St                    | D4  | E6         | 264.5      | Hospital Access Rd ** | A3  | C2  | 67.7       | Lorrie Pl           | В3  | C5  | 228.9      |
| Frederick St                   | A2  | C5         | 201.4      | Howe St               | В3  | E4  | 433.0      | Lorymer Pl          | D3  | D4  | 180.8      |
| Futuna Ave                     | В3  | E5         | 575.7      | Hull St               | C5  | l1  | 107.1      | Lucas Pl            | D3  | G5  | 82.2       |
| Garner Crt                     | D3  | A5         | 237.6      | Hutchinson St         | D3  | B4  | 695.5      | Lyons St            | C3  | H4  | 408.0      |
| George St (Chasm Creek)        | C7  | G2         | 153.5      | Jacobs Cres           | D4  | А3  | 245.8      | Mace St             | B4  | В3  | 528.0      |
| George St (Ridgley)            | R2  | В3         | 450.4      | James St              | C4  | B1  | 174.0      | Madden St           | D3  | H4  | 1,116.5    |
| Gilbert St                     | A4  | D1         | 154.3      | Janet Drv             | B2  | H2  | 379.5      | Madeline Dr         | D3  | D1  | 582.2      |
| Gill Pl                        | D3  | D7         | 86.2       | John St               | B4  | A4  | 91.2       | Main Rd (Wivenhoe)  | C5  | F3  | 1,638.6    |
| Gracie Cres                    | C3  | G2         | 344.1      | Johnson St            | D4  | В6  | 242.0      | Malonga Dr          | C3  | C4  | 597.5      |
| Grandview Ave                  | В3  | H4         | 953.0      | Jones St              | B4  | B5  | 378.1      | Malunna Cres        | В3  | F7  | 283.9      |
| Grant St                       | D4  | H2         | 178.3      | Jordan Crt            | C3  | A7  | 56.0       | Manuka Dve          | E4  | C5  | 1,135.5    |
| Grant St Nth                   | D5  | B2         | 346.1      | Jorgensen St          | В3  | H1  | 639.3      | Margaret St         | В3  | G3  | 198.6      |
| Gray St                        | D4  | A6         | 167.0      | Joshua Pl             | B4  | C2  | 116.2      | Marine Terrace      | B4  | E4  | 636.1      |
| Greenacre St                   | D4  | A2         | 345.7      | Josie Cres            | E3  | H4  | 159.9      | Mark St             | C4  | В6  | 645.6      |
| Grenville St                   | C3  | Н3         | 392.5      | Joyce St              | C4  | A6  | 251.9      | Marriott St         | E4  | Н6  | 138.8      |
| Griffith St                    | D3  | F4         | 405.1      | Kalina Cres           | A3  | E1  | 302.4      | Massy-Greene Drive  | C5  | D2  | 775.3      |
| Hale St                        | C4  | G6         | 244.7      | Keene Court           | D3  | C2  | 147.7      | Mawson Rd           | B1  | C3  | 350.7      |
| Halstead St                    | В3  | H2         | 457.7      | Kennedy St            | A2  | B5  | 203.8      | Maydena Pl          | A4  | A1  | 157.5      |

| Road Name           | Map | Ref | <u>(m)</u> | Road Name            | Map | Ref | <u>(m)</u> | Road Name          | Map | Ref | <u>(m)</u> |
|---------------------|-----|-----|------------|----------------------|-----|-----|------------|--------------------|-----|-----|------------|
| McGaw Pl            | D3  | E3  | 146.6      | Oldaker St           | В3  | G6  | 147.8      | Ritchie Ave        | E3  | F5  | 285.8      |
| McGrath St          | D4  | A7  | 439.8      | Olive St             | A4  | C1  | 336.7      | River Rd           | C5  | E1  | 957.0      |
| McPhee St           | D5  | A2  | 758.0      | Oonah St             | D3  | D7  | 197.9      | Robotham Pl        | B4  | C1  | 142.6      |
| McRae Pl            | В3  | D5  | 100.6      | Oonah St North       | C3  | D3  | 129.4      | Rockliff Crt       | D3  | E3  | 30.7       |
| Medbury Cres        | B4  | B1  | 309.7      | Ormsby St            | D5  | F6  | 378.3      | Rola Pl            | C4  | A2  | 61.2       |
| Medwin St           | E4  | H7  | 229.9      | Osborne St           | A3  | A5  | 143.3      | Romaine St         | C4  | F4  | 118.7      |
| Menai St            | C4  | E6  | 159.9      | Oval St              | A2  | 15  | 111.4      | Rose St            | E4  | А3  | 139.5      |
| Mercedes Pl         | E4  | А3  | 254.1      | Panorama Cres        | A2  | 13  | 390.0      | Roslyn Ave         | D4  | E3  | 772.4      |
| Mills Rd            | В3  | В3  | 583.8      | Paraka St            | В3  | G6  | 536.6      | Ross St            | В3  | G2  | 243.9      |
| Moira St            | C4  | A6  | 79.9       | Paramount Crt        | C3  | C2  | 239.1      | Rouse Pl           | D3  | D2  | 166.0      |
| Mollison St         | A3  | G2  | 109.6      | Park St              | A4  | A2  | 107.3      | Ruhamah Crt        | D4  | E3  | 31.7       |
| Monnington St       | D4  | В6  | 249.4      | Parker Crt (Ridgley) | R2  | D4  | 117.0      | Russ St            | A3  | Н3  | 64.9       |
| Moody St            | B4  | D2  | 414.8      | Pattison Crt         | D4  | E2  | 140.9      | Russell Pl         | E3  | H7  | 81.6       |
| Mooreville Rd       | C3  | B2  | 2,534.1    | Payne St             | C3  | F2  | 1,699.0    | Saltbush Court     | D3  | C2  | 51.7       |
| Morris St           | A3  | A6  | 151.0      | Pearl St             | C5  | G1  | 572.9      | Sampson St         | C3  | G4  | 268.5      |
| Morrison St         | B4  | B2  | 221.8      | Pease St             | D4  | A4  | 77.6       | Sanderson Pl       | D3  | E6  | 58.9       |
| Morse St            | B4  | В3  | 315.9      | Pepperberry Court    | D3  | C2  | 77.4       | Sassafras Cres     | E4  | D7  | 393.3      |
| Mount St            | B4  | D1  | 578.9      | Phillip St           | C5  | H2  | 176.9      | Saundridge Rd      | A2  | 14  | 492.1      |
| Mussen Close        | D3  | E2  | 187.4      | Pine Ave             | C4  | A1  | 293.9      | Scarfe St          | A1  | D5  | 715.9      |
| Mylan Cres          | D3  | В7  | 410.6      | Platinum Dr          | C2  | H7  | 332.9      | Scott St           | C4  | D3  | 147.5      |
| Myrtle Cres         | D5  | C2  | 342.2      | Pleasant St          | B4  | B4  | 201.2      | Sea Eagle St       | C7  | F2  | 331.2      |
| Myrtle Cres Lane ** | D5  | C4  | 178.4      | Plummer Ave          | B4  | D2  | 79.0       | Seaview Ave        | B4  | A7  | 422.3      |
| Nairana Ave         | C3  | B4  | 403.1      | Poke St              | A3  | A5  | 130.3      | Seaview Laneway ** | B4  | A7  | 87.3       |
| Neil Crt            | E3  | 17  | 69.8       | Princes St           | B4  | В7  | 497.8      | Sebastian Crt      | E3  | H4  | 271.9      |
| Nelson St           | C3  | G2  | 449.5      | Prospect St          | B4  | A5  | 144.0      | Shepton Close      | A2  | Н3  | 48.5       |
| Noel St             | A3  | F3  | 120.5      | Quamby Pl            | D4  | D4  | 119.9      | Simon Crt          | D4  | E4  | 125.3      |
| North Terrace       | B4  | F6  | 773.6      | Queen St             | B4  | C7  | 391.7      | Singline Ave       | E3  | Н4  | 535.9      |
| Norton Crt          | D3  | C3  | 63.7       | Queen St (Ridgley)   | R2  | D3  | 117.9      | Smith St           | D5  | H6  | 662.6      |
| Nothrop Crt         | D3  | B4  | 79.4       | Randall St           | B4  | B2  | 111.8      | Sorrell St         | D3  | H4  | 78.4       |
| Oasis Drive         | C3  | B2  | 177.0      | Ready St             | C5  | G2  | 92.4       | Southwell St       | C4  | D4  | 117.1      |
| Oates St            | B4  | А3  | 105.1      | Reeves St            | C4  | G4  | 391.8      | Speed St           | A3  | A4  | 155.9      |
| Ocean View Lane     | A2  | C5  | 463.3      | Regent St            | A4  | C1  | 302.9      | Spencer St         | D4  | F6  | 396.3      |
| Ogden St            | C3  | F2  | 905.6      | Reid St              | C4  | D2  | 211.8      | Spring St          | B4  | E3  | 120.2      |
| O'Grady St          | E4  | G6  | 412.0      | Reservoir St         | D4  | H2  | 308.6      | Stammers Pl        | D3  | D3  | 180.7      |
| Old Surrey Rd       | E4  | E2  | 3,685.9    | Richardson Cres      | В3  | H5  | 470.3      | Stevens Pl         | C3  | D7  | 339.2      |