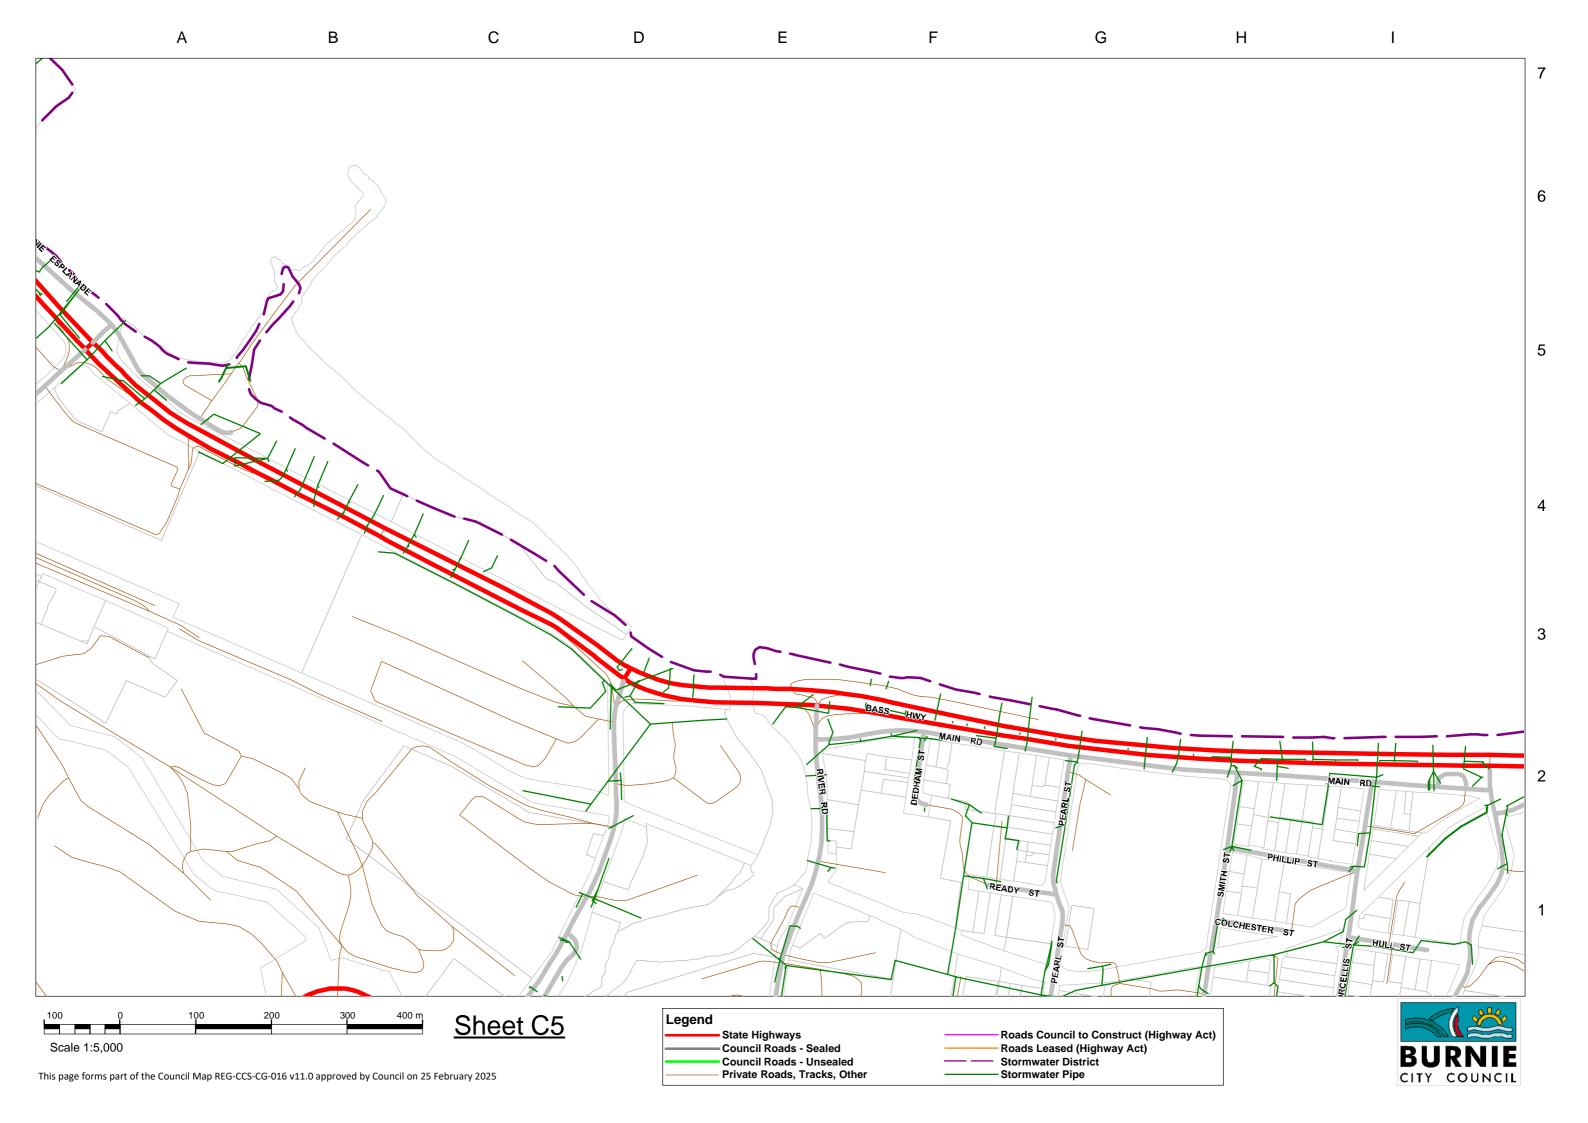

## Map 12 - East Cam Rd

| Road Name             | Map | Ref | <u>(m)</u> | Road Name     | Мар | Ref | <u>(m)</u> | Road Name         | Map | Ref | <u>(m)</u> |
|-----------------------|-----|-----|------------|---------------|-----|-----|------------|-------------------|-----|-----|------------|
| Abbott St             | D4  | C6  | 232.5      | Besser Cres   | A1  | F5  | 666.7      | Churchill Ave     | D4  | B5  | 321.5      |
| Acacia Dve            | E4  | A6  | 305.2      | Best St       | C4  | B1  | 264.2      | Clarke St         | C6  | E3  | 112.9      |
| Adye Court            | D3  | C7  | 68.0       | Billett Crt   | D3  | E4  | 112.2      | Claude Place      | A2  | D4  | 107.9      |
| Agar Crt              | D3  | D6  | 62.4       | Bird St       | C4  | A6  | 1,050.5    | Colchester St     | C5  | H1  | 100.9      |
| Aileen Cres           | C4  | C5  | 430.0      | Blackwood Pde | D4  | E2  | 859.5      | Colegrave Rd      | D4  | А3  | 902.2      |
| Aleeka Crt            | E4  | H5  | 282.7      | Blake Bvd     | C3  | E3  | 128.9      | Collins St        | D4  | F4  | 1,005.8    |
| Alexander St          | B4  | D5  | 569.8      | Blizzard Ln   | В3  | G5  | 150.1      | Columnar Ct       | B4  | F6  | 65.2       |
| Alice St              | В3  | Н3  | 120.1      | Boland Ave    | E3  | G6  | 238.8      | Conrad St         | C4  | A2  | 223.5      |
| Alice St East Lane ** | В3  | Н3  | 115.5      | Boston Ave    | A2  | H2  | 115.4      | Cooee Point Rd    | A3  | В6  | 529.8      |
| Alice St West Lane ** | В3  | Н3  | 81.9       | Bourke St     | B4  | D6  | 120.3      | Cooney Crt        | E3  | G5  | 71.0       |
| Alkira Crt            | A3  | E1  | 33.6       | Brickport Rd  | A3  | B1  | 2,081.6    | Cooper St         | C4  | E6  | 71.8       |
| Alma Pl               | A2  | B5  | 254.6      | Brickwell St  | B4  | F2  | 71.3       | Cooper St Lane ** | C4  | D6  | 40.4       |
| Amanda Crt            | D4  | E2  | 159.9      | Brisbane Pl   | D4  | B5  | 111.6      | Coorabin Crt      | В3  | D7  | 26.9       |
| Amelia St             | B4  | B5  | 173.8      | Britt Pl      | E4  | D2  | 49.5       | Corcellis St      | C5  | l1  | 403.4      |
| Amy St                | B4  | B5  | 76.6       | Brooklyn Rd   | C4  | F3  | 612.3      | Cranwell St       | B3  | E4  | 276.7      |
| Anglesea St           | D5  | G7  | 515.9      | Bryan St      | В3  | G2  | 91.2       | Crisp St          | A3  | A4  | 119.3      |
| Ann Pl                | A2  | D5  | 107.9      | Burnell St    | A3  | A5  | 152.6      | Crowe St          | D3  | H5  | 197.6      |
| Argyle St             | D4  | C6  | 232.3      | Burton St     | B4  | D2  | 174.0      | Crown St          | B4  | В6  | 135.9      |
| Arhanni St            | E3  | D7  | 126.7      | Button Ave    | A3  | E3  | 353.1      | Crudwell Crt      | D3  | H5  | 133.4      |
| Armitage Cres         | D3  | C5  | 346.6      | Byrne Pl      | D3  | В4  | 126.8      | Cunningham St     | C4  | F5  | 592.2      |
| Arthur St             | A2  | D5  | 251.2      | Byworth St    | В3  | В3  | 225.6      | Curraghmore Ave   | В3  | E2  | 690.3      |
| Atkins Dve            | E4  | В7  | 347.7      | Cabot St      | C4  | A2  | 336.9      | Cypress Crt       | E4  | E7  | 103.5      |
| Atkinson St           | C4  | A5  | 178.3      | Cam Crt       | A1  | D4  | 226.8      | Damian Ave        | E3  | G4  | 396.7      |
| Avon St               | A3  | H2  | 378.2      | Cambria St    | A3  | А3  | 113.6      | Deacon St         | C4  | D3  | 312.5      |
| Banksia Crt           | E4  | В6  | 113.6      | Cannon Crt    | D3  | В6  | 86.0       | Deavan Drv        | C3  | D3  | 439.5      |
| Barker St             | D4  | H1  | 170.2      | Cardinal Crt  | В3  | D6  | 188.5      | Dedham St         | C5  | F2  | 106.2      |
| Barnard Cres          | D3  | А3  | 542.5      | Cattley St    | B4  | E5  | 362.2      | Devon St          | C4  | G4  | 351.8      |
| Bathurst St           | D4  | C5  | 388.7      | Cedar Pl      | E4  | A7  | 71.0       | Dianella Court    | D3  | C2  | 25.8       |
| Bay St                | A3  | H2  | 661.3      | Chalk Ave     | В3  | E2  | 57.6       | Dowling Dve       | E4  | A5  | 413.4      |
| Bay View Ave          | B4  | В6  | 151.5      | Chanel St     | В3  | D4  | 477.0      | Duke St           | D4  | В7  | 94.2       |
| Beattie St            | C3  | G1  | 347.3      | Chanel St Nth | В3  | D5  | 184.8      | Durham Rd         | A3  | А3  | 698.7      |
| Bell St               | C3  | G4  | 144.9      | Charles St    | B4  | C4  | 135.8      | East Cam Rd       | A1  | E3  | 3,166.2    |
| Belton St             | C4  | A1  | 874.0      | Cherry St     | C4  | B4  | 183.7      | Eastwood Dr       | В3  | H4  | 450.4      |
| Bennett St            | D3  | H4  | 188.8      | Cherry St Nth | C4  | C6  | 60.5       | Edwardes St       | C4  | E6  | 461.4      |
| Bernard Rd            | A2  | B4  | 181.4      | Chloe Crt     | D4  | В4  | 261.6      | Edwin Pl          | В3  | C5  | 145.4      |

| Road Name                      | Map | <u>Ref</u> | <u>(m)</u> | Road Name             | Map | Ref | <u>(m)</u> | Road Name           | Map | Ref | <u>(m)</u> |
|--------------------------------|-----|------------|------------|-----------------------|-----|-----|------------|---------------------|-----|-----|------------|
| Elizabeth St                   | В4  | В4         | 406.9      | Hambledon Ave         | В3  | C3  | 353.8      | Kent Ave            | C3  | H2  | 196.5      |
| Emerald Crt                    | B2  | H2         | 71.0       | Hamilton St           | C4  | D3  | 273.0      | Kentish Dr          | D3  | D3  | 701.0      |
| Emmett St                      | B2  | G1         | 439.5      | Hardy St              | C3  | F2  | 270.4      | King St             | B4  | C6  | 220.5      |
| Eucalyptus Court               | D3  | C2         | 28.4       | Harris Crt            | D3  | E4  | 78.2       | King St (Ridgley)   | R2  | C2  | 117.1      |
| Euroka Crt                     | D4  | C4         | 171.9      | Harrison St           | B4  | B5  | 88.1       | Kingsley Ave        | D4  | F3  | 346.2      |
| Evans St                       | A2  | 15         | 116.5      | Hawkins St            | C3  | E3  | 191.3      | Ladbrooke St        | B4  | E4  | 398.9      |
| Ewington Way                   | E3  | Н3         | 128.9      | Hayes St              | C3  | H4  | 116.9      | Laird Rd            | B1  | F2  | 406.3      |
| Executive Close                | D4  | D4         | 168.7      | Heather Cres          | В3  | A4  | 303.1      | Lane St             | C4  | A4  | 285.5      |
| Exhibition St                  | D4  | F6         | 211.9      | Hellyer Ave           | В3  | E2  | 74.1       | Larkin Crt          | C3  | D2  | 113.5      |
| Fagan Dve                      | E3  | G4         | 193.7      | Henry St              | D4  | В6  | 234.5      | Latrobe St          | D4  | E5  | 89.9       |
| Farquhar St                    | В3  | H2         | 97.1       | High St               | B4  | D5  | 64.8       | Laurel Crt          | D5  | A2  | 68.7       |
| Federal St                     | C4  | D2         | 328.3      | Hilder St             | A3  | F3  | 100.8      | Leonard Crt         | A2  | D5  | 44.4       |
| Fern Glade Rd (Nth of Emu Rive | D5  | D4         | 1,243.9    | Hill St               | B4  | D2  | 98.7       | Les Clark Drive     | A2  | H4  | 407.6      |
| Fidler St                      | A2  | G4         | 512.6      | Hillfarm Dr           | В3  | В3  | 693.7      | Linton St           | C4  | B2  | 325.6      |
| Firmont Rise                   | В3  | C4         | 192.2      | Hodgman St            | B4  | C4  | 377.9      | Little Alexander St | B4  | D5  | 366.5      |
| Fleming Crt                    | В4  | D3         | 188.0      | Holmes Pl             | В3  | E4  | 67.1       | Little Bird St      | B4  | C3  | 126.0      |
| Flinders St                    | D4  | D5         | 436.5      | Hopkinson St          | C4  | F4  | 672.4      | Loongana Ave        | D3  | C7  | 478.0      |
| Franklin St                    | D4  | E6         | 264.5      | Hospital Access Rd ** | A3  | C2  | 67.7       | Lorrie Pl           | В3  | C5  | 228.9      |
| Frederick St                   | A2  | C5         | 201.4      | Howe St               | В3  | E4  | 433.0      | Lorymer Pl          | D3  | D4  | 180.8      |
| Futuna Ave                     | В3  | E5         | 575.7      | Hull St               | C5  | l1  | 107.1      | Lucas Pl            | D3  | G5  | 82.2       |
| Garner Crt                     | D3  | A5         | 237.6      | Hutchinson St         | D3  | B4  | 695.5      | Lyons St            | C3  | H4  | 408.0      |
| George St (Chasm Creek)        | C7  | G2         | 153.5      | Jacobs Cres           | D4  | А3  | 245.8      | Mace St             | B4  | В3  | 528.0      |
| George St (Ridgley)            | R2  | В3         | 450.4      | James St              | C4  | B1  | 174.0      | Madden St           | D3  | H4  | 1,116.5    |
| Gilbert St                     | A4  | D1         | 154.3      | Janet Drv             | B2  | H2  | 379.5      | Madeline Dr         | D3  | D1  | 582.2      |
| Gill Pl                        | D3  | D7         | 86.2       | John St               | B4  | A4  | 91.2       | Main Rd (Wivenhoe)  | C5  | F3  | 1,638.6    |
| Gracie Cres                    | C3  | G2         | 344.1      | Johnson St            | D4  | В6  | 242.0      | Malonga Dr          | C3  | C4  | 597.5      |
| Grandview Ave                  | В3  | H4         | 953.0      | Jones St              | B4  | B5  | 378.1      | Malunna Cres        | В3  | F7  | 283.9      |
| Grant St                       | D4  | H2         | 178.3      | Jordan Crt            | C3  | A7  | 56.0       | Manuka Dve          | E4  | C5  | 1,135.5    |
| Grant St Nth                   | D5  | B2         | 346.1      | Jorgensen St          | В3  | H1  | 639.3      | Margaret St         | В3  | G3  | 198.6      |
| Gray St                        | D4  | A6         | 167.0      | Joshua Pl             | B4  | C2  | 116.2      | Marine Terrace      | B4  | E4  | 636.1      |
| Greenacre St                   | D4  | A2         | 345.7      | Josie Cres            | E3  | H4  | 159.9      | Mark St             | C4  | В6  | 645.6      |
| Grenville St                   | C3  | Н3         | 392.5      | Joyce St              | C4  | A6  | 251.9      | Marriott St         | E4  | Н6  | 138.8      |
| Griffith St                    | D3  | F4         | 405.1      | Kalina Cres           | A3  | E1  | 302.4      | Massy-Greene Drive  | C5  | D2  | 775.3      |
| Hale St                        | C4  | G6         | 244.7      | Keene Court           | D3  | C2  | 147.7      | Mawson Rd           | B1  | C3  | 350.7      |
| Halstead St                    | В3  | H2         | 457.7      | Kennedy St            | A2  | B5  | 203.8      | Maydena Pl          | A4  | A1  | 157.5      |

| Road Name           | Map | Ref | <u>(m)</u> | Road Name            | Map | Ref | <u>(m)</u> | Road Name          | Map | Ref | <u>(m)</u> |
|---------------------|-----|-----|------------|----------------------|-----|-----|------------|--------------------|-----|-----|------------|
| McGaw Pl            | D3  | E3  | 146.6      | Oldaker St           | В3  | G6  | 147.8      | Ritchie Ave        | E3  | F5  | 285.8      |
| McGrath St          | D4  | A7  | 439.8      | Olive St             | A4  | C1  | 336.7      | River Rd           | C5  | E1  | 957.0      |
| McPhee St           | D5  | A2  | 758.0      | Oonah St             | D3  | D7  | 197.9      | Robotham Pl        | B4  | C1  | 142.6      |
| McRae Pl            | В3  | D5  | 100.6      | Oonah St North       | C3  | D3  | 129.4      | Rockliff Crt       | D3  | E3  | 30.7       |
| Medbury Cres        | B4  | B1  | 309.7      | Ormsby St            | D5  | F6  | 378.3      | Rola Pl            | C4  | A2  | 61.2       |
| Medwin St           | E4  | H7  | 229.9      | Osborne St           | A3  | A5  | 143.3      | Romaine St         | C4  | F4  | 118.7      |
| Menai St            | C4  | E6  | 159.9      | Oval St              | A2  | 15  | 111.4      | Rose St            | E4  | А3  | 139.5      |
| Mercedes Pl         | E4  | А3  | 254.1      | Panorama Cres        | A2  | 13  | 390.0      | Roslyn Ave         | D4  | E3  | 772.4      |
| Mills Rd            | В3  | В3  | 583.8      | Paraka St            | В3  | G6  | 536.6      | Ross St            | В3  | G2  | 243.9      |
| Moira St            | C4  | A6  | 79.9       | Paramount Crt        | C3  | C2  | 239.1      | Rouse Pl           | D3  | D2  | 166.0      |
| Mollison St         | A3  | G2  | 109.6      | Park St              | A4  | A2  | 107.3      | Ruhamah Crt        | D4  | E3  | 31.7       |
| Monnington St       | D4  | В6  | 249.4      | Parker Crt (Ridgley) | R2  | D4  | 117.0      | Russ St            | A3  | Н3  | 64.9       |
| Moody St            | B4  | D2  | 414.8      | Pattison Crt         | D4  | E2  | 140.9      | Russell Pl         | E3  | H7  | 81.6       |
| Mooreville Rd       | C3  | B2  | 2,534.1    | Payne St             | C3  | F2  | 1,699.0    | Saltbush Court     | D3  | C2  | 51.7       |
| Morris St           | A3  | A6  | 151.0      | Pearl St             | C5  | G1  | 572.9      | Sampson St         | C3  | G4  | 268.5      |
| Morrison St         | B4  | B2  | 221.8      | Pease St             | D4  | A4  | 77.6       | Sanderson Pl       | D3  | E6  | 58.9       |
| Morse St            | B4  | В3  | 315.9      | Pepperberry Court    | D3  | C2  | 77.4       | Sassafras Cres     | E4  | D7  | 393.3      |
| Mount St            | B4  | D1  | 578.9      | Phillip St           | C5  | H2  | 176.9      | Saundridge Rd      | A2  | 14  | 492.1      |
| Mussen Close        | D3  | E2  | 187.4      | Pine Ave             | C4  | A1  | 293.9      | Scarfe St          | A1  | D5  | 715.9      |
| Mylan Cres          | D3  | В7  | 410.6      | Platinum Dr          | C2  | H7  | 332.9      | Scott St           | C4  | D3  | 147.5      |
| Myrtle Cres         | D5  | C2  | 342.2      | Pleasant St          | B4  | B4  | 201.2      | Sea Eagle St       | C7  | F2  | 331.2      |
| Myrtle Cres Lane ** | D5  | C4  | 178.4      | Plummer Ave          | B4  | D2  | 79.0       | Seaview Ave        | B4  | A7  | 422.3      |
| Nairana Ave         | C3  | B4  | 403.1      | Poke St              | A3  | A5  | 130.3      | Seaview Laneway ** | B4  | A7  | 87.3       |
| Neil Crt            | E3  | 17  | 69.8       | Princes St           | B4  | В7  | 497.8      | Sebastian Crt      | E3  | H4  | 271.9      |
| Nelson St           | C3  | G2  | 449.5      | Prospect St          | B4  | A5  | 144.0      | Shepton Close      | A2  | Н3  | 48.5       |
| Noel St             | A3  | F3  | 120.5      | Quamby Pl            | D4  | D4  | 119.9      | Simon Crt          | D4  | E4  | 125.3      |
| North Terrace       | B4  | F6  | 773.6      | Queen St             | B4  | C7  | 391.7      | Singline Ave       | E3  | Н4  | 535.9      |
| Norton Crt          | D3  | C3  | 63.7       | Queen St (Ridgley)   | R2  | D3  | 117.9      | Smith St           | D5  | H6  | 662.6      |
| Nothrop Crt         | D3  | B4  | 79.4       | Randall St           | B4  | B2  | 111.8      | Sorrell St         | D3  | H4  | 78.4       |
| Oasis Drive         | C3  | B2  | 177.0      | Ready St             | C5  | G2  | 92.4       | Southwell St       | C4  | D4  | 117.1      |
| Oates St            | B4  | А3  | 105.1      | Reeves St            | C4  | G4  | 391.8      | Speed St           | A3  | A4  | 155.9      |
| Ocean View Lane     | A2  | C5  | 463.3      | Regent St            | A4  | C1  | 302.9      | Spencer St         | D4  | F6  | 396.3      |
| Ogden St            | C3  | F2  | 905.6      | Reid St              | C4  | D2  | 211.8      | Spring St          | B4  | E3  | 120.2      |
| O'Grady St          | E4  | G6  | 412.0      | Reservoir St         | D4  | H2  | 308.6      | Stammers Pl        | D3  | D3  | 180.7      |
| Old Surrey Rd       | E4  | E2  | 3,685.9    | Richardson Cres      | В3  | H5  | 470.3      | Stevens Pl         | C3  | D7  | 339.2      |

| Road Name                      | Мар | Ref | <u>(m)</u> | Road Name                      | Мар | Ref | <u>(m)</u> | Road Name | Map | Ref | <u>(m)</u> |
|--------------------------------|-----|-----|------------|--------------------------------|-----|-----|------------|-----------|-----|-----|------------|
| Stirling St                    | C3  | F3  | 1,203.5    | Waratah Cres (Ridgley)         | R2  | E2  | 114.1      |           |     |     |            |
| Stitz St                       | A2  | 14  | 193.4      | Wardlaw St                     | D3  | Н3  | 86.9       |           |     |     |            |
| Strahan St                     | C4  | G6  | 691.0      | Wattle Ave                     | D5  | C4  | 471.7      |           |     |     |            |
| Stratton Crt                   | E3  | G5  | 74.4       | Wattle Pl                      | D5  | D3  | 161.5      |           |     |     |            |
| Studholme St                   | C4  | E5  | 567.9      | Wattle Pl Lane                 | D5  | D4  | 214.9      |           |     |     |            |
| Sutton St                      | C4  | C3  | 572.3      | Webb Ave                       | E3  | D7  | 340.7      |           |     |     |            |
| Swanston St                    | C4  | G1  | 585.4      | Wellington St                  | C4  | F6  | 490.0      |           |     |     |            |
| Talina St                      | B4  | A3  | 171.5      | Wembley St                     | D4  | E7  | 340.3      |           |     |     |            |
| Taroona Ave                    | C3  | D3  | 397.2      | Wembley St Lane                | C4  | E1  | 172.8      |           |     |     |            |
| Tattersall St                  | C4  | Α7  | 309.9      | Wesley St                      | В3  | Н3  | 83.6       |           |     |     |            |
| Terrylands Lane                | C3  | H5  | 125.7      | Wesley St East **              | В3  | Н3  | 129.8      |           |     |     |            |
| Terrylands St                  | C3  | H5  | 425.3      | West Mooreville Rd (To East Ca | C2  | D7  | 2,031.8    |           |     |     |            |
| The Boulevarde                 | C4  | A5  | 436.2      | West Park Grove                | В3  | Н6  | 1,783.8    |           |     |     |            |
| The Esplanade                  | C4  | Н6  | 533.0      | West St                        | D4  | A6  | 422.8      |           |     |     |            |
| Thirkell St                    | А3  | A3  | 250.6      | Whitford St                    | C4  | C1  | 246.9      |           |     |     |            |
| Thompson Cres                  | B4  | C2  | 126.1      | William St                     | В4  | C5  | 149.5      |           |     |     |            |
| Thorne St                      | D3  | H5  | 1,103.9    | Willow Pl                      | D4  | A1  | 64.5       |           |     |     |            |
| Three Mile Line (East of Moore | D3  | F1  | 1,664.1    | Wilmot St                      | B4  | D6  | 656.5      |           |     |     |            |
| Tilley St                      | D3  | G5  | 251.6      | Wilson St                      | B4  | E5  | 1,348.7    |           |     |     |            |
| Tolunah St                     | А3  | H1  | 179.9      | Wilson St (Ridgley)            | R2  | B2  | 148.0      |           |     |     |            |
| Toorak Crt                     | А3  | D3  | 123.0      | Wingrove Gardens               | C3  | C1  | 527.0      |           |     |     |            |
| Townsend Pl                    | D3  | D3  | 105.2      | Winter Ave                     | D3  | H4  | 366.1      |           |     |     |            |
| Tracey St                      | В3  | H5  | 235.8      | Wirilda Dve                    | E4  | C6  | 223.3      |           |     |     |            |
| Truganini St                   | B4  | A2  | 285.8      | Wiseman St                     | D3  | C6  | 750.0      |           |     |     |            |
| Turnbull Ave                   | D3  | H5  | 235.3      | Woniora Rd                     | D3  | E5  | 1,090.6    |           |     |     |            |
| Turner Cres                    | D3  | E5  | 375.0      | Wood St                        | A3  | G2  | 74.6       |           |     |     |            |
| Turrung St                     | А3  | A6  | 365.8      | Woodward Ave                   | C4  | А3  | 412.7      |           |     |     |            |
| Unwin Court                    | D3  | C2  | 55.7       | Wright St                      | D3  | D5  | 655.2      |           |     |     |            |
| Uplands Pl                     | В3  | C6  | 515.5      | Wyatt Cres                     | C4  | E5  | 163.1      |           |     |     |            |
| Upper Bourke St                | B4  | C7  | 109.5      | York St                        | В3  | Н6  | 195.3      |           |     |     |            |
| Van Diemans Cres               | В3  | C2  | 466.6      | Young St                       | C4  | E3  | 101.5      |           |     |     |            |
| Verelle St                     | C4  | A4  | 255.1      |                                |     |     |            |           |     |     |            |
| Vernon Pl                      | B4  | C3  | 66.7       |                                |     |     |            |           |     |     |            |
| View Rd                        | В3  | F2  | 1,492.7    |                                |     |     |            |           |     |     |            |
| Villiers St                    | В3  | Н6  | 251.8      |                                |     |     |            |           |     |     |            |
| Viney St                       | D3  | D5  | 214.6      |                                |     |     |            |           |     |     |            |