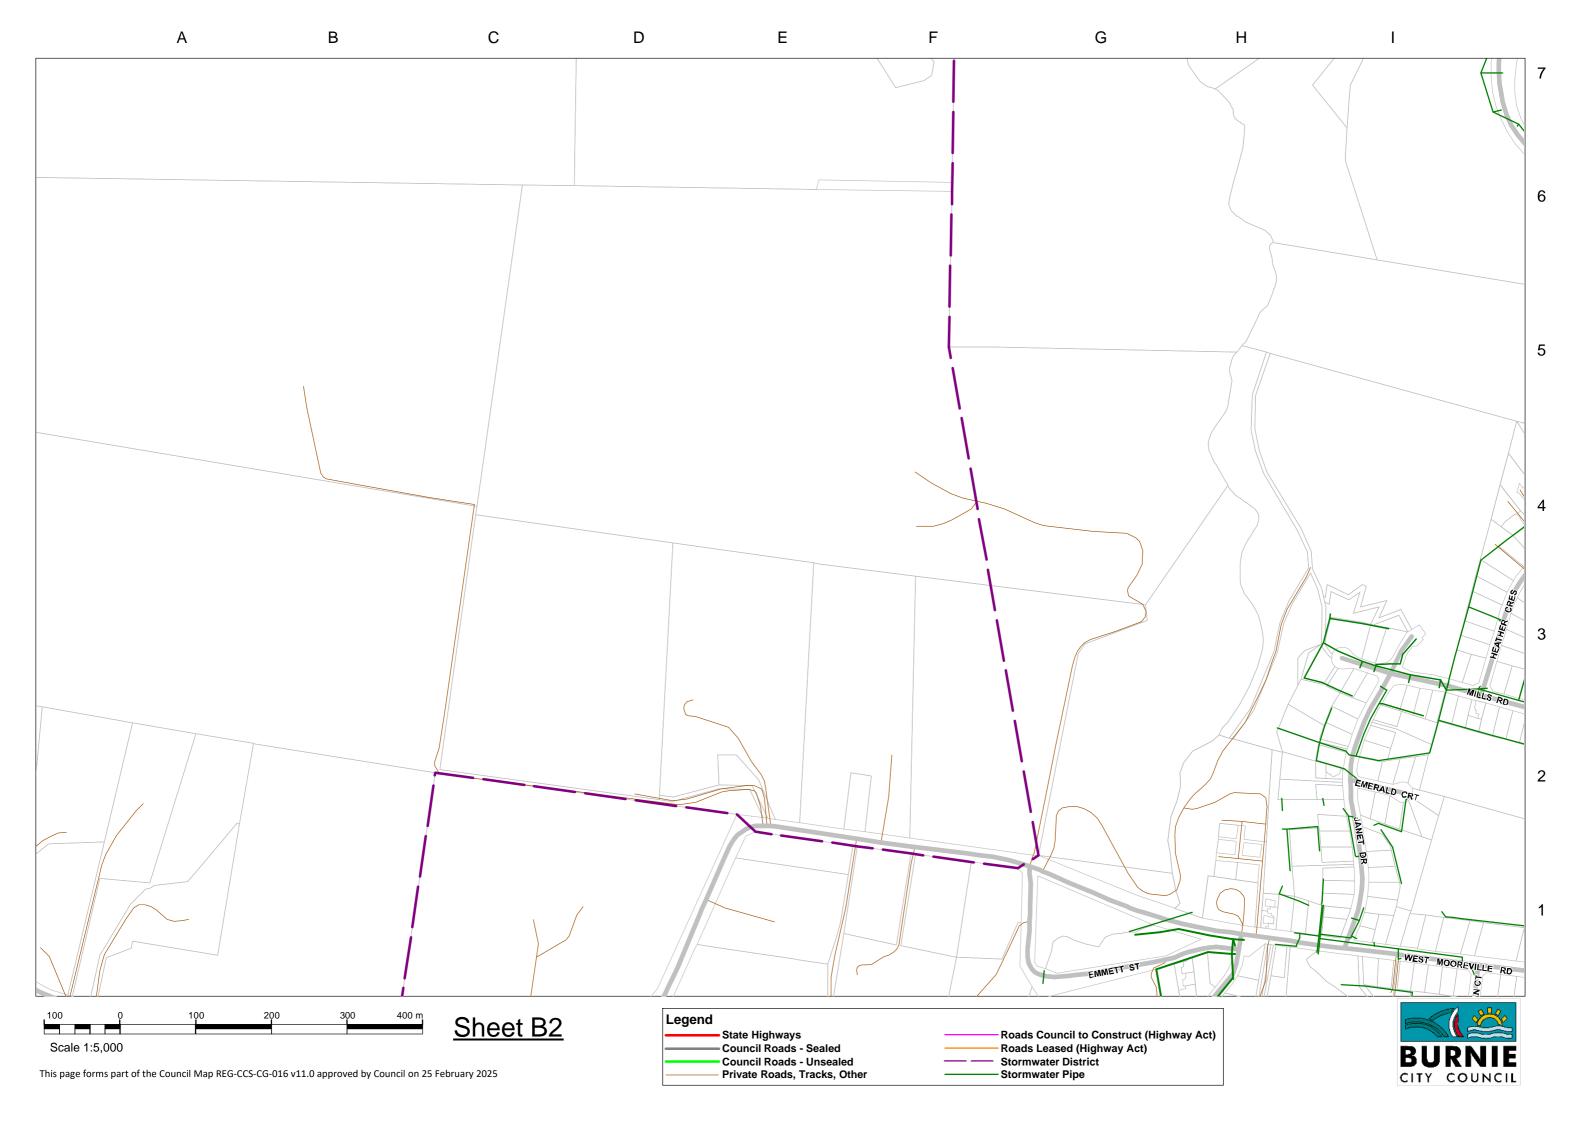

## Map 12 - East Cam Rd

| Road Name             | Map | Ref | <u>(m)</u> | Road Name     | Мар | Ref | <u>(m)</u> | Road Name         | Map | Ref | <u>(m)</u> |
|-----------------------|-----|-----|------------|---------------|-----|-----|------------|-------------------|-----|-----|------------|
| Abbott St             | D4  | C6  | 232.5      | Besser Cres   | A1  | F5  | 666.7      | Churchill Ave     | D4  | B5  | 321.5      |
| Acacia Dve            | E4  | A6  | 305.2      | Best St       | C4  | B1  | 264.2      | Clarke St         | C6  | E3  | 112.9      |
| Adye Court            | D3  | C7  | 68.0       | Billett Crt   | D3  | E4  | 112.2      | Claude Place      | A2  | D4  | 107.9      |
| Agar Crt              | D3  | D6  | 62.4       | Bird St       | C4  | A6  | 1,050.5    | Colchester St     | C5  | H1  | 100.9      |
| Aileen Cres           | C4  | C5  | 430.0      | Blackwood Pde | D4  | E2  | 859.5      | Colegrave Rd      | D4  | А3  | 902.2      |
| Aleeka Crt            | E4  | H5  | 282.7      | Blake Bvd     | C3  | E3  | 128.9      | Collins St        | D4  | F4  | 1,005.8    |
| Alexander St          | B4  | D5  | 569.8      | Blizzard Ln   | В3  | G5  | 150.1      | Columnar Ct       | B4  | F6  | 65.2       |
| Alice St              | В3  | Н3  | 120.1      | Boland Ave    | E3  | G6  | 238.8      | Conrad St         | C4  | A2  | 223.5      |
| Alice St East Lane ** | В3  | Н3  | 115.5      | Boston Ave    | A2  | H2  | 115.4      | Cooee Point Rd    | A3  | В6  | 529.8      |
| Alice St West Lane ** | В3  | Н3  | 81.9       | Bourke St     | B4  | D6  | 120.3      | Cooney Crt        | E3  | G5  | 71.0       |
| Alkira Crt            | A3  | E1  | 33.6       | Brickport Rd  | A3  | B1  | 2,081.6    | Cooper St         | C4  | E6  | 71.8       |
| Alma Pl               | A2  | B5  | 254.6      | Brickwell St  | B4  | F2  | 71.3       | Cooper St Lane ** | C4  | D6  | 40.4       |
| Amanda Crt            | D4  | E2  | 159.9      | Brisbane Pl   | D4  | B5  | 111.6      | Coorabin Crt      | В3  | D7  | 26.9       |
| Amelia St             | B4  | B5  | 173.8      | Britt Pl      | E4  | D2  | 49.5       | Corcellis St      | C5  | l1  | 403.4      |
| Amy St                | B4  | B5  | 76.6       | Brooklyn Rd   | C4  | F3  | 612.3      | Cranwell St       | B3  | E4  | 276.7      |
| Anglesea St           | D5  | G7  | 515.9      | Bryan St      | В3  | G2  | 91.2       | Crisp St          | A3  | A4  | 119.3      |
| Ann Pl                | A2  | D5  | 107.9      | Burnell St    | A3  | A5  | 152.6      | Crowe St          | D3  | H5  | 197.6      |
| Argyle St             | D4  | C6  | 232.3      | Burton St     | B4  | D2  | 174.0      | Crown St          | B4  | В6  | 135.9      |
| Arhanni St            | E3  | D7  | 126.7      | Button Ave    | A3  | E3  | 353.1      | Crudwell Crt      | D3  | H5  | 133.4      |
| Armitage Cres         | D3  | C5  | 346.6      | Byrne Pl      | D3  | В4  | 126.8      | Cunningham St     | C4  | F5  | 592.2      |
| Arthur St             | A2  | D5  | 251.2      | Byworth St    | В3  | В3  | 225.6      | Curraghmore Ave   | В3  | E2  | 690.3      |
| Atkins Dve            | E4  | В7  | 347.7      | Cabot St      | C4  | A2  | 336.9      | Cypress Crt       | E4  | E7  | 103.5      |
| Atkinson St           | C4  | A5  | 178.3      | Cam Crt       | A1  | D4  | 226.8      | Damian Ave        | E3  | G4  | 396.7      |
| Avon St               | A3  | H2  | 378.2      | Cambria St    | A3  | А3  | 113.6      | Deacon St         | C4  | D3  | 312.5      |
| Banksia Crt           | E4  | В6  | 113.6      | Cannon Crt    | D3  | В6  | 86.0       | Deavan Drv        | C3  | D3  | 439.5      |
| Barker St             | D4  | H1  | 170.2      | Cardinal Crt  | В3  | D6  | 188.5      | Dedham St         | C5  | F2  | 106.2      |
| Barnard Cres          | D3  | А3  | 542.5      | Cattley St    | B4  | E5  | 362.2      | Devon St          | C4  | G4  | 351.8      |
| Bathurst St           | D4  | C5  | 388.7      | Cedar Pl      | E4  | A7  | 71.0       | Dianella Court    | D3  | C2  | 25.8       |
| Bay St                | A3  | H2  | 661.3      | Chalk Ave     | В3  | E2  | 57.6       | Dowling Dve       | E4  | A5  | 413.4      |
| Bay View Ave          | B4  | В6  | 151.5      | Chanel St     | В3  | D4  | 477.0      | Duke St           | D4  | В7  | 94.2       |
| Beattie St            | C3  | G1  | 347.3      | Chanel St Nth | В3  | D5  | 184.8      | Durham Rd         | A3  | А3  | 698.7      |
| Bell St               | C3  | G4  | 144.9      | Charles St    | B4  | C4  | 135.8      | East Cam Rd       | A1  | E3  | 3,166.2    |
| Belton St             | C4  | A1  | 874.0      | Cherry St     | C4  | B4  | 183.7      | Eastwood Dr       | В3  | H4  | 450.4      |
| Bennett St            | D3  | H4  | 188.8      | Cherry St Nth | C4  | C6  | 60.5       | Edwardes St       | C4  | E6  | 461.4      |
| Bernard Rd            | A2  | B4  | 181.4      | Chloe Crt     | D4  | В4  | 261.6      | Edwin Pl          | В3  | C5  | 145.4      |

| Road Name                      | Map | <u>Ref</u> | <u>(m)</u> | Road Name             | Map | Ref | <u>(m)</u> | Road Name           | Map | Ref | <u>(m)</u> |
|--------------------------------|-----|------------|------------|-----------------------|-----|-----|------------|---------------------|-----|-----|------------|
| Elizabeth St                   | В4  | В4         | 406.9      | Hambledon Ave         | В3  | C3  | 353.8      | Kent Ave            | C3  | H2  | 196.5      |
| Emerald Crt                    | B2  | H2         | 71.0       | Hamilton St           | C4  | D3  | 273.0      | Kentish Dr          | D3  | D3  | 701.0      |
| Emmett St                      | B2  | G1         | 439.5      | Hardy St              | C3  | F2  | 270.4      | King St             | B4  | C6  | 220.5      |
| Eucalyptus Court               | D3  | C2         | 28.4       | Harris Crt            | D3  | E4  | 78.2       | King St (Ridgley)   | R2  | C2  | 117.1      |
| Euroka Crt                     | D4  | C4         | 171.9      | Harrison St           | B4  | B5  | 88.1       | Kingsley Ave        | D4  | F3  | 346.2      |
| Evans St                       | A2  | 15         | 116.5      | Hawkins St            | C3  | E3  | 191.3      | Ladbrooke St        | B4  | E4  | 398.9      |
| Ewington Way                   | E3  | Н3         | 128.9      | Hayes St              | C3  | H4  | 116.9      | Laird Rd            | B1  | F2  | 406.3      |
| Executive Close                | D4  | D4         | 168.7      | Heather Cres          | В3  | A4  | 303.1      | Lane St             | C4  | A4  | 285.5      |
| Exhibition St                  | D4  | F6         | 211.9      | Hellyer Ave           | В3  | E2  | 74.1       | Larkin Crt          | C3  | D2  | 113.5      |
| Fagan Dve                      | E3  | G4         | 193.7      | Henry St              | D4  | В6  | 234.5      | Latrobe St          | D4  | E5  | 89.9       |
| Farquhar St                    | В3  | H2         | 97.1       | High St               | B4  | D5  | 64.8       | Laurel Crt          | D5  | A2  | 68.7       |
| Federal St                     | C4  | D2         | 328.3      | Hilder St             | A3  | F3  | 100.8      | Leonard Crt         | A2  | D5  | 44.4       |
| Fern Glade Rd (Nth of Emu Rive | D5  | D4         | 1,243.9    | Hill St               | B4  | D2  | 98.7       | Les Clark Drive     | A2  | H4  | 407.6      |
| Fidler St                      | A2  | G4         | 512.6      | Hillfarm Dr           | В3  | В3  | 693.7      | Linton St           | C4  | B2  | 325.6      |
| Firmont Rise                   | В3  | C4         | 192.2      | Hodgman St            | B4  | C4  | 377.9      | Little Alexander St | B4  | D5  | 366.5      |
| Fleming Crt                    | В4  | D3         | 188.0      | Holmes Pl             | В3  | E4  | 67.1       | Little Bird St      | B4  | C3  | 126.0      |
| Flinders St                    | D4  | D5         | 436.5      | Hopkinson St          | C4  | F4  | 672.4      | Loongana Ave        | D3  | C7  | 478.0      |
| Franklin St                    | D4  | E6         | 264.5      | Hospital Access Rd ** | A3  | C2  | 67.7       | Lorrie Pl           | В3  | C5  | 228.9      |
| Frederick St                   | A2  | C5         | 201.4      | Howe St               | В3  | E4  | 433.0      | Lorymer Pl          | D3  | D4  | 180.8      |
| Futuna Ave                     | В3  | E5         | 575.7      | Hull St               | C5  | l1  | 107.1      | Lucas Pl            | D3  | G5  | 82.2       |
| Garner Crt                     | D3  | A5         | 237.6      | Hutchinson St         | D3  | B4  | 695.5      | Lyons St            | C3  | H4  | 408.0      |
| George St (Chasm Creek)        | C7  | G2         | 153.5      | Jacobs Cres           | D4  | А3  | 245.8      | Mace St             | B4  | В3  | 528.0      |
| George St (Ridgley)            | R2  | В3         | 450.4      | James St              | C4  | B1  | 174.0      | Madden St           | D3  | H4  | 1,116.5    |
| Gilbert St                     | A4  | D1         | 154.3      | Janet Drv             | B2  | H2  | 379.5      | Madeline Dr         | D3  | D1  | 582.2      |
| Gill Pl                        | D3  | D7         | 86.2       | John St               | B4  | A4  | 91.2       | Main Rd (Wivenhoe)  | C5  | F3  | 1,638.6    |
| Gracie Cres                    | C3  | G2         | 344.1      | Johnson St            | D4  | В6  | 242.0      | Malonga Dr          | C3  | C4  | 597.5      |
| Grandview Ave                  | В3  | H4         | 953.0      | Jones St              | B4  | B5  | 378.1      | Malunna Cres        | В3  | F7  | 283.9      |
| Grant St                       | D4  | H2         | 178.3      | Jordan Crt            | C3  | A7  | 56.0       | Manuka Dve          | E4  | C5  | 1,135.5    |
| Grant St Nth                   | D5  | B2         | 346.1      | Jorgensen St          | В3  | H1  | 639.3      | Margaret St         | В3  | G3  | 198.6      |
| Gray St                        | D4  | A6         | 167.0      | Joshua Pl             | B4  | C2  | 116.2      | Marine Terrace      | B4  | E4  | 636.1      |
| Greenacre St                   | D4  | A2         | 345.7      | Josie Cres            | E3  | H4  | 159.9      | Mark St             | C4  | В6  | 645.6      |
| Grenville St                   | C3  | Н3         | 392.5      | Joyce St              | C4  | A6  | 251.9      | Marriott St         | E4  | Н6  | 138.8      |
| Griffith St                    | D3  | F4         | 405.1      | Kalina Cres           | A3  | E1  | 302.4      | Massy-Greene Drive  | C5  | D2  | 775.3      |
| Hale St                        | C4  | G6         | 244.7      | Keene Court           | D3  | C2  | 147.7      | Mawson Rd           | B1  | C3  | 350.7      |
| Halstead St                    | В3  | H2         | 457.7      | Kennedy St            | A2  | B5  | 203.8      | Maydena Pl          | A4  | A1  | 157.5      |

| Road Name           | Map | Ref | <u>(m)</u> | Road Name            | Map | Ref | <u>(m)</u> | Road Name          | Map | Ref | <u>(m)</u> |
|---------------------|-----|-----|------------|----------------------|-----|-----|------------|--------------------|-----|-----|------------|
| McGaw Pl            | D3  | E3  | 146.6      | Oldaker St           | В3  | G6  | 147.8      | Ritchie Ave        | E3  | F5  | 285.8      |
| McGrath St          | D4  | A7  | 439.8      | Olive St             | A4  | C1  | 336.7      | River Rd           | C5  | E1  | 957.0      |
| McPhee St           | D5  | A2  | 758.0      | Oonah St             | D3  | D7  | 197.9      | Robotham Pl        | B4  | C1  | 142.6      |
| McRae Pl            | В3  | D5  | 100.6      | Oonah St North       | C3  | D3  | 129.4      | Rockliff Crt       | D3  | E3  | 30.7       |
| Medbury Cres        | B4  | B1  | 309.7      | Ormsby St            | D5  | F6  | 378.3      | Rola Pl            | C4  | A2  | 61.2       |
| Medwin St           | E4  | H7  | 229.9      | Osborne St           | A3  | A5  | 143.3      | Romaine St         | C4  | F4  | 118.7      |
| Menai St            | C4  | E6  | 159.9      | Oval St              | A2  | 15  | 111.4      | Rose St            | E4  | А3  | 139.5      |
| Mercedes Pl         | E4  | А3  | 254.1      | Panorama Cres        | A2  | 13  | 390.0      | Roslyn Ave         | D4  | E3  | 772.4      |
| Mills Rd            | В3  | В3  | 583.8      | Paraka St            | В3  | G6  | 536.6      | Ross St            | В3  | G2  | 243.9      |
| Moira St            | C4  | A6  | 79.9       | Paramount Crt        | C3  | C2  | 239.1      | Rouse Pl           | D3  | D2  | 166.0      |
| Mollison St         | A3  | G2  | 109.6      | Park St              | A4  | A2  | 107.3      | Ruhamah Crt        | D4  | E3  | 31.7       |
| Monnington St       | D4  | В6  | 249.4      | Parker Crt (Ridgley) | R2  | D4  | 117.0      | Russ St            | A3  | Н3  | 64.9       |
| Moody St            | B4  | D2  | 414.8      | Pattison Crt         | D4  | E2  | 140.9      | Russell Pl         | E3  | H7  | 81.6       |
| Mooreville Rd       | C3  | B2  | 2,534.1    | Payne St             | C3  | F2  | 1,699.0    | Saltbush Court     | D3  | C2  | 51.7       |
| Morris St           | A3  | A6  | 151.0      | Pearl St             | C5  | G1  | 572.9      | Sampson St         | C3  | G4  | 268.5      |
| Morrison St         | B4  | B2  | 221.8      | Pease St             | D4  | A4  | 77.6       | Sanderson Pl       | D3  | E6  | 58.9       |
| Morse St            | B4  | В3  | 315.9      | Pepperberry Court    | D3  | C2  | 77.4       | Sassafras Cres     | E4  | D7  | 393.3      |
| Mount St            | B4  | D1  | 578.9      | Phillip St           | C5  | H2  | 176.9      | Saundridge Rd      | A2  | 14  | 492.1      |
| Mussen Close        | D3  | E2  | 187.4      | Pine Ave             | C4  | A1  | 293.9      | Scarfe St          | A1  | D5  | 715.9      |
| Mylan Cres          | D3  | В7  | 410.6      | Platinum Dr          | C2  | H7  | 332.9      | Scott St           | C4  | D3  | 147.5      |
| Myrtle Cres         | D5  | C2  | 342.2      | Pleasant St          | B4  | B4  | 201.2      | Sea Eagle St       | C7  | F2  | 331.2      |
| Myrtle Cres Lane ** | D5  | C4  | 178.4      | Plummer Ave          | B4  | D2  | 79.0       | Seaview Ave        | B4  | A7  | 422.3      |
| Nairana Ave         | C3  | B4  | 403.1      | Poke St              | A3  | A5  | 130.3      | Seaview Laneway ** | B4  | A7  | 87.3       |
| Neil Crt            | E3  | 17  | 69.8       | Princes St           | B4  | В7  | 497.8      | Sebastian Crt      | E3  | H4  | 271.9      |
| Nelson St           | C3  | G2  | 449.5      | Prospect St          | B4  | A5  | 144.0      | Shepton Close      | A2  | Н3  | 48.5       |
| Noel St             | A3  | F3  | 120.5      | Quamby Pl            | D4  | D4  | 119.9      | Simon Crt          | D4  | E4  | 125.3      |
| North Terrace       | B4  | F6  | 773.6      | Queen St             | B4  | C7  | 391.7      | Singline Ave       | E3  | Н4  | 535.9      |
| Norton Crt          | D3  | C3  | 63.7       | Queen St (Ridgley)   | R2  | D3  | 117.9      | Smith St           | D5  | H6  | 662.6      |
| Nothrop Crt         | D3  | B4  | 79.4       | Randall St           | B4  | B2  | 111.8      | Sorrell St         | D3  | H4  | 78.4       |
| Oasis Drive         | C3  | B2  | 177.0      | Ready St             | C5  | G2  | 92.4       | Southwell St       | C4  | D4  | 117.1      |
| Oates St            | B4  | А3  | 105.1      | Reeves St            | C4  | G4  | 391.8      | Speed St           | A3  | A4  | 155.9      |
| Ocean View Lane     | A2  | C5  | 463.3      | Regent St            | A4  | C1  | 302.9      | Spencer St         | D4  | F6  | 396.3      |
| Ogden St            | C3  | F2  | 905.6      | Reid St              | C4  | D2  | 211.8      | Spring St          | B4  | E3  | 120.2      |
| O'Grady St          | E4  | G6  | 412.0      | Reservoir St         | D4  | H2  | 308.6      | Stammers Pl        | D3  | D3  | 180.7      |
| Old Surrey Rd       | E4  | E2  | 3,685.9    | Richardson Cres      | В3  | H5  | 470.3      | Stevens Pl         | C3  | D7  | 339.2      |

| Road Name                      | Мар | Ref | <u>(m)</u> | Road Name                      | Мар | Ref | <u>(m)</u> | Road Name | Map | Ref | <u>(m)</u> |
|--------------------------------|-----|-----|------------|--------------------------------|-----|-----|------------|-----------|-----|-----|------------|
| Stirling St                    | C3  | F3  | 1,203.5    | Waratah Cres (Ridgley)         | R2  | E2  | 114.1      |           |     |     |            |
| Stitz St                       | A2  | 14  | 193.4      | Wardlaw St                     | D3  | Н3  | 86.9       |           |     |     |            |
| Strahan St                     | C4  | G6  | 691.0      | Wattle Ave                     | D5  | C4  | 471.7      |           |     |     |            |
| Stratton Crt                   | E3  | G5  | 74.4       | Wattle Pl                      | D5  | D3  | 161.5      |           |     |     |            |
| Studholme St                   | C4  | E5  | 567.9      | Wattle Pl Lane                 | D5  | D4  | 214.9      |           |     |     |            |
| Sutton St                      | C4  | C3  | 572.3      | Webb Ave                       | E3  | D7  | 340.7      |           |     |     |            |
| Swanston St                    | C4  | G1  | 585.4      | Wellington St                  | C4  | F6  | 490.0      |           |     |     |            |
| Talina St                      | B4  | A3  | 171.5      | Wembley St                     | D4  | E7  | 340.3      |           |     |     |            |
| Taroona Ave                    | C3  | D3  | 397.2      | Wembley St Lane                | C4  | E1  | 172.8      |           |     |     |            |
| Tattersall St                  | C4  | Α7  | 309.9      | Wesley St                      | В3  | Н3  | 83.6       |           |     |     |            |
| Terrylands Lane                | C3  | H5  | 125.7      | Wesley St East **              | В3  | Н3  | 129.8      |           |     |     |            |
| Terrylands St                  | C3  | H5  | 425.3      | West Mooreville Rd (To East Ca | C2  | D7  | 2,031.8    |           |     |     |            |
| The Boulevarde                 | C4  | A5  | 436.2      | West Park Grove                | В3  | Н6  | 1,783.8    |           |     |     |            |
| The Esplanade                  | C4  | Н6  | 533.0      | West St                        | D4  | A6  | 422.8      |           |     |     |            |
| Thirkell St                    | А3  | A3  | 250.6      | Whitford St                    | C4  | C1  | 246.9      |           |     |     |            |
| Thompson Cres                  | B4  | C2  | 126.1      | William St                     | В4  | C5  | 149.5      |           |     |     |            |
| Thorne St                      | D3  | H5  | 1,103.9    | Willow Pl                      | D4  | A1  | 64.5       |           |     |     |            |
| Three Mile Line (East of Moore | D3  | F1  | 1,664.1    | Wilmot St                      | B4  | D6  | 656.5      |           |     |     |            |
| Tilley St                      | D3  | G5  | 251.6      | Wilson St                      | B4  | E5  | 1,348.7    |           |     |     |            |
| Tolunah St                     | А3  | H1  | 179.9      | Wilson St (Ridgley)            | R2  | B2  | 148.0      |           |     |     |            |
| Toorak Crt                     | А3  | D3  | 123.0      | Wingrove Gardens               | C3  | C1  | 527.0      |           |     |     |            |
| Townsend Pl                    | D3  | D3  | 105.2      | Winter Ave                     | D3  | H4  | 366.1      |           |     |     |            |
| Tracey St                      | В3  | H5  | 235.8      | Wirilda Dve                    | E4  | C6  | 223.3      |           |     |     |            |
| Truganini St                   | B4  | A2  | 285.8      | Wiseman St                     | D3  | C6  | 750.0      |           |     |     |            |
| Turnbull Ave                   | D3  | H5  | 235.3      | Woniora Rd                     | D3  | E5  | 1,090.6    |           |     |     |            |
| Turner Cres                    | D3  | E5  | 375.0      | Wood St                        | A3  | G2  | 74.6       |           |     |     |            |
| Turrung St                     | А3  | A6  | 365.8      | Woodward Ave                   | C4  | А3  | 412.7      |           |     |     |            |
| Unwin Court                    | D3  | C2  | 55.7       | Wright St                      | D3  | D5  | 655.2      |           |     |     |            |
| Uplands Pl                     | В3  | C6  | 515.5      | Wyatt Cres                     | C4  | E5  | 163.1      |           |     |     |            |
| Upper Bourke St                | B4  | C7  | 109.5      | York St                        | В3  | Н6  | 195.3      |           |     |     |            |
| Van Diemans Cres               | В3  | C2  | 466.6      | Young St                       | C4  | E3  | 101.5      |           |     |     |            |
| Verelle St                     | C4  | A4  | 255.1      |                                |     |     |            |           |     |     |            |
| Vernon Pl                      | B4  | C3  | 66.7       |                                |     |     |            |           |     |     |            |
| View Rd                        | В3  | F2  | 1,492.7    |                                |     |     |            |           |     |     |            |
| Villiers St                    | В3  | Н6  | 251.8      |                                |     |     |            |           |     |     |            |
| Viney St                       | D3  | D5  | 214.6      |                                |     |     |            |           |     |     |            |