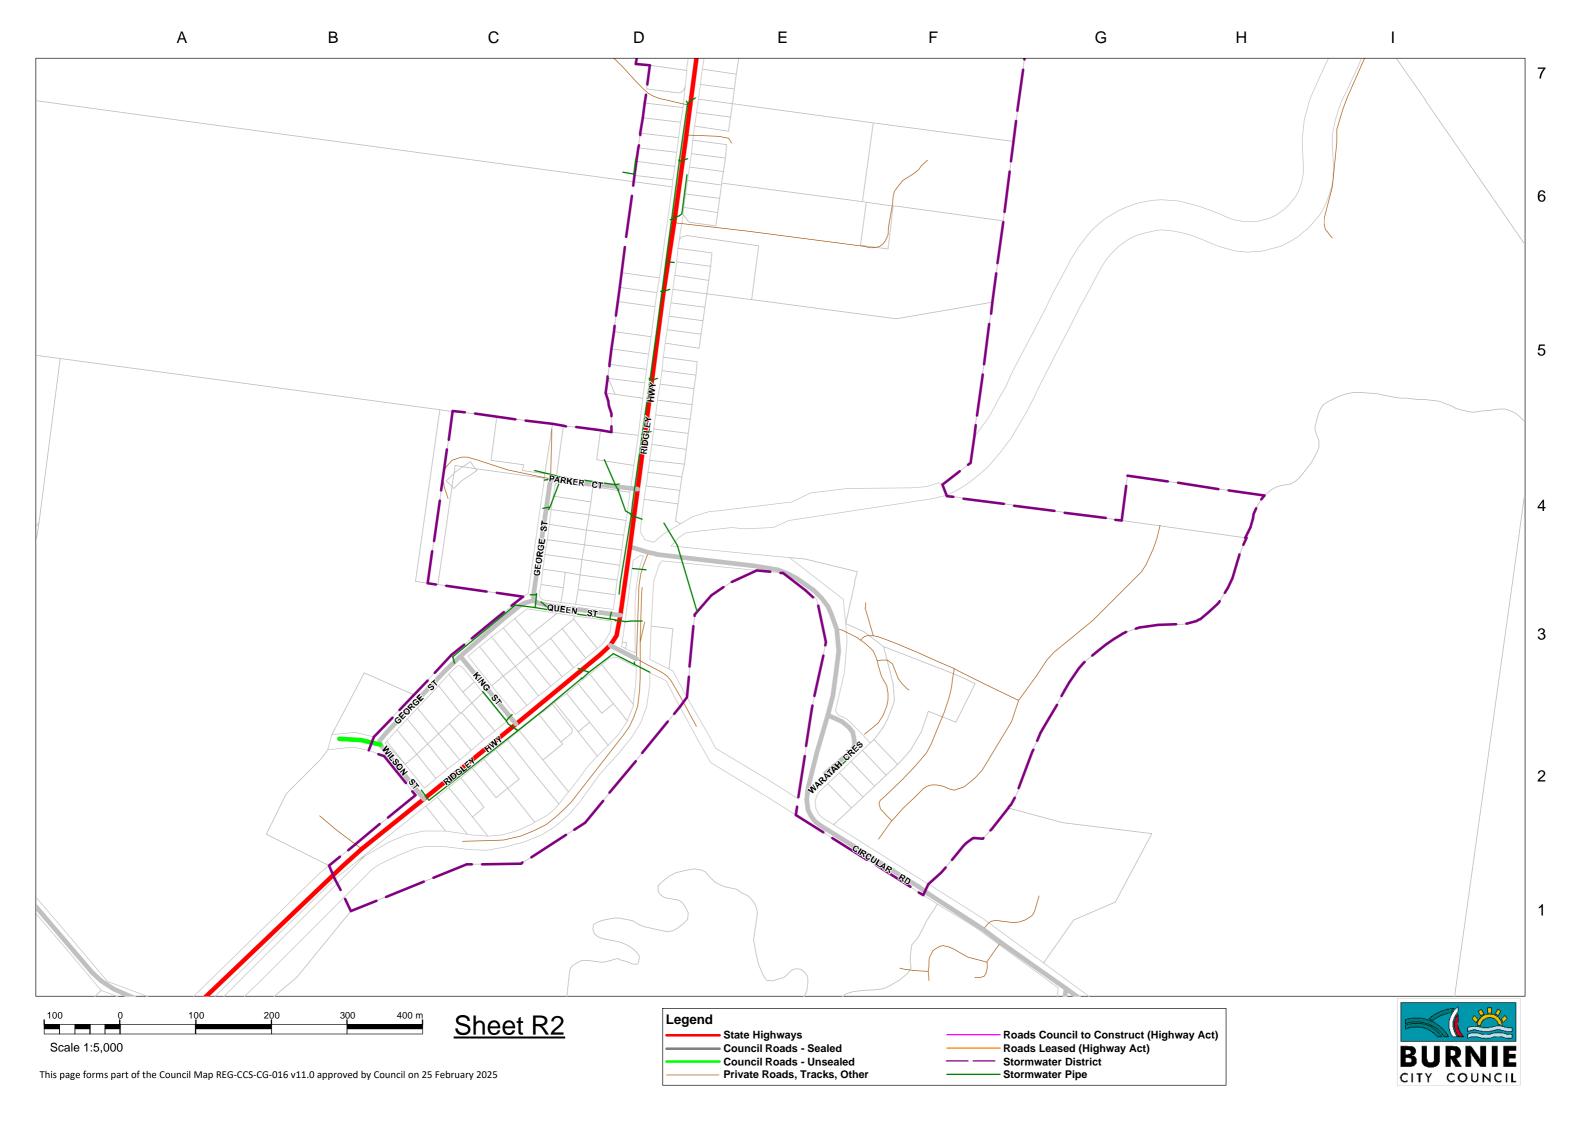

| Road Name                      | Map | <u>Ref</u> | <u>(m)</u> | Road Name             | Map | Ref | <u>(m)</u> | Road Name           | Map | Ref | <u>(m)</u> |
|--------------------------------|-----|------------|------------|-----------------------|-----|-----|------------|---------------------|-----|-----|------------|
| Elizabeth St                   | В4  | В4         | 406.9      | Hambledon Ave         | В3  | C3  | 353.8      | Kent Ave            | C3  | H2  | 196.5      |
| Emerald Crt                    | B2  | H2         | 71.0       | Hamilton St           | C4  | D3  | 273.0      | Kentish Dr          | D3  | D3  | 701.0      |
| Emmett St                      | B2  | G1         | 439.5      | Hardy St              | C3  | F2  | 270.4      | King St             | B4  | C6  | 220.5      |
| Eucalyptus Court               | D3  | C2         | 28.4       | Harris Crt            | D3  | E4  | 78.2       | King St (Ridgley)   | R2  | C2  | 117.1      |
| Euroka Crt                     | D4  | C4         | 171.9      | Harrison St           | B4  | B5  | 88.1       | Kingsley Ave        | D4  | F3  | 346.2      |
| Evans St                       | A2  | 15         | 116.5      | Hawkins St            | C3  | E3  | 191.3      | Ladbrooke St        | B4  | E4  | 398.9      |
| Ewington Way                   | E3  | Н3         | 128.9      | Hayes St              | C3  | H4  | 116.9      | Laird Rd            | B1  | F2  | 406.3      |
| Executive Close                | D4  | D4         | 168.7      | Heather Cres          | В3  | A4  | 303.1      | Lane St             | C4  | A4  | 285.5      |
| Exhibition St                  | D4  | F6         | 211.9      | Hellyer Ave           | В3  | E2  | 74.1       | Larkin Crt          | C3  | D2  | 113.5      |
| Fagan Dve                      | E3  | G4         | 193.7      | Henry St              | D4  | В6  | 234.5      | Latrobe St          | D4  | E5  | 89.9       |
| Farquhar St                    | В3  | H2         | 97.1       | High St               | B4  | D5  | 64.8       | Laurel Crt          | D5  | A2  | 68.7       |
| Federal St                     | C4  | D2         | 328.3      | Hilder St             | A3  | F3  | 100.8      | Leonard Crt         | A2  | D5  | 44.4       |
| Fern Glade Rd (Nth of Emu Rive | D5  | D4         | 1,243.9    | Hill St               | B4  | D2  | 98.7       | Les Clark Drive     | A2  | H4  | 407.6      |
| Fidler St                      | A2  | G4         | 512.6      | Hillfarm Dr           | В3  | В3  | 693.7      | Linton St           | C4  | B2  | 325.6      |
| Firmont Rise                   | В3  | C4         | 192.2      | Hodgman St            | B4  | C4  | 377.9      | Little Alexander St | B4  | D5  | 366.5      |
| Fleming Crt                    | В4  | D3         | 188.0      | Holmes Pl             | В3  | E4  | 67.1       | Little Bird St      | B4  | C3  | 126.0      |
| Flinders St                    | D4  | D5         | 436.5      | Hopkinson St          | C4  | F4  | 672.4      | Loongana Ave        | D3  | C7  | 478.0      |
| Franklin St                    | D4  | E6         | 264.5      | Hospital Access Rd ** | A3  | C2  | 67.7       | Lorrie Pl           | В3  | C5  | 228.9      |
| Frederick St                   | A2  | C5         | 201.4      | Howe St               | В3  | E4  | 433.0      | Lorymer Pl          | D3  | D4  | 180.8      |
| Futuna Ave                     | В3  | E5         | 575.7      | Hull St               | C5  | l1  | 107.1      | Lucas Pl            | D3  | G5  | 82.2       |
| Garner Crt                     | D3  | A5         | 237.6      | Hutchinson St         | D3  | B4  | 695.5      | Lyons St            | C3  | H4  | 408.0      |
| George St (Chasm Creek)        | C7  | G2         | 153.5      | Jacobs Cres           | D4  | А3  | 245.8      | Mace St             | B4  | В3  | 528.0      |
| George St (Ridgley)            | R2  | В3         | 450.4      | James St              | C4  | B1  | 174.0      | Madden St           | D3  | H4  | 1,116.5    |
| Gilbert St                     | A4  | D1         | 154.3      | Janet Drv             | B2  | H2  | 379.5      | Madeline Dr         | D3  | D1  | 582.2      |
| Gill Pl                        | D3  | D7         | 86.2       | John St               | B4  | A4  | 91.2       | Main Rd (Wivenhoe)  | C5  | F3  | 1,638.6    |
| Gracie Cres                    | C3  | G2         | 344.1      | Johnson St            | D4  | В6  | 242.0      | Malonga Dr          | C3  | C4  | 597.5      |
| Grandview Ave                  | В3  | H4         | 953.0      | Jones St              | B4  | B5  | 378.1      | Malunna Cres        | В3  | F7  | 283.9      |
| Grant St                       | D4  | H2         | 178.3      | Jordan Crt            | C3  | A7  | 56.0       | Manuka Dve          | E4  | C5  | 1,135.5    |
| Grant St Nth                   | D5  | B2         | 346.1      | Jorgensen St          | В3  | H1  | 639.3      | Margaret St         | В3  | G3  | 198.6      |
| Gray St                        | D4  | A6         | 167.0      | Joshua Pl             | B4  | C2  | 116.2      | Marine Terrace      | B4  | E4  | 636.1      |
| Greenacre St                   | D4  | A2         | 345.7      | Josie Cres            | E3  | H4  | 159.9      | Mark St             | C4  | В6  | 645.6      |
| Grenville St                   | C3  | Н3         | 392.5      | Joyce St              | C4  | A6  | 251.9      | Marriott St         | E4  | Н6  | 138.8      |
| Griffith St                    | D3  | F4         | 405.1      | Kalina Cres           | A3  | E1  | 302.4      | Massy-Greene Drive  | C5  | D2  | 775.3      |
| Hale St                        | C4  | G6         | 244.7      | Keene Court           | D3  | C2  | 147.7      | Mawson Rd           | B1  | C3  | 350.7      |
| Halstead St                    | В3  | H2         | 457.7      | Kennedy St            | A2  | B5  | 203.8      | Maydena Pl          | A4  | A1  | 157.5      |

| Road Name           | Map | Ref | <u>(m)</u> | Road Name            | Map | Ref | <u>(m)</u> | Road Name          | Map | Ref | <u>(m)</u> |
|---------------------|-----|-----|------------|----------------------|-----|-----|------------|--------------------|-----|-----|------------|
| McGaw Pl            | D3  | E3  | 146.6      | Oldaker St           | В3  | G6  | 147.8      | Ritchie Ave        | E3  | F5  | 285.8      |
| McGrath St          | D4  | A7  | 439.8      | Olive St             | A4  | C1  | 336.7      | River Rd           | C5  | E1  | 957.0      |
| McPhee St           | D5  | A2  | 758.0      | Oonah St             | D3  | D7  | 197.9      | Robotham Pl        | B4  | C1  | 142.6      |
| McRae Pl            | В3  | D5  | 100.6      | Oonah St North       | C3  | D3  | 129.4      | Rockliff Crt       | D3  | E3  | 30.7       |
| Medbury Cres        | B4  | B1  | 309.7      | Ormsby St            | D5  | F6  | 378.3      | Rola Pl            | C4  | A2  | 61.2       |
| Medwin St           | E4  | H7  | 229.9      | Osborne St           | A3  | A5  | 143.3      | Romaine St         | C4  | F4  | 118.7      |
| Menai St            | C4  | E6  | 159.9      | Oval St              | A2  | 15  | 111.4      | Rose St            | E4  | А3  | 139.5      |
| Mercedes Pl         | E4  | А3  | 254.1      | Panorama Cres        | A2  | 13  | 390.0      | Roslyn Ave         | D4  | E3  | 772.4      |
| Mills Rd            | В3  | В3  | 583.8      | Paraka St            | В3  | G6  | 536.6      | Ross St            | В3  | G2  | 243.9      |
| Moira St            | C4  | A6  | 79.9       | Paramount Crt        | C3  | C2  | 239.1      | Rouse Pl           | D3  | D2  | 166.0      |
| Mollison St         | A3  | G2  | 109.6      | Park St              | A4  | A2  | 107.3      | Ruhamah Crt        | D4  | E3  | 31.7       |
| Monnington St       | D4  | В6  | 249.4      | Parker Crt (Ridgley) | R2  | D4  | 117.0      | Russ St            | A3  | Н3  | 64.9       |
| Moody St            | B4  | D2  | 414.8      | Pattison Crt         | D4  | E2  | 140.9      | Russell Pl         | E3  | H7  | 81.6       |
| Mooreville Rd       | C3  | B2  | 2,534.1    | Payne St             | C3  | F2  | 1,699.0    | Saltbush Court     | D3  | C2  | 51.7       |
| Morris St           | A3  | A6  | 151.0      | Pearl St             | C5  | G1  | 572.9      | Sampson St         | C3  | G4  | 268.5      |
| Morrison St         | B4  | B2  | 221.8      | Pease St             | D4  | A4  | 77.6       | Sanderson Pl       | D3  | E6  | 58.9       |
| Morse St            | B4  | В3  | 315.9      | Pepperberry Court    | D3  | C2  | 77.4       | Sassafras Cres     | E4  | D7  | 393.3      |
| Mount St            | B4  | D1  | 578.9      | Phillip St           | C5  | H2  | 176.9      | Saundridge Rd      | A2  | 14  | 492.1      |
| Mussen Close        | D3  | E2  | 187.4      | Pine Ave             | C4  | A1  | 293.9      | Scarfe St          | A1  | D5  | 715.9      |
| Mylan Cres          | D3  | В7  | 410.6      | Platinum Dr          | C2  | H7  | 332.9      | Scott St           | C4  | D3  | 147.5      |
| Myrtle Cres         | D5  | C2  | 342.2      | Pleasant St          | B4  | B4  | 201.2      | Sea Eagle St       | C7  | F2  | 331.2      |
| Myrtle Cres Lane ** | D5  | C4  | 178.4      | Plummer Ave          | B4  | D2  | 79.0       | Seaview Ave        | B4  | A7  | 422.3      |
| Nairana Ave         | C3  | B4  | 403.1      | Poke St              | A3  | A5  | 130.3      | Seaview Laneway ** | B4  | A7  | 87.3       |
| Neil Crt            | E3  | 17  | 69.8       | Princes St           | B4  | В7  | 497.8      | Sebastian Crt      | E3  | H4  | 271.9      |
| Nelson St           | C3  | G2  | 449.5      | Prospect St          | B4  | A5  | 144.0      | Shepton Close      | A2  | Н3  | 48.5       |
| Noel St             | A3  | F3  | 120.5      | Quamby Pl            | D4  | D4  | 119.9      | Simon Crt          | D4  | E4  | 125.3      |
| North Terrace       | B4  | F6  | 773.6      | Queen St             | B4  | C7  | 391.7      | Singline Ave       | E3  | Н4  | 535.9      |
| Norton Crt          | D3  | C3  | 63.7       | Queen St (Ridgley)   | R2  | D3  | 117.9      | Smith St           | D5  | H6  | 662.6      |
| Nothrop Crt         | D3  | B4  | 79.4       | Randall St           | B4  | B2  | 111.8      | Sorrell St         | D3  | H4  | 78.4       |
| Oasis Drive         | C3  | B2  | 177.0      | Ready St             | C5  | G2  | 92.4       | Southwell St       | C4  | D4  | 117.1      |
| Oates St            | B4  | А3  | 105.1      | Reeves St            | C4  | G4  | 391.8      | Speed St           | A3  | A4  | 155.9      |
| Ocean View Lane     | A2  | C5  | 463.3      | Regent St            | A4  | C1  | 302.9      | Spencer St         | D4  | F6  | 396.3      |
| Ogden St            | C3  | F2  | 905.6      | Reid St              | C4  | D2  | 211.8      | Spring St          | B4  | E3  | 120.2      |
| O'Grady St          | E4  | G6  | 412.0      | Reservoir St         | D4  | H2  | 308.6      | Stammers Pl        | D3  | D3  | 180.7      |
| Old Surrey Rd       | E4  | E2  | 3,685.9    | Richardson Cres      | В3  | H5  | 470.3      | Stevens Pl         | C3  | D7  | 339.2      |