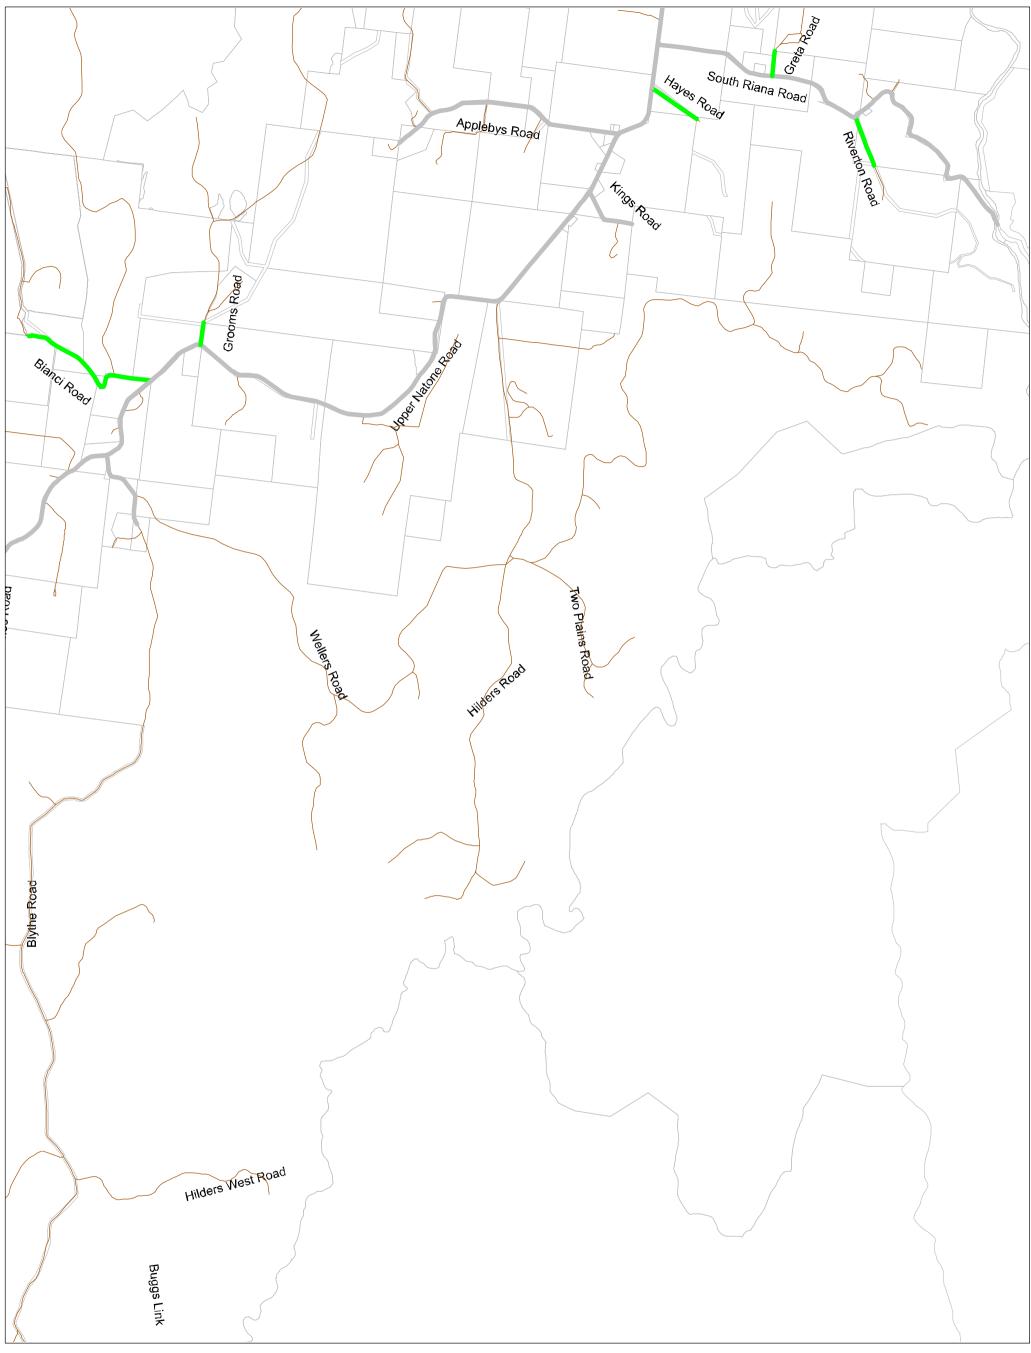

| Road Name             | Мар          | <u>(m)</u> | Road Name            | <u>Map</u>     | <u>(m)</u> |  |  |
|-----------------------|--------------|------------|----------------------|----------------|------------|--|--|
| Algona Avenue         | 11           | 1,781.6    | Martin Place         | 1              | 188.2      |  |  |
| Applebys Road         | 4            | 1,582.1    | Maydena Road         | 10, 11         | 1,841.4    |  |  |
| Arlington Place       | 11           | 204.9      | Menaire Road         | 9              | 1,409.1    |  |  |
| Batzek Road           | 2            | 858.3      | Menne Road           | 6              | 304.1      |  |  |
| Bellavista Road       | 9            | 635.4      | Metaira Road         | 8, 9           | 3,336.6    |  |  |
| Bianci Road           | 3, 4         | 991.7      | Minna Road           | 9,10, 11       | 7,194.0    |  |  |
| Bissett Place         | 11           | 240.0      | Mooreville Road      | 9              | 5,672.1    |  |  |
| Blythe Road           | 3, 4         | 556.0      | Morris Road          | 7, 10          | 479.3      |  |  |
| Bower Circuit         | 11           | 456.3      | Natone Road          | 7, 10, 11      | 6,160.0    |  |  |
| Breffny Road          | 9            | 570.1      | Neena Road           | 2,3            | 1,025.7    |  |  |
| Camena Road           | 7, 10        | 4,334.8    | North Prospect Road  | 5, 8           | 3,016.3    |  |  |
| Cartledge Road        | 3            | 399.5      | Oonah Road           | 1, 5, 6        | 19,458.9   |  |  |
| Cascade Road          | 9            | 1,755.3    | Osborns Road         | 3              | 647.6      |  |  |
| Charlton Close        | 11           | 159.9      | Penima Road          | 8              | 1,467.9    |  |  |
| Circular Road         | 6, 8, 9      | 8,010.9    | Pet Road             | 6              | 1,115.9    |  |  |
| Clarkes Road          | 7            | 1,401.7    | Poimena Road         | 8, 9           | 2,367.8    |  |  |
| Coppins Road          | 2, 5         | 2,315.4    | Prior Crescent       | 11             | 183.4      |  |  |
| Crown Circuit         | 11           | 527.7      | Rawlings Road        | 9              | 1,380.4    |  |  |
| Darling Road          | 6, 9         | 659.5      | Riverton Road        | 4              | 346.3      |  |  |
| Dear Road             | 6, 7         | 567.9      | Rogetta Road         | 3              | 2,546.6    |  |  |
| Devonshire Drive      | 11           | 2,890.6    | Rutherford Road      | 10, 11         | 1,101.8    |  |  |
| Eighteen Mile Road    | 2, 3         | 2,724.6    | Serpentine Road      | 5, 8           | 2,140.4    |  |  |
| Ellis Road            | 9            | 449.2      | South Prospect Road  | 5, 8           | 6,174.3    |  |  |
| Emmertons Road        | 10           | 646.1      | South Riana Road     | 4              | 3,016.7    |  |  |
| Emu Vale Road         | 9            | 235.0      | St Marys Road        | 1, 2, 5        | 1,128.1    |  |  |
| Falls Road            | 3            | 1,670.1    | Stowport Road        | 10, 11         | 5,543.3    |  |  |
| Fern Glade Road       | 9, 10, 11    | 4,189.1    | Sunny Place          | 11             | 124.1      |  |  |
| Glance Creek Road     | 7, 9, 10, 11 | 5,293.4    | Sushames Road        | 3              | 429.5      |  |  |
| Grealeys Road         | 7            | 183.7      | Talunah Road         | 1, 2, 3        | 11,280.1   |  |  |
| Greta Road            | 4, 7         | 1,820.1    | Tena Road            | 2, 3, 5, 6     | 1,958.8    |  |  |
| Grooms Road           | 4            | 149.6      | Three Mile Line Road | 9              | 2,052.3    |  |  |
| Guide Road            | 5, 6, 8      | 5,745.3    | Upper Natone Road    | 2, 3, 4, 7, 10 | 22,440.3   |  |  |
| Hayes Road            | 4            | 359.7      | Upper Stowport Road  | 7, 9, 10, 11   | 7,378.0    |  |  |
| Highclere Road        | 6            | 1,610.6    | Warra Road           | 9              | 1,559.1    |  |  |
| Illoura Road          | 9            | 881.1      | West Maydena Road    | 11             | 413.0      |  |  |
| Iron Mine Road        | 10, 11       | 865.8      | West Mooreville Road | 8, 9           | 10,373.1   |  |  |
| Jameson Road          | 9            | 129.1      | West Ridgley Road    | 5, 6, 8        | 4,761.7    |  |  |
| Kara Road             | 2, 3         | 1,304.1    | Winforton Avenue     | 11             | 201.1      |  |  |
| Keetanah Road         | 7            | 1,892.5    | Youralla Road        | 6              | 2,015.8    |  |  |
| Kelare Road           | 7, 10        | 491.3      | Tourana Road         |                | 2,013.0    |  |  |
| Kilburn Road          | 9            | 265.8      |                      |                |            |  |  |
| Kings Road            | 4            | 390.0      |                      |                |            |  |  |
| Kingsclere Road       | 2, 3, 6      | 2,828.2    |                      |                |            |  |  |
| Kookaburra Hill Drive | 10, 11       | 568.2      |                      |                |            |  |  |
| Laoona Road           | 8, 9         | 1,224.4    |                      |                |            |  |  |
| Lenna Road            | 6            | 444.1      |                      |                |            |  |  |
| Letteene Road         | 11           | 2,043.4    |                      |                |            |  |  |
| Liapota Road          | 1, 5         | 1,599.7    |                      |                |            |  |  |
| Loonah Road           | 7, 10        | 1,671.0    |                      |                |            |  |  |
| Lottah Road           | 7, 10        | 2,562.6    |                      |                |            |  |  |
| Loynee Rd             | 7, 10        | 121.6      |                      |                |            |  |  |
| Loynee Nu             | 1            | 121.0      |                      |                |            |  |  |