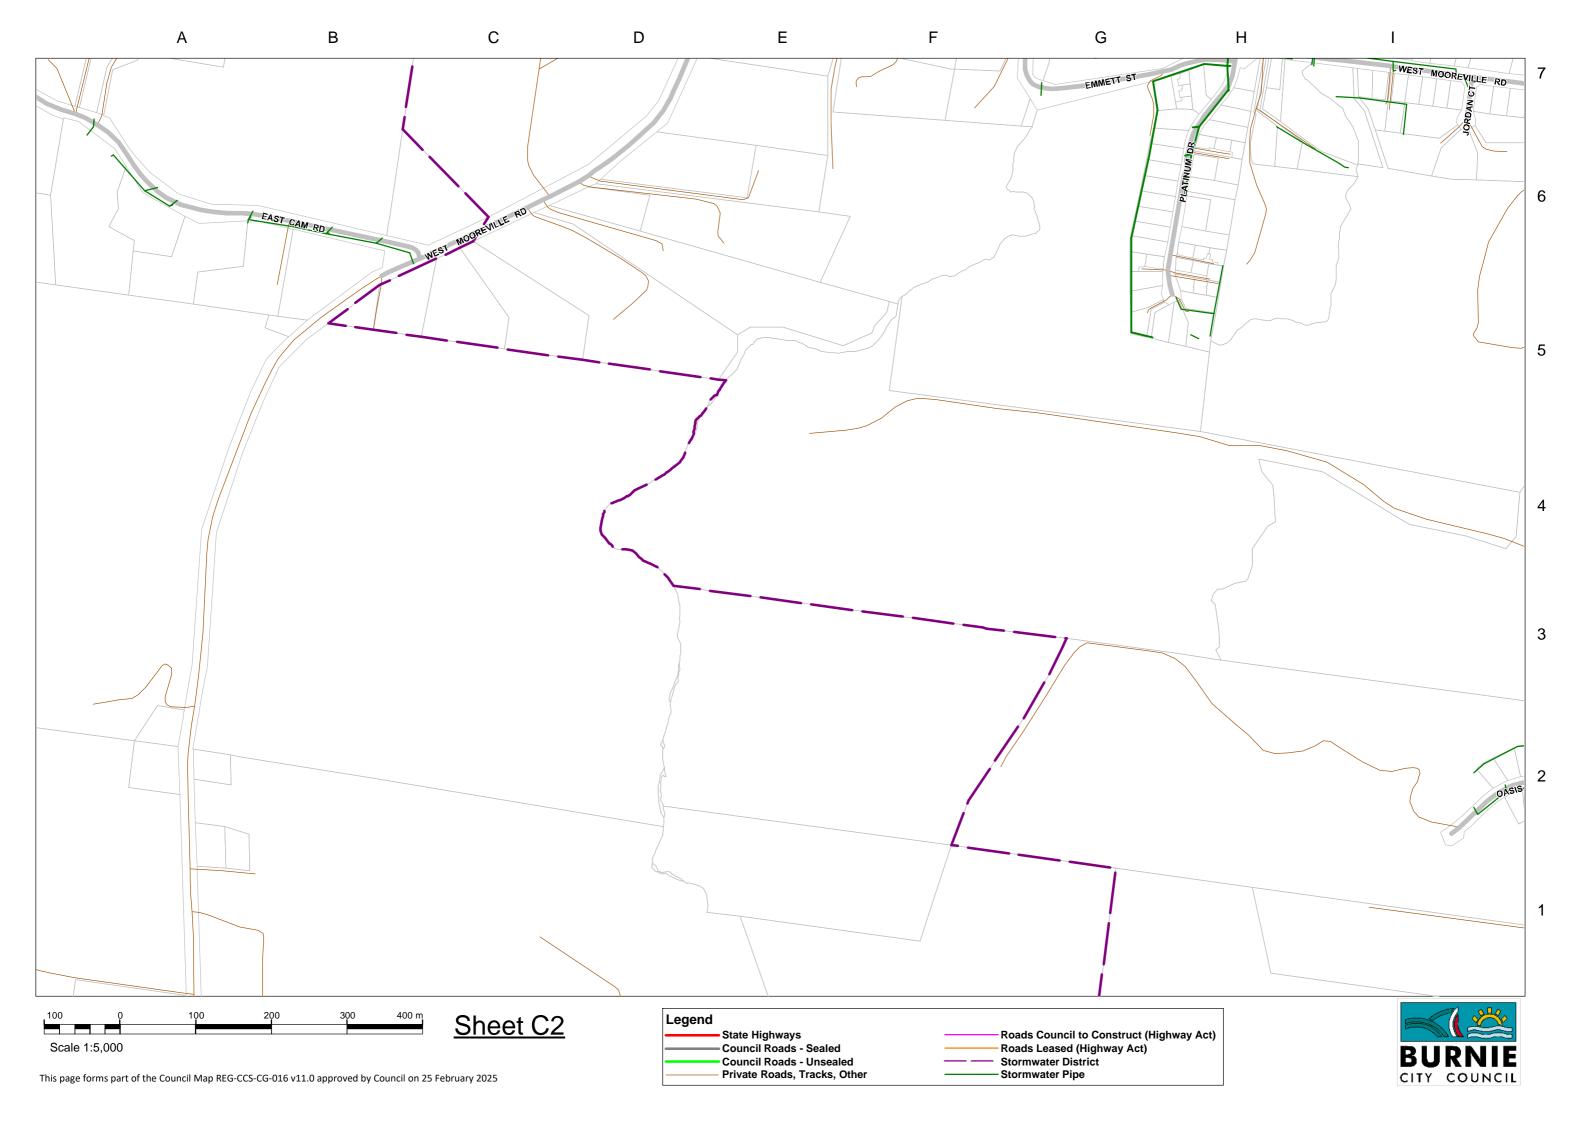

## Map 12 - East Cam Rd

| Road Name             | Map | Ref | <u>(m)</u> | Road Name     | Мар | Ref | <u>(m)</u> | Road Name         | Map | Ref | <u>(m)</u> |
|-----------------------|-----|-----|------------|---------------|-----|-----|------------|-------------------|-----|-----|------------|
| Abbott St             | D4  | C6  | 232.5      | Besser Cres   | A1  | F5  | 666.7      | Churchill Ave     | D4  | B5  | 321.5      |
| Acacia Dve            | E4  | A6  | 305.2      | Best St       | C4  | B1  | 264.2      | Clarke St         | C6  | E3  | 112.9      |
| Adye Court            | D3  | C7  | 68.0       | Billett Crt   | D3  | E4  | 112.2      | Claude Place      | A2  | D4  | 107.9      |
| Agar Crt              | D3  | D6  | 62.4       | Bird St       | C4  | A6  | 1,050.5    | Colchester St     | C5  | H1  | 100.9      |
| Aileen Cres           | C4  | C5  | 430.0      | Blackwood Pde | D4  | E2  | 859.5      | Colegrave Rd      | D4  | А3  | 902.2      |
| Aleeka Crt            | E4  | H5  | 282.7      | Blake Bvd     | C3  | E3  | 128.9      | Collins St        | D4  | F4  | 1,005.8    |
| Alexander St          | B4  | D5  | 569.8      | Blizzard Ln   | В3  | G5  | 150.1      | Columnar Ct       | B4  | F6  | 65.2       |
| Alice St              | В3  | Н3  | 120.1      | Boland Ave    | E3  | G6  | 238.8      | Conrad St         | C4  | A2  | 223.5      |
| Alice St East Lane ** | В3  | Н3  | 115.5      | Boston Ave    | A2  | H2  | 115.4      | Cooee Point Rd    | A3  | В6  | 529.8      |
| Alice St West Lane ** | В3  | Н3  | 81.9       | Bourke St     | B4  | D6  | 120.3      | Cooney Crt        | E3  | G5  | 71.0       |
| Alkira Crt            | A3  | E1  | 33.6       | Brickport Rd  | A3  | B1  | 2,081.6    | Cooper St         | C4  | E6  | 71.8       |
| Alma Pl               | A2  | B5  | 254.6      | Brickwell St  | B4  | F2  | 71.3       | Cooper St Lane ** | C4  | D6  | 40.4       |
| Amanda Crt            | D4  | E2  | 159.9      | Brisbane Pl   | D4  | B5  | 111.6      | Coorabin Crt      | В3  | D7  | 26.9       |
| Amelia St             | B4  | B5  | 173.8      | Britt Pl      | E4  | D2  | 49.5       | Corcellis St      | C5  | l1  | 403.4      |
| Amy St                | B4  | B5  | 76.6       | Brooklyn Rd   | C4  | F3  | 612.3      | Cranwell St       | B3  | E4  | 276.7      |
| Anglesea St           | D5  | G7  | 515.9      | Bryan St      | В3  | G2  | 91.2       | Crisp St          | A3  | A4  | 119.3      |
| Ann Pl                | A2  | D5  | 107.9      | Burnell St    | A3  | A5  | 152.6      | Crowe St          | D3  | H5  | 197.6      |
| Argyle St             | D4  | C6  | 232.3      | Burton St     | B4  | D2  | 174.0      | Crown St          | B4  | В6  | 135.9      |
| Arhanni St            | E3  | D7  | 126.7      | Button Ave    | A3  | E3  | 353.1      | Crudwell Crt      | D3  | H5  | 133.4      |
| Armitage Cres         | D3  | C5  | 346.6      | Byrne Pl      | D3  | В4  | 126.8      | Cunningham St     | C4  | F5  | 592.2      |
| Arthur St             | A2  | D5  | 251.2      | Byworth St    | В3  | В3  | 225.6      | Curraghmore Ave   | В3  | E2  | 690.3      |
| Atkins Dve            | E4  | В7  | 347.7      | Cabot St      | C4  | A2  | 336.9      | Cypress Crt       | E4  | E7  | 103.5      |
| Atkinson St           | C4  | A5  | 178.3      | Cam Crt       | A1  | D4  | 226.8      | Damian Ave        | E3  | G4  | 396.7      |
| Avon St               | A3  | H2  | 378.2      | Cambria St    | A3  | А3  | 113.6      | Deacon St         | C4  | D3  | 312.5      |
| Banksia Crt           | E4  | В6  | 113.6      | Cannon Crt    | D3  | В6  | 86.0       | Deavan Drv        | C3  | D3  | 439.5      |
| Barker St             | D4  | H1  | 170.2      | Cardinal Crt  | В3  | D6  | 188.5      | Dedham St         | C5  | F2  | 106.2      |
| Barnard Cres          | D3  | А3  | 542.5      | Cattley St    | B4  | E5  | 362.2      | Devon St          | C4  | G4  | 351.8      |
| Bathurst St           | D4  | C5  | 388.7      | Cedar Pl      | E4  | A7  | 71.0       | Dianella Court    | D3  | C2  | 25.8       |
| Bay St                | A3  | H2  | 661.3      | Chalk Ave     | В3  | E2  | 57.6       | Dowling Dve       | E4  | A5  | 413.4      |
| Bay View Ave          | B4  | В6  | 151.5      | Chanel St     | В3  | D4  | 477.0      | Duke St           | D4  | В7  | 94.2       |
| Beattie St            | C3  | G1  | 347.3      | Chanel St Nth | В3  | D5  | 184.8      | Durham Rd         | A3  | А3  | 698.7      |
| Bell St               | C3  | G4  | 144.9      | Charles St    | B4  | C4  | 135.8      | East Cam Rd       | A1  | E3  | 3,166.2    |
| Belton St             | C4  | A1  | 874.0      | Cherry St     | C4  | B4  | 183.7      | Eastwood Dr       | В3  | H4  | 450.4      |
| Bennett St            | D3  | H4  | 188.8      | Cherry St Nth | C4  | C6  | 60.5       | Edwardes St       | C4  | E6  | 461.4      |
| Bernard Rd            | A2  | B4  | 181.4      | Chloe Crt     | D4  | В4  | 261.6      | Edwin Pl          | В3  | C5  | 145.4      |

| Road Name                      | Map | <u>Ref</u> | <u>(m)</u> | Road Name             | Map | Ref | <u>(m)</u> | Road Name           | Map | Ref | <u>(m)</u> |
|--------------------------------|-----|------------|------------|-----------------------|-----|-----|------------|---------------------|-----|-----|------------|
| Elizabeth St                   | В4  | В4         | 406.9      | Hambledon Ave         | В3  | C3  | 353.8      | Kent Ave            | C3  | H2  | 196.5      |
| Emerald Crt                    | B2  | H2         | 71.0       | Hamilton St           | C4  | D3  | 273.0      | Kentish Dr          | D3  | D3  | 701.0      |
| Emmett St                      | B2  | G1         | 439.5      | Hardy St              | C3  | F2  | 270.4      | King St             | B4  | C6  | 220.5      |
| Eucalyptus Court               | D3  | C2         | 28.4       | Harris Crt            | D3  | E4  | 78.2       | King St (Ridgley)   | R2  | C2  | 117.1      |
| Euroka Crt                     | D4  | C4         | 171.9      | Harrison St           | B4  | B5  | 88.1       | Kingsley Ave        | D4  | F3  | 346.2      |
| Evans St                       | A2  | 15         | 116.5      | Hawkins St            | C3  | E3  | 191.3      | Ladbrooke St        | B4  | E4  | 398.9      |
| Ewington Way                   | E3  | Н3         | 128.9      | Hayes St              | C3  | H4  | 116.9      | Laird Rd            | B1  | F2  | 406.3      |
| Executive Close                | D4  | D4         | 168.7      | Heather Cres          | В3  | A4  | 303.1      | Lane St             | C4  | A4  | 285.5      |
| Exhibition St                  | D4  | F6         | 211.9      | Hellyer Ave           | В3  | E2  | 74.1       | Larkin Crt          | C3  | D2  | 113.5      |
| Fagan Dve                      | E3  | G4         | 193.7      | Henry St              | D4  | В6  | 234.5      | Latrobe St          | D4  | E5  | 89.9       |
| Farquhar St                    | В3  | H2         | 97.1       | High St               | B4  | D5  | 64.8       | Laurel Crt          | D5  | A2  | 68.7       |
| Federal St                     | C4  | D2         | 328.3      | Hilder St             | A3  | F3  | 100.8      | Leonard Crt         | A2  | D5  | 44.4       |
| Fern Glade Rd (Nth of Emu Rive | D5  | D4         | 1,243.9    | Hill St               | B4  | D2  | 98.7       | Les Clark Drive     | A2  | H4  | 407.6      |
| Fidler St                      | A2  | G4         | 512.6      | Hillfarm Dr           | В3  | В3  | 693.7      | Linton St           | C4  | B2  | 325.6      |
| Firmont Rise                   | В3  | C4         | 192.2      | Hodgman St            | B4  | C4  | 377.9      | Little Alexander St | B4  | D5  | 366.5      |
| Fleming Crt                    | В4  | D3         | 188.0      | Holmes Pl             | В3  | E4  | 67.1       | Little Bird St      | B4  | C3  | 126.0      |
| Flinders St                    | D4  | D5         | 436.5      | Hopkinson St          | C4  | F4  | 672.4      | Loongana Ave        | D3  | C7  | 478.0      |
| Franklin St                    | D4  | E6         | 264.5      | Hospital Access Rd ** | A3  | C2  | 67.7       | Lorrie Pl           | В3  | C5  | 228.9      |
| Frederick St                   | A2  | C5         | 201.4      | Howe St               | В3  | E4  | 433.0      | Lorymer Pl          | D3  | D4  | 180.8      |
| Futuna Ave                     | В3  | E5         | 575.7      | Hull St               | C5  | l1  | 107.1      | Lucas Pl            | D3  | G5  | 82.2       |
| Garner Crt                     | D3  | A5         | 237.6      | Hutchinson St         | D3  | B4  | 695.5      | Lyons St            | C3  | H4  | 408.0      |
| George St (Chasm Creek)        | C7  | G2         | 153.5      | Jacobs Cres           | D4  | А3  | 245.8      | Mace St             | B4  | В3  | 528.0      |
| George St (Ridgley)            | R2  | В3         | 450.4      | James St              | C4  | B1  | 174.0      | Madden St           | D3  | H4  | 1,116.5    |
| Gilbert St                     | A4  | D1         | 154.3      | Janet Drv             | B2  | H2  | 379.5      | Madeline Dr         | D3  | D1  | 582.2      |
| Gill Pl                        | D3  | D7         | 86.2       | John St               | B4  | A4  | 91.2       | Main Rd (Wivenhoe)  | C5  | F3  | 1,638.6    |
| Gracie Cres                    | C3  | G2         | 344.1      | Johnson St            | D4  | В6  | 242.0      | Malonga Dr          | C3  | C4  | 597.5      |
| Grandview Ave                  | В3  | H4         | 953.0      | Jones St              | B4  | B5  | 378.1      | Malunna Cres        | В3  | F7  | 283.9      |
| Grant St                       | D4  | H2         | 178.3      | Jordan Crt            | C3  | A7  | 56.0       | Manuka Dve          | E4  | C5  | 1,135.5    |
| Grant St Nth                   | D5  | B2         | 346.1      | Jorgensen St          | В3  | H1  | 639.3      | Margaret St         | В3  | G3  | 198.6      |
| Gray St                        | D4  | A6         | 167.0      | Joshua Pl             | B4  | C2  | 116.2      | Marine Terrace      | B4  | E4  | 636.1      |
| Greenacre St                   | D4  | A2         | 345.7      | Josie Cres            | E3  | H4  | 159.9      | Mark St             | C4  | В6  | 645.6      |
| Grenville St                   | C3  | Н3         | 392.5      | Joyce St              | C4  | A6  | 251.9      | Marriott St         | E4  | Н6  | 138.8      |
| Griffith St                    | D3  | F4         | 405.1      | Kalina Cres           | A3  | E1  | 302.4      | Massy-Greene Drive  | C5  | D2  | 775.3      |
| Hale St                        | C4  | G6         | 244.7      | Keene Court           | D3  | C2  | 147.7      | Mawson Rd           | B1  | C3  | 350.7      |
| Halstead St                    | В3  | H2         | 457.7      | Kennedy St            | A2  | B5  | 203.8      | Maydena Pl          | A4  | A1  | 157.5      |

| Road Name           | Map | Ref | <u>(m)</u> | Road Name            | Map | Ref | <u>(m)</u> | Road Name          | Map | Ref | <u>(m)</u> |
|---------------------|-----|-----|------------|----------------------|-----|-----|------------|--------------------|-----|-----|------------|
| McGaw Pl            | D3  | E3  | 146.6      | Oldaker St           | В3  | G6  | 147.8      | Ritchie Ave        | E3  | F5  | 285.8      |
| McGrath St          | D4  | A7  | 439.8      | Olive St             | A4  | C1  | 336.7      | River Rd           | C5  | E1  | 957.0      |
| McPhee St           | D5  | A2  | 758.0      | Oonah St             | D3  | D7  | 197.9      | Robotham Pl        | B4  | C1  | 142.6      |
| McRae Pl            | В3  | D5  | 100.6      | Oonah St North       | C3  | D3  | 129.4      | Rockliff Crt       | D3  | E3  | 30.7       |
| Medbury Cres        | B4  | B1  | 309.7      | Ormsby St            | D5  | F6  | 378.3      | Rola Pl            | C4  | A2  | 61.2       |
| Medwin St           | E4  | H7  | 229.9      | Osborne St           | A3  | A5  | 143.3      | Romaine St         | C4  | F4  | 118.7      |
| Menai St            | C4  | E6  | 159.9      | Oval St              | A2  | 15  | 111.4      | Rose St            | E4  | А3  | 139.5      |
| Mercedes Pl         | E4  | А3  | 254.1      | Panorama Cres        | A2  | 13  | 390.0      | Roslyn Ave         | D4  | E3  | 772.4      |
| Mills Rd            | В3  | В3  | 583.8      | Paraka St            | В3  | G6  | 536.6      | Ross St            | В3  | G2  | 243.9      |
| Moira St            | C4  | A6  | 79.9       | Paramount Crt        | C3  | C2  | 239.1      | Rouse Pl           | D3  | D2  | 166.0      |
| Mollison St         | A3  | G2  | 109.6      | Park St              | A4  | A2  | 107.3      | Ruhamah Crt        | D4  | E3  | 31.7       |
| Monnington St       | D4  | В6  | 249.4      | Parker Crt (Ridgley) | R2  | D4  | 117.0      | Russ St            | A3  | Н3  | 64.9       |
| Moody St            | B4  | D2  | 414.8      | Pattison Crt         | D4  | E2  | 140.9      | Russell Pl         | E3  | H7  | 81.6       |
| Mooreville Rd       | C3  | B2  | 2,534.1    | Payne St             | C3  | F2  | 1,699.0    | Saltbush Court     | D3  | C2  | 51.7       |
| Morris St           | A3  | A6  | 151.0      | Pearl St             | C5  | G1  | 572.9      | Sampson St         | C3  | G4  | 268.5      |
| Morrison St         | B4  | B2  | 221.8      | Pease St             | D4  | A4  | 77.6       | Sanderson Pl       | D3  | E6  | 58.9       |
| Morse St            | B4  | В3  | 315.9      | Pepperberry Court    | D3  | C2  | 77.4       | Sassafras Cres     | E4  | D7  | 393.3      |
| Mount St            | B4  | D1  | 578.9      | Phillip St           | C5  | H2  | 176.9      | Saundridge Rd      | A2  | 14  | 492.1      |
| Mussen Close        | D3  | E2  | 187.4      | Pine Ave             | C4  | A1  | 293.9      | Scarfe St          | A1  | D5  | 715.9      |
| Mylan Cres          | D3  | В7  | 410.6      | Platinum Dr          | C2  | H7  | 332.9      | Scott St           | C4  | D3  | 147.5      |
| Myrtle Cres         | D5  | C2  | 342.2      | Pleasant St          | B4  | B4  | 201.2      | Sea Eagle St       | C7  | F2  | 331.2      |
| Myrtle Cres Lane ** | D5  | C4  | 178.4      | Plummer Ave          | B4  | D2  | 79.0       | Seaview Ave        | B4  | A7  | 422.3      |
| Nairana Ave         | C3  | B4  | 403.1      | Poke St              | A3  | A5  | 130.3      | Seaview Laneway ** | B4  | A7  | 87.3       |
| Neil Crt            | E3  | 17  | 69.8       | Princes St           | B4  | В7  | 497.8      | Sebastian Crt      | E3  | H4  | 271.9      |
| Nelson St           | C3  | G2  | 449.5      | Prospect St          | B4  | A5  | 144.0      | Shepton Close      | A2  | Н3  | 48.5       |
| Noel St             | A3  | F3  | 120.5      | Quamby Pl            | D4  | D4  | 119.9      | Simon Crt          | D4  | E4  | 125.3      |
| North Terrace       | B4  | F6  | 773.6      | Queen St             | B4  | C7  | 391.7      | Singline Ave       | E3  | Н4  | 535.9      |
| Norton Crt          | D3  | C3  | 63.7       | Queen St (Ridgley)   | R2  | D3  | 117.9      | Smith St           | D5  | H6  | 662.6      |
| Nothrop Crt         | D3  | B4  | 79.4       | Randall St           | B4  | B2  | 111.8      | Sorrell St         | D3  | H4  | 78.4       |
| Oasis Drive         | C3  | B2  | 177.0      | Ready St             | C5  | G2  | 92.4       | Southwell St       | C4  | D4  | 117.1      |
| Oates St            | B4  | А3  | 105.1      | Reeves St            | C4  | G4  | 391.8      | Speed St           | A3  | A4  | 155.9      |
| Ocean View Lane     | A2  | C5  | 463.3      | Regent St            | A4  | C1  | 302.9      | Spencer St         | D4  | F6  | 396.3      |
| Ogden St            | C3  | F2  | 905.6      | Reid St              | C4  | D2  | 211.8      | Spring St          | B4  | E3  | 120.2      |
| O'Grady St          | E4  | G6  | 412.0      | Reservoir St         | D4  | H2  | 308.6      | Stammers Pl        | D3  | D3  | 180.7      |
| Old Surrey Rd       | E4  | E2  | 3,685.9    | Richardson Cres      | В3  | H5  | 470.3      | Stevens Pl         | C3  | D7  | 339.2      |

| Road Name                      | Мар | Ref | <u>(m)</u> | Road Name                      | Мар | Ref | <u>(m)</u> | Road Name | Map | Ref | <u>(m)</u> |
|--------------------------------|-----|-----|------------|--------------------------------|-----|-----|------------|-----------|-----|-----|------------|
| Stirling St                    | C3  | F3  | 1,203.5    | Waratah Cres (Ridgley)         | R2  | E2  | 114.1      |           |     |     |            |
| Stitz St                       | A2  | 14  | 193.4      | Wardlaw St                     | D3  | Н3  | 86.9       |           |     |     |            |
| Strahan St                     | C4  | G6  | 691.0      | Wattle Ave                     | D5  | C4  | 471.7      |           |     |     |            |
| Stratton Crt                   | E3  | G5  | 74.4       | Wattle Pl                      | D5  | D3  | 161.5      |           |     |     |            |
| Studholme St                   | C4  | E5  | 567.9      | Wattle Pl Lane                 | D5  | D4  | 214.9      |           |     |     |            |
| Sutton St                      | C4  | C3  | 572.3      | Webb Ave                       | E3  | D7  | 340.7      |           |     |     |            |
| Swanston St                    | C4  | G1  | 585.4      | Wellington St                  | C4  | F6  | 490.0      |           |     |     |            |
| Talina St                      | B4  | A3  | 171.5      | Wembley St                     | D4  | E7  | 340.3      |           |     |     |            |
| Taroona Ave                    | C3  | D3  | 397.2      | Wembley St Lane                | C4  | E1  | 172.8      |           |     |     |            |
| Tattersall St                  | C4  | Α7  | 309.9      | Wesley St                      | В3  | Н3  | 83.6       |           |     |     |            |
| Terrylands Lane                | C3  | H5  | 125.7      | Wesley St East **              | В3  | Н3  | 129.8      |           |     |     |            |
| Terrylands St                  | C3  | H5  | 425.3      | West Mooreville Rd (To East Ca | C2  | D7  | 2,031.8    |           |     |     |            |
| The Boulevarde                 | C4  | A5  | 436.2      | West Park Grove                | В3  | Н6  | 1,783.8    |           |     |     |            |
| The Esplanade                  | C4  | Н6  | 533.0      | West St                        | D4  | A6  | 422.8      |           |     |     |            |
| Thirkell St                    | А3  | A3  | 250.6      | Whitford St                    | C4  | C1  | 246.9      |           |     |     |            |
| Thompson Cres                  | B4  | C2  | 126.1      | William St                     | В4  | C5  | 149.5      |           |     |     |            |
| Thorne St                      | D3  | H5  | 1,103.9    | Willow Pl                      | D4  | A1  | 64.5       |           |     |     |            |
| Three Mile Line (East of Moore | D3  | F1  | 1,664.1    | Wilmot St                      | B4  | D6  | 656.5      |           |     |     |            |
| Tilley St                      | D3  | G5  | 251.6      | Wilson St                      | B4  | E5  | 1,348.7    |           |     |     |            |
| Tolunah St                     | А3  | H1  | 179.9      | Wilson St (Ridgley)            | R2  | B2  | 148.0      |           |     |     |            |
| Toorak Crt                     | А3  | D3  | 123.0      | Wingrove Gardens               | C3  | C1  | 527.0      |           |     |     |            |
| Townsend Pl                    | D3  | D3  | 105.2      | Winter Ave                     | D3  | H4  | 366.1      |           |     |     |            |
| Tracey St                      | В3  | H5  | 235.8      | Wirilda Dve                    | E4  | C6  | 223.3      |           |     |     |            |
| Truganini St                   | B4  | A2  | 285.8      | Wiseman St                     | D3  | C6  | 750.0      |           |     |     |            |
| Turnbull Ave                   | D3  | H5  | 235.3      | Woniora Rd                     | D3  | E5  | 1,090.6    |           |     |     |            |
| Turner Cres                    | D3  | E5  | 375.0      | Wood St                        | A3  | G2  | 74.6       |           |     |     |            |
| Turrung St                     | А3  | A6  | 365.8      | Woodward Ave                   | C4  | А3  | 412.7      |           |     |     |            |
| Unwin Court                    | D3  | C2  | 55.7       | Wright St                      | D3  | D5  | 655.2      |           |     |     |            |
| Uplands Pl                     | В3  | C6  | 515.5      | Wyatt Cres                     | C4  | E5  | 163.1      |           |     |     |            |
| Upper Bourke St                | B4  | C7  | 109.5      | York St                        | В3  | Н6  | 195.3      |           |     |     |            |
| Van Diemans Cres               | В3  | C2  | 466.6      | Young St                       | C4  | E3  | 101.5      |           |     |     |            |
| Verelle St                     | C4  | A4  | 255.1      |                                |     |     |            |           |     |     |            |
| Vernon Pl                      | B4  | C3  | 66.7       |                                |     |     |            |           |     |     |            |
| View Rd                        | В3  | F2  | 1,492.7    |                                |     |     |            |           |     |     |            |
| Villiers St                    | В3  | Н6  | 251.8      |                                |     |     |            |           |     |     |            |
| Viney St                       | D3  | D5  | 214.6      |                                |     |     |            |           |     |     |            |