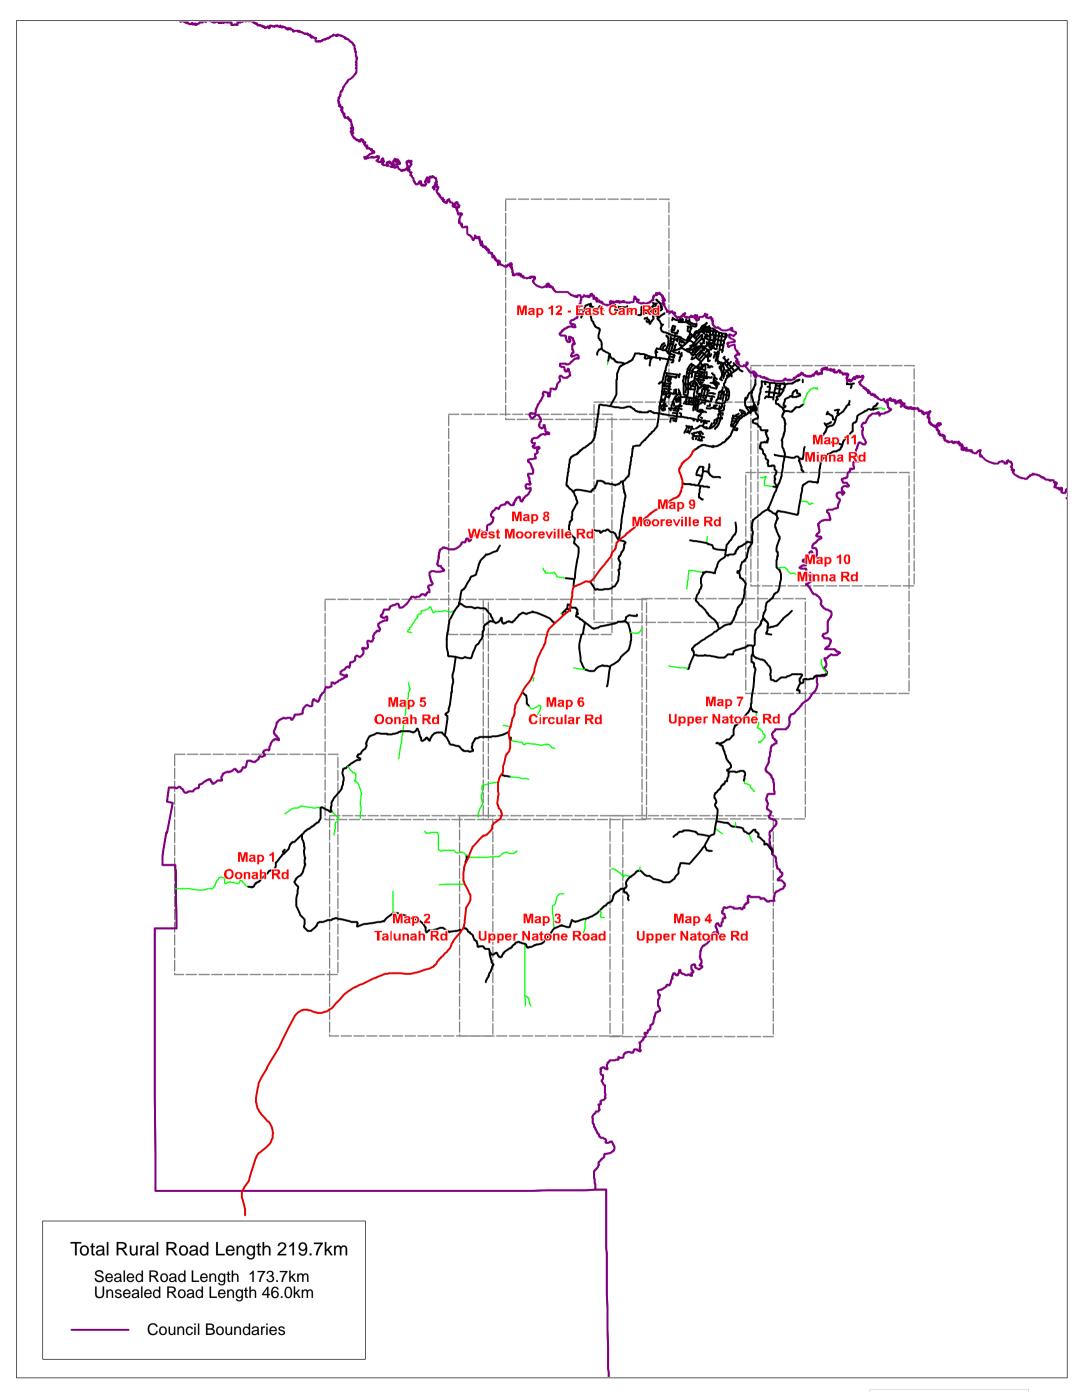

#### REGISTER **Council Map**

Approved By: Council

Doc Controller: **Director Operations** 

 Document Code:
 REG-CCS-CG-016

 Version:
 11.0 File:
 31/21/1

 Approved Date:
 25 Feb 2025

 Next Review Date:
 25 Feb 2026