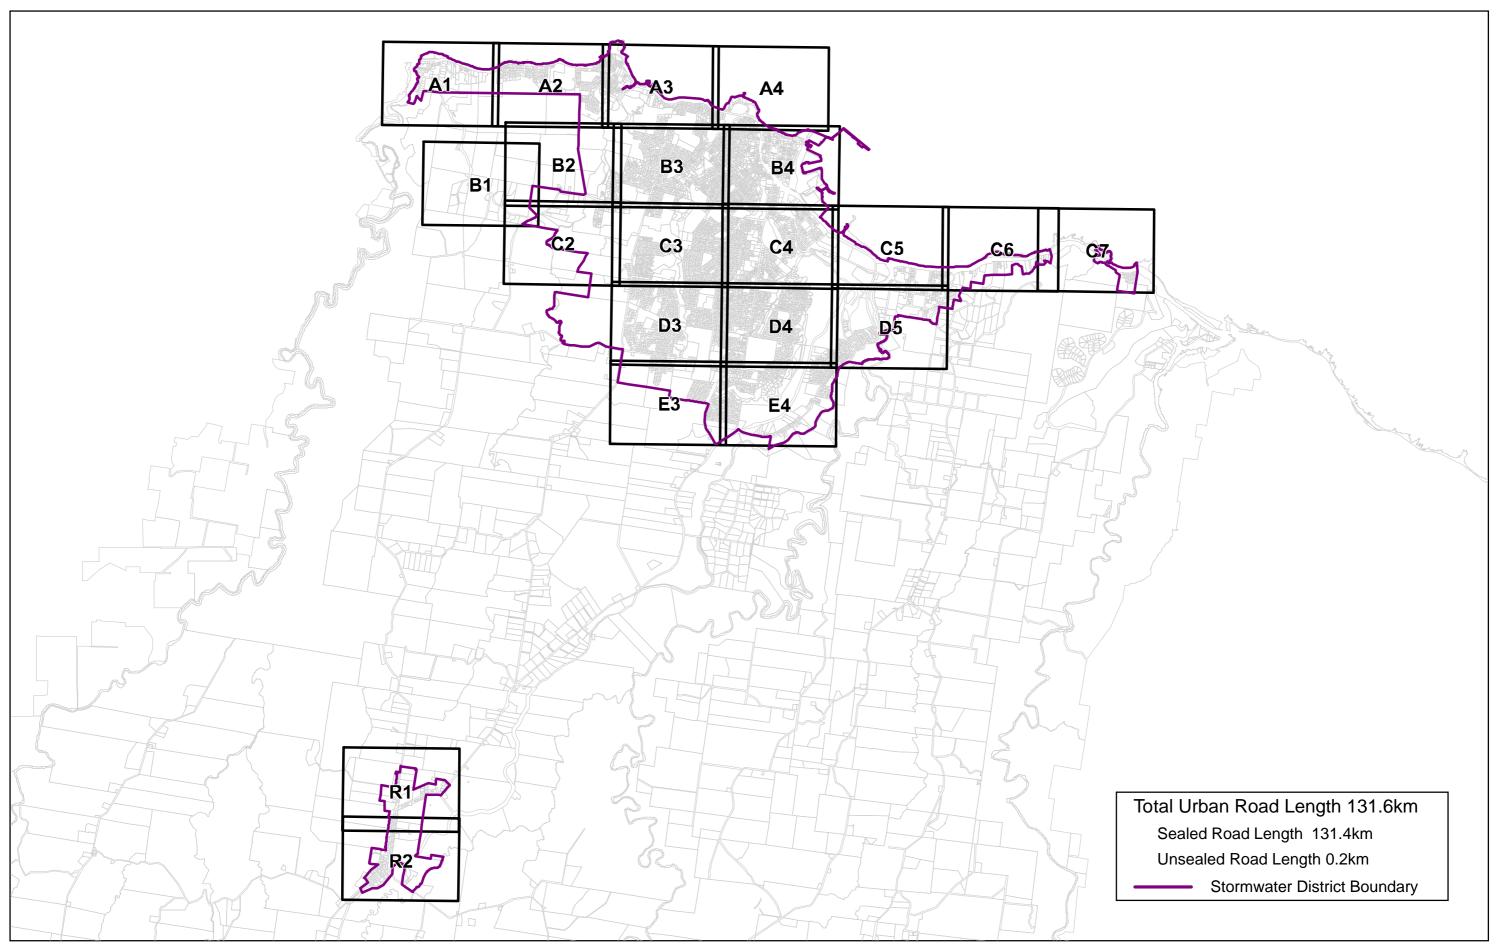

## Map 12 - East Cam Rd

| Road Name             | Map | Ref | <u>(m)</u> | Road Name     | Мар | Ref | <u>(m)</u> | Road Name         | Map | Ref | <u>(m)</u> |
|-----------------------|-----|-----|------------|---------------|-----|-----|------------|-------------------|-----|-----|------------|
| Abbott St             | D4  | C6  | 232.5      | Besser Cres   | A1  | F5  | 666.7      | Churchill Ave     | D4  | B5  | 321.5      |
| Acacia Dve            | E4  | A6  | 305.2      | Best St       | C4  | B1  | 264.2      | Clarke St         | C6  | E3  | 112.9      |
| Adye Court            | D3  | C7  | 68.0       | Billett Crt   | D3  | E4  | 112.2      | Claude Place      | A2  | D4  | 107.9      |
| Agar Crt              | D3  | D6  | 62.4       | Bird St       | C4  | A6  | 1,050.5    | Colchester St     | C5  | H1  | 100.9      |
| Aileen Cres           | C4  | C5  | 430.0      | Blackwood Pde | D4  | E2  | 859.5      | Colegrave Rd      | D4  | А3  | 902.2      |
| Aleeka Crt            | E4  | H5  | 282.7      | Blake Bvd     | C3  | E3  | 128.9      | Collins St        | D4  | F4  | 1,005.8    |
| Alexander St          | B4  | D5  | 569.8      | Blizzard Ln   | В3  | G5  | 150.1      | Columnar Ct       | B4  | F6  | 65.2       |
| Alice St              | В3  | Н3  | 120.1      | Boland Ave    | E3  | G6  | 238.8      | Conrad St         | C4  | A2  | 223.5      |
| Alice St East Lane ** | В3  | Н3  | 115.5      | Boston Ave    | A2  | H2  | 115.4      | Cooee Point Rd    | A3  | В6  | 529.8      |
| Alice St West Lane ** | В3  | Н3  | 81.9       | Bourke St     | B4  | D6  | 120.3      | Cooney Crt        | E3  | G5  | 71.0       |
| Alkira Crt            | A3  | E1  | 33.6       | Brickport Rd  | A3  | B1  | 2,081.6    | Cooper St         | C4  | E6  | 71.8       |
| Alma Pl               | A2  | B5  | 254.6      | Brickwell St  | B4  | F2  | 71.3       | Cooper St Lane ** | C4  | D6  | 40.4       |
| Amanda Crt            | D4  | E2  | 159.9      | Brisbane Pl   | D4  | B5  | 111.6      | Coorabin Crt      | В3  | D7  | 26.9       |
| Amelia St             | B4  | B5  | 173.8      | Britt Pl      | E4  | D2  | 49.5       | Corcellis St      | C5  | l1  | 403.4      |
| Amy St                | B4  | B5  | 76.6       | Brooklyn Rd   | C4  | F3  | 612.3      | Cranwell St       | B3  | E4  | 276.7      |
| Anglesea St           | D5  | G7  | 515.9      | Bryan St      | В3  | G2  | 91.2       | Crisp St          | A3  | A4  | 119.3      |
| Ann Pl                | A2  | D5  | 107.9      | Burnell St    | A3  | A5  | 152.6      | Crowe St          | D3  | H5  | 197.6      |
| Argyle St             | D4  | C6  | 232.3      | Burton St     | B4  | D2  | 174.0      | Crown St          | B4  | В6  | 135.9      |
| Arhanni St            | E3  | D7  | 126.7      | Button Ave    | A3  | E3  | 353.1      | Crudwell Crt      | D3  | H5  | 133.4      |
| Armitage Cres         | D3  | C5  | 346.6      | Byrne Pl      | D3  | В4  | 126.8      | Cunningham St     | C4  | F5  | 592.2      |
| Arthur St             | A2  | D5  | 251.2      | Byworth St    | В3  | В3  | 225.6      | Curraghmore Ave   | В3  | E2  | 690.3      |
| Atkins Dve            | E4  | В7  | 347.7      | Cabot St      | C4  | A2  | 336.9      | Cypress Crt       | E4  | E7  | 103.5      |
| Atkinson St           | C4  | A5  | 178.3      | Cam Crt       | A1  | D4  | 226.8      | Damian Ave        | E3  | G4  | 396.7      |
| Avon St               | A3  | H2  | 378.2      | Cambria St    | A3  | А3  | 113.6      | Deacon St         | C4  | D3  | 312.5      |
| Banksia Crt           | E4  | В6  | 113.6      | Cannon Crt    | D3  | В6  | 86.0       | Deavan Drv        | C3  | D3  | 439.5      |
| Barker St             | D4  | H1  | 170.2      | Cardinal Crt  | В3  | D6  | 188.5      | Dedham St         | C5  | F2  | 106.2      |
| Barnard Cres          | D3  | А3  | 542.5      | Cattley St    | B4  | E5  | 362.2      | Devon St          | C4  | G4  | 351.8      |
| Bathurst St           | D4  | C5  | 388.7      | Cedar Pl      | E4  | A7  | 71.0       | Dianella Court    | D3  | C2  | 25.8       |
| Bay St                | A3  | H2  | 661.3      | Chalk Ave     | В3  | E2  | 57.6       | Dowling Dve       | E4  | A5  | 413.4      |
| Bay View Ave          | B4  | В6  | 151.5      | Chanel St     | В3  | D4  | 477.0      | Duke St           | D4  | В7  | 94.2       |
| Beattie St            | C3  | G1  | 347.3      | Chanel St Nth | В3  | D5  | 184.8      | Durham Rd         | A3  | А3  | 698.7      |
| Bell St               | C3  | G4  | 144.9      | Charles St    | B4  | C4  | 135.8      | East Cam Rd       | A1  | E3  | 3,166.2    |
| Belton St             | C4  | A1  | 874.0      | Cherry St     | C4  | B4  | 183.7      | Eastwood Dr       | В3  | H4  | 450.4      |
| Bennett St            | D3  | H4  | 188.8      | Cherry St Nth | C4  | C6  | 60.5       | Edwardes St       | C4  | E6  | 461.4      |
| Bernard Rd            | A2  | B4  | 181.4      | Chloe Crt     | D4  | В4  | 261.6      | Edwin Pl          | В3  | C5  | 145.4      |