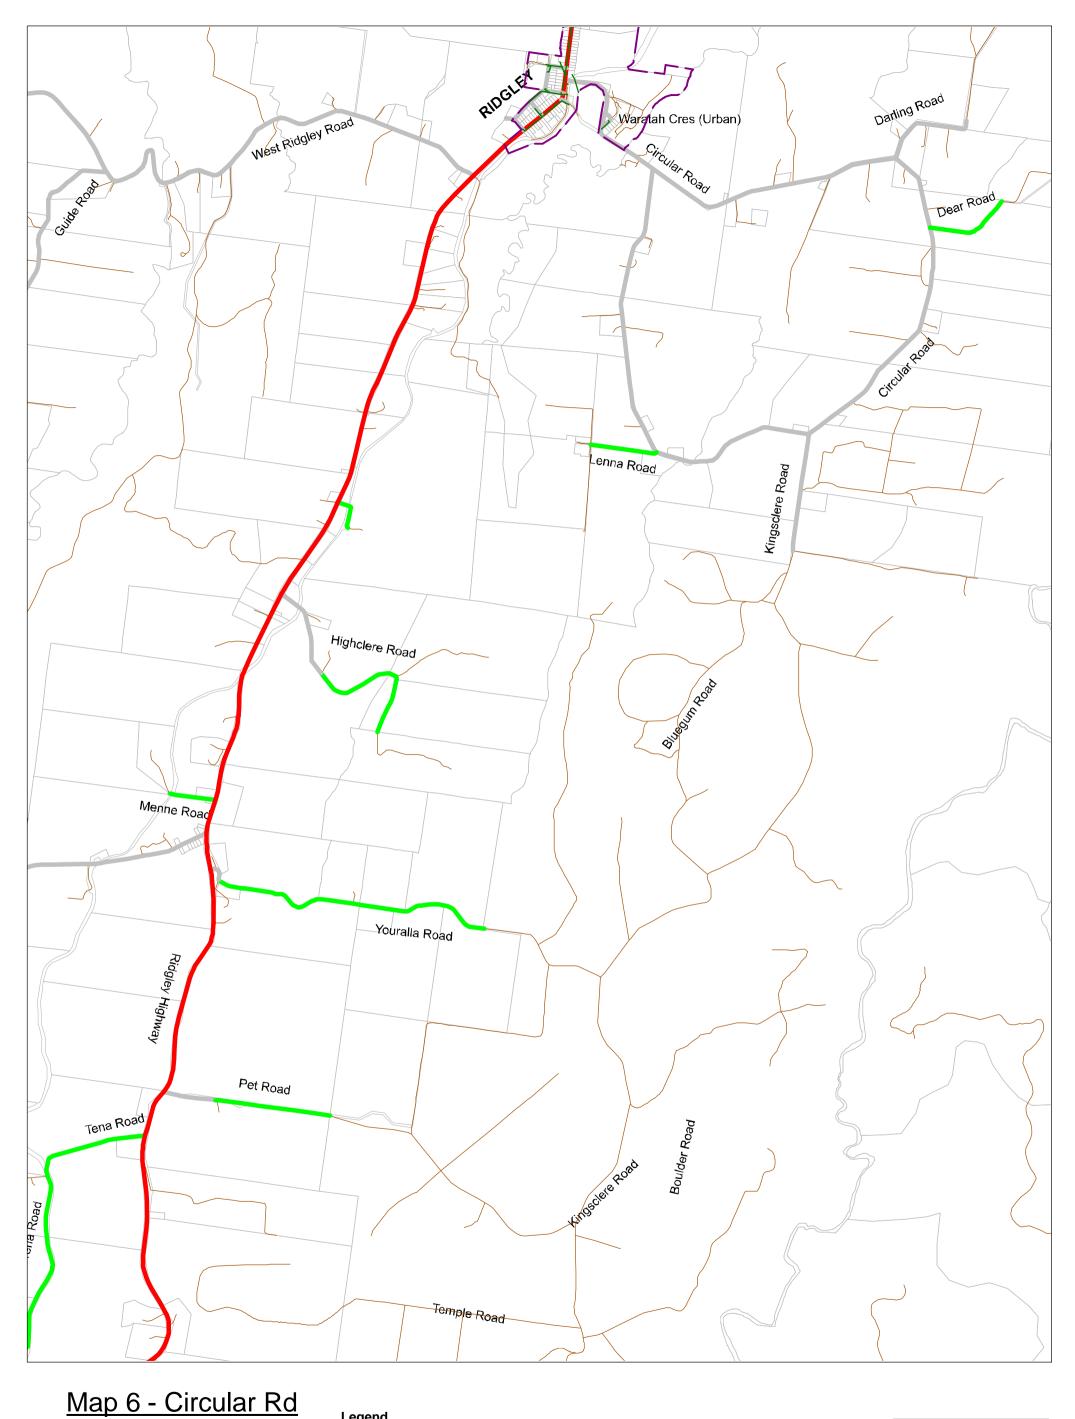

| Road Name             | Мар          | <u>(m)</u> | Road Name            | <u>Map</u>     | <u>(m)</u> |  |  |
|-----------------------|--------------|------------|----------------------|----------------|------------|--|--|
| Algona Avenue         | 11           | 1,781.6    | Martin Place         | 1              | 188.2      |  |  |
| Applebys Road         | 4            | 1,582.1    | Maydena Road         | 10, 11         | 1,841.4    |  |  |
| Arlington Place       | 11           | 204.9      | Menaire Road         | 9              | 1,409.1    |  |  |
| Batzek Road           | 2            | 858.3      | Menne Road           | 6              | 304.1      |  |  |
| Bellavista Road       | 9            | 635.4      | Metaira Road         | 8, 9           | 3,336.6    |  |  |
| Bianci Road           | 3, 4         | 991.7      | Minna Road           | 9,10, 11       | 7,194.0    |  |  |
| Bissett Place         | 11           | 240.0      | Mooreville Road      | 9              | 5,672.1    |  |  |
| Blythe Road           | 3, 4         | 556.0      | Morris Road          | 7, 10          | 479.3      |  |  |
| Bower Circuit         | 11           | 456.3      | Natone Road          | 7, 10, 11      | 6,160.0    |  |  |
| Breffny Road          | 9            | 570.1      | Neena Road           | 2,3            | 1,025.7    |  |  |
| Camena Road           | 7, 10        | 4,334.8    | North Prospect Road  | 5, 8           | 3,016.3    |  |  |
| Cartledge Road        | 3            | 399.5      | Oonah Road           | 1, 5, 6        | 19,458.9   |  |  |
| Cascade Road          | 9            | 1,755.3    | Osborns Road         | 3              | 647.6      |  |  |
| Charlton Close        | 11           | 159.9      | Penima Road          | 8              | 1,467.9    |  |  |
| Circular Road         | 6, 8, 9      | 8,010.9    | Pet Road             | 6              | 1,115.9    |  |  |
| Clarkes Road          | 7            | 1,401.7    | Poimena Road         | 8, 9           | 2,367.8    |  |  |
| Coppins Road          | 2, 5         | 2,315.4    | Prior Crescent       | 11             | 183.4      |  |  |
| Crown Circuit         | 11           | 527.7      | Rawlings Road        | 9              | 1,380.4    |  |  |
| Darling Road          | 6, 9         | 659.5      | Riverton Road        | 4              | 346.3      |  |  |
| Dear Road             | 6, 7         | 567.9      | Rogetta Road         | 3              | 2,546.6    |  |  |
| Devonshire Drive      | 11           | 2,890.6    | Rutherford Road      | 10, 11         | 1,101.8    |  |  |
| Eighteen Mile Road    | 2, 3         | 2,724.6    | Serpentine Road      | 5, 8           | 2,140.4    |  |  |
| Ellis Road            | 9            | 449.2      | South Prospect Road  | 5, 8           | 6,174.3    |  |  |
| Emmertons Road        | 10           | 646.1      | South Riana Road     | 4              | 3,016.7    |  |  |
| Emu Vale Road         | 9            | 235.0      | St Marys Road        | 1, 2, 5        | 1,128.1    |  |  |
| Falls Road            | 3            | 1,670.1    | Stowport Road        | 10, 11         | 5,543.3    |  |  |
| Fern Glade Road       | 9, 10, 11    | 4,189.1    | Sunny Place          | 11             | 124.1      |  |  |
| Glance Creek Road     | 7, 9, 10, 11 | 5,293.4    | Sushames Road        | 3              | 429.5      |  |  |
| Grealeys Road         | 7            | 183.7      | Talunah Road         | 1, 2, 3        | 11,280.1   |  |  |
| Greta Road            | 4, 7         | 1,820.1    | Tena Road            | 2, 3, 5, 6     | 1,958.8    |  |  |
| Grooms Road           | 4            | 149.6      | Three Mile Line Road | 9              | 2,052.3    |  |  |
| Guide Road            | 5, 6, 8      | 5,745.3    | Upper Natone Road    | 2, 3, 4, 7, 10 | 22,440.3   |  |  |
| Hayes Road            | 4            | 359.7      | Upper Stowport Road  | 7, 9, 10, 11   | 7,378.0    |  |  |
| Highclere Road        | 6            | 1,610.6    | Warra Road           | 9              | 1,559.1    |  |  |
| Illoura Road          | 9            | 881.1      | West Maydena Road    | 11             | 413.0      |  |  |
| Iron Mine Road        | 10, 11       | 865.8      | West Mooreville Road | 8, 9           | 10,373.1   |  |  |
| Jameson Road          | 9            | 129.1      | West Ridgley Road    | 5, 6, 8        | 4,761.7    |  |  |
| Kara Road             | 2, 3         | 1,304.1    | Winforton Avenue     | 11             | 201.1      |  |  |
| Keetanah Road         | 7            | 1,892.5    | Youralla Road        | 6              | 2,015.8    |  |  |
| Kelare Road           | 7, 10        | 491.3      | Tourana Road         |                | 2,013.0    |  |  |
| Kilburn Road          | 9            | 265.8      |                      |                |            |  |  |
| Kings Road            | 4            | 390.0      |                      |                |            |  |  |
| Kingsclere Road       | 2, 3, 6      | 2,828.2    |                      |                |            |  |  |
| Kookaburra Hill Drive | 10, 11       | 568.2      |                      |                |            |  |  |
| Laoona Road           | 8, 9         | 1,224.4    |                      |                |            |  |  |
| Lenna Road            | 6            | 444.1      |                      |                |            |  |  |
| Letteene Road         | 11           | 2,043.4    |                      |                |            |  |  |
| Liapota Road          | 1, 5         | 1,599.7    |                      |                |            |  |  |
| Loonah Road           | 7, 10        | 1,671.0    |                      |                |            |  |  |
| Lottah Road           | 7, 10        | 2,562.6    |                      |                |            |  |  |
| Loynee Rd             | 7, 10        | 121.6      |                      |                |            |  |  |
| Loynee Nu             | 1            | 121.0      |                      |                |            |  |  |