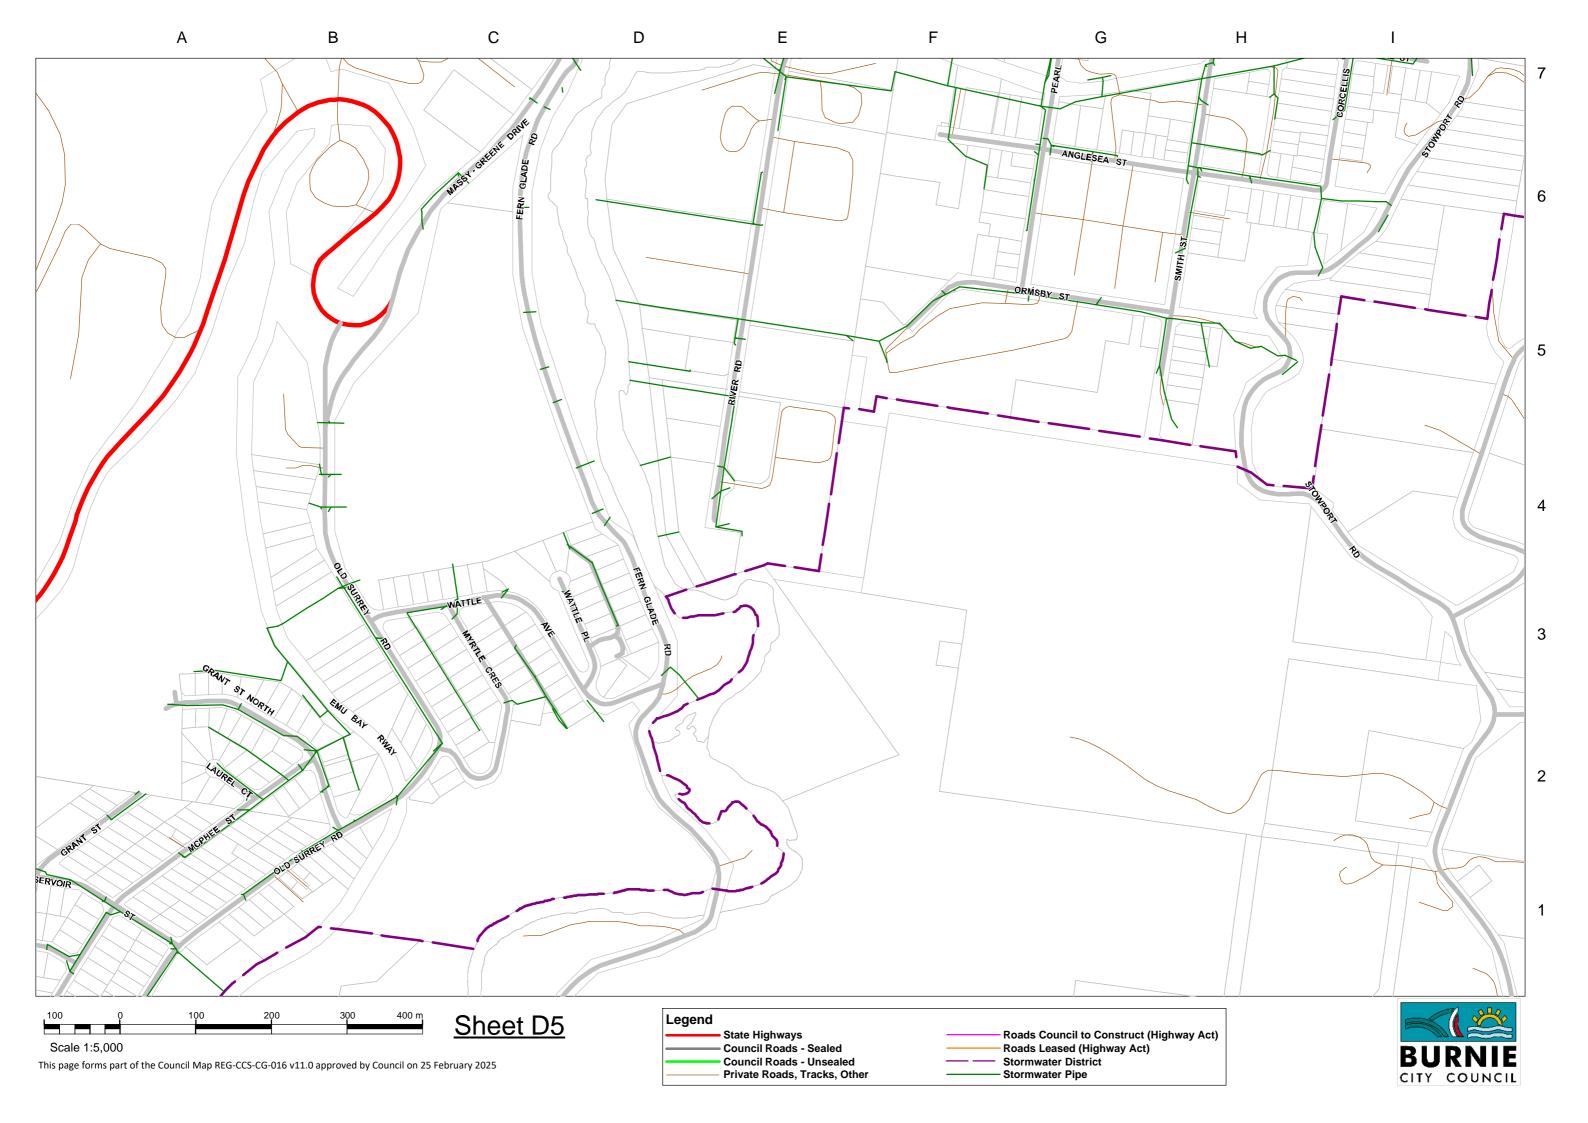

## Map 12 - East Cam Rd

| Road Name             | Map | Ref | <u>(m)</u> | Road Name     | Мар | Ref | <u>(m)</u> | Road Name         | Map | Ref | <u>(m)</u> |
|-----------------------|-----|-----|------------|---------------|-----|-----|------------|-------------------|-----|-----|------------|
| Abbott St             | D4  | C6  | 232.5      | Besser Cres   | A1  | F5  | 666.7      | Churchill Ave     | D4  | B5  | 321.5      |
| Acacia Dve            | E4  | A6  | 305.2      | Best St       | C4  | B1  | 264.2      | Clarke St         | C6  | E3  | 112.9      |
| Adye Court            | D3  | C7  | 68.0       | Billett Crt   | D3  | E4  | 112.2      | Claude Place      | A2  | D4  | 107.9      |
| Agar Crt              | D3  | D6  | 62.4       | Bird St       | C4  | A6  | 1,050.5    | Colchester St     | C5  | H1  | 100.9      |
| Aileen Cres           | C4  | C5  | 430.0      | Blackwood Pde | D4  | E2  | 859.5      | Colegrave Rd      | D4  | А3  | 902.2      |
| Aleeka Crt            | E4  | H5  | 282.7      | Blake Bvd     | C3  | E3  | 128.9      | Collins St        | D4  | F4  | 1,005.8    |
| Alexander St          | B4  | D5  | 569.8      | Blizzard Ln   | В3  | G5  | 150.1      | Columnar Ct       | B4  | F6  | 65.2       |
| Alice St              | В3  | Н3  | 120.1      | Boland Ave    | E3  | G6  | 238.8      | Conrad St         | C4  | A2  | 223.5      |
| Alice St East Lane ** | В3  | Н3  | 115.5      | Boston Ave    | A2  | H2  | 115.4      | Cooee Point Rd    | A3  | В6  | 529.8      |
| Alice St West Lane ** | В3  | Н3  | 81.9       | Bourke St     | B4  | D6  | 120.3      | Cooney Crt        | E3  | G5  | 71.0       |
| Alkira Crt            | A3  | E1  | 33.6       | Brickport Rd  | A3  | B1  | 2,081.6    | Cooper St         | C4  | E6  | 71.8       |
| Alma Pl               | A2  | B5  | 254.6      | Brickwell St  | B4  | F2  | 71.3       | Cooper St Lane ** | C4  | D6  | 40.4       |
| Amanda Crt            | D4  | E2  | 159.9      | Brisbane Pl   | D4  | B5  | 111.6      | Coorabin Crt      | В3  | D7  | 26.9       |
| Amelia St             | B4  | B5  | 173.8      | Britt Pl      | E4  | D2  | 49.5       | Corcellis St      | C5  | l1  | 403.4      |
| Amy St                | B4  | B5  | 76.6       | Brooklyn Rd   | C4  | F3  | 612.3      | Cranwell St       | B3  | E4  | 276.7      |
| Anglesea St           | D5  | G7  | 515.9      | Bryan St      | В3  | G2  | 91.2       | Crisp St          | A3  | A4  | 119.3      |
| Ann Pl                | A2  | D5  | 107.9      | Burnell St    | A3  | A5  | 152.6      | Crowe St          | D3  | H5  | 197.6      |
| Argyle St             | D4  | C6  | 232.3      | Burton St     | B4  | D2  | 174.0      | Crown St          | B4  | В6  | 135.9      |
| Arhanni St            | E3  | D7  | 126.7      | Button Ave    | A3  | E3  | 353.1      | Crudwell Crt      | D3  | H5  | 133.4      |
| Armitage Cres         | D3  | C5  | 346.6      | Byrne Pl      | D3  | В4  | 126.8      | Cunningham St     | C4  | F5  | 592.2      |
| Arthur St             | A2  | D5  | 251.2      | Byworth St    | В3  | В3  | 225.6      | Curraghmore Ave   | В3  | E2  | 690.3      |
| Atkins Dve            | E4  | В7  | 347.7      | Cabot St      | C4  | A2  | 336.9      | Cypress Crt       | E4  | E7  | 103.5      |
| Atkinson St           | C4  | A5  | 178.3      | Cam Crt       | A1  | D4  | 226.8      | Damian Ave        | E3  | G4  | 396.7      |
| Avon St               | A3  | H2  | 378.2      | Cambria St    | A3  | А3  | 113.6      | Deacon St         | C4  | D3  | 312.5      |
| Banksia Crt           | E4  | В6  | 113.6      | Cannon Crt    | D3  | В6  | 86.0       | Deavan Drv        | C3  | D3  | 439.5      |
| Barker St             | D4  | H1  | 170.2      | Cardinal Crt  | В3  | D6  | 188.5      | Dedham St         | C5  | F2  | 106.2      |
| Barnard Cres          | D3  | А3  | 542.5      | Cattley St    | B4  | E5  | 362.2      | Devon St          | C4  | G4  | 351.8      |
| Bathurst St           | D4  | C5  | 388.7      | Cedar Pl      | E4  | A7  | 71.0       | Dianella Court    | D3  | C2  | 25.8       |
| Bay St                | A3  | H2  | 661.3      | Chalk Ave     | В3  | E2  | 57.6       | Dowling Dve       | E4  | A5  | 413.4      |
| Bay View Ave          | B4  | В6  | 151.5      | Chanel St     | В3  | D4  | 477.0      | Duke St           | D4  | В7  | 94.2       |
| Beattie St            | C3  | G1  | 347.3      | Chanel St Nth | В3  | D5  | 184.8      | Durham Rd         | A3  | А3  | 698.7      |
| Bell St               | C3  | G4  | 144.9      | Charles St    | B4  | C4  | 135.8      | East Cam Rd       | A1  | E3  | 3,166.2    |
| Belton St             | C4  | A1  | 874.0      | Cherry St     | C4  | B4  | 183.7      | Eastwood Dr       | В3  | H4  | 450.4      |
| Bennett St            | D3  | H4  | 188.8      | Cherry St Nth | C4  | C6  | 60.5       | Edwardes St       | C4  | E6  | 461.4      |
| Bernard Rd            | A2  | B4  | 181.4      | Chloe Crt     | D4  | В4  | 261.6      | Edwin Pl          | В3  | C5  | 145.4      |

| Road Name                      | Map | <u>Ref</u> | <u>(m)</u> | Road Name             | Map | Ref | <u>(m)</u> | Road Name           | Map | Ref | <u>(m)</u> |
|--------------------------------|-----|------------|------------|-----------------------|-----|-----|------------|---------------------|-----|-----|------------|
| Elizabeth St                   | В4  | В4         | 406.9      | Hambledon Ave         | В3  | C3  | 353.8      | Kent Ave            | C3  | H2  | 196.5      |
| Emerald Crt                    | B2  | H2         | 71.0       | Hamilton St           | C4  | D3  | 273.0      | Kentish Dr          | D3  | D3  | 701.0      |
| Emmett St                      | B2  | G1         | 439.5      | Hardy St              | C3  | F2  | 270.4      | King St             | B4  | C6  | 220.5      |
| Eucalyptus Court               | D3  | C2         | 28.4       | Harris Crt            | D3  | E4  | 78.2       | King St (Ridgley)   | R2  | C2  | 117.1      |
| Euroka Crt                     | D4  | C4         | 171.9      | Harrison St           | B4  | B5  | 88.1       | Kingsley Ave        | D4  | F3  | 346.2      |
| Evans St                       | A2  | 15         | 116.5      | Hawkins St            | C3  | E3  | 191.3      | Ladbrooke St        | B4  | E4  | 398.9      |
| Ewington Way                   | E3  | Н3         | 128.9      | Hayes St              | C3  | H4  | 116.9      | Laird Rd            | B1  | F2  | 406.3      |
| Executive Close                | D4  | D4         | 168.7      | Heather Cres          | В3  | A4  | 303.1      | Lane St             | C4  | A4  | 285.5      |
| Exhibition St                  | D4  | F6         | 211.9      | Hellyer Ave           | В3  | E2  | 74.1       | Larkin Crt          | C3  | D2  | 113.5      |
| Fagan Dve                      | E3  | G4         | 193.7      | Henry St              | D4  | В6  | 234.5      | Latrobe St          | D4  | E5  | 89.9       |
| Farquhar St                    | В3  | H2         | 97.1       | High St               | B4  | D5  | 64.8       | Laurel Crt          | D5  | A2  | 68.7       |
| Federal St                     | C4  | D2         | 328.3      | Hilder St             | A3  | F3  | 100.8      | Leonard Crt         | A2  | D5  | 44.4       |
| Fern Glade Rd (Nth of Emu Rive | D5  | D4         | 1,243.9    | Hill St               | B4  | D2  | 98.7       | Les Clark Drive     | A2  | H4  | 407.6      |
| Fidler St                      | A2  | G4         | 512.6      | Hillfarm Dr           | В3  | В3  | 693.7      | Linton St           | C4  | B2  | 325.6      |
| Firmont Rise                   | В3  | C4         | 192.2      | Hodgman St            | B4  | C4  | 377.9      | Little Alexander St | B4  | D5  | 366.5      |
| Fleming Crt                    | В4  | D3         | 188.0      | Holmes Pl             | В3  | E4  | 67.1       | Little Bird St      | B4  | C3  | 126.0      |
| Flinders St                    | D4  | D5         | 436.5      | Hopkinson St          | C4  | F4  | 672.4      | Loongana Ave        | D3  | C7  | 478.0      |
| Franklin St                    | D4  | E6         | 264.5      | Hospital Access Rd ** | A3  | C2  | 67.7       | Lorrie Pl           | В3  | C5  | 228.9      |
| Frederick St                   | A2  | C5         | 201.4      | Howe St               | В3  | E4  | 433.0      | Lorymer Pl          | D3  | D4  | 180.8      |
| Futuna Ave                     | В3  | E5         | 575.7      | Hull St               | C5  | l1  | 107.1      | Lucas Pl            | D3  | G5  | 82.2       |
| Garner Crt                     | D3  | A5         | 237.6      | Hutchinson St         | D3  | B4  | 695.5      | Lyons St            | C3  | H4  | 408.0      |
| George St (Chasm Creek)        | C7  | G2         | 153.5      | Jacobs Cres           | D4  | А3  | 245.8      | Mace St             | B4  | В3  | 528.0      |
| George St (Ridgley)            | R2  | В3         | 450.4      | James St              | C4  | B1  | 174.0      | Madden St           | D3  | H4  | 1,116.5    |
| Gilbert St                     | A4  | D1         | 154.3      | Janet Drv             | B2  | H2  | 379.5      | Madeline Dr         | D3  | D1  | 582.2      |
| Gill Pl                        | D3  | D7         | 86.2       | John St               | B4  | A4  | 91.2       | Main Rd (Wivenhoe)  | C5  | F3  | 1,638.6    |
| Gracie Cres                    | C3  | G2         | 344.1      | Johnson St            | D4  | В6  | 242.0      | Malonga Dr          | C3  | C4  | 597.5      |
| Grandview Ave                  | В3  | H4         | 953.0      | Jones St              | B4  | B5  | 378.1      | Malunna Cres        | В3  | F7  | 283.9      |
| Grant St                       | D4  | H2         | 178.3      | Jordan Crt            | C3  | A7  | 56.0       | Manuka Dve          | E4  | C5  | 1,135.5    |
| Grant St Nth                   | D5  | B2         | 346.1      | Jorgensen St          | В3  | H1  | 639.3      | Margaret St         | В3  | G3  | 198.6      |
| Gray St                        | D4  | A6         | 167.0      | Joshua Pl             | B4  | C2  | 116.2      | Marine Terrace      | B4  | E4  | 636.1      |
| Greenacre St                   | D4  | A2         | 345.7      | Josie Cres            | E3  | H4  | 159.9      | Mark St             | C4  | В6  | 645.6      |
| Grenville St                   | C3  | Н3         | 392.5      | Joyce St              | C4  | A6  | 251.9      | Marriott St         | E4  | Н6  | 138.8      |
| Griffith St                    | D3  | F4         | 405.1      | Kalina Cres           | A3  | E1  | 302.4      | Massy-Greene Drive  | C5  | D2  | 775.3      |
| Hale St                        | C4  | G6         | 244.7      | Keene Court           | D3  | C2  | 147.7      | Mawson Rd           | B1  | C3  | 350.7      |
| Halstead St                    | В3  | H2         | 457.7      | Kennedy St            | A2  | B5  | 203.8      | Maydena Pl          | A4  | A1  | 157.5      |

| Road Name           | Map | Ref | <u>(m)</u> | Road Name            | Map | Ref | <u>(m)</u> | Road Name          | Map | Ref | <u>(m)</u> |
|---------------------|-----|-----|------------|----------------------|-----|-----|------------|--------------------|-----|-----|------------|
| McGaw Pl            | D3  | E3  | 146.6      | Oldaker St           | В3  | G6  | 147.8      | Ritchie Ave        | E3  | F5  | 285.8      |
| McGrath St          | D4  | A7  | 439.8      | Olive St             | A4  | C1  | 336.7      | River Rd           | C5  | E1  | 957.0      |
| McPhee St           | D5  | A2  | 758.0      | Oonah St             | D3  | D7  | 197.9      | Robotham Pl        | B4  | C1  | 142.6      |
| McRae Pl            | В3  | D5  | 100.6      | Oonah St North       | C3  | D3  | 129.4      | Rockliff Crt       | D3  | E3  | 30.7       |
| Medbury Cres        | B4  | B1  | 309.7      | Ormsby St            | D5  | F6  | 378.3      | Rola Pl            | C4  | A2  | 61.2       |
| Medwin St           | E4  | H7  | 229.9      | Osborne St           | A3  | A5  | 143.3      | Romaine St         | C4  | F4  | 118.7      |
| Menai St            | C4  | E6  | 159.9      | Oval St              | A2  | 15  | 111.4      | Rose St            | E4  | А3  | 139.5      |
| Mercedes Pl         | E4  | А3  | 254.1      | Panorama Cres        | A2  | 13  | 390.0      | Roslyn Ave         | D4  | E3  | 772.4      |
| Mills Rd            | В3  | В3  | 583.8      | Paraka St            | В3  | G6  | 536.6      | Ross St            | В3  | G2  | 243.9      |
| Moira St            | C4  | A6  | 79.9       | Paramount Crt        | C3  | C2  | 239.1      | Rouse Pl           | D3  | D2  | 166.0      |
| Mollison St         | A3  | G2  | 109.6      | Park St              | A4  | A2  | 107.3      | Ruhamah Crt        | D4  | E3  | 31.7       |
| Monnington St       | D4  | В6  | 249.4      | Parker Crt (Ridgley) | R2  | D4  | 117.0      | Russ St            | A3  | Н3  | 64.9       |
| Moody St            | B4  | D2  | 414.8      | Pattison Crt         | D4  | E2  | 140.9      | Russell Pl         | E3  | H7  | 81.6       |
| Mooreville Rd       | C3  | B2  | 2,534.1    | Payne St             | C3  | F2  | 1,699.0    | Saltbush Court     | D3  | C2  | 51.7       |
| Morris St           | A3  | A6  | 151.0      | Pearl St             | C5  | G1  | 572.9      | Sampson St         | C3  | G4  | 268.5      |
| Morrison St         | B4  | B2  | 221.8      | Pease St             | D4  | A4  | 77.6       | Sanderson Pl       | D3  | E6  | 58.9       |
| Morse St            | B4  | В3  | 315.9      | Pepperberry Court    | D3  | C2  | 77.4       | Sassafras Cres     | E4  | D7  | 393.3      |
| Mount St            | B4  | D1  | 578.9      | Phillip St           | C5  | H2  | 176.9      | Saundridge Rd      | A2  | 14  | 492.1      |
| Mussen Close        | D3  | E2  | 187.4      | Pine Ave             | C4  | A1  | 293.9      | Scarfe St          | A1  | D5  | 715.9      |
| Mylan Cres          | D3  | В7  | 410.6      | Platinum Dr          | C2  | H7  | 332.9      | Scott St           | C4  | D3  | 147.5      |
| Myrtle Cres         | D5  | C2  | 342.2      | Pleasant St          | B4  | B4  | 201.2      | Sea Eagle St       | C7  | F2  | 331.2      |
| Myrtle Cres Lane ** | D5  | C4  | 178.4      | Plummer Ave          | B4  | D2  | 79.0       | Seaview Ave        | B4  | A7  | 422.3      |
| Nairana Ave         | C3  | B4  | 403.1      | Poke St              | A3  | A5  | 130.3      | Seaview Laneway ** | B4  | A7  | 87.3       |
| Neil Crt            | E3  | 17  | 69.8       | Princes St           | B4  | В7  | 497.8      | Sebastian Crt      | E3  | H4  | 271.9      |
| Nelson St           | C3  | G2  | 449.5      | Prospect St          | B4  | A5  | 144.0      | Shepton Close      | A2  | Н3  | 48.5       |
| Noel St             | A3  | F3  | 120.5      | Quamby Pl            | D4  | D4  | 119.9      | Simon Crt          | D4  | E4  | 125.3      |
| North Terrace       | B4  | F6  | 773.6      | Queen St             | B4  | C7  | 391.7      | Singline Ave       | E3  | Н4  | 535.9      |
| Norton Crt          | D3  | C3  | 63.7       | Queen St (Ridgley)   | R2  | D3  | 117.9      | Smith St           | D5  | H6  | 662.6      |
| Nothrop Crt         | D3  | B4  | 79.4       | Randall St           | B4  | B2  | 111.8      | Sorrell St         | D3  | H4  | 78.4       |
| Oasis Drive         | C3  | B2  | 177.0      | Ready St             | C5  | G2  | 92.4       | Southwell St       | C4  | D4  | 117.1      |
| Oates St            | B4  | А3  | 105.1      | Reeves St            | C4  | G4  | 391.8      | Speed St           | A3  | A4  | 155.9      |
| Ocean View Lane     | A2  | C5  | 463.3      | Regent St            | A4  | C1  | 302.9      | Spencer St         | D4  | F6  | 396.3      |
| Ogden St            | C3  | F2  | 905.6      | Reid St              | C4  | D2  | 211.8      | Spring St          | B4  | E3  | 120.2      |
| O'Grady St          | E4  | G6  | 412.0      | Reservoir St         | D4  | H2  | 308.6      | Stammers Pl        | D3  | D3  | 180.7      |
| Old Surrey Rd       | E4  | E2  | 3,685.9    | Richardson Cres      | В3  | H5  | 470.3      | Stevens Pl         | C3  | D7  | 339.2      |

| Road Name                      | Мар | Ref | <u>(m)</u> | Road Name                      | Мар | Ref | <u>(m)</u> | Road Name | Map | Ref | <u>(m)</u> |
|--------------------------------|-----|-----|------------|--------------------------------|-----|-----|------------|-----------|-----|-----|------------|
| Stirling St                    | C3  | F3  | 1,203.5    | Waratah Cres (Ridgley)         | R2  | E2  | 114.1      |           |     |     |            |
| Stitz St                       | A2  | 14  | 193.4      | Wardlaw St                     | D3  | Н3  | 86.9       |           |     |     |            |
| Strahan St                     | C4  | G6  | 691.0      | Wattle Ave                     | D5  | C4  | 471.7      |           |     |     |            |
| Stratton Crt                   | E3  | G5  | 74.4       | Wattle Pl                      | D5  | D3  | 161.5      |           |     |     |            |
| Studholme St                   | C4  | E5  | 567.9      | Wattle Pl Lane                 | D5  | D4  | 214.9      |           |     |     |            |
| Sutton St                      | C4  | C3  | 572.3      | Webb Ave                       | E3  | D7  | 340.7      |           |     |     |            |
| Swanston St                    | C4  | G1  | 585.4      | Wellington St                  | C4  | F6  | 490.0      |           |     |     |            |
| Talina St                      | B4  | A3  | 171.5      | Wembley St                     | D4  | E7  | 340.3      |           |     |     |            |
| Taroona Ave                    | C3  | D3  | 397.2      | Wembley St Lane                | C4  | E1  | 172.8      |           |     |     |            |
| Tattersall St                  | C4  | Α7  | 309.9      | Wesley St                      | В3  | Н3  | 83.6       |           |     |     |            |
| Terrylands Lane                | C3  | H5  | 125.7      | Wesley St East **              | В3  | Н3  | 129.8      |           |     |     |            |
| Terrylands St                  | C3  | H5  | 425.3      | West Mooreville Rd (To East Ca | C2  | D7  | 2,031.8    |           |     |     |            |
| The Boulevarde                 | C4  | A5  | 436.2      | West Park Grove                | В3  | Н6  | 1,783.8    |           |     |     |            |
| The Esplanade                  | C4  | Н6  | 533.0      | West St                        | D4  | A6  | 422.8      |           |     |     |            |
| Thirkell St                    | А3  | A3  | 250.6      | Whitford St                    | C4  | C1  | 246.9      |           |     |     |            |
| Thompson Cres                  | B4  | C2  | 126.1      | William St                     | В4  | C5  | 149.5      |           |     |     |            |
| Thorne St                      | D3  | H5  | 1,103.9    | Willow Pl                      | D4  | A1  | 64.5       |           |     |     |            |
| Three Mile Line (East of Moore | D3  | F1  | 1,664.1    | Wilmot St                      | B4  | D6  | 656.5      |           |     |     |            |
| Tilley St                      | D3  | G5  | 251.6      | Wilson St                      | B4  | E5  | 1,348.7    |           |     |     |            |
| Tolunah St                     | А3  | H1  | 179.9      | Wilson St (Ridgley)            | R2  | B2  | 148.0      |           |     |     |            |
| Toorak Crt                     | А3  | D3  | 123.0      | Wingrove Gardens               | C3  | C1  | 527.0      |           |     |     |            |
| Townsend Pl                    | D3  | D3  | 105.2      | Winter Ave                     | D3  | H4  | 366.1      |           |     |     |            |
| Tracey St                      | В3  | H5  | 235.8      | Wirilda Dve                    | E4  | C6  | 223.3      |           |     |     |            |
| Truganini St                   | B4  | A2  | 285.8      | Wiseman St                     | D3  | C6  | 750.0      |           |     |     |            |
| Turnbull Ave                   | D3  | H5  | 235.3      | Woniora Rd                     | D3  | E5  | 1,090.6    |           |     |     |            |
| Turner Cres                    | D3  | E5  | 375.0      | Wood St                        | A3  | G2  | 74.6       |           |     |     |            |
| Turrung St                     | А3  | A6  | 365.8      | Woodward Ave                   | C4  | А3  | 412.7      |           |     |     |            |
| Unwin Court                    | D3  | C2  | 55.7       | Wright St                      | D3  | D5  | 655.2      |           |     |     |            |
| Uplands Pl                     | В3  | C6  | 515.5      | Wyatt Cres                     | C4  | E5  | 163.1      |           |     |     |            |
| Upper Bourke St                | B4  | C7  | 109.5      | York St                        | В3  | Н6  | 195.3      |           |     |     |            |
| Van Diemans Cres               | В3  | C2  | 466.6      | Young St                       | C4  | E3  | 101.5      |           |     |     |            |
| Verelle St                     | C4  | A4  | 255.1      |                                |     |     |            |           |     |     |            |
| Vernon Pl                      | B4  | C3  | 66.7       |                                |     |     |            |           |     |     |            |
| View Rd                        | В3  | F2  | 1,492.7    |                                |     |     |            |           |     |     |            |
| Villiers St                    | В3  | Н6  | 251.8      |                                |     |     |            |           |     |     |            |
| Viney St                       | D3  | D5  | 214.6      |                                |     |     |            |           |     |     |            |