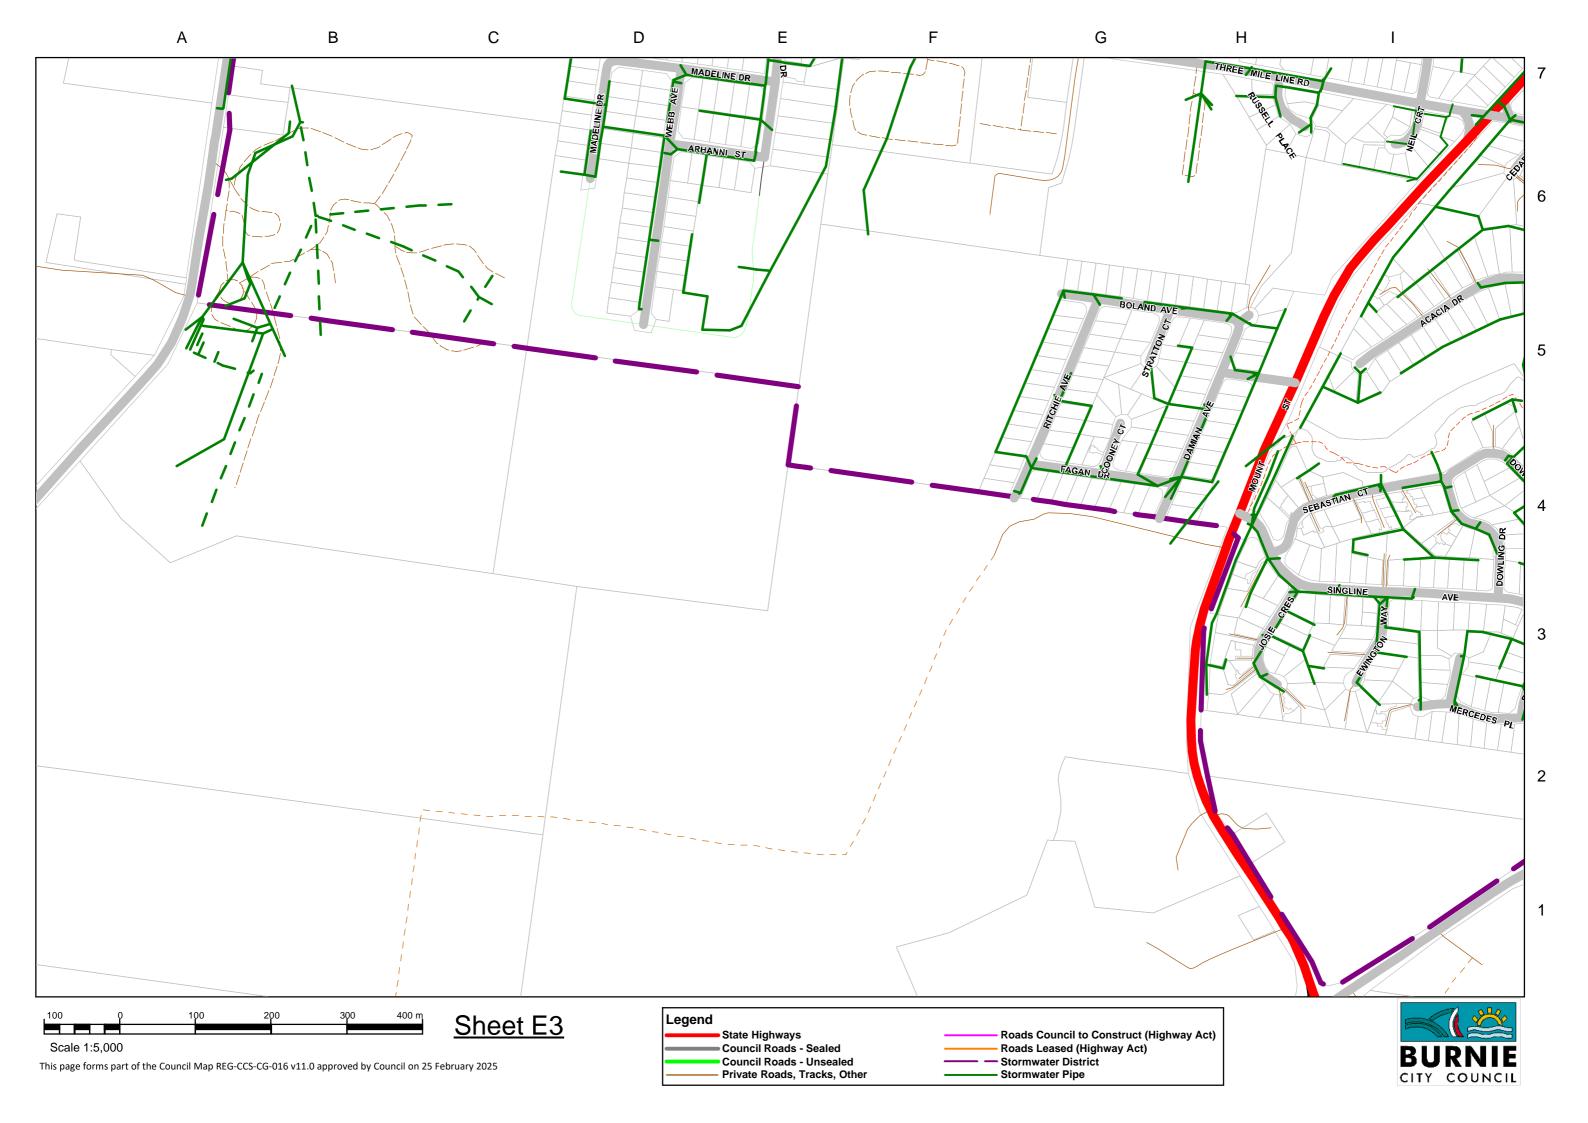

## Map 12 - East Cam Rd

| Road Name             | Map | Ref | <u>(m)</u> | Road Name     | Мар | Ref | <u>(m)</u> | Road Name         | Map | Ref | <u>(m)</u> |
|-----------------------|-----|-----|------------|---------------|-----|-----|------------|-------------------|-----|-----|------------|
| Abbott St             | D4  | C6  | 232.5      | Besser Cres   | A1  | F5  | 666.7      | Churchill Ave     | D4  | B5  | 321.5      |
| Acacia Dve            | E4  | A6  | 305.2      | Best St       | C4  | B1  | 264.2      | Clarke St         | C6  | E3  | 112.9      |
| Adye Court            | D3  | C7  | 68.0       | Billett Crt   | D3  | E4  | 112.2      | Claude Place      | A2  | D4  | 107.9      |
| Agar Crt              | D3  | D6  | 62.4       | Bird St       | C4  | A6  | 1,050.5    | Colchester St     | C5  | H1  | 100.9      |
| Aileen Cres           | C4  | C5  | 430.0      | Blackwood Pde | D4  | E2  | 859.5      | Colegrave Rd      | D4  | А3  | 902.2      |
| Aleeka Crt            | E4  | H5  | 282.7      | Blake Bvd     | C3  | E3  | 128.9      | Collins St        | D4  | F4  | 1,005.8    |
| Alexander St          | B4  | D5  | 569.8      | Blizzard Ln   | В3  | G5  | 150.1      | Columnar Ct       | B4  | F6  | 65.2       |
| Alice St              | В3  | Н3  | 120.1      | Boland Ave    | E3  | G6  | 238.8      | Conrad St         | C4  | A2  | 223.5      |
| Alice St East Lane ** | В3  | Н3  | 115.5      | Boston Ave    | A2  | H2  | 115.4      | Cooee Point Rd    | A3  | В6  | 529.8      |
| Alice St West Lane ** | В3  | Н3  | 81.9       | Bourke St     | B4  | D6  | 120.3      | Cooney Crt        | E3  | G5  | 71.0       |
| Alkira Crt            | A3  | E1  | 33.6       | Brickport Rd  | A3  | B1  | 2,081.6    | Cooper St         | C4  | E6  | 71.8       |
| Alma Pl               | A2  | B5  | 254.6      | Brickwell St  | B4  | F2  | 71.3       | Cooper St Lane ** | C4  | D6  | 40.4       |
| Amanda Crt            | D4  | E2  | 159.9      | Brisbane Pl   | D4  | B5  | 111.6      | Coorabin Crt      | В3  | D7  | 26.9       |
| Amelia St             | B4  | B5  | 173.8      | Britt Pl      | E4  | D2  | 49.5       | Corcellis St      | C5  | l1  | 403.4      |
| Amy St                | B4  | B5  | 76.6       | Brooklyn Rd   | C4  | F3  | 612.3      | Cranwell St       | B3  | E4  | 276.7      |
| Anglesea St           | D5  | G7  | 515.9      | Bryan St      | В3  | G2  | 91.2       | Crisp St          | A3  | A4  | 119.3      |
| Ann Pl                | A2  | D5  | 107.9      | Burnell St    | A3  | A5  | 152.6      | Crowe St          | D3  | H5  | 197.6      |
| Argyle St             | D4  | C6  | 232.3      | Burton St     | B4  | D2  | 174.0      | Crown St          | B4  | В6  | 135.9      |
| Arhanni St            | E3  | D7  | 126.7      | Button Ave    | A3  | E3  | 353.1      | Crudwell Crt      | D3  | H5  | 133.4      |
| Armitage Cres         | D3  | C5  | 346.6      | Byrne Pl      | D3  | В4  | 126.8      | Cunningham St     | C4  | F5  | 592.2      |
| Arthur St             | A2  | D5  | 251.2      | Byworth St    | В3  | В3  | 225.6      | Curraghmore Ave   | В3  | E2  | 690.3      |
| Atkins Dve            | E4  | В7  | 347.7      | Cabot St      | C4  | A2  | 336.9      | Cypress Crt       | E4  | E7  | 103.5      |
| Atkinson St           | C4  | A5  | 178.3      | Cam Crt       | A1  | D4  | 226.8      | Damian Ave        | E3  | G4  | 396.7      |
| Avon St               | A3  | H2  | 378.2      | Cambria St    | A3  | А3  | 113.6      | Deacon St         | C4  | D3  | 312.5      |
| Banksia Crt           | E4  | В6  | 113.6      | Cannon Crt    | D3  | В6  | 86.0       | Deavan Drv        | C3  | D3  | 439.5      |
| Barker St             | D4  | H1  | 170.2      | Cardinal Crt  | В3  | D6  | 188.5      | Dedham St         | C5  | F2  | 106.2      |
| Barnard Cres          | D3  | А3  | 542.5      | Cattley St    | B4  | E5  | 362.2      | Devon St          | C4  | G4  | 351.8      |
| Bathurst St           | D4  | C5  | 388.7      | Cedar Pl      | E4  | A7  | 71.0       | Dianella Court    | D3  | C2  | 25.8       |
| Bay St                | A3  | H2  | 661.3      | Chalk Ave     | В3  | E2  | 57.6       | Dowling Dve       | E4  | A5  | 413.4      |
| Bay View Ave          | B4  | В6  | 151.5      | Chanel St     | В3  | D4  | 477.0      | Duke St           | D4  | В7  | 94.2       |
| Beattie St            | C3  | G1  | 347.3      | Chanel St Nth | В3  | D5  | 184.8      | Durham Rd         | A3  | А3  | 698.7      |
| Bell St               | C3  | G4  | 144.9      | Charles St    | B4  | C4  | 135.8      | East Cam Rd       | A1  | E3  | 3,166.2    |
| Belton St             | C4  | A1  | 874.0      | Cherry St     | C4  | B4  | 183.7      | Eastwood Dr       | В3  | H4  | 450.4      |
| Bennett St            | D3  | H4  | 188.8      | Cherry St Nth | C4  | C6  | 60.5       | Edwardes St       | C4  | E6  | 461.4      |
| Bernard Rd            | A2  | B4  | 181.4      | Chloe Crt     | D4  | В4  | 261.6      | Edwin Pl          | В3  | C5  | 145.4      |

| Road Name                      | Map | <u>Ref</u> | <u>(m)</u> | Road Name             | Map | Ref | <u>(m)</u> | Road Name           | Map | Ref | <u>(m)</u> |
|--------------------------------|-----|------------|------------|-----------------------|-----|-----|------------|---------------------|-----|-----|------------|
| Elizabeth St                   | В4  | В4         | 406.9      | Hambledon Ave         | В3  | C3  | 353.8      | Kent Ave            | C3  | H2  | 196.5      |
| Emerald Crt                    | B2  | H2         | 71.0       | Hamilton St           | C4  | D3  | 273.0      | Kentish Dr          | D3  | D3  | 701.0      |
| Emmett St                      | B2  | G1         | 439.5      | Hardy St              | C3  | F2  | 270.4      | King St             | B4  | C6  | 220.5      |
| Eucalyptus Court               | D3  | C2         | 28.4       | Harris Crt            | D3  | E4  | 78.2       | King St (Ridgley)   | R2  | C2  | 117.1      |
| Euroka Crt                     | D4  | C4         | 171.9      | Harrison St           | B4  | B5  | 88.1       | Kingsley Ave        | D4  | F3  | 346.2      |
| Evans St                       | A2  | 15         | 116.5      | Hawkins St            | C3  | E3  | 191.3      | Ladbrooke St        | B4  | E4  | 398.9      |
| Ewington Way                   | E3  | Н3         | 128.9      | Hayes St              | C3  | H4  | 116.9      | Laird Rd            | B1  | F2  | 406.3      |
| Executive Close                | D4  | D4         | 168.7      | Heather Cres          | В3  | A4  | 303.1      | Lane St             | C4  | A4  | 285.5      |
| Exhibition St                  | D4  | F6         | 211.9      | Hellyer Ave           | В3  | E2  | 74.1       | Larkin Crt          | C3  | D2  | 113.5      |
| Fagan Dve                      | E3  | G4         | 193.7      | Henry St              | D4  | В6  | 234.5      | Latrobe St          | D4  | E5  | 89.9       |
| Farquhar St                    | В3  | H2         | 97.1       | High St               | B4  | D5  | 64.8       | Laurel Crt          | D5  | A2  | 68.7       |
| Federal St                     | C4  | D2         | 328.3      | Hilder St             | A3  | F3  | 100.8      | Leonard Crt         | A2  | D5  | 44.4       |
| Fern Glade Rd (Nth of Emu Rive | D5  | D4         | 1,243.9    | Hill St               | B4  | D2  | 98.7       | Les Clark Drive     | A2  | H4  | 407.6      |
| Fidler St                      | A2  | G4         | 512.6      | Hillfarm Dr           | В3  | В3  | 693.7      | Linton St           | C4  | B2  | 325.6      |
| Firmont Rise                   | В3  | C4         | 192.2      | Hodgman St            | B4  | C4  | 377.9      | Little Alexander St | B4  | D5  | 366.5      |
| Fleming Crt                    | В4  | D3         | 188.0      | Holmes Pl             | В3  | E4  | 67.1       | Little Bird St      | B4  | C3  | 126.0      |
| Flinders St                    | D4  | D5         | 436.5      | Hopkinson St          | C4  | F4  | 672.4      | Loongana Ave        | D3  | C7  | 478.0      |
| Franklin St                    | D4  | E6         | 264.5      | Hospital Access Rd ** | A3  | C2  | 67.7       | Lorrie Pl           | В3  | C5  | 228.9      |
| Frederick St                   | A2  | C5         | 201.4      | Howe St               | В3  | E4  | 433.0      | Lorymer Pl          | D3  | D4  | 180.8      |
| Futuna Ave                     | В3  | E5         | 575.7      | Hull St               | C5  | l1  | 107.1      | Lucas Pl            | D3  | G5  | 82.2       |
| Garner Crt                     | D3  | A5         | 237.6      | Hutchinson St         | D3  | B4  | 695.5      | Lyons St            | C3  | H4  | 408.0      |
| George St (Chasm Creek)        | C7  | G2         | 153.5      | Jacobs Cres           | D4  | А3  | 245.8      | Mace St             | B4  | В3  | 528.0      |
| George St (Ridgley)            | R2  | В3         | 450.4      | James St              | C4  | B1  | 174.0      | Madden St           | D3  | H4  | 1,116.5    |
| Gilbert St                     | A4  | D1         | 154.3      | Janet Drv             | B2  | H2  | 379.5      | Madeline Dr         | D3  | D1  | 582.2      |
| Gill Pl                        | D3  | D7         | 86.2       | John St               | B4  | A4  | 91.2       | Main Rd (Wivenhoe)  | C5  | F3  | 1,638.6    |
| Gracie Cres                    | C3  | G2         | 344.1      | Johnson St            | D4  | В6  | 242.0      | Malonga Dr          | C3  | C4  | 597.5      |
| Grandview Ave                  | В3  | H4         | 953.0      | Jones St              | B4  | B5  | 378.1      | Malunna Cres        | В3  | F7  | 283.9      |
| Grant St                       | D4  | H2         | 178.3      | Jordan Crt            | C3  | A7  | 56.0       | Manuka Dve          | E4  | C5  | 1,135.5    |
| Grant St Nth                   | D5  | B2         | 346.1      | Jorgensen St          | В3  | H1  | 639.3      | Margaret St         | В3  | G3  | 198.6      |
| Gray St                        | D4  | A6         | 167.0      | Joshua Pl             | B4  | C2  | 116.2      | Marine Terrace      | B4  | E4  | 636.1      |
| Greenacre St                   | D4  | A2         | 345.7      | Josie Cres            | E3  | H4  | 159.9      | Mark St             | C4  | В6  | 645.6      |
| Grenville St                   | C3  | Н3         | 392.5      | Joyce St              | C4  | A6  | 251.9      | Marriott St         | E4  | Н6  | 138.8      |
| Griffith St                    | D3  | F4         | 405.1      | Kalina Cres           | A3  | E1  | 302.4      | Massy-Greene Drive  | C5  | D2  | 775.3      |
| Hale St                        | C4  | G6         | 244.7      | Keene Court           | D3  | C2  | 147.7      | Mawson Rd           | B1  | C3  | 350.7      |
| Halstead St                    | В3  | H2         | 457.7      | Kennedy St            | A2  | B5  | 203.8      | Maydena Pl          | A4  | A1  | 157.5      |

| Road Name           | Map | Ref | <u>(m)</u> | Road Name            | Map | Ref | <u>(m)</u> | Road Name          | Map | Ref | <u>(m)</u> |
|---------------------|-----|-----|------------|----------------------|-----|-----|------------|--------------------|-----|-----|------------|
| McGaw Pl            | D3  | E3  | 146.6      | Oldaker St           | В3  | G6  | 147.8      | Ritchie Ave        | E3  | F5  | 285.8      |
| McGrath St          | D4  | A7  | 439.8      | Olive St             | A4  | C1  | 336.7      | River Rd           | C5  | E1  | 957.0      |
| McPhee St           | D5  | A2  | 758.0      | Oonah St             | D3  | D7  | 197.9      | Robotham Pl        | B4  | C1  | 142.6      |
| McRae Pl            | В3  | D5  | 100.6      | Oonah St North       | C3  | D3  | 129.4      | Rockliff Crt       | D3  | E3  | 30.7       |
| Medbury Cres        | B4  | B1  | 309.7      | Ormsby St            | D5  | F6  | 378.3      | Rola Pl            | C4  | A2  | 61.2       |
| Medwin St           | E4  | H7  | 229.9      | Osborne St           | A3  | A5  | 143.3      | Romaine St         | C4  | F4  | 118.7      |
| Menai St            | C4  | E6  | 159.9      | Oval St              | A2  | 15  | 111.4      | Rose St            | E4  | А3  | 139.5      |
| Mercedes Pl         | E4  | А3  | 254.1      | Panorama Cres        | A2  | 13  | 390.0      | Roslyn Ave         | D4  | E3  | 772.4      |
| Mills Rd            | В3  | В3  | 583.8      | Paraka St            | В3  | G6  | 536.6      | Ross St            | В3  | G2  | 243.9      |
| Moira St            | C4  | A6  | 79.9       | Paramount Crt        | C3  | C2  | 239.1      | Rouse Pl           | D3  | D2  | 166.0      |
| Mollison St         | A3  | G2  | 109.6      | Park St              | A4  | A2  | 107.3      | Ruhamah Crt        | D4  | E3  | 31.7       |
| Monnington St       | D4  | В6  | 249.4      | Parker Crt (Ridgley) | R2  | D4  | 117.0      | Russ St            | A3  | Н3  | 64.9       |
| Moody St            | B4  | D2  | 414.8      | Pattison Crt         | D4  | E2  | 140.9      | Russell Pl         | E3  | H7  | 81.6       |
| Mooreville Rd       | C3  | B2  | 2,534.1    | Payne St             | C3  | F2  | 1,699.0    | Saltbush Court     | D3  | C2  | 51.7       |
| Morris St           | A3  | A6  | 151.0      | Pearl St             | C5  | G1  | 572.9      | Sampson St         | C3  | G4  | 268.5      |
| Morrison St         | B4  | B2  | 221.8      | Pease St             | D4  | A4  | 77.6       | Sanderson Pl       | D3  | E6  | 58.9       |
| Morse St            | B4  | В3  | 315.9      | Pepperberry Court    | D3  | C2  | 77.4       | Sassafras Cres     | E4  | D7  | 393.3      |
| Mount St            | B4  | D1  | 578.9      | Phillip St           | C5  | H2  | 176.9      | Saundridge Rd      | A2  | 14  | 492.1      |
| Mussen Close        | D3  | E2  | 187.4      | Pine Ave             | C4  | A1  | 293.9      | Scarfe St          | A1  | D5  | 715.9      |
| Mylan Cres          | D3  | В7  | 410.6      | Platinum Dr          | C2  | H7  | 332.9      | Scott St           | C4  | D3  | 147.5      |
| Myrtle Cres         | D5  | C2  | 342.2      | Pleasant St          | B4  | B4  | 201.2      | Sea Eagle St       | C7  | F2  | 331.2      |
| Myrtle Cres Lane ** | D5  | C4  | 178.4      | Plummer Ave          | B4  | D2  | 79.0       | Seaview Ave        | B4  | A7  | 422.3      |
| Nairana Ave         | C3  | B4  | 403.1      | Poke St              | A3  | A5  | 130.3      | Seaview Laneway ** | B4  | A7  | 87.3       |
| Neil Crt            | E3  | 17  | 69.8       | Princes St           | B4  | В7  | 497.8      | Sebastian Crt      | E3  | H4  | 271.9      |
| Nelson St           | C3  | G2  | 449.5      | Prospect St          | B4  | A5  | 144.0      | Shepton Close      | A2  | Н3  | 48.5       |
| Noel St             | A3  | F3  | 120.5      | Quamby Pl            | D4  | D4  | 119.9      | Simon Crt          | D4  | E4  | 125.3      |
| North Terrace       | B4  | F6  | 773.6      | Queen St             | B4  | C7  | 391.7      | Singline Ave       | E3  | Н4  | 535.9      |
| Norton Crt          | D3  | C3  | 63.7       | Queen St (Ridgley)   | R2  | D3  | 117.9      | Smith St           | D5  | H6  | 662.6      |
| Nothrop Crt         | D3  | B4  | 79.4       | Randall St           | B4  | B2  | 111.8      | Sorrell St         | D3  | H4  | 78.4       |
| Oasis Drive         | C3  | B2  | 177.0      | Ready St             | C5  | G2  | 92.4       | Southwell St       | C4  | D4  | 117.1      |
| Oates St            | B4  | А3  | 105.1      | Reeves St            | C4  | G4  | 391.8      | Speed St           | A3  | A4  | 155.9      |
| Ocean View Lane     | A2  | C5  | 463.3      | Regent St            | A4  | C1  | 302.9      | Spencer St         | D4  | F6  | 396.3      |
| Ogden St            | C3  | F2  | 905.6      | Reid St              | C4  | D2  | 211.8      | Spring St          | B4  | E3  | 120.2      |
| O'Grady St          | E4  | G6  | 412.0      | Reservoir St         | D4  | H2  | 308.6      | Stammers Pl        | D3  | D3  | 180.7      |
| Old Surrey Rd       | E4  | E2  | 3,685.9    | Richardson Cres      | В3  | H5  | 470.3      | Stevens Pl         | C3  | D7  | 339.2      |