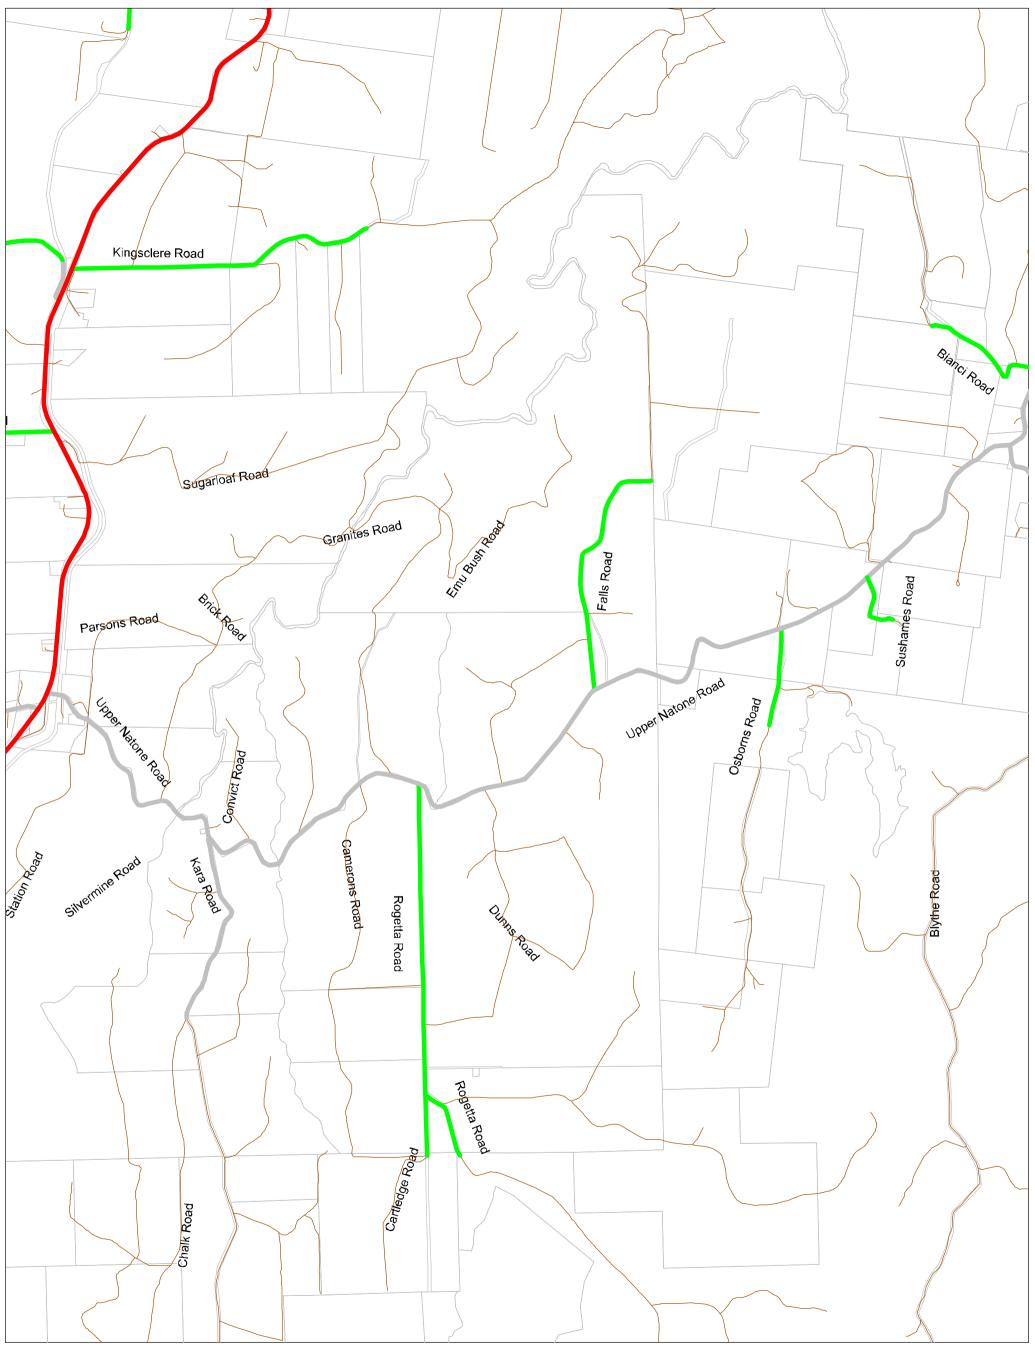

| Road Name             | Мар          | <u>(m)</u> | Road Name            | <u>Map</u>     | <u>(m)</u> |  |  |
|-----------------------|--------------|------------|----------------------|----------------|------------|--|--|
| Algona Avenue         | 11           | 1,781.6    | Martin Place         | 1              | 188.2      |  |  |
| Applebys Road         | 4            | 1,582.1    | Maydena Road         | 10, 11         | 1,841.4    |  |  |
| Arlington Place       | 11           | 204.9      | Menaire Road         | 9              | 1,409.1    |  |  |
| Batzek Road           | 2            | 858.3      | Menne Road           | 6              | 304.1      |  |  |
| Bellavista Road       | 9            | 635.4      | Metaira Road         | 8, 9           | 3,336.6    |  |  |
| Bianci Road           | 3, 4         | 991.7      | Minna Road           | 9,10, 11       | 7,194.0    |  |  |
| Bissett Place         | 11           | 240.0      | Mooreville Road      | 9              | 5,672.1    |  |  |
| Blythe Road           | 3, 4         | 556.0      | Morris Road          | 7, 10          | 479.3      |  |  |
| Bower Circuit         | 11           | 456.3      | Natone Road          | 7, 10, 11      | 6,160.0    |  |  |
| Breffny Road          | 9            | 570.1      | Neena Road           | 2,3            | 1,025.7    |  |  |
| Camena Road           | 7, 10        | 4,334.8    | North Prospect Road  | 5, 8           | 3,016.3    |  |  |
| Cartledge Road        | 3            | 399.5      | Oonah Road           | 1, 5, 6        | 19,458.9   |  |  |
| Cascade Road          | 9            | 1,755.3    | Osborns Road         | 3              | 647.6      |  |  |
| Charlton Close        | 11           | 159.9      | Penima Road          | 8              | 1,467.9    |  |  |
| Circular Road         | 6, 8, 9      | 8,010.9    | Pet Road             | 6              | 1,115.9    |  |  |
| Clarkes Road          | 7            | 1,401.7    | Poimena Road         | 8, 9           | 2,367.8    |  |  |
| Coppins Road          | 2, 5         | 2,315.4    | Prior Crescent       | 11             | 183.4      |  |  |
| Crown Circuit         | 11           | 527.7      | Rawlings Road        | 9              | 1,380.4    |  |  |
| Darling Road          | 6, 9         | 659.5      | Riverton Road        | 4              | 346.3      |  |  |
| Dear Road             | 6, 7         | 567.9      | Rogetta Road         | 3              | 2,546.6    |  |  |
| Devonshire Drive      | 11           | 2,890.6    | Rutherford Road      | 10, 11         | 1,101.8    |  |  |
| Eighteen Mile Road    | 2, 3         | 2,724.6    | Serpentine Road      | 5, 8           | 2,140.4    |  |  |
| Ellis Road            | 9            | 449.2      | South Prospect Road  | 5, 8           | 6,174.3    |  |  |
| Emmertons Road        | 10           | 646.1      | South Riana Road     | 4              | 3,016.7    |  |  |
| Emu Vale Road         | 9            | 235.0      | St Marys Road        | 1, 2, 5        | 1,128.1    |  |  |
| Falls Road            | 3            | 1,670.1    | Stowport Road        | 10, 11         | 5,543.3    |  |  |
| Fern Glade Road       | 9, 10, 11    | 4,189.1    | Sunny Place          | 11             | 124.1      |  |  |
| Glance Creek Road     | 7, 9, 10, 11 | 5,293.4    | Sushames Road        | 3              | 429.5      |  |  |
| Grealeys Road         | 7            | 183.7      | Talunah Road         | 1, 2, 3        | 11,280.1   |  |  |
| Greta Road            | 4, 7         | 1,820.1    | Tena Road            | 2, 3, 5, 6     | 1,958.8    |  |  |
| Grooms Road           | 4            | 149.6      | Three Mile Line Road | 9              | 2,052.3    |  |  |
| Guide Road            | 5, 6, 8      | 5,745.3    | Upper Natone Road    | 2, 3, 4, 7, 10 | 22,440.3   |  |  |
| Hayes Road            | 4            | 359.7      | Upper Stowport Road  | 7, 9, 10, 11   | 7,378.0    |  |  |
| Highclere Road        | 6            | 1,610.6    | Warra Road           | 9              | 1,559.1    |  |  |
| Illoura Road          | 9            | 881.1      | West Maydena Road    | 11             | 413.0      |  |  |
| Iron Mine Road        | 10, 11       | 865.8      | West Mooreville Road | 8, 9           | 10,373.1   |  |  |
| Jameson Road          | 9            | 129.1      | West Ridgley Road    | 5, 6, 8        | 4,761.7    |  |  |
| Kara Road             | 2, 3         | 1,304.1    | Winforton Avenue     | 11             | 201.1      |  |  |
| Keetanah Road         | 7            | 1,892.5    | Youralla Road        | 6              | 2,015.8    |  |  |
| Kelare Road           | 7, 10        | 491.3      | Tourana Road         |                | 2,013.0    |  |  |
| Kilburn Road          | 9            | 265.8      |                      |                |            |  |  |
| Kings Road            | 4            | 390.0      |                      |                |            |  |  |
| Kingsclere Road       | 2, 3, 6      | 2,828.2    |                      |                |            |  |  |
| Kookaburra Hill Drive | 10, 11       | 568.2      |                      |                |            |  |  |
| Laoona Road           | 8, 9         | 1,224.4    |                      |                |            |  |  |
| Lenna Road            | 6            | 444.1      |                      |                |            |  |  |
| Letteene Road         | 11           | 2,043.4    |                      |                |            |  |  |
| Liapota Road          | 1, 5         | 1,599.7    |                      |                |            |  |  |
| Loonah Road           | 7, 10        | 1,671.0    |                      |                |            |  |  |
| Lottah Road           | 7, 10        | 2,562.6    |                      |                |            |  |  |
| Loynee Rd             | 7, 10        | 121.6      |                      |                |            |  |  |
| Loynee Nu             | 1            | 121.0      |                      |                |            |  |  |