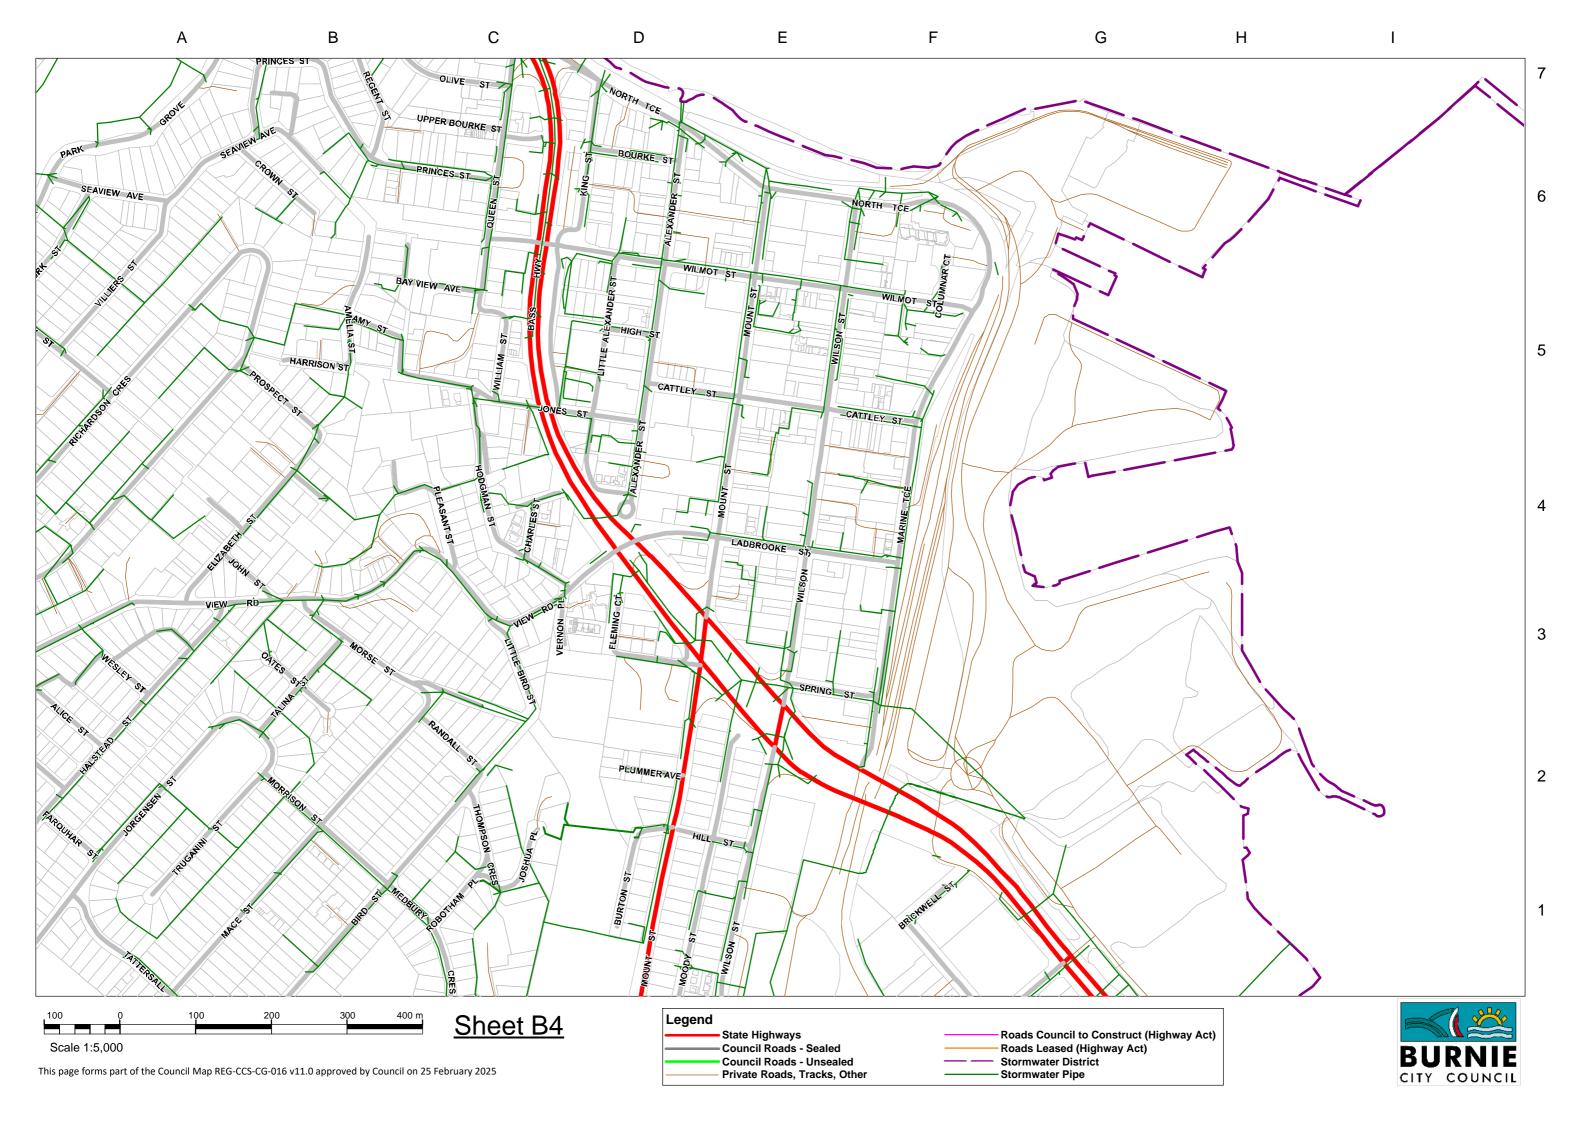

## Map 12 - East Cam Rd

| Road Name             | Map | Ref | <u>(m)</u> | Road Name     | Мар | Ref | <u>(m)</u> | Road Name         | Map | Ref | <u>(m)</u> |
|-----------------------|-----|-----|------------|---------------|-----|-----|------------|-------------------|-----|-----|------------|
| Abbott St             | D4  | C6  | 232.5      | Besser Cres   | A1  | F5  | 666.7      | Churchill Ave     | D4  | B5  | 321.5      |
| Acacia Dve            | E4  | A6  | 305.2      | Best St       | C4  | B1  | 264.2      | Clarke St         | C6  | E3  | 112.9      |
| Adye Court            | D3  | C7  | 68.0       | Billett Crt   | D3  | E4  | 112.2      | Claude Place      | A2  | D4  | 107.9      |
| Agar Crt              | D3  | D6  | 62.4       | Bird St       | C4  | A6  | 1,050.5    | Colchester St     | C5  | H1  | 100.9      |
| Aileen Cres           | C4  | C5  | 430.0      | Blackwood Pde | D4  | E2  | 859.5      | Colegrave Rd      | D4  | А3  | 902.2      |
| Aleeka Crt            | E4  | H5  | 282.7      | Blake Bvd     | C3  | E3  | 128.9      | Collins St        | D4  | F4  | 1,005.8    |
| Alexander St          | B4  | D5  | 569.8      | Blizzard Ln   | В3  | G5  | 150.1      | Columnar Ct       | B4  | F6  | 65.2       |
| Alice St              | В3  | Н3  | 120.1      | Boland Ave    | E3  | G6  | 238.8      | Conrad St         | C4  | A2  | 223.5      |
| Alice St East Lane ** | В3  | Н3  | 115.5      | Boston Ave    | A2  | H2  | 115.4      | Cooee Point Rd    | A3  | В6  | 529.8      |
| Alice St West Lane ** | В3  | Н3  | 81.9       | Bourke St     | B4  | D6  | 120.3      | Cooney Crt        | E3  | G5  | 71.0       |
| Alkira Crt            | A3  | E1  | 33.6       | Brickport Rd  | A3  | B1  | 2,081.6    | Cooper St         | C4  | E6  | 71.8       |
| Alma Pl               | A2  | B5  | 254.6      | Brickwell St  | B4  | F2  | 71.3       | Cooper St Lane ** | C4  | D6  | 40.4       |
| Amanda Crt            | D4  | E2  | 159.9      | Brisbane Pl   | D4  | B5  | 111.6      | Coorabin Crt      | В3  | D7  | 26.9       |
| Amelia St             | B4  | B5  | 173.8      | Britt Pl      | E4  | D2  | 49.5       | Corcellis St      | C5  | l1  | 403.4      |
| Amy St                | B4  | B5  | 76.6       | Brooklyn Rd   | C4  | F3  | 612.3      | Cranwell St       | B3  | E4  | 276.7      |
| Anglesea St           | D5  | G7  | 515.9      | Bryan St      | В3  | G2  | 91.2       | Crisp St          | A3  | A4  | 119.3      |
| Ann Pl                | A2  | D5  | 107.9      | Burnell St    | A3  | A5  | 152.6      | Crowe St          | D3  | H5  | 197.6      |
| Argyle St             | D4  | C6  | 232.3      | Burton St     | B4  | D2  | 174.0      | Crown St          | B4  | В6  | 135.9      |
| Arhanni St            | E3  | D7  | 126.7      | Button Ave    | A3  | E3  | 353.1      | Crudwell Crt      | D3  | H5  | 133.4      |
| Armitage Cres         | D3  | C5  | 346.6      | Byrne Pl      | D3  | В4  | 126.8      | Cunningham St     | C4  | F5  | 592.2      |
| Arthur St             | A2  | D5  | 251.2      | Byworth St    | В3  | В3  | 225.6      | Curraghmore Ave   | В3  | E2  | 690.3      |
| Atkins Dve            | E4  | В7  | 347.7      | Cabot St      | C4  | A2  | 336.9      | Cypress Crt       | E4  | E7  | 103.5      |
| Atkinson St           | C4  | A5  | 178.3      | Cam Crt       | A1  | D4  | 226.8      | Damian Ave        | E3  | G4  | 396.7      |
| Avon St               | A3  | H2  | 378.2      | Cambria St    | A3  | А3  | 113.6      | Deacon St         | C4  | D3  | 312.5      |
| Banksia Crt           | E4  | В6  | 113.6      | Cannon Crt    | D3  | В6  | 86.0       | Deavan Drv        | C3  | D3  | 439.5      |
| Barker St             | D4  | H1  | 170.2      | Cardinal Crt  | В3  | D6  | 188.5      | Dedham St         | C5  | F2  | 106.2      |
| Barnard Cres          | D3  | А3  | 542.5      | Cattley St    | B4  | E5  | 362.2      | Devon St          | C4  | G4  | 351.8      |
| Bathurst St           | D4  | C5  | 388.7      | Cedar Pl      | E4  | A7  | 71.0       | Dianella Court    | D3  | C2  | 25.8       |
| Bay St                | A3  | H2  | 661.3      | Chalk Ave     | В3  | E2  | 57.6       | Dowling Dve       | E4  | A5  | 413.4      |
| Bay View Ave          | B4  | В6  | 151.5      | Chanel St     | В3  | D4  | 477.0      | Duke St           | D4  | В7  | 94.2       |
| Beattie St            | C3  | G1  | 347.3      | Chanel St Nth | В3  | D5  | 184.8      | Durham Rd         | A3  | А3  | 698.7      |
| Bell St               | C3  | G4  | 144.9      | Charles St    | B4  | C4  | 135.8      | East Cam Rd       | A1  | E3  | 3,166.2    |
| Belton St             | C4  | A1  | 874.0      | Cherry St     | C4  | B4  | 183.7      | Eastwood Dr       | В3  | H4  | 450.4      |
| Bennett St            | D3  | H4  | 188.8      | Cherry St Nth | C4  | C6  | 60.5       | Edwardes St       | C4  | E6  | 461.4      |
| Bernard Rd            | A2  | B4  | 181.4      | Chloe Crt     | D4  | В4  | 261.6      | Edwin Pl          | В3  | C5  | 145.4      |

| Road Name                      | Map | <u>Ref</u> | <u>(m)</u> | Road Name             | Map | Ref | <u>(m)</u> | Road Name           | Map | Ref | <u>(m)</u> |
|--------------------------------|-----|------------|------------|-----------------------|-----|-----|------------|---------------------|-----|-----|------------|
| Elizabeth St                   | В4  | В4         | 406.9      | Hambledon Ave         | В3  | C3  | 353.8      | Kent Ave            | C3  | H2  | 196.5      |
| Emerald Crt                    | B2  | H2         | 71.0       | Hamilton St           | C4  | D3  | 273.0      | Kentish Dr          | D3  | D3  | 701.0      |
| Emmett St                      | B2  | G1         | 439.5      | Hardy St              | C3  | F2  | 270.4      | King St             | B4  | C6  | 220.5      |
| Eucalyptus Court               | D3  | C2         | 28.4       | Harris Crt            | D3  | E4  | 78.2       | King St (Ridgley)   | R2  | C2  | 117.1      |
| Euroka Crt                     | D4  | C4         | 171.9      | Harrison St           | B4  | B5  | 88.1       | Kingsley Ave        | D4  | F3  | 346.2      |
| Evans St                       | A2  | 15         | 116.5      | Hawkins St            | C3  | E3  | 191.3      | Ladbrooke St        | B4  | E4  | 398.9      |
| Ewington Way                   | E3  | Н3         | 128.9      | Hayes St              | C3  | H4  | 116.9      | Laird Rd            | B1  | F2  | 406.3      |
| Executive Close                | D4  | D4         | 168.7      | Heather Cres          | В3  | A4  | 303.1      | Lane St             | C4  | A4  | 285.5      |
| Exhibition St                  | D4  | F6         | 211.9      | Hellyer Ave           | В3  | E2  | 74.1       | Larkin Crt          | C3  | D2  | 113.5      |
| Fagan Dve                      | E3  | G4         | 193.7      | Henry St              | D4  | В6  | 234.5      | Latrobe St          | D4  | E5  | 89.9       |
| Farquhar St                    | В3  | H2         | 97.1       | High St               | B4  | D5  | 64.8       | Laurel Crt          | D5  | A2  | 68.7       |
| Federal St                     | C4  | D2         | 328.3      | Hilder St             | A3  | F3  | 100.8      | Leonard Crt         | A2  | D5  | 44.4       |
| Fern Glade Rd (Nth of Emu Rive | D5  | D4         | 1,243.9    | Hill St               | B4  | D2  | 98.7       | Les Clark Drive     | A2  | H4  | 407.6      |
| Fidler St                      | A2  | G4         | 512.6      | Hillfarm Dr           | В3  | В3  | 693.7      | Linton St           | C4  | B2  | 325.6      |
| Firmont Rise                   | В3  | C4         | 192.2      | Hodgman St            | B4  | C4  | 377.9      | Little Alexander St | B4  | D5  | 366.5      |
| Fleming Crt                    | В4  | D3         | 188.0      | Holmes Pl             | В3  | E4  | 67.1       | Little Bird St      | B4  | C3  | 126.0      |
| Flinders St                    | D4  | D5         | 436.5      | Hopkinson St          | C4  | F4  | 672.4      | Loongana Ave        | D3  | C7  | 478.0      |
| Franklin St                    | D4  | E6         | 264.5      | Hospital Access Rd ** | A3  | C2  | 67.7       | Lorrie Pl           | В3  | C5  | 228.9      |
| Frederick St                   | A2  | C5         | 201.4      | Howe St               | В3  | E4  | 433.0      | Lorymer Pl          | D3  | D4  | 180.8      |
| Futuna Ave                     | В3  | E5         | 575.7      | Hull St               | C5  | l1  | 107.1      | Lucas Pl            | D3  | G5  | 82.2       |
| Garner Crt                     | D3  | A5         | 237.6      | Hutchinson St         | D3  | B4  | 695.5      | Lyons St            | C3  | H4  | 408.0      |
| George St (Chasm Creek)        | C7  | G2         | 153.5      | Jacobs Cres           | D4  | А3  | 245.8      | Mace St             | B4  | В3  | 528.0      |
| George St (Ridgley)            | R2  | В3         | 450.4      | James St              | C4  | B1  | 174.0      | Madden St           | D3  | H4  | 1,116.5    |
| Gilbert St                     | A4  | D1         | 154.3      | Janet Drv             | B2  | H2  | 379.5      | Madeline Dr         | D3  | D1  | 582.2      |
| Gill Pl                        | D3  | D7         | 86.2       | John St               | B4  | A4  | 91.2       | Main Rd (Wivenhoe)  | C5  | F3  | 1,638.6    |
| Gracie Cres                    | C3  | G2         | 344.1      | Johnson St            | D4  | В6  | 242.0      | Malonga Dr          | C3  | C4  | 597.5      |
| Grandview Ave                  | В3  | H4         | 953.0      | Jones St              | B4  | B5  | 378.1      | Malunna Cres        | В3  | F7  | 283.9      |
| Grant St                       | D4  | H2         | 178.3      | Jordan Crt            | C3  | A7  | 56.0       | Manuka Dve          | E4  | C5  | 1,135.5    |
| Grant St Nth                   | D5  | B2         | 346.1      | Jorgensen St          | В3  | H1  | 639.3      | Margaret St         | В3  | G3  | 198.6      |
| Gray St                        | D4  | A6         | 167.0      | Joshua Pl             | B4  | C2  | 116.2      | Marine Terrace      | B4  | E4  | 636.1      |
| Greenacre St                   | D4  | A2         | 345.7      | Josie Cres            | E3  | H4  | 159.9      | Mark St             | C4  | В6  | 645.6      |
| Grenville St                   | C3  | Н3         | 392.5      | Joyce St              | C4  | A6  | 251.9      | Marriott St         | E4  | Н6  | 138.8      |
| Griffith St                    | D3  | F4         | 405.1      | Kalina Cres           | A3  | E1  | 302.4      | Massy-Greene Drive  | C5  | D2  | 775.3      |
| Hale St                        | C4  | G6         | 244.7      | Keene Court           | D3  | C2  | 147.7      | Mawson Rd           | B1  | C3  | 350.7      |
| Halstead St                    | В3  | H2         | 457.7      | Kennedy St            | A2  | B5  | 203.8      | Maydena Pl          | A4  | A1  | 157.5      |

| Road Name           | Map | Ref | <u>(m)</u> | Road Name            | Map | Ref | <u>(m)</u> | Road Name          | Map | Ref | <u>(m)</u> |
|---------------------|-----|-----|------------|----------------------|-----|-----|------------|--------------------|-----|-----|------------|
| McGaw Pl            | D3  | E3  | 146.6      | Oldaker St           | В3  | G6  | 147.8      | Ritchie Ave        | E3  | F5  | 285.8      |
| McGrath St          | D4  | A7  | 439.8      | Olive St             | A4  | C1  | 336.7      | River Rd           | C5  | E1  | 957.0      |
| McPhee St           | D5  | A2  | 758.0      | Oonah St             | D3  | D7  | 197.9      | Robotham Pl        | B4  | C1  | 142.6      |
| McRae Pl            | В3  | D5  | 100.6      | Oonah St North       | C3  | D3  | 129.4      | Rockliff Crt       | D3  | E3  | 30.7       |
| Medbury Cres        | B4  | B1  | 309.7      | Ormsby St            | D5  | F6  | 378.3      | Rola Pl            | C4  | A2  | 61.2       |
| Medwin St           | E4  | H7  | 229.9      | Osborne St           | A3  | A5  | 143.3      | Romaine St         | C4  | F4  | 118.7      |
| Menai St            | C4  | E6  | 159.9      | Oval St              | A2  | 15  | 111.4      | Rose St            | E4  | А3  | 139.5      |
| Mercedes Pl         | E4  | А3  | 254.1      | Panorama Cres        | A2  | 13  | 390.0      | Roslyn Ave         | D4  | E3  | 772.4      |
| Mills Rd            | В3  | В3  | 583.8      | Paraka St            | В3  | G6  | 536.6      | Ross St            | В3  | G2  | 243.9      |
| Moira St            | C4  | A6  | 79.9       | Paramount Crt        | C3  | C2  | 239.1      | Rouse Pl           | D3  | D2  | 166.0      |
| Mollison St         | A3  | G2  | 109.6      | Park St              | A4  | A2  | 107.3      | Ruhamah Crt        | D4  | E3  | 31.7       |
| Monnington St       | D4  | В6  | 249.4      | Parker Crt (Ridgley) | R2  | D4  | 117.0      | Russ St            | A3  | Н3  | 64.9       |
| Moody St            | B4  | D2  | 414.8      | Pattison Crt         | D4  | E2  | 140.9      | Russell Pl         | E3  | H7  | 81.6       |
| Mooreville Rd       | C3  | B2  | 2,534.1    | Payne St             | C3  | F2  | 1,699.0    | Saltbush Court     | D3  | C2  | 51.7       |
| Morris St           | A3  | A6  | 151.0      | Pearl St             | C5  | G1  | 572.9      | Sampson St         | C3  | G4  | 268.5      |
| Morrison St         | B4  | B2  | 221.8      | Pease St             | D4  | A4  | 77.6       | Sanderson Pl       | D3  | E6  | 58.9       |
| Morse St            | B4  | В3  | 315.9      | Pepperberry Court    | D3  | C2  | 77.4       | Sassafras Cres     | E4  | D7  | 393.3      |
| Mount St            | B4  | D1  | 578.9      | Phillip St           | C5  | H2  | 176.9      | Saundridge Rd      | A2  | 14  | 492.1      |
| Mussen Close        | D3  | E2  | 187.4      | Pine Ave             | C4  | A1  | 293.9      | Scarfe St          | A1  | D5  | 715.9      |
| Mylan Cres          | D3  | В7  | 410.6      | Platinum Dr          | C2  | H7  | 332.9      | Scott St           | C4  | D3  | 147.5      |
| Myrtle Cres         | D5  | C2  | 342.2      | Pleasant St          | B4  | B4  | 201.2      | Sea Eagle St       | C7  | F2  | 331.2      |
| Myrtle Cres Lane ** | D5  | C4  | 178.4      | Plummer Ave          | B4  | D2  | 79.0       | Seaview Ave        | B4  | A7  | 422.3      |
| Nairana Ave         | C3  | B4  | 403.1      | Poke St              | A3  | A5  | 130.3      | Seaview Laneway ** | B4  | A7  | 87.3       |
| Neil Crt            | E3  | 17  | 69.8       | Princes St           | B4  | В7  | 497.8      | Sebastian Crt      | E3  | H4  | 271.9      |
| Nelson St           | C3  | G2  | 449.5      | Prospect St          | B4  | A5  | 144.0      | Shepton Close      | A2  | Н3  | 48.5       |
| Noel St             | A3  | F3  | 120.5      | Quamby Pl            | D4  | D4  | 119.9      | Simon Crt          | D4  | E4  | 125.3      |
| North Terrace       | B4  | F6  | 773.6      | Queen St             | B4  | C7  | 391.7      | Singline Ave       | E3  | Н4  | 535.9      |
| Norton Crt          | D3  | C3  | 63.7       | Queen St (Ridgley)   | R2  | D3  | 117.9      | Smith St           | D5  | H6  | 662.6      |
| Nothrop Crt         | D3  | B4  | 79.4       | Randall St           | B4  | B2  | 111.8      | Sorrell St         | D3  | H4  | 78.4       |
| Oasis Drive         | C3  | B2  | 177.0      | Ready St             | C5  | G2  | 92.4       | Southwell St       | C4  | D4  | 117.1      |
| Oates St            | B4  | А3  | 105.1      | Reeves St            | C4  | G4  | 391.8      | Speed St           | A3  | A4  | 155.9      |
| Ocean View Lane     | A2  | C5  | 463.3      | Regent St            | A4  | C1  | 302.9      | Spencer St         | D4  | F6  | 396.3      |
| Ogden St            | C3  | F2  | 905.6      | Reid St              | C4  | D2  | 211.8      | Spring St          | B4  | E3  | 120.2      |
| O'Grady St          | E4  | G6  | 412.0      | Reservoir St         | D4  | H2  | 308.6      | Stammers Pl        | D3  | D3  | 180.7      |
| Old Surrey Rd       | E4  | E2  | 3,685.9    | Richardson Cres      | В3  | H5  | 470.3      | Stevens Pl         | C3  | D7  | 339.2      |

| Road Name                      | Мар | Ref | <u>(m)</u> | Road Name                      | Мар | Ref | <u>(m)</u> | Road Name | Map | Ref | <u>(m)</u> |
|--------------------------------|-----|-----|------------|--------------------------------|-----|-----|------------|-----------|-----|-----|------------|
| Stirling St                    | C3  | F3  | 1,203.5    | Waratah Cres (Ridgley)         | R2  | E2  | 114.1      |           |     |     |            |
| Stitz St                       | A2  | 14  | 193.4      | Wardlaw St                     | D3  | Н3  | 86.9       |           |     |     |            |
| Strahan St                     | C4  | G6  | 691.0      | Wattle Ave                     | D5  | C4  | 471.7      |           |     |     |            |
| Stratton Crt                   | E3  | G5  | 74.4       | Wattle Pl                      | D5  | D3  | 161.5      |           |     |     |            |
| Studholme St                   | C4  | E5  | 567.9      | Wattle Pl Lane                 | D5  | D4  | 214.9      |           |     |     |            |
| Sutton St                      | C4  | C3  | 572.3      | Webb Ave                       | E3  | D7  | 340.7      |           |     |     |            |
| Swanston St                    | C4  | G1  | 585.4      | Wellington St                  | C4  | F6  | 490.0      |           |     |     |            |
| Talina St                      | B4  | A3  | 171.5      | Wembley St                     | D4  | E7  | 340.3      |           |     |     |            |
| Taroona Ave                    | C3  | D3  | 397.2      | Wembley St Lane                | C4  | E1  | 172.8      |           |     |     |            |
| Tattersall St                  | C4  | Α7  | 309.9      | Wesley St                      | В3  | Н3  | 83.6       |           |     |     |            |
| Terrylands Lane                | C3  | H5  | 125.7      | Wesley St East **              | В3  | Н3  | 129.8      |           |     |     |            |
| Terrylands St                  | C3  | H5  | 425.3      | West Mooreville Rd (To East Ca | C2  | D7  | 2,031.8    |           |     |     |            |
| The Boulevarde                 | C4  | A5  | 436.2      | West Park Grove                | В3  | Н6  | 1,783.8    |           |     |     |            |
| The Esplanade                  | C4  | Н6  | 533.0      | West St                        | D4  | A6  | 422.8      |           |     |     |            |
| Thirkell St                    | А3  | A3  | 250.6      | Whitford St                    | C4  | C1  | 246.9      |           |     |     |            |
| Thompson Cres                  | B4  | C2  | 126.1      | William St                     | В4  | C5  | 149.5      |           |     |     |            |
| Thorne St                      | D3  | H5  | 1,103.9    | Willow Pl                      | D4  | A1  | 64.5       |           |     |     |            |
| Three Mile Line (East of Moore | D3  | F1  | 1,664.1    | Wilmot St                      | B4  | D6  | 656.5      |           |     |     |            |
| Tilley St                      | D3  | G5  | 251.6      | Wilson St                      | B4  | E5  | 1,348.7    |           |     |     |            |
| Tolunah St                     | А3  | H1  | 179.9      | Wilson St (Ridgley)            | R2  | B2  | 148.0      |           |     |     |            |
| Toorak Crt                     | А3  | D3  | 123.0      | Wingrove Gardens               | C3  | C1  | 527.0      |           |     |     |            |
| Townsend Pl                    | D3  | D3  | 105.2      | Winter Ave                     | D3  | H4  | 366.1      |           |     |     |            |
| Tracey St                      | В3  | H5  | 235.8      | Wirilda Dve                    | E4  | C6  | 223.3      |           |     |     |            |
| Truganini St                   | B4  | A2  | 285.8      | Wiseman St                     | D3  | C6  | 750.0      |           |     |     |            |
| Turnbull Ave                   | D3  | H5  | 235.3      | Woniora Rd                     | D3  | E5  | 1,090.6    |           |     |     |            |
| Turner Cres                    | D3  | E5  | 375.0      | Wood St                        | A3  | G2  | 74.6       |           |     |     |            |
| Turrung St                     | А3  | A6  | 365.8      | Woodward Ave                   | C4  | А3  | 412.7      |           |     |     |            |
| Unwin Court                    | D3  | C2  | 55.7       | Wright St                      | D3  | D5  | 655.2      |           |     |     |            |
| Uplands Pl                     | В3  | C6  | 515.5      | Wyatt Cres                     | C4  | E5  | 163.1      |           |     |     |            |
| Upper Bourke St                | B4  | C7  | 109.5      | York St                        | В3  | Н6  | 195.3      |           |     |     |            |
| Van Diemans Cres               | В3  | C2  | 466.6      | Young St                       | C4  | E3  | 101.5      |           |     |     |            |
| Verelle St                     | C4  | A4  | 255.1      |                                |     |     |            |           |     |     |            |
| Vernon Pl                      | B4  | C3  | 66.7       |                                |     |     |            |           |     |     |            |
| View Rd                        | В3  | F2  | 1,492.7    |                                |     |     |            |           |     |     |            |
| Villiers St                    | В3  | Н6  | 251.8      |                                |     |     |            |           |     |     |            |
| Viney St                       | D3  | D5  | 214.6      |                                |     |     |            |           |     |     |            |