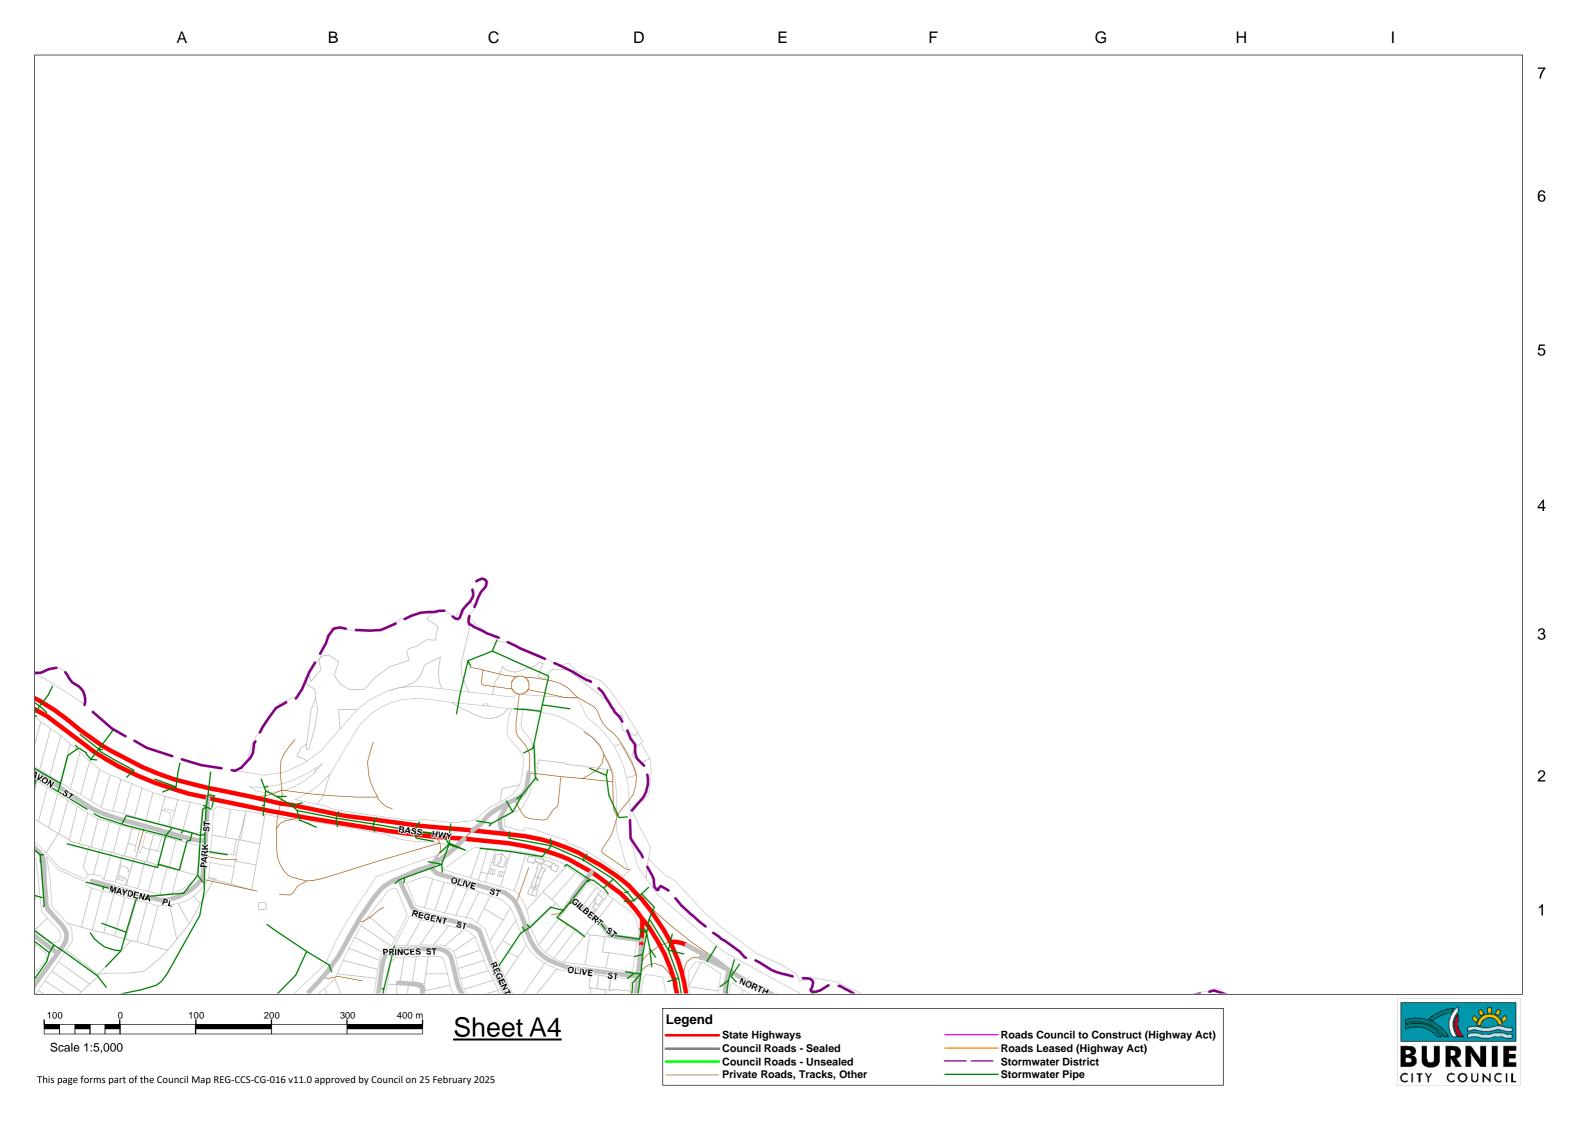

## Map 12 - East Cam Rd

| Road Name             | Map | Ref | <u>(m)</u> | Road Name     | Мар | Ref | <u>(m)</u> | Road Name         | Map | Ref | <u>(m)</u> |
|-----------------------|-----|-----|------------|---------------|-----|-----|------------|-------------------|-----|-----|------------|
| Abbott St             | D4  | C6  | 232.5      | Besser Cres   | A1  | F5  | 666.7      | Churchill Ave     | D4  | B5  | 321.5      |
| Acacia Dve            | E4  | A6  | 305.2      | Best St       | C4  | B1  | 264.2      | Clarke St         | C6  | E3  | 112.9      |
| Adye Court            | D3  | C7  | 68.0       | Billett Crt   | D3  | E4  | 112.2      | Claude Place      | A2  | D4  | 107.9      |
| Agar Crt              | D3  | D6  | 62.4       | Bird St       | C4  | A6  | 1,050.5    | Colchester St     | C5  | H1  | 100.9      |
| Aileen Cres           | C4  | C5  | 430.0      | Blackwood Pde | D4  | E2  | 859.5      | Colegrave Rd      | D4  | А3  | 902.2      |
| Aleeka Crt            | E4  | H5  | 282.7      | Blake Bvd     | C3  | E3  | 128.9      | Collins St        | D4  | F4  | 1,005.8    |
| Alexander St          | B4  | D5  | 569.8      | Blizzard Ln   | В3  | G5  | 150.1      | Columnar Ct       | B4  | F6  | 65.2       |
| Alice St              | В3  | Н3  | 120.1      | Boland Ave    | E3  | G6  | 238.8      | Conrad St         | C4  | A2  | 223.5      |
| Alice St East Lane ** | В3  | Н3  | 115.5      | Boston Ave    | A2  | H2  | 115.4      | Cooee Point Rd    | A3  | В6  | 529.8      |
| Alice St West Lane ** | В3  | Н3  | 81.9       | Bourke St     | B4  | D6  | 120.3      | Cooney Crt        | E3  | G5  | 71.0       |
| Alkira Crt            | A3  | E1  | 33.6       | Brickport Rd  | A3  | B1  | 2,081.6    | Cooper St         | C4  | E6  | 71.8       |
| Alma Pl               | A2  | B5  | 254.6      | Brickwell St  | B4  | F2  | 71.3       | Cooper St Lane ** | C4  | D6  | 40.4       |
| Amanda Crt            | D4  | E2  | 159.9      | Brisbane Pl   | D4  | B5  | 111.6      | Coorabin Crt      | В3  | D7  | 26.9       |
| Amelia St             | B4  | B5  | 173.8      | Britt Pl      | E4  | D2  | 49.5       | Corcellis St      | C5  | l1  | 403.4      |
| Amy St                | B4  | B5  | 76.6       | Brooklyn Rd   | C4  | F3  | 612.3      | Cranwell St       | B3  | E4  | 276.7      |
| Anglesea St           | D5  | G7  | 515.9      | Bryan St      | В3  | G2  | 91.2       | Crisp St          | A3  | A4  | 119.3      |
| Ann Pl                | A2  | D5  | 107.9      | Burnell St    | A3  | A5  | 152.6      | Crowe St          | D3  | H5  | 197.6      |
| Argyle St             | D4  | C6  | 232.3      | Burton St     | B4  | D2  | 174.0      | Crown St          | B4  | В6  | 135.9      |
| Arhanni St            | E3  | D7  | 126.7      | Button Ave    | A3  | E3  | 353.1      | Crudwell Crt      | D3  | H5  | 133.4      |
| Armitage Cres         | D3  | C5  | 346.6      | Byrne Pl      | D3  | В4  | 126.8      | Cunningham St     | C4  | F5  | 592.2      |
| Arthur St             | A2  | D5  | 251.2      | Byworth St    | В3  | В3  | 225.6      | Curraghmore Ave   | В3  | E2  | 690.3      |
| Atkins Dve            | E4  | В7  | 347.7      | Cabot St      | C4  | A2  | 336.9      | Cypress Crt       | E4  | E7  | 103.5      |
| Atkinson St           | C4  | A5  | 178.3      | Cam Crt       | A1  | D4  | 226.8      | Damian Ave        | E3  | G4  | 396.7      |
| Avon St               | A3  | H2  | 378.2      | Cambria St    | A3  | А3  | 113.6      | Deacon St         | C4  | D3  | 312.5      |
| Banksia Crt           | E4  | В6  | 113.6      | Cannon Crt    | D3  | В6  | 86.0       | Deavan Drv        | C3  | D3  | 439.5      |
| Barker St             | D4  | H1  | 170.2      | Cardinal Crt  | В3  | D6  | 188.5      | Dedham St         | C5  | F2  | 106.2      |
| Barnard Cres          | D3  | А3  | 542.5      | Cattley St    | B4  | E5  | 362.2      | Devon St          | C4  | G4  | 351.8      |
| Bathurst St           | D4  | C5  | 388.7      | Cedar Pl      | E4  | A7  | 71.0       | Dianella Court    | D3  | C2  | 25.8       |
| Bay St                | A3  | H2  | 661.3      | Chalk Ave     | В3  | E2  | 57.6       | Dowling Dve       | E4  | A5  | 413.4      |
| Bay View Ave          | B4  | В6  | 151.5      | Chanel St     | В3  | D4  | 477.0      | Duke St           | D4  | В7  | 94.2       |
| Beattie St            | C3  | G1  | 347.3      | Chanel St Nth | В3  | D5  | 184.8      | Durham Rd         | A3  | А3  | 698.7      |
| Bell St               | C3  | G4  | 144.9      | Charles St    | B4  | C4  | 135.8      | East Cam Rd       | A1  | E3  | 3,166.2    |
| Belton St             | C4  | A1  | 874.0      | Cherry St     | C4  | B4  | 183.7      | Eastwood Dr       | В3  | H4  | 450.4      |
| Bennett St            | D3  | H4  | 188.8      | Cherry St Nth | C4  | C6  | 60.5       | Edwardes St       | C4  | E6  | 461.4      |
| Bernard Rd            | A2  | B4  | 181.4      | Chloe Crt     | D4  | В4  | 261.6      | Edwin Pl          | В3  | C5  | 145.4      |

| Road Name                      | Map | <u>Ref</u> | <u>(m)</u> | Road Name             | Map | Ref | <u>(m)</u> | Road Name           | Map | Ref | <u>(m)</u> |
|--------------------------------|-----|------------|------------|-----------------------|-----|-----|------------|---------------------|-----|-----|------------|
| Elizabeth St                   | В4  | В4         | 406.9      | Hambledon Ave         | В3  | C3  | 353.8      | Kent Ave            | C3  | H2  | 196.5      |
| Emerald Crt                    | B2  | H2         | 71.0       | Hamilton St           | C4  | D3  | 273.0      | Kentish Dr          | D3  | D3  | 701.0      |
| Emmett St                      | B2  | G1         | 439.5      | Hardy St              | C3  | F2  | 270.4      | King St             | B4  | C6  | 220.5      |
| Eucalyptus Court               | D3  | C2         | 28.4       | Harris Crt            | D3  | E4  | 78.2       | King St (Ridgley)   | R2  | C2  | 117.1      |
| Euroka Crt                     | D4  | C4         | 171.9      | Harrison St           | B4  | B5  | 88.1       | Kingsley Ave        | D4  | F3  | 346.2      |
| Evans St                       | A2  | 15         | 116.5      | Hawkins St            | C3  | E3  | 191.3      | Ladbrooke St        | B4  | E4  | 398.9      |
| Ewington Way                   | E3  | Н3         | 128.9      | Hayes St              | C3  | H4  | 116.9      | Laird Rd            | B1  | F2  | 406.3      |
| Executive Close                | D4  | D4         | 168.7      | Heather Cres          | В3  | A4  | 303.1      | Lane St             | C4  | A4  | 285.5      |
| Exhibition St                  | D4  | F6         | 211.9      | Hellyer Ave           | В3  | E2  | 74.1       | Larkin Crt          | C3  | D2  | 113.5      |
| Fagan Dve                      | E3  | G4         | 193.7      | Henry St              | D4  | В6  | 234.5      | Latrobe St          | D4  | E5  | 89.9       |
| Farquhar St                    | В3  | H2         | 97.1       | High St               | B4  | D5  | 64.8       | Laurel Crt          | D5  | A2  | 68.7       |
| Federal St                     | C4  | D2         | 328.3      | Hilder St             | A3  | F3  | 100.8      | Leonard Crt         | A2  | D5  | 44.4       |
| Fern Glade Rd (Nth of Emu Rive | D5  | D4         | 1,243.9    | Hill St               | B4  | D2  | 98.7       | Les Clark Drive     | A2  | H4  | 407.6      |
| Fidler St                      | A2  | G4         | 512.6      | Hillfarm Dr           | В3  | В3  | 693.7      | Linton St           | C4  | B2  | 325.6      |
| Firmont Rise                   | В3  | C4         | 192.2      | Hodgman St            | B4  | C4  | 377.9      | Little Alexander St | B4  | D5  | 366.5      |
| Fleming Crt                    | В4  | D3         | 188.0      | Holmes Pl             | В3  | E4  | 67.1       | Little Bird St      | B4  | C3  | 126.0      |
| Flinders St                    | D4  | D5         | 436.5      | Hopkinson St          | C4  | F4  | 672.4      | Loongana Ave        | D3  | C7  | 478.0      |
| Franklin St                    | D4  | E6         | 264.5      | Hospital Access Rd ** | A3  | C2  | 67.7       | Lorrie Pl           | В3  | C5  | 228.9      |
| Frederick St                   | A2  | C5         | 201.4      | Howe St               | В3  | E4  | 433.0      | Lorymer Pl          | D3  | D4  | 180.8      |
| Futuna Ave                     | В3  | E5         | 575.7      | Hull St               | C5  | l1  | 107.1      | Lucas Pl            | D3  | G5  | 82.2       |
| Garner Crt                     | D3  | A5         | 237.6      | Hutchinson St         | D3  | B4  | 695.5      | Lyons St            | C3  | H4  | 408.0      |
| George St (Chasm Creek)        | C7  | G2         | 153.5      | Jacobs Cres           | D4  | А3  | 245.8      | Mace St             | B4  | В3  | 528.0      |
| George St (Ridgley)            | R2  | В3         | 450.4      | James St              | C4  | B1  | 174.0      | Madden St           | D3  | H4  | 1,116.5    |
| Gilbert St                     | A4  | D1         | 154.3      | Janet Drv             | B2  | H2  | 379.5      | Madeline Dr         | D3  | D1  | 582.2      |
| Gill Pl                        | D3  | D7         | 86.2       | John St               | B4  | A4  | 91.2       | Main Rd (Wivenhoe)  | C5  | F3  | 1,638.6    |
| Gracie Cres                    | C3  | G2         | 344.1      | Johnson St            | D4  | В6  | 242.0      | Malonga Dr          | C3  | C4  | 597.5      |
| Grandview Ave                  | В3  | H4         | 953.0      | Jones St              | B4  | B5  | 378.1      | Malunna Cres        | В3  | F7  | 283.9      |
| Grant St                       | D4  | H2         | 178.3      | Jordan Crt            | C3  | A7  | 56.0       | Manuka Dve          | E4  | C5  | 1,135.5    |
| Grant St Nth                   | D5  | B2         | 346.1      | Jorgensen St          | В3  | H1  | 639.3      | Margaret St         | В3  | G3  | 198.6      |
| Gray St                        | D4  | A6         | 167.0      | Joshua Pl             | B4  | C2  | 116.2      | Marine Terrace      | B4  | E4  | 636.1      |
| Greenacre St                   | D4  | A2         | 345.7      | Josie Cres            | E3  | H4  | 159.9      | Mark St             | C4  | В6  | 645.6      |
| Grenville St                   | C3  | Н3         | 392.5      | Joyce St              | C4  | A6  | 251.9      | Marriott St         | E4  | Н6  | 138.8      |
| Griffith St                    | D3  | F4         | 405.1      | Kalina Cres           | A3  | E1  | 302.4      | Massy-Greene Drive  | C5  | D2  | 775.3      |
| Hale St                        | C4  | G6         | 244.7      | Keene Court           | D3  | C2  | 147.7      | Mawson Rd           | B1  | C3  | 350.7      |
| Halstead St                    | В3  | H2         | 457.7      | Kennedy St            | A2  | B5  | 203.8      | Maydena Pl          | A4  | A1  | 157.5      |

| Road Name           | Map | Ref | <u>(m)</u> | Road Name            | Map | Ref | <u>(m)</u> | Road Name          | Map | Ref | <u>(m)</u> |
|---------------------|-----|-----|------------|----------------------|-----|-----|------------|--------------------|-----|-----|------------|
| McGaw Pl            | D3  | E3  | 146.6      | Oldaker St           | В3  | G6  | 147.8      | Ritchie Ave        | E3  | F5  | 285.8      |
| McGrath St          | D4  | A7  | 439.8      | Olive St             | A4  | C1  | 336.7      | River Rd           | C5  | E1  | 957.0      |
| McPhee St           | D5  | A2  | 758.0      | Oonah St             | D3  | D7  | 197.9      | Robotham Pl        | B4  | C1  | 142.6      |
| McRae Pl            | В3  | D5  | 100.6      | Oonah St North       | C3  | D3  | 129.4      | Rockliff Crt       | D3  | E3  | 30.7       |
| Medbury Cres        | B4  | B1  | 309.7      | Ormsby St            | D5  | F6  | 378.3      | Rola Pl            | C4  | A2  | 61.2       |
| Medwin St           | E4  | H7  | 229.9      | Osborne St           | A3  | A5  | 143.3      | Romaine St         | C4  | F4  | 118.7      |
| Menai St            | C4  | E6  | 159.9      | Oval St              | A2  | 15  | 111.4      | Rose St            | E4  | А3  | 139.5      |
| Mercedes Pl         | E4  | А3  | 254.1      | Panorama Cres        | A2  | 13  | 390.0      | Roslyn Ave         | D4  | E3  | 772.4      |
| Mills Rd            | В3  | В3  | 583.8      | Paraka St            | В3  | G6  | 536.6      | Ross St            | В3  | G2  | 243.9      |
| Moira St            | C4  | A6  | 79.9       | Paramount Crt        | C3  | C2  | 239.1      | Rouse Pl           | D3  | D2  | 166.0      |
| Mollison St         | A3  | G2  | 109.6      | Park St              | A4  | A2  | 107.3      | Ruhamah Crt        | D4  | E3  | 31.7       |
| Monnington St       | D4  | В6  | 249.4      | Parker Crt (Ridgley) | R2  | D4  | 117.0      | Russ St            | A3  | Н3  | 64.9       |
| Moody St            | B4  | D2  | 414.8      | Pattison Crt         | D4  | E2  | 140.9      | Russell Pl         | E3  | H7  | 81.6       |
| Mooreville Rd       | C3  | B2  | 2,534.1    | Payne St             | C3  | F2  | 1,699.0    | Saltbush Court     | D3  | C2  | 51.7       |
| Morris St           | A3  | A6  | 151.0      | Pearl St             | C5  | G1  | 572.9      | Sampson St         | C3  | G4  | 268.5      |
| Morrison St         | B4  | B2  | 221.8      | Pease St             | D4  | A4  | 77.6       | Sanderson Pl       | D3  | E6  | 58.9       |
| Morse St            | B4  | В3  | 315.9      | Pepperberry Court    | D3  | C2  | 77.4       | Sassafras Cres     | E4  | D7  | 393.3      |
| Mount St            | B4  | D1  | 578.9      | Phillip St           | C5  | H2  | 176.9      | Saundridge Rd      | A2  | 14  | 492.1      |
| Mussen Close        | D3  | E2  | 187.4      | Pine Ave             | C4  | A1  | 293.9      | Scarfe St          | A1  | D5  | 715.9      |
| Mylan Cres          | D3  | В7  | 410.6      | Platinum Dr          | C2  | H7  | 332.9      | Scott St           | C4  | D3  | 147.5      |
| Myrtle Cres         | D5  | C2  | 342.2      | Pleasant St          | B4  | B4  | 201.2      | Sea Eagle St       | C7  | F2  | 331.2      |
| Myrtle Cres Lane ** | D5  | C4  | 178.4      | Plummer Ave          | B4  | D2  | 79.0       | Seaview Ave        | B4  | A7  | 422.3      |
| Nairana Ave         | C3  | B4  | 403.1      | Poke St              | A3  | A5  | 130.3      | Seaview Laneway ** | B4  | A7  | 87.3       |
| Neil Crt            | E3  | 17  | 69.8       | Princes St           | B4  | В7  | 497.8      | Sebastian Crt      | E3  | H4  | 271.9      |
| Nelson St           | C3  | G2  | 449.5      | Prospect St          | B4  | A5  | 144.0      | Shepton Close      | A2  | Н3  | 48.5       |
| Noel St             | A3  | F3  | 120.5      | Quamby Pl            | D4  | D4  | 119.9      | Simon Crt          | D4  | E4  | 125.3      |
| North Terrace       | B4  | F6  | 773.6      | Queen St             | B4  | C7  | 391.7      | Singline Ave       | E3  | Н4  | 535.9      |
| Norton Crt          | D3  | C3  | 63.7       | Queen St (Ridgley)   | R2  | D3  | 117.9      | Smith St           | D5  | H6  | 662.6      |
| Nothrop Crt         | D3  | B4  | 79.4       | Randall St           | B4  | B2  | 111.8      | Sorrell St         | D3  | H4  | 78.4       |
| Oasis Drive         | C3  | B2  | 177.0      | Ready St             | C5  | G2  | 92.4       | Southwell St       | C4  | D4  | 117.1      |
| Oates St            | B4  | А3  | 105.1      | Reeves St            | C4  | G4  | 391.8      | Speed St           | A3  | A4  | 155.9      |
| Ocean View Lane     | A2  | C5  | 463.3      | Regent St            | A4  | C1  | 302.9      | Spencer St         | D4  | F6  | 396.3      |
| Ogden St            | C3  | F2  | 905.6      | Reid St              | C4  | D2  | 211.8      | Spring St          | B4  | E3  | 120.2      |
| O'Grady St          | E4  | G6  | 412.0      | Reservoir St         | D4  | H2  | 308.6      | Stammers Pl        | D3  | D3  | 180.7      |
| Old Surrey Rd       | E4  | E2  | 3,685.9    | Richardson Cres      | В3  | H5  | 470.3      | Stevens Pl         | C3  | D7  | 339.2      |