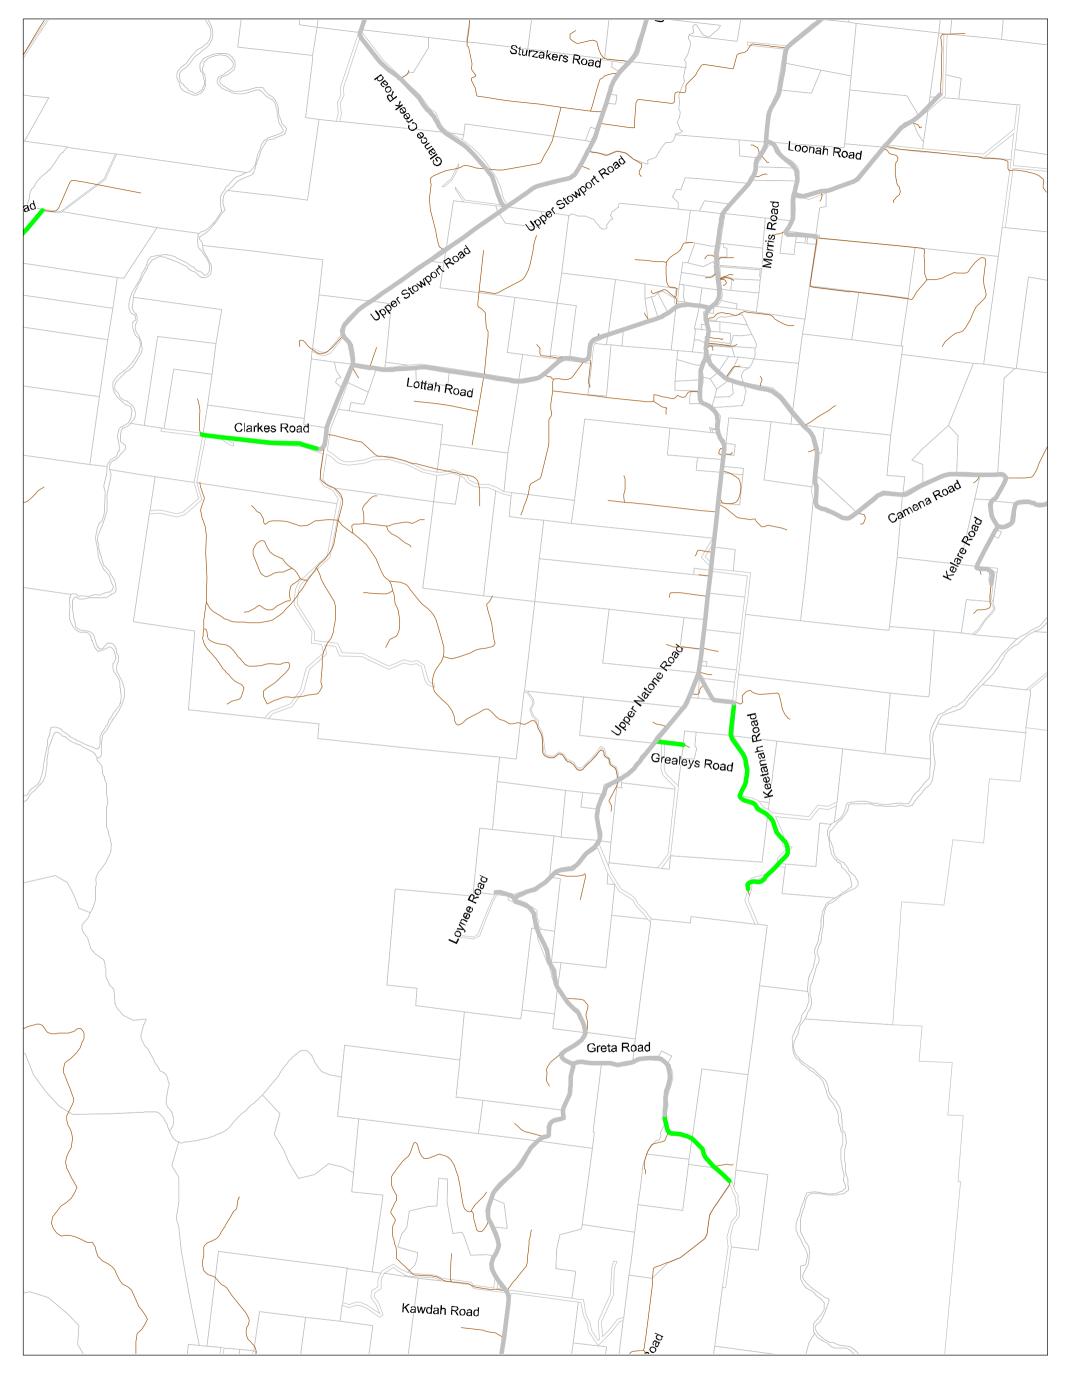

| Road Name             | Мар          | <u>(m)</u> | Road Name            | <u>Map</u>     | <u>(m)</u> |  |  |
|-----------------------|--------------|------------|----------------------|----------------|------------|--|--|
| Algona Avenue         | 11           | 1,781.6    | Martin Place         | 1              | 188.2      |  |  |
| Applebys Road         | 4            | 1,582.1    | Maydena Road         | 10, 11         | 1,841.4    |  |  |
| Arlington Place       | 11           | 204.9      | Menaire Road         | 9              | 1,409.1    |  |  |
| Batzek Road           | 2            | 858.3      | Menne Road           | 6              | 304.1      |  |  |
| Bellavista Road       | 9            | 635.4      | Metaira Road         | 8, 9           | 3,336.6    |  |  |
| Bianci Road           | 3, 4         | 991.7      | Minna Road           | 9,10, 11       | 7,194.0    |  |  |
| Bissett Place         | 11           | 240.0      | Mooreville Road      | 9              | 5,672.1    |  |  |
| Blythe Road           | 3, 4         | 556.0      | Morris Road          | 7, 10          | 479.3      |  |  |
| Bower Circuit         | 11           | 456.3      | Natone Road          | 7, 10, 11      | 6,160.0    |  |  |
| Breffny Road          | 9            | 570.1      | Neena Road           | 2,3            | 1,025.7    |  |  |
| Camena Road           | 7, 10        | 4,334.8    | North Prospect Road  | 5, 8           | 3,016.3    |  |  |
| Cartledge Road        | 3            | 399.5      | Oonah Road           | 1, 5, 6        | 19,458.9   |  |  |
| Cascade Road          | 9            | 1,755.3    | Osborns Road         | 3              | 647.6      |  |  |
| Charlton Close        | 11           | 159.9      | Penima Road          | 8              | 1,467.9    |  |  |
| Circular Road         | 6, 8, 9      | 8,010.9    | Pet Road             | 6              | 1,115.9    |  |  |
| Clarkes Road          | 7            | 1,401.7    | Poimena Road         | 8, 9           | 2,367.8    |  |  |
| Coppins Road          | 2, 5         | 2,315.4    | Prior Crescent       | 11             | 183.4      |  |  |
| Crown Circuit         | 11           | 527.7      | Rawlings Road        | 9              | 1,380.4    |  |  |
| Darling Road          | 6, 9         | 659.5      | Riverton Road        | 4              | 346.3      |  |  |
| Dear Road             | 6, 7         | 567.9      | Rogetta Road         | 3              | 2,546.6    |  |  |
| Devonshire Drive      | 11           | 2,890.6    | Rutherford Road      | 10, 11         | 1,101.8    |  |  |
| Eighteen Mile Road    | 2, 3         | 2,724.6    | Serpentine Road      | 5, 8           | 2,140.4    |  |  |
| Ellis Road            | 9            | 449.2      | South Prospect Road  | 5, 8           | 6,174.3    |  |  |
| Emmertons Road        | 10           | 646.1      | South Riana Road     | 4              | 3,016.7    |  |  |
| Emu Vale Road         | 9            | 235.0      | St Marys Road        | 1, 2, 5        | 1,128.1    |  |  |
| Falls Road            | 3            | 1,670.1    | Stowport Road        | 10, 11         | 5,543.3    |  |  |
| Fern Glade Road       | 9, 10, 11    | 4,189.1    | Sunny Place          | 11             | 124.1      |  |  |
| Glance Creek Road     | 7, 9, 10, 11 | 5,293.4    | Sushames Road        | 3              | 429.5      |  |  |
| Grealeys Road         | 7            | 183.7      | Talunah Road         | 1, 2, 3        | 11,280.1   |  |  |
| Greta Road            | 4, 7         | 1,820.1    | Tena Road            | 2, 3, 5, 6     | 1,958.8    |  |  |
| Grooms Road           | 4            | 149.6      | Three Mile Line Road | 9              | 2,052.3    |  |  |
| Guide Road            | 5, 6, 8      | 5,745.3    | Upper Natone Road    | 2, 3, 4, 7, 10 | 22,440.3   |  |  |
| Hayes Road            | 4            | 359.7      | Upper Stowport Road  | 7, 9, 10, 11   | 7,378.0    |  |  |
| Highclere Road        | 6            | 1,610.6    | Warra Road           | 9              | 1,559.1    |  |  |
| Illoura Road          | 9            | 881.1      | West Maydena Road    | 11             | 413.0      |  |  |
| Iron Mine Road        | 10, 11       | 865.8      | West Mooreville Road | 8, 9           | 10,373.1   |  |  |
| Jameson Road          | 9            | 129.1      | West Ridgley Road    | 5, 6, 8        | 4,761.7    |  |  |
| Kara Road             | 2, 3         | 1,304.1    | Winforton Avenue     | 11             | 201.1      |  |  |
| Keetanah Road         | 7            | 1,892.5    | Youralla Road        | 6              | 2,015.8    |  |  |
| Kelare Road           | 7, 10        | 491.3      | Tourana Road         |                | 2,013.0    |  |  |
| Kilburn Road          | 9            | 265.8      |                      |                |            |  |  |
| Kings Road            | 4            | 390.0      |                      |                |            |  |  |
| Kingsclere Road       | 2, 3, 6      | 2,828.2    |                      |                |            |  |  |
| Kookaburra Hill Drive | 10, 11       | 568.2      |                      |                |            |  |  |
| Laoona Road           | 8, 9         | 1,224.4    |                      |                |            |  |  |
| Lenna Road            | 6            | 444.1      |                      |                |            |  |  |
| Letteene Road         | 11           | 2,043.4    |                      |                |            |  |  |
| Liapota Road          | 1, 5         | 1,599.7    |                      |                |            |  |  |
| Loonah Road           | 7, 10        | 1,671.0    |                      |                |            |  |  |
| Lottah Road           | 7, 10        | 2,562.6    |                      |                |            |  |  |
| Loynee Rd             | 7, 10        | 121.6      |                      |                |            |  |  |
| Loynee Nu             | 1            | 121.0      |                      |                |            |  |  |