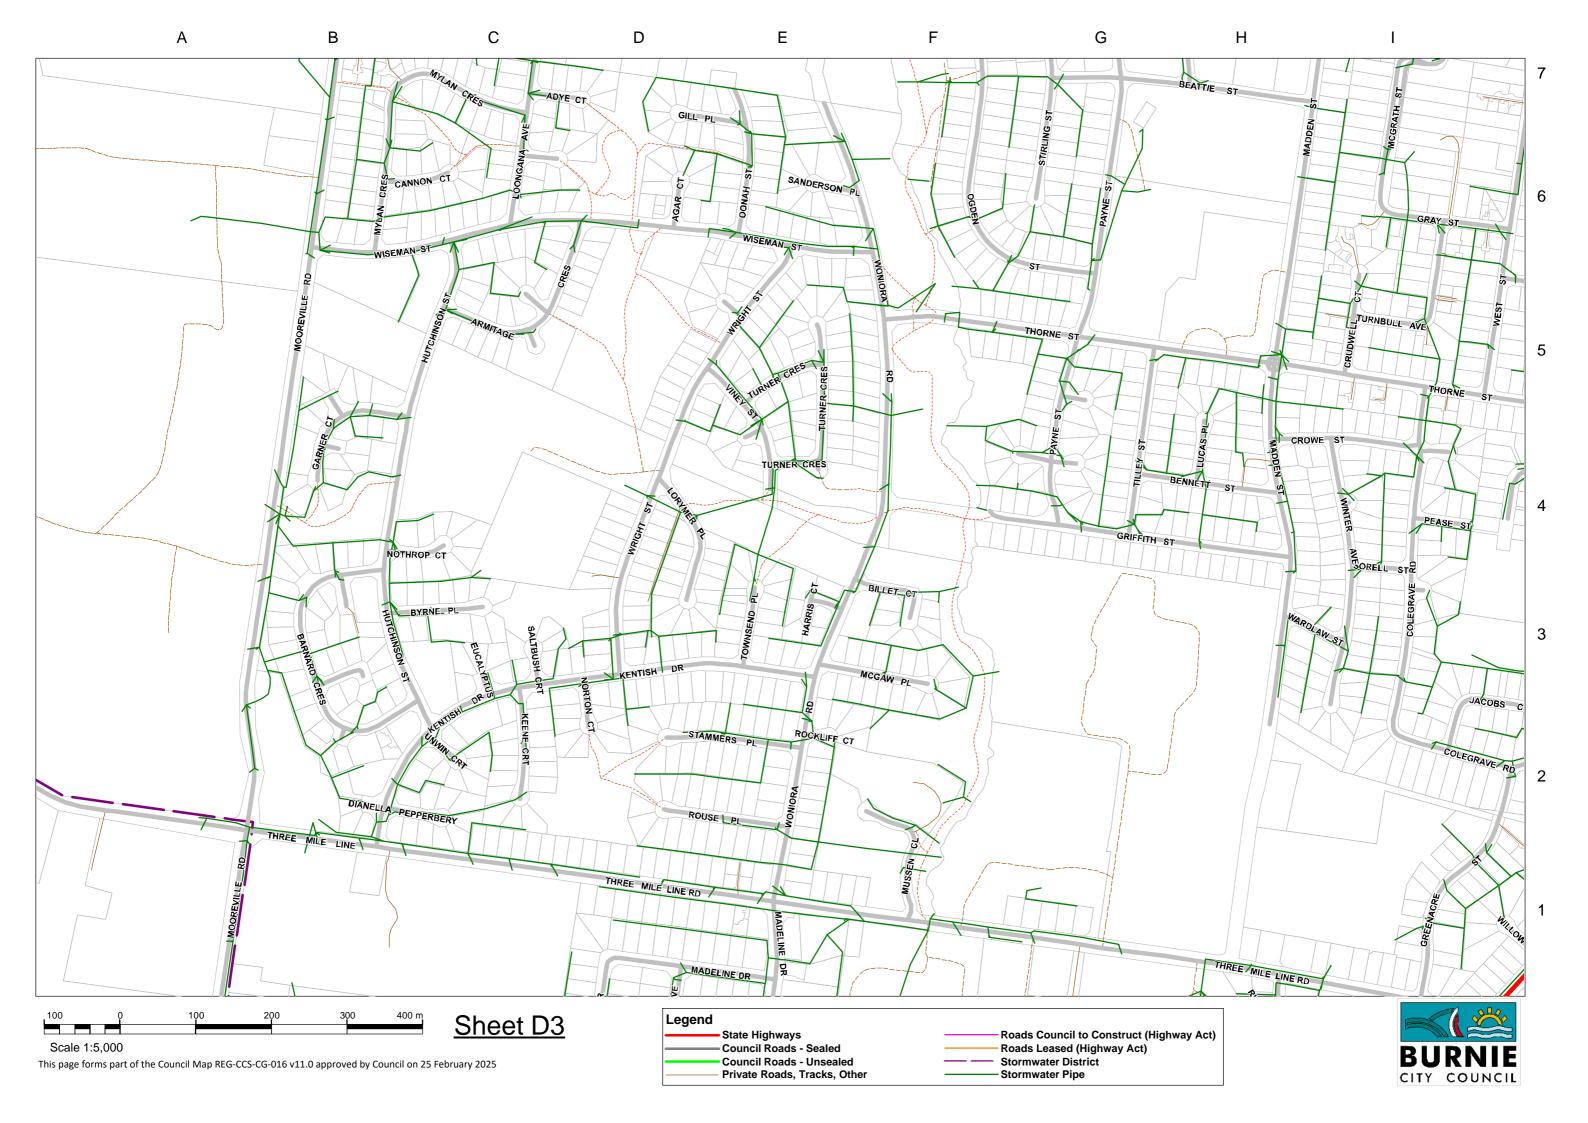

## Map 12 - East Cam Rd

| Road Name             | Map | Ref | <u>(m)</u> | Road Name     | Мар | Ref | <u>(m)</u> | Road Name         | Map | Ref | <u>(m)</u> |
|-----------------------|-----|-----|------------|---------------|-----|-----|------------|-------------------|-----|-----|------------|
| Abbott St             | D4  | C6  | 232.5      | Besser Cres   | A1  | F5  | 666.7      | Churchill Ave     | D4  | B5  | 321.5      |
| Acacia Dve            | E4  | A6  | 305.2      | Best St       | C4  | B1  | 264.2      | Clarke St         | C6  | E3  | 112.9      |
| Adye Court            | D3  | C7  | 68.0       | Billett Crt   | D3  | E4  | 112.2      | Claude Place      | A2  | D4  | 107.9      |
| Agar Crt              | D3  | D6  | 62.4       | Bird St       | C4  | A6  | 1,050.5    | Colchester St     | C5  | H1  | 100.9      |
| Aileen Cres           | C4  | C5  | 430.0      | Blackwood Pde | D4  | E2  | 859.5      | Colegrave Rd      | D4  | А3  | 902.2      |
| Aleeka Crt            | E4  | H5  | 282.7      | Blake Bvd     | C3  | E3  | 128.9      | Collins St        | D4  | F4  | 1,005.8    |
| Alexander St          | B4  | D5  | 569.8      | Blizzard Ln   | В3  | G5  | 150.1      | Columnar Ct       | B4  | F6  | 65.2       |
| Alice St              | В3  | Н3  | 120.1      | Boland Ave    | E3  | G6  | 238.8      | Conrad St         | C4  | A2  | 223.5      |
| Alice St East Lane ** | В3  | Н3  | 115.5      | Boston Ave    | A2  | H2  | 115.4      | Cooee Point Rd    | A3  | В6  | 529.8      |
| Alice St West Lane ** | В3  | Н3  | 81.9       | Bourke St     | B4  | D6  | 120.3      | Cooney Crt        | E3  | G5  | 71.0       |
| Alkira Crt            | A3  | E1  | 33.6       | Brickport Rd  | A3  | B1  | 2,081.6    | Cooper St         | C4  | E6  | 71.8       |
| Alma Pl               | A2  | B5  | 254.6      | Brickwell St  | B4  | F2  | 71.3       | Cooper St Lane ** | C4  | D6  | 40.4       |
| Amanda Crt            | D4  | E2  | 159.9      | Brisbane Pl   | D4  | B5  | 111.6      | Coorabin Crt      | В3  | D7  | 26.9       |
| Amelia St             | B4  | B5  | 173.8      | Britt Pl      | E4  | D2  | 49.5       | Corcellis St      | C5  | l1  | 403.4      |
| Amy St                | B4  | B5  | 76.6       | Brooklyn Rd   | C4  | F3  | 612.3      | Cranwell St       | B3  | E4  | 276.7      |
| Anglesea St           | D5  | G7  | 515.9      | Bryan St      | В3  | G2  | 91.2       | Crisp St          | A3  | A4  | 119.3      |
| Ann Pl                | A2  | D5  | 107.9      | Burnell St    | A3  | A5  | 152.6      | Crowe St          | D3  | H5  | 197.6      |
| Argyle St             | D4  | C6  | 232.3      | Burton St     | B4  | D2  | 174.0      | Crown St          | B4  | В6  | 135.9      |
| Arhanni St            | E3  | D7  | 126.7      | Button Ave    | A3  | E3  | 353.1      | Crudwell Crt      | D3  | H5  | 133.4      |
| Armitage Cres         | D3  | C5  | 346.6      | Byrne Pl      | D3  | В4  | 126.8      | Cunningham St     | C4  | F5  | 592.2      |
| Arthur St             | A2  | D5  | 251.2      | Byworth St    | В3  | В3  | 225.6      | Curraghmore Ave   | В3  | E2  | 690.3      |
| Atkins Dve            | E4  | В7  | 347.7      | Cabot St      | C4  | A2  | 336.9      | Cypress Crt       | E4  | E7  | 103.5      |
| Atkinson St           | C4  | A5  | 178.3      | Cam Crt       | A1  | D4  | 226.8      | Damian Ave        | E3  | G4  | 396.7      |
| Avon St               | A3  | H2  | 378.2      | Cambria St    | A3  | А3  | 113.6      | Deacon St         | C4  | D3  | 312.5      |
| Banksia Crt           | E4  | В6  | 113.6      | Cannon Crt    | D3  | В6  | 86.0       | Deavan Drv        | C3  | D3  | 439.5      |
| Barker St             | D4  | H1  | 170.2      | Cardinal Crt  | В3  | D6  | 188.5      | Dedham St         | C5  | F2  | 106.2      |
| Barnard Cres          | D3  | А3  | 542.5      | Cattley St    | B4  | E5  | 362.2      | Devon St          | C4  | G4  | 351.8      |
| Bathurst St           | D4  | C5  | 388.7      | Cedar Pl      | E4  | A7  | 71.0       | Dianella Court    | D3  | C2  | 25.8       |
| Bay St                | A3  | H2  | 661.3      | Chalk Ave     | В3  | E2  | 57.6       | Dowling Dve       | E4  | A5  | 413.4      |
| Bay View Ave          | B4  | В6  | 151.5      | Chanel St     | В3  | D4  | 477.0      | Duke St           | D4  | В7  | 94.2       |
| Beattie St            | C3  | G1  | 347.3      | Chanel St Nth | В3  | D5  | 184.8      | Durham Rd         | A3  | А3  | 698.7      |
| Bell St               | C3  | G4  | 144.9      | Charles St    | B4  | C4  | 135.8      | East Cam Rd       | A1  | E3  | 3,166.2    |
| Belton St             | C4  | A1  | 874.0      | Cherry St     | C4  | B4  | 183.7      | Eastwood Dr       | В3  | H4  | 450.4      |
| Bennett St            | D3  | H4  | 188.8      | Cherry St Nth | C4  | C6  | 60.5       | Edwardes St       | C4  | E6  | 461.4      |
| Bernard Rd            | A2  | B4  | 181.4      | Chloe Crt     | D4  | В4  | 261.6      | Edwin Pl          | В3  | C5  | 145.4      |

| Road Name                      | Map | <u>Ref</u> | <u>(m)</u> | Road Name             | Map | Ref | <u>(m)</u> | Road Name           | Map | Ref | <u>(m)</u> |
|--------------------------------|-----|------------|------------|-----------------------|-----|-----|------------|---------------------|-----|-----|------------|
| Elizabeth St                   | В4  | В4         | 406.9      | Hambledon Ave         | В3  | C3  | 353.8      | Kent Ave            | C3  | H2  | 196.5      |
| Emerald Crt                    | B2  | H2         | 71.0       | Hamilton St           | C4  | D3  | 273.0      | Kentish Dr          | D3  | D3  | 701.0      |
| Emmett St                      | B2  | G1         | 439.5      | Hardy St              | C3  | F2  | 270.4      | King St             | B4  | C6  | 220.5      |
| Eucalyptus Court               | D3  | C2         | 28.4       | Harris Crt            | D3  | E4  | 78.2       | King St (Ridgley)   | R2  | C2  | 117.1      |
| Euroka Crt                     | D4  | C4         | 171.9      | Harrison St           | B4  | B5  | 88.1       | Kingsley Ave        | D4  | F3  | 346.2      |
| Evans St                       | A2  | 15         | 116.5      | Hawkins St            | C3  | E3  | 191.3      | Ladbrooke St        | B4  | E4  | 398.9      |
| Ewington Way                   | E3  | Н3         | 128.9      | Hayes St              | C3  | H4  | 116.9      | Laird Rd            | B1  | F2  | 406.3      |
| Executive Close                | D4  | D4         | 168.7      | Heather Cres          | В3  | A4  | 303.1      | Lane St             | C4  | A4  | 285.5      |
| Exhibition St                  | D4  | F6         | 211.9      | Hellyer Ave           | В3  | E2  | 74.1       | Larkin Crt          | C3  | D2  | 113.5      |
| Fagan Dve                      | E3  | G4         | 193.7      | Henry St              | D4  | В6  | 234.5      | Latrobe St          | D4  | E5  | 89.9       |
| Farquhar St                    | В3  | H2         | 97.1       | High St               | B4  | D5  | 64.8       | Laurel Crt          | D5  | A2  | 68.7       |
| Federal St                     | C4  | D2         | 328.3      | Hilder St             | A3  | F3  | 100.8      | Leonard Crt         | A2  | D5  | 44.4       |
| Fern Glade Rd (Nth of Emu Rive | D5  | D4         | 1,243.9    | Hill St               | B4  | D2  | 98.7       | Les Clark Drive     | A2  | H4  | 407.6      |
| Fidler St                      | A2  | G4         | 512.6      | Hillfarm Dr           | В3  | В3  | 693.7      | Linton St           | C4  | B2  | 325.6      |
| Firmont Rise                   | В3  | C4         | 192.2      | Hodgman St            | B4  | C4  | 377.9      | Little Alexander St | B4  | D5  | 366.5      |
| Fleming Crt                    | В4  | D3         | 188.0      | Holmes Pl             | В3  | E4  | 67.1       | Little Bird St      | B4  | C3  | 126.0      |
| Flinders St                    | D4  | D5         | 436.5      | Hopkinson St          | C4  | F4  | 672.4      | Loongana Ave        | D3  | C7  | 478.0      |
| Franklin St                    | D4  | E6         | 264.5      | Hospital Access Rd ** | A3  | C2  | 67.7       | Lorrie Pl           | В3  | C5  | 228.9      |
| Frederick St                   | A2  | C5         | 201.4      | Howe St               | В3  | E4  | 433.0      | Lorymer Pl          | D3  | D4  | 180.8      |
| Futuna Ave                     | В3  | E5         | 575.7      | Hull St               | C5  | l1  | 107.1      | Lucas Pl            | D3  | G5  | 82.2       |
| Garner Crt                     | D3  | A5         | 237.6      | Hutchinson St         | D3  | B4  | 695.5      | Lyons St            | C3  | H4  | 408.0      |
| George St (Chasm Creek)        | C7  | G2         | 153.5      | Jacobs Cres           | D4  | А3  | 245.8      | Mace St             | B4  | В3  | 528.0      |
| George St (Ridgley)            | R2  | В3         | 450.4      | James St              | C4  | B1  | 174.0      | Madden St           | D3  | H4  | 1,116.5    |
| Gilbert St                     | A4  | D1         | 154.3      | Janet Drv             | B2  | H2  | 379.5      | Madeline Dr         | D3  | D1  | 582.2      |
| Gill Pl                        | D3  | D7         | 86.2       | John St               | B4  | A4  | 91.2       | Main Rd (Wivenhoe)  | C5  | F3  | 1,638.6    |
| Gracie Cres                    | C3  | G2         | 344.1      | Johnson St            | D4  | В6  | 242.0      | Malonga Dr          | C3  | C4  | 597.5      |
| Grandview Ave                  | В3  | H4         | 953.0      | Jones St              | B4  | B5  | 378.1      | Malunna Cres        | В3  | F7  | 283.9      |
| Grant St                       | D4  | H2         | 178.3      | Jordan Crt            | C3  | A7  | 56.0       | Manuka Dve          | E4  | C5  | 1,135.5    |
| Grant St Nth                   | D5  | B2         | 346.1      | Jorgensen St          | В3  | H1  | 639.3      | Margaret St         | В3  | G3  | 198.6      |
| Gray St                        | D4  | A6         | 167.0      | Joshua Pl             | B4  | C2  | 116.2      | Marine Terrace      | B4  | E4  | 636.1      |
| Greenacre St                   | D4  | A2         | 345.7      | Josie Cres            | E3  | H4  | 159.9      | Mark St             | C4  | В6  | 645.6      |
| Grenville St                   | C3  | Н3         | 392.5      | Joyce St              | C4  | A6  | 251.9      | Marriott St         | E4  | Н6  | 138.8      |
| Griffith St                    | D3  | F4         | 405.1      | Kalina Cres           | A3  | E1  | 302.4      | Massy-Greene Drive  | C5  | D2  | 775.3      |
| Hale St                        | C4  | G6         | 244.7      | Keene Court           | D3  | C2  | 147.7      | Mawson Rd           | B1  | C3  | 350.7      |
| Halstead St                    | В3  | H2         | 457.7      | Kennedy St            | A2  | B5  | 203.8      | Maydena Pl          | A4  | A1  | 157.5      |

| Road Name           | Map | Ref | <u>(m)</u> | Road Name            | Map | Ref | <u>(m)</u> | Road Name          | Map | Ref | <u>(m)</u> |
|---------------------|-----|-----|------------|----------------------|-----|-----|------------|--------------------|-----|-----|------------|
| McGaw Pl            | D3  | E3  | 146.6      | Oldaker St           | В3  | G6  | 147.8      | Ritchie Ave        | E3  | F5  | 285.8      |
| McGrath St          | D4  | A7  | 439.8      | Olive St             | A4  | C1  | 336.7      | River Rd           | C5  | E1  | 957.0      |
| McPhee St           | D5  | A2  | 758.0      | Oonah St             | D3  | D7  | 197.9      | Robotham Pl        | B4  | C1  | 142.6      |
| McRae Pl            | В3  | D5  | 100.6      | Oonah St North       | C3  | D3  | 129.4      | Rockliff Crt       | D3  | E3  | 30.7       |
| Medbury Cres        | B4  | B1  | 309.7      | Ormsby St            | D5  | F6  | 378.3      | Rola Pl            | C4  | A2  | 61.2       |
| Medwin St           | E4  | H7  | 229.9      | Osborne St           | A3  | A5  | 143.3      | Romaine St         | C4  | F4  | 118.7      |
| Menai St            | C4  | E6  | 159.9      | Oval St              | A2  | 15  | 111.4      | Rose St            | E4  | А3  | 139.5      |
| Mercedes Pl         | E4  | А3  | 254.1      | Panorama Cres        | A2  | 13  | 390.0      | Roslyn Ave         | D4  | E3  | 772.4      |
| Mills Rd            | В3  | В3  | 583.8      | Paraka St            | В3  | G6  | 536.6      | Ross St            | В3  | G2  | 243.9      |
| Moira St            | C4  | A6  | 79.9       | Paramount Crt        | C3  | C2  | 239.1      | Rouse Pl           | D3  | D2  | 166.0      |
| Mollison St         | A3  | G2  | 109.6      | Park St              | A4  | A2  | 107.3      | Ruhamah Crt        | D4  | E3  | 31.7       |
| Monnington St       | D4  | В6  | 249.4      | Parker Crt (Ridgley) | R2  | D4  | 117.0      | Russ St            | A3  | Н3  | 64.9       |
| Moody St            | B4  | D2  | 414.8      | Pattison Crt         | D4  | E2  | 140.9      | Russell Pl         | E3  | H7  | 81.6       |
| Mooreville Rd       | C3  | B2  | 2,534.1    | Payne St             | C3  | F2  | 1,699.0    | Saltbush Court     | D3  | C2  | 51.7       |
| Morris St           | A3  | A6  | 151.0      | Pearl St             | C5  | G1  | 572.9      | Sampson St         | C3  | G4  | 268.5      |
| Morrison St         | B4  | B2  | 221.8      | Pease St             | D4  | A4  | 77.6       | Sanderson Pl       | D3  | E6  | 58.9       |
| Morse St            | B4  | В3  | 315.9      | Pepperberry Court    | D3  | C2  | 77.4       | Sassafras Cres     | E4  | D7  | 393.3      |
| Mount St            | B4  | D1  | 578.9      | Phillip St           | C5  | H2  | 176.9      | Saundridge Rd      | A2  | 14  | 492.1      |
| Mussen Close        | D3  | E2  | 187.4      | Pine Ave             | C4  | A1  | 293.9      | Scarfe St          | A1  | D5  | 715.9      |
| Mylan Cres          | D3  | В7  | 410.6      | Platinum Dr          | C2  | H7  | 332.9      | Scott St           | C4  | D3  | 147.5      |
| Myrtle Cres         | D5  | C2  | 342.2      | Pleasant St          | B4  | B4  | 201.2      | Sea Eagle St       | C7  | F2  | 331.2      |
| Myrtle Cres Lane ** | D5  | C4  | 178.4      | Plummer Ave          | B4  | D2  | 79.0       | Seaview Ave        | B4  | A7  | 422.3      |
| Nairana Ave         | C3  | B4  | 403.1      | Poke St              | A3  | A5  | 130.3      | Seaview Laneway ** | B4  | A7  | 87.3       |
| Neil Crt            | E3  | 17  | 69.8       | Princes St           | B4  | В7  | 497.8      | Sebastian Crt      | E3  | H4  | 271.9      |
| Nelson St           | C3  | G2  | 449.5      | Prospect St          | B4  | A5  | 144.0      | Shepton Close      | A2  | Н3  | 48.5       |
| Noel St             | A3  | F3  | 120.5      | Quamby Pl            | D4  | D4  | 119.9      | Simon Crt          | D4  | E4  | 125.3      |
| North Terrace       | B4  | F6  | 773.6      | Queen St             | B4  | C7  | 391.7      | Singline Ave       | E3  | Н4  | 535.9      |
| Norton Crt          | D3  | C3  | 63.7       | Queen St (Ridgley)   | R2  | D3  | 117.9      | Smith St           | D5  | H6  | 662.6      |
| Nothrop Crt         | D3  | B4  | 79.4       | Randall St           | B4  | B2  | 111.8      | Sorrell St         | D3  | H4  | 78.4       |
| Oasis Drive         | C3  | B2  | 177.0      | Ready St             | C5  | G2  | 92.4       | Southwell St       | C4  | D4  | 117.1      |
| Oates St            | B4  | А3  | 105.1      | Reeves St            | C4  | G4  | 391.8      | Speed St           | A3  | A4  | 155.9      |
| Ocean View Lane     | A2  | C5  | 463.3      | Regent St            | A4  | C1  | 302.9      | Spencer St         | D4  | F6  | 396.3      |
| Ogden St            | C3  | F2  | 905.6      | Reid St              | C4  | D2  | 211.8      | Spring St          | B4  | E3  | 120.2      |
| O'Grady St          | E4  | G6  | 412.0      | Reservoir St         | D4  | H2  | 308.6      | Stammers Pl        | D3  | D3  | 180.7      |
| Old Surrey Rd       | E4  | E2  | 3,685.9    | Richardson Cres      | В3  | H5  | 470.3      | Stevens Pl         | C3  | D7  | 339.2      |

| Road Name                      | Мар | Ref | <u>(m)</u> | Road Name                      | Мар | Ref | <u>(m)</u> | Road Name | Map | Ref | <u>(m)</u> |
|--------------------------------|-----|-----|------------|--------------------------------|-----|-----|------------|-----------|-----|-----|------------|
| Stirling St                    | C3  | F3  | 1,203.5    | Waratah Cres (Ridgley)         | R2  | E2  | 114.1      |           |     |     |            |
| Stitz St                       | A2  | 14  | 193.4      | Wardlaw St                     | D3  | Н3  | 86.9       |           |     |     |            |
| Strahan St                     | C4  | G6  | 691.0      | Wattle Ave                     | D5  | C4  | 471.7      |           |     |     |            |
| Stratton Crt                   | E3  | G5  | 74.4       | Wattle Pl                      | D5  | D3  | 161.5      |           |     |     |            |
| Studholme St                   | C4  | E5  | 567.9      | Wattle Pl Lane                 | D5  | D4  | 214.9      |           |     |     |            |
| Sutton St                      | C4  | C3  | 572.3      | Webb Ave                       | E3  | D7  | 340.7      |           |     |     |            |
| Swanston St                    | C4  | G1  | 585.4      | Wellington St                  | C4  | F6  | 490.0      |           |     |     |            |
| Talina St                      | B4  | A3  | 171.5      | Wembley St                     | D4  | E7  | 340.3      |           |     |     |            |
| Taroona Ave                    | C3  | D3  | 397.2      | Wembley St Lane                | C4  | E1  | 172.8      |           |     |     |            |
| Tattersall St                  | C4  | Α7  | 309.9      | Wesley St                      | В3  | Н3  | 83.6       |           |     |     |            |
| Terrylands Lane                | C3  | H5  | 125.7      | Wesley St East **              | В3  | Н3  | 129.8      |           |     |     |            |
| Terrylands St                  | C3  | H5  | 425.3      | West Mooreville Rd (To East Ca | C2  | D7  | 2,031.8    |           |     |     |            |
| The Boulevarde                 | C4  | A5  | 436.2      | West Park Grove                | В3  | Н6  | 1,783.8    |           |     |     |            |
| The Esplanade                  | C4  | Н6  | 533.0      | West St                        | D4  | A6  | 422.8      |           |     |     |            |
| Thirkell St                    | А3  | A3  | 250.6      | Whitford St                    | C4  | C1  | 246.9      |           |     |     |            |
| Thompson Cres                  | B4  | C2  | 126.1      | William St                     | В4  | C5  | 149.5      |           |     |     |            |
| Thorne St                      | D3  | H5  | 1,103.9    | Willow Pl                      | D4  | A1  | 64.5       |           |     |     |            |
| Three Mile Line (East of Moore | D3  | F1  | 1,664.1    | Wilmot St                      | B4  | D6  | 656.5      |           |     |     |            |
| Tilley St                      | D3  | G5  | 251.6      | Wilson St                      | B4  | E5  | 1,348.7    |           |     |     |            |
| Tolunah St                     | А3  | H1  | 179.9      | Wilson St (Ridgley)            | R2  | B2  | 148.0      |           |     |     |            |
| Toorak Crt                     | А3  | D3  | 123.0      | Wingrove Gardens               | C3  | C1  | 527.0      |           |     |     |            |
| Townsend Pl                    | D3  | D3  | 105.2      | Winter Ave                     | D3  | H4  | 366.1      |           |     |     |            |
| Tracey St                      | В3  | H5  | 235.8      | Wirilda Dve                    | E4  | C6  | 223.3      |           |     |     |            |
| Truganini St                   | B4  | A2  | 285.8      | Wiseman St                     | D3  | C6  | 750.0      |           |     |     |            |
| Turnbull Ave                   | D3  | H5  | 235.3      | Woniora Rd                     | D3  | E5  | 1,090.6    |           |     |     |            |
| Turner Cres                    | D3  | E5  | 375.0      | Wood St                        | A3  | G2  | 74.6       |           |     |     |            |
| Turrung St                     | А3  | A6  | 365.8      | Woodward Ave                   | C4  | А3  | 412.7      |           |     |     |            |
| Unwin Court                    | D3  | C2  | 55.7       | Wright St                      | D3  | D5  | 655.2      |           |     |     |            |
| Uplands Pl                     | В3  | C6  | 515.5      | Wyatt Cres                     | C4  | E5  | 163.1      |           |     |     |            |
| Upper Bourke St                | B4  | C7  | 109.5      | York St                        | В3  | Н6  | 195.3      |           |     |     |            |
| Van Diemans Cres               | В3  | C2  | 466.6      | Young St                       | C4  | E3  | 101.5      |           |     |     |            |
| Verelle St                     | C4  | A4  | 255.1      |                                |     |     |            |           |     |     |            |
| Vernon Pl                      | B4  | C3  | 66.7       |                                |     |     |            |           |     |     |            |
| View Rd                        | В3  | F2  | 1,492.7    |                                |     |     |            |           |     |     |            |
| Villiers St                    | В3  | Н6  | 251.8      |                                |     |     |            |           |     |     |            |
| Viney St                       | D3  | D5  | 214.6      |                                |     |     |            |           |     |     |            |