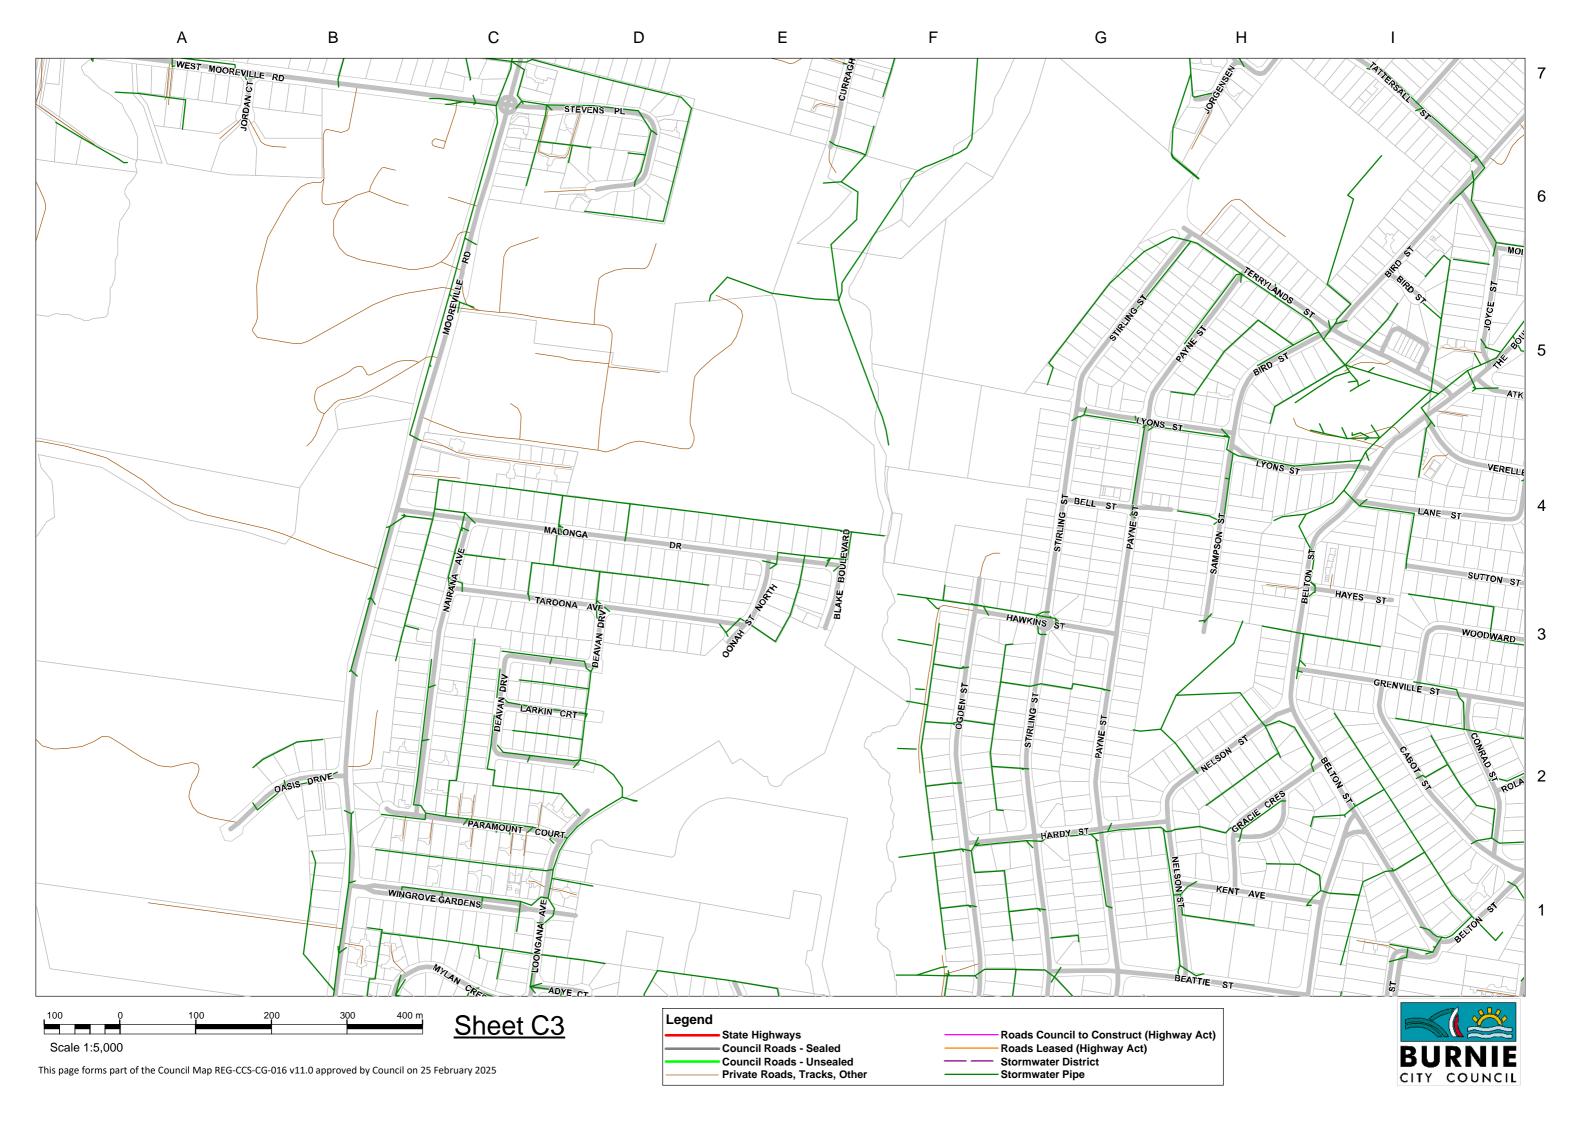

## Map 12 - East Cam Rd

| Road Name             | Map | Ref | <u>(m)</u> | Road Name     | Мар | Ref | <u>(m)</u> | Road Name         | Map | Ref | <u>(m)</u> |
|-----------------------|-----|-----|------------|---------------|-----|-----|------------|-------------------|-----|-----|------------|
| Abbott St             | D4  | C6  | 232.5      | Besser Cres   | A1  | F5  | 666.7      | Churchill Ave     | D4  | B5  | 321.5      |
| Acacia Dve            | E4  | A6  | 305.2      | Best St       | C4  | B1  | 264.2      | Clarke St         | C6  | E3  | 112.9      |
| Adye Court            | D3  | C7  | 68.0       | Billett Crt   | D3  | E4  | 112.2      | Claude Place      | A2  | D4  | 107.9      |
| Agar Crt              | D3  | D6  | 62.4       | Bird St       | C4  | A6  | 1,050.5    | Colchester St     | C5  | H1  | 100.9      |
| Aileen Cres           | C4  | C5  | 430.0      | Blackwood Pde | D4  | E2  | 859.5      | Colegrave Rd      | D4  | А3  | 902.2      |
| Aleeka Crt            | E4  | H5  | 282.7      | Blake Bvd     | C3  | E3  | 128.9      | Collins St        | D4  | F4  | 1,005.8    |
| Alexander St          | B4  | D5  | 569.8      | Blizzard Ln   | В3  | G5  | 150.1      | Columnar Ct       | B4  | F6  | 65.2       |
| Alice St              | В3  | Н3  | 120.1      | Boland Ave    | E3  | G6  | 238.8      | Conrad St         | C4  | A2  | 223.5      |
| Alice St East Lane ** | В3  | Н3  | 115.5      | Boston Ave    | A2  | H2  | 115.4      | Cooee Point Rd    | A3  | В6  | 529.8      |
| Alice St West Lane ** | В3  | Н3  | 81.9       | Bourke St     | B4  | D6  | 120.3      | Cooney Crt        | E3  | G5  | 71.0       |
| Alkira Crt            | A3  | E1  | 33.6       | Brickport Rd  | A3  | B1  | 2,081.6    | Cooper St         | C4  | E6  | 71.8       |
| Alma Pl               | A2  | B5  | 254.6      | Brickwell St  | B4  | F2  | 71.3       | Cooper St Lane ** | C4  | D6  | 40.4       |
| Amanda Crt            | D4  | E2  | 159.9      | Brisbane Pl   | D4  | B5  | 111.6      | Coorabin Crt      | В3  | D7  | 26.9       |
| Amelia St             | B4  | B5  | 173.8      | Britt Pl      | E4  | D2  | 49.5       | Corcellis St      | C5  | l1  | 403.4      |
| Amy St                | B4  | B5  | 76.6       | Brooklyn Rd   | C4  | F3  | 612.3      | Cranwell St       | B3  | E4  | 276.7      |
| Anglesea St           | D5  | G7  | 515.9      | Bryan St      | В3  | G2  | 91.2       | Crisp St          | A3  | A4  | 119.3      |
| Ann Pl                | A2  | D5  | 107.9      | Burnell St    | A3  | A5  | 152.6      | Crowe St          | D3  | H5  | 197.6      |
| Argyle St             | D4  | C6  | 232.3      | Burton St     | B4  | D2  | 174.0      | Crown St          | B4  | В6  | 135.9      |
| Arhanni St            | E3  | D7  | 126.7      | Button Ave    | A3  | E3  | 353.1      | Crudwell Crt      | D3  | H5  | 133.4      |
| Armitage Cres         | D3  | C5  | 346.6      | Byrne Pl      | D3  | В4  | 126.8      | Cunningham St     | C4  | F5  | 592.2      |
| Arthur St             | A2  | D5  | 251.2      | Byworth St    | В3  | В3  | 225.6      | Curraghmore Ave   | В3  | E2  | 690.3      |
| Atkins Dve            | E4  | В7  | 347.7      | Cabot St      | C4  | A2  | 336.9      | Cypress Crt       | E4  | E7  | 103.5      |
| Atkinson St           | C4  | A5  | 178.3      | Cam Crt       | A1  | D4  | 226.8      | Damian Ave        | E3  | G4  | 396.7      |
| Avon St               | A3  | H2  | 378.2      | Cambria St    | A3  | А3  | 113.6      | Deacon St         | C4  | D3  | 312.5      |
| Banksia Crt           | E4  | В6  | 113.6      | Cannon Crt    | D3  | В6  | 86.0       | Deavan Drv        | C3  | D3  | 439.5      |
| Barker St             | D4  | H1  | 170.2      | Cardinal Crt  | В3  | D6  | 188.5      | Dedham St         | C5  | F2  | 106.2      |
| Barnard Cres          | D3  | А3  | 542.5      | Cattley St    | B4  | E5  | 362.2      | Devon St          | C4  | G4  | 351.8      |
| Bathurst St           | D4  | C5  | 388.7      | Cedar Pl      | E4  | A7  | 71.0       | Dianella Court    | D3  | C2  | 25.8       |
| Bay St                | A3  | H2  | 661.3      | Chalk Ave     | В3  | E2  | 57.6       | Dowling Dve       | E4  | A5  | 413.4      |
| Bay View Ave          | B4  | В6  | 151.5      | Chanel St     | В3  | D4  | 477.0      | Duke St           | D4  | В7  | 94.2       |
| Beattie St            | C3  | G1  | 347.3      | Chanel St Nth | В3  | D5  | 184.8      | Durham Rd         | A3  | А3  | 698.7      |
| Bell St               | C3  | G4  | 144.9      | Charles St    | B4  | C4  | 135.8      | East Cam Rd       | A1  | E3  | 3,166.2    |
| Belton St             | C4  | A1  | 874.0      | Cherry St     | C4  | B4  | 183.7      | Eastwood Dr       | В3  | H4  | 450.4      |
| Bennett St            | D3  | H4  | 188.8      | Cherry St Nth | C4  | C6  | 60.5       | Edwardes St       | C4  | E6  | 461.4      |
| Bernard Rd            | A2  | B4  | 181.4      | Chloe Crt     | D4  | В4  | 261.6      | Edwin Pl          | В3  | C5  | 145.4      |

| Road Name                      | Map | <u>Ref</u> | <u>(m)</u> | Road Name             | Map | Ref | <u>(m)</u> | Road Name           | Map | Ref | <u>(m)</u> |
|--------------------------------|-----|------------|------------|-----------------------|-----|-----|------------|---------------------|-----|-----|------------|
| Elizabeth St                   | В4  | В4         | 406.9      | Hambledon Ave         | В3  | C3  | 353.8      | Kent Ave            | C3  | H2  | 196.5      |
| Emerald Crt                    | B2  | H2         | 71.0       | Hamilton St           | C4  | D3  | 273.0      | Kentish Dr          | D3  | D3  | 701.0      |
| Emmett St                      | B2  | G1         | 439.5      | Hardy St              | C3  | F2  | 270.4      | King St             | B4  | C6  | 220.5      |
| Eucalyptus Court               | D3  | C2         | 28.4       | Harris Crt            | D3  | E4  | 78.2       | King St (Ridgley)   | R2  | C2  | 117.1      |
| Euroka Crt                     | D4  | C4         | 171.9      | Harrison St           | B4  | B5  | 88.1       | Kingsley Ave        | D4  | F3  | 346.2      |
| Evans St                       | A2  | 15         | 116.5      | Hawkins St            | C3  | E3  | 191.3      | Ladbrooke St        | B4  | E4  | 398.9      |
| Ewington Way                   | E3  | Н3         | 128.9      | Hayes St              | C3  | H4  | 116.9      | Laird Rd            | B1  | F2  | 406.3      |
| Executive Close                | D4  | D4         | 168.7      | Heather Cres          | В3  | A4  | 303.1      | Lane St             | C4  | A4  | 285.5      |
| Exhibition St                  | D4  | F6         | 211.9      | Hellyer Ave           | В3  | E2  | 74.1       | Larkin Crt          | C3  | D2  | 113.5      |
| Fagan Dve                      | E3  | G4         | 193.7      | Henry St              | D4  | В6  | 234.5      | Latrobe St          | D4  | E5  | 89.9       |
| Farquhar St                    | В3  | H2         | 97.1       | High St               | B4  | D5  | 64.8       | Laurel Crt          | D5  | A2  | 68.7       |
| Federal St                     | C4  | D2         | 328.3      | Hilder St             | A3  | F3  | 100.8      | Leonard Crt         | A2  | D5  | 44.4       |
| Fern Glade Rd (Nth of Emu Rive | D5  | D4         | 1,243.9    | Hill St               | B4  | D2  | 98.7       | Les Clark Drive     | A2  | H4  | 407.6      |
| Fidler St                      | A2  | G4         | 512.6      | Hillfarm Dr           | В3  | В3  | 693.7      | Linton St           | C4  | B2  | 325.6      |
| Firmont Rise                   | В3  | C4         | 192.2      | Hodgman St            | B4  | C4  | 377.9      | Little Alexander St | B4  | D5  | 366.5      |
| Fleming Crt                    | В4  | D3         | 188.0      | Holmes Pl             | В3  | E4  | 67.1       | Little Bird St      | B4  | C3  | 126.0      |
| Flinders St                    | D4  | D5         | 436.5      | Hopkinson St          | C4  | F4  | 672.4      | Loongana Ave        | D3  | C7  | 478.0      |
| Franklin St                    | D4  | E6         | 264.5      | Hospital Access Rd ** | A3  | C2  | 67.7       | Lorrie Pl           | В3  | C5  | 228.9      |
| Frederick St                   | A2  | C5         | 201.4      | Howe St               | В3  | E4  | 433.0      | Lorymer Pl          | D3  | D4  | 180.8      |
| Futuna Ave                     | В3  | E5         | 575.7      | Hull St               | C5  | l1  | 107.1      | Lucas Pl            | D3  | G5  | 82.2       |
| Garner Crt                     | D3  | A5         | 237.6      | Hutchinson St         | D3  | B4  | 695.5      | Lyons St            | C3  | H4  | 408.0      |
| George St (Chasm Creek)        | C7  | G2         | 153.5      | Jacobs Cres           | D4  | А3  | 245.8      | Mace St             | B4  | В3  | 528.0      |
| George St (Ridgley)            | R2  | В3         | 450.4      | James St              | C4  | B1  | 174.0      | Madden St           | D3  | H4  | 1,116.5    |
| Gilbert St                     | A4  | D1         | 154.3      | Janet Drv             | B2  | H2  | 379.5      | Madeline Dr         | D3  | D1  | 582.2      |
| Gill Pl                        | D3  | D7         | 86.2       | John St               | B4  | A4  | 91.2       | Main Rd (Wivenhoe)  | C5  | F3  | 1,638.6    |
| Gracie Cres                    | C3  | G2         | 344.1      | Johnson St            | D4  | В6  | 242.0      | Malonga Dr          | C3  | C4  | 597.5      |
| Grandview Ave                  | В3  | H4         | 953.0      | Jones St              | B4  | B5  | 378.1      | Malunna Cres        | В3  | F7  | 283.9      |
| Grant St                       | D4  | H2         | 178.3      | Jordan Crt            | C3  | A7  | 56.0       | Manuka Dve          | E4  | C5  | 1,135.5    |
| Grant St Nth                   | D5  | B2         | 346.1      | Jorgensen St          | В3  | H1  | 639.3      | Margaret St         | В3  | G3  | 198.6      |
| Gray St                        | D4  | A6         | 167.0      | Joshua Pl             | B4  | C2  | 116.2      | Marine Terrace      | B4  | E4  | 636.1      |
| Greenacre St                   | D4  | A2         | 345.7      | Josie Cres            | E3  | H4  | 159.9      | Mark St             | C4  | В6  | 645.6      |
| Grenville St                   | C3  | Н3         | 392.5      | Joyce St              | C4  | A6  | 251.9      | Marriott St         | E4  | Н6  | 138.8      |
| Griffith St                    | D3  | F4         | 405.1      | Kalina Cres           | A3  | E1  | 302.4      | Massy-Greene Drive  | C5  | D2  | 775.3      |
| Hale St                        | C4  | G6         | 244.7      | Keene Court           | D3  | C2  | 147.7      | Mawson Rd           | B1  | C3  | 350.7      |
| Halstead St                    | В3  | H2         | 457.7      | Kennedy St            | A2  | B5  | 203.8      | Maydena Pl          | A4  | A1  | 157.5      |

| Road Name           | Map | Ref | <u>(m)</u> | Road Name            | Map | Ref | <u>(m)</u> | Road Name          | Map | Ref | <u>(m)</u> |
|---------------------|-----|-----|------------|----------------------|-----|-----|------------|--------------------|-----|-----|------------|
| McGaw Pl            | D3  | E3  | 146.6      | Oldaker St           | В3  | G6  | 147.8      | Ritchie Ave        | E3  | F5  | 285.8      |
| McGrath St          | D4  | A7  | 439.8      | Olive St             | A4  | C1  | 336.7      | River Rd           | C5  | E1  | 957.0      |
| McPhee St           | D5  | A2  | 758.0      | Oonah St             | D3  | D7  | 197.9      | Robotham Pl        | B4  | C1  | 142.6      |
| McRae Pl            | В3  | D5  | 100.6      | Oonah St North       | C3  | D3  | 129.4      | Rockliff Crt       | D3  | E3  | 30.7       |
| Medbury Cres        | B4  | B1  | 309.7      | Ormsby St            | D5  | F6  | 378.3      | Rola Pl            | C4  | A2  | 61.2       |
| Medwin St           | E4  | H7  | 229.9      | Osborne St           | A3  | A5  | 143.3      | Romaine St         | C4  | F4  | 118.7      |
| Menai St            | C4  | E6  | 159.9      | Oval St              | A2  | 15  | 111.4      | Rose St            | E4  | А3  | 139.5      |
| Mercedes Pl         | E4  | А3  | 254.1      | Panorama Cres        | A2  | 13  | 390.0      | Roslyn Ave         | D4  | E3  | 772.4      |
| Mills Rd            | В3  | В3  | 583.8      | Paraka St            | В3  | G6  | 536.6      | Ross St            | В3  | G2  | 243.9      |
| Moira St            | C4  | A6  | 79.9       | Paramount Crt        | C3  | C2  | 239.1      | Rouse Pl           | D3  | D2  | 166.0      |
| Mollison St         | A3  | G2  | 109.6      | Park St              | A4  | A2  | 107.3      | Ruhamah Crt        | D4  | E3  | 31.7       |
| Monnington St       | D4  | В6  | 249.4      | Parker Crt (Ridgley) | R2  | D4  | 117.0      | Russ St            | A3  | Н3  | 64.9       |
| Moody St            | B4  | D2  | 414.8      | Pattison Crt         | D4  | E2  | 140.9      | Russell Pl         | E3  | H7  | 81.6       |
| Mooreville Rd       | C3  | B2  | 2,534.1    | Payne St             | C3  | F2  | 1,699.0    | Saltbush Court     | D3  | C2  | 51.7       |
| Morris St           | A3  | A6  | 151.0      | Pearl St             | C5  | G1  | 572.9      | Sampson St         | C3  | G4  | 268.5      |
| Morrison St         | B4  | B2  | 221.8      | Pease St             | D4  | A4  | 77.6       | Sanderson Pl       | D3  | E6  | 58.9       |
| Morse St            | B4  | В3  | 315.9      | Pepperberry Court    | D3  | C2  | 77.4       | Sassafras Cres     | E4  | D7  | 393.3      |
| Mount St            | B4  | D1  | 578.9      | Phillip St           | C5  | H2  | 176.9      | Saundridge Rd      | A2  | 14  | 492.1      |
| Mussen Close        | D3  | E2  | 187.4      | Pine Ave             | C4  | A1  | 293.9      | Scarfe St          | A1  | D5  | 715.9      |
| Mylan Cres          | D3  | В7  | 410.6      | Platinum Dr          | C2  | H7  | 332.9      | Scott St           | C4  | D3  | 147.5      |
| Myrtle Cres         | D5  | C2  | 342.2      | Pleasant St          | B4  | B4  | 201.2      | Sea Eagle St       | C7  | F2  | 331.2      |
| Myrtle Cres Lane ** | D5  | C4  | 178.4      | Plummer Ave          | B4  | D2  | 79.0       | Seaview Ave        | B4  | A7  | 422.3      |
| Nairana Ave         | C3  | B4  | 403.1      | Poke St              | A3  | A5  | 130.3      | Seaview Laneway ** | B4  | A7  | 87.3       |
| Neil Crt            | E3  | 17  | 69.8       | Princes St           | B4  | В7  | 497.8      | Sebastian Crt      | E3  | H4  | 271.9      |
| Nelson St           | C3  | G2  | 449.5      | Prospect St          | B4  | A5  | 144.0      | Shepton Close      | A2  | Н3  | 48.5       |
| Noel St             | A3  | F3  | 120.5      | Quamby Pl            | D4  | D4  | 119.9      | Simon Crt          | D4  | E4  | 125.3      |
| North Terrace       | B4  | F6  | 773.6      | Queen St             | B4  | C7  | 391.7      | Singline Ave       | E3  | Н4  | 535.9      |
| Norton Crt          | D3  | C3  | 63.7       | Queen St (Ridgley)   | R2  | D3  | 117.9      | Smith St           | D5  | H6  | 662.6      |
| Nothrop Crt         | D3  | B4  | 79.4       | Randall St           | B4  | B2  | 111.8      | Sorrell St         | D3  | H4  | 78.4       |
| Oasis Drive         | C3  | B2  | 177.0      | Ready St             | C5  | G2  | 92.4       | Southwell St       | C4  | D4  | 117.1      |
| Oates St            | B4  | А3  | 105.1      | Reeves St            | C4  | G4  | 391.8      | Speed St           | A3  | A4  | 155.9      |
| Ocean View Lane     | A2  | C5  | 463.3      | Regent St            | A4  | C1  | 302.9      | Spencer St         | D4  | F6  | 396.3      |
| Ogden St            | C3  | F2  | 905.6      | Reid St              | C4  | D2  | 211.8      | Spring St          | B4  | E3  | 120.2      |
| O'Grady St          | E4  | G6  | 412.0      | Reservoir St         | D4  | H2  | 308.6      | Stammers Pl        | D3  | D3  | 180.7      |
| Old Surrey Rd       | E4  | E2  | 3,685.9    | Richardson Cres      | В3  | H5  | 470.3      | Stevens Pl         | C3  | D7  | 339.2      |

| Road Name                      | Мар | Ref | <u>(m)</u> | Road Name                      | Мар | Ref | <u>(m)</u> | Road Name | Map | Ref | <u>(m)</u> |
|--------------------------------|-----|-----|------------|--------------------------------|-----|-----|------------|-----------|-----|-----|------------|
| Stirling St                    | C3  | F3  | 1,203.5    | Waratah Cres (Ridgley)         | R2  | E2  | 114.1      |           |     |     |            |
| Stitz St                       | A2  | 14  | 193.4      | Wardlaw St                     | D3  | Н3  | 86.9       |           |     |     |            |
| Strahan St                     | C4  | G6  | 691.0      | Wattle Ave                     | D5  | C4  | 471.7      |           |     |     |            |
| Stratton Crt                   | E3  | G5  | 74.4       | Wattle Pl                      | D5  | D3  | 161.5      |           |     |     |            |
| Studholme St                   | C4  | E5  | 567.9      | Wattle Pl Lane                 | D5  | D4  | 214.9      |           |     |     |            |
| Sutton St                      | C4  | C3  | 572.3      | Webb Ave                       | E3  | D7  | 340.7      |           |     |     |            |
| Swanston St                    | C4  | G1  | 585.4      | Wellington St                  | C4  | F6  | 490.0      |           |     |     |            |
| Talina St                      | B4  | A3  | 171.5      | Wembley St                     | D4  | E7  | 340.3      |           |     |     |            |
| Taroona Ave                    | C3  | D3  | 397.2      | Wembley St Lane                | C4  | E1  | 172.8      |           |     |     |            |
| Tattersall St                  | C4  | Α7  | 309.9      | Wesley St                      | В3  | Н3  | 83.6       |           |     |     |            |
| Terrylands Lane                | C3  | H5  | 125.7      | Wesley St East **              | В3  | Н3  | 129.8      |           |     |     |            |
| Terrylands St                  | C3  | H5  | 425.3      | West Mooreville Rd (To East Ca | C2  | D7  | 2,031.8    |           |     |     |            |
| The Boulevarde                 | C4  | A5  | 436.2      | West Park Grove                | В3  | Н6  | 1,783.8    |           |     |     |            |
| The Esplanade                  | C4  | Н6  | 533.0      | West St                        | D4  | A6  | 422.8      |           |     |     |            |
| Thirkell St                    | А3  | A3  | 250.6      | Whitford St                    | C4  | C1  | 246.9      |           |     |     |            |
| Thompson Cres                  | B4  | C2  | 126.1      | William St                     | В4  | C5  | 149.5      |           |     |     |            |
| Thorne St                      | D3  | H5  | 1,103.9    | Willow Pl                      | D4  | A1  | 64.5       |           |     |     |            |
| Three Mile Line (East of Moore | D3  | F1  | 1,664.1    | Wilmot St                      | B4  | D6  | 656.5      |           |     |     |            |
| Tilley St                      | D3  | G5  | 251.6      | Wilson St                      | B4  | E5  | 1,348.7    |           |     |     |            |
| Tolunah St                     | А3  | H1  | 179.9      | Wilson St (Ridgley)            | R2  | B2  | 148.0      |           |     |     |            |
| Toorak Crt                     | А3  | D3  | 123.0      | Wingrove Gardens               | C3  | C1  | 527.0      |           |     |     |            |
| Townsend Pl                    | D3  | D3  | 105.2      | Winter Ave                     | D3  | H4  | 366.1      |           |     |     |            |
| Tracey St                      | В3  | H5  | 235.8      | Wirilda Dve                    | E4  | C6  | 223.3      |           |     |     |            |
| Truganini St                   | B4  | A2  | 285.8      | Wiseman St                     | D3  | C6  | 750.0      |           |     |     |            |
| Turnbull Ave                   | D3  | H5  | 235.3      | Woniora Rd                     | D3  | E5  | 1,090.6    |           |     |     |            |
| Turner Cres                    | D3  | E5  | 375.0      | Wood St                        | A3  | G2  | 74.6       |           |     |     |            |
| Turrung St                     | А3  | A6  | 365.8      | Woodward Ave                   | C4  | А3  | 412.7      |           |     |     |            |
| Unwin Court                    | D3  | C2  | 55.7       | Wright St                      | D3  | D5  | 655.2      |           |     |     |            |
| Uplands Pl                     | В3  | C6  | 515.5      | Wyatt Cres                     | C4  | E5  | 163.1      |           |     |     |            |
| Upper Bourke St                | B4  | C7  | 109.5      | York St                        | В3  | Н6  | 195.3      |           |     |     |            |
| Van Diemans Cres               | В3  | C2  | 466.6      | Young St                       | C4  | E3  | 101.5      |           |     |     |            |
| Verelle St                     | C4  | A4  | 255.1      |                                |     |     |            |           |     |     |            |
| Vernon Pl                      | B4  | C3  | 66.7       |                                |     |     |            |           |     |     |            |
| View Rd                        | В3  | F2  | 1,492.7    |                                |     |     |            |           |     |     |            |
| Villiers St                    | В3  | Н6  | 251.8      |                                |     |     |            |           |     |     |            |
| Viney St                       | D3  | D5  | 214.6      |                                |     |     |            |           |     |     |            |