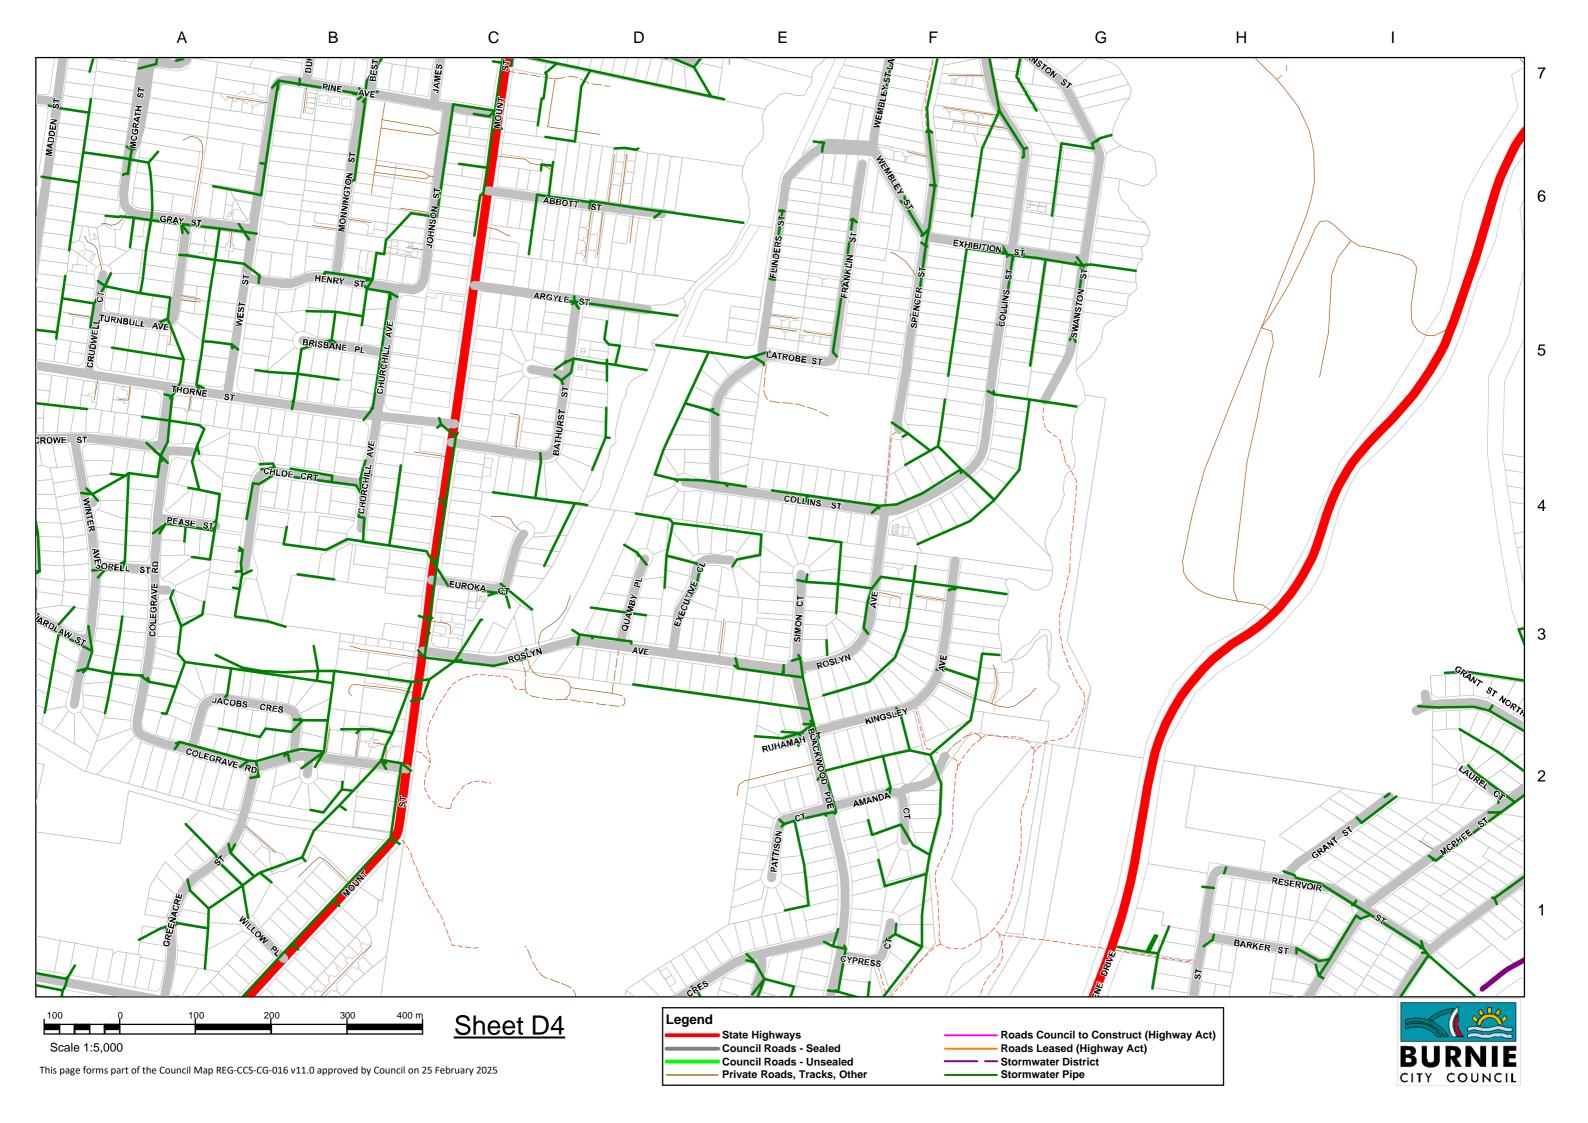

## Map 12 - East Cam Rd

| Road Name             | Map | Ref | <u>(m)</u> | Road Name     | Мар | Ref | <u>(m)</u> | Road Name         | Map | Ref | <u>(m)</u> |
|-----------------------|-----|-----|------------|---------------|-----|-----|------------|-------------------|-----|-----|------------|
| Abbott St             | D4  | C6  | 232.5      | Besser Cres   | A1  | F5  | 666.7      | Churchill Ave     | D4  | B5  | 321.5      |
| Acacia Dve            | E4  | A6  | 305.2      | Best St       | C4  | B1  | 264.2      | Clarke St         | C6  | E3  | 112.9      |
| Adye Court            | D3  | C7  | 68.0       | Billett Crt   | D3  | E4  | 112.2      | Claude Place      | A2  | D4  | 107.9      |
| Agar Crt              | D3  | D6  | 62.4       | Bird St       | C4  | A6  | 1,050.5    | Colchester St     | C5  | H1  | 100.9      |
| Aileen Cres           | C4  | C5  | 430.0      | Blackwood Pde | D4  | E2  | 859.5      | Colegrave Rd      | D4  | А3  | 902.2      |
| Aleeka Crt            | E4  | H5  | 282.7      | Blake Bvd     | C3  | E3  | 128.9      | Collins St        | D4  | F4  | 1,005.8    |
| Alexander St          | B4  | D5  | 569.8      | Blizzard Ln   | В3  | G5  | 150.1      | Columnar Ct       | B4  | F6  | 65.2       |
| Alice St              | В3  | Н3  | 120.1      | Boland Ave    | E3  | G6  | 238.8      | Conrad St         | C4  | A2  | 223.5      |
| Alice St East Lane ** | В3  | Н3  | 115.5      | Boston Ave    | A2  | H2  | 115.4      | Cooee Point Rd    | A3  | В6  | 529.8      |
| Alice St West Lane ** | В3  | Н3  | 81.9       | Bourke St     | B4  | D6  | 120.3      | Cooney Crt        | E3  | G5  | 71.0       |
| Alkira Crt            | A3  | E1  | 33.6       | Brickport Rd  | A3  | B1  | 2,081.6    | Cooper St         | C4  | E6  | 71.8       |
| Alma Pl               | A2  | B5  | 254.6      | Brickwell St  | B4  | F2  | 71.3       | Cooper St Lane ** | C4  | D6  | 40.4       |
| Amanda Crt            | D4  | E2  | 159.9      | Brisbane Pl   | D4  | B5  | 111.6      | Coorabin Crt      | В3  | D7  | 26.9       |
| Amelia St             | B4  | B5  | 173.8      | Britt Pl      | E4  | D2  | 49.5       | Corcellis St      | C5  | l1  | 403.4      |
| Amy St                | B4  | B5  | 76.6       | Brooklyn Rd   | C4  | F3  | 612.3      | Cranwell St       | B3  | E4  | 276.7      |
| Anglesea St           | D5  | G7  | 515.9      | Bryan St      | В3  | G2  | 91.2       | Crisp St          | A3  | A4  | 119.3      |
| Ann Pl                | A2  | D5  | 107.9      | Burnell St    | A3  | A5  | 152.6      | Crowe St          | D3  | H5  | 197.6      |
| Argyle St             | D4  | C6  | 232.3      | Burton St     | B4  | D2  | 174.0      | Crown St          | B4  | В6  | 135.9      |
| Arhanni St            | E3  | D7  | 126.7      | Button Ave    | A3  | E3  | 353.1      | Crudwell Crt      | D3  | H5  | 133.4      |
| Armitage Cres         | D3  | C5  | 346.6      | Byrne Pl      | D3  | В4  | 126.8      | Cunningham St     | C4  | F5  | 592.2      |
| Arthur St             | A2  | D5  | 251.2      | Byworth St    | В3  | В3  | 225.6      | Curraghmore Ave   | В3  | E2  | 690.3      |
| Atkins Dve            | E4  | В7  | 347.7      | Cabot St      | C4  | A2  | 336.9      | Cypress Crt       | E4  | E7  | 103.5      |
| Atkinson St           | C4  | A5  | 178.3      | Cam Crt       | A1  | D4  | 226.8      | Damian Ave        | E3  | G4  | 396.7      |
| Avon St               | A3  | H2  | 378.2      | Cambria St    | A3  | А3  | 113.6      | Deacon St         | C4  | D3  | 312.5      |
| Banksia Crt           | E4  | В6  | 113.6      | Cannon Crt    | D3  | В6  | 86.0       | Deavan Drv        | C3  | D3  | 439.5      |
| Barker St             | D4  | H1  | 170.2      | Cardinal Crt  | В3  | D6  | 188.5      | Dedham St         | C5  | F2  | 106.2      |
| Barnard Cres          | D3  | А3  | 542.5      | Cattley St    | B4  | E5  | 362.2      | Devon St          | C4  | G4  | 351.8      |
| Bathurst St           | D4  | C5  | 388.7      | Cedar Pl      | E4  | A7  | 71.0       | Dianella Court    | D3  | C2  | 25.8       |
| Bay St                | A3  | H2  | 661.3      | Chalk Ave     | В3  | E2  | 57.6       | Dowling Dve       | E4  | A5  | 413.4      |
| Bay View Ave          | B4  | В6  | 151.5      | Chanel St     | В3  | D4  | 477.0      | Duke St           | D4  | В7  | 94.2       |
| Beattie St            | C3  | G1  | 347.3      | Chanel St Nth | В3  | D5  | 184.8      | Durham Rd         | A3  | А3  | 698.7      |
| Bell St               | C3  | G4  | 144.9      | Charles St    | B4  | C4  | 135.8      | East Cam Rd       | A1  | E3  | 3,166.2    |
| Belton St             | C4  | A1  | 874.0      | Cherry St     | C4  | B4  | 183.7      | Eastwood Dr       | В3  | H4  | 450.4      |
| Bennett St            | D3  | H4  | 188.8      | Cherry St Nth | C4  | C6  | 60.5       | Edwardes St       | C4  | E6  | 461.4      |
| Bernard Rd            | A2  | B4  | 181.4      | Chloe Crt     | D4  | В4  | 261.6      | Edwin Pl          | В3  | C5  | 145.4      |

| Road Name                      | Map | <u>Ref</u> | <u>(m)</u> | Road Name             | Map | Ref | <u>(m)</u> | Road Name           | Map | Ref | <u>(m)</u> |
|--------------------------------|-----|------------|------------|-----------------------|-----|-----|------------|---------------------|-----|-----|------------|
| Elizabeth St                   | В4  | В4         | 406.9      | Hambledon Ave         | В3  | C3  | 353.8      | Kent Ave            | C3  | H2  | 196.5      |
| Emerald Crt                    | B2  | H2         | 71.0       | Hamilton St           | C4  | D3  | 273.0      | Kentish Dr          | D3  | D3  | 701.0      |
| Emmett St                      | B2  | G1         | 439.5      | Hardy St              | C3  | F2  | 270.4      | King St             | B4  | C6  | 220.5      |
| Eucalyptus Court               | D3  | C2         | 28.4       | Harris Crt            | D3  | E4  | 78.2       | King St (Ridgley)   | R2  | C2  | 117.1      |
| Euroka Crt                     | D4  | C4         | 171.9      | Harrison St           | B4  | B5  | 88.1       | Kingsley Ave        | D4  | F3  | 346.2      |
| Evans St                       | A2  | 15         | 116.5      | Hawkins St            | C3  | E3  | 191.3      | Ladbrooke St        | B4  | E4  | 398.9      |
| Ewington Way                   | E3  | Н3         | 128.9      | Hayes St              | C3  | H4  | 116.9      | Laird Rd            | B1  | F2  | 406.3      |
| Executive Close                | D4  | D4         | 168.7      | Heather Cres          | В3  | A4  | 303.1      | Lane St             | C4  | A4  | 285.5      |
| Exhibition St                  | D4  | F6         | 211.9      | Hellyer Ave           | В3  | E2  | 74.1       | Larkin Crt          | C3  | D2  | 113.5      |
| Fagan Dve                      | E3  | G4         | 193.7      | Henry St              | D4  | В6  | 234.5      | Latrobe St          | D4  | E5  | 89.9       |
| Farquhar St                    | В3  | H2         | 97.1       | High St               | B4  | D5  | 64.8       | Laurel Crt          | D5  | A2  | 68.7       |
| Federal St                     | C4  | D2         | 328.3      | Hilder St             | A3  | F3  | 100.8      | Leonard Crt         | A2  | D5  | 44.4       |
| Fern Glade Rd (Nth of Emu Rive | D5  | D4         | 1,243.9    | Hill St               | B4  | D2  | 98.7       | Les Clark Drive     | A2  | H4  | 407.6      |
| Fidler St                      | A2  | G4         | 512.6      | Hillfarm Dr           | В3  | В3  | 693.7      | Linton St           | C4  | B2  | 325.6      |
| Firmont Rise                   | В3  | C4         | 192.2      | Hodgman St            | B4  | C4  | 377.9      | Little Alexander St | B4  | D5  | 366.5      |
| Fleming Crt                    | В4  | D3         | 188.0      | Holmes Pl             | В3  | E4  | 67.1       | Little Bird St      | B4  | C3  | 126.0      |
| Flinders St                    | D4  | D5         | 436.5      | Hopkinson St          | C4  | F4  | 672.4      | Loongana Ave        | D3  | C7  | 478.0      |
| Franklin St                    | D4  | E6         | 264.5      | Hospital Access Rd ** | A3  | C2  | 67.7       | Lorrie Pl           | В3  | C5  | 228.9      |
| Frederick St                   | A2  | C5         | 201.4      | Howe St               | В3  | E4  | 433.0      | Lorymer Pl          | D3  | D4  | 180.8      |
| Futuna Ave                     | В3  | E5         | 575.7      | Hull St               | C5  | l1  | 107.1      | Lucas Pl            | D3  | G5  | 82.2       |
| Garner Crt                     | D3  | A5         | 237.6      | Hutchinson St         | D3  | B4  | 695.5      | Lyons St            | C3  | H4  | 408.0      |
| George St (Chasm Creek)        | C7  | G2         | 153.5      | Jacobs Cres           | D4  | А3  | 245.8      | Mace St             | B4  | В3  | 528.0      |
| George St (Ridgley)            | R2  | В3         | 450.4      | James St              | C4  | B1  | 174.0      | Madden St           | D3  | H4  | 1,116.5    |
| Gilbert St                     | A4  | D1         | 154.3      | Janet Drv             | B2  | H2  | 379.5      | Madeline Dr         | D3  | D1  | 582.2      |
| Gill Pl                        | D3  | D7         | 86.2       | John St               | B4  | A4  | 91.2       | Main Rd (Wivenhoe)  | C5  | F3  | 1,638.6    |
| Gracie Cres                    | C3  | G2         | 344.1      | Johnson St            | D4  | В6  | 242.0      | Malonga Dr          | C3  | C4  | 597.5      |
| Grandview Ave                  | В3  | H4         | 953.0      | Jones St              | B4  | B5  | 378.1      | Malunna Cres        | В3  | F7  | 283.9      |
| Grant St                       | D4  | H2         | 178.3      | Jordan Crt            | C3  | A7  | 56.0       | Manuka Dve          | E4  | C5  | 1,135.5    |
| Grant St Nth                   | D5  | B2         | 346.1      | Jorgensen St          | В3  | H1  | 639.3      | Margaret St         | В3  | G3  | 198.6      |
| Gray St                        | D4  | A6         | 167.0      | Joshua Pl             | B4  | C2  | 116.2      | Marine Terrace      | B4  | E4  | 636.1      |
| Greenacre St                   | D4  | A2         | 345.7      | Josie Cres            | E3  | H4  | 159.9      | Mark St             | C4  | В6  | 645.6      |
| Grenville St                   | C3  | Н3         | 392.5      | Joyce St              | C4  | A6  | 251.9      | Marriott St         | E4  | Н6  | 138.8      |
| Griffith St                    | D3  | F4         | 405.1      | Kalina Cres           | A3  | E1  | 302.4      | Massy-Greene Drive  | C5  | D2  | 775.3      |
| Hale St                        | C4  | G6         | 244.7      | Keene Court           | D3  | C2  | 147.7      | Mawson Rd           | B1  | C3  | 350.7      |
| Halstead St                    | В3  | H2         | 457.7      | Kennedy St            | A2  | B5  | 203.8      | Maydena Pl          | A4  | A1  | 157.5      |

| Road Name           | Map | Ref | <u>(m)</u> | Road Name            | Map | Ref | <u>(m)</u> | Road Name          | Map | Ref | <u>(m)</u> |
|---------------------|-----|-----|------------|----------------------|-----|-----|------------|--------------------|-----|-----|------------|
| McGaw Pl            | D3  | E3  | 146.6      | Oldaker St           | В3  | G6  | 147.8      | Ritchie Ave        | E3  | F5  | 285.8      |
| McGrath St          | D4  | A7  | 439.8      | Olive St             | A4  | C1  | 336.7      | River Rd           | C5  | E1  | 957.0      |
| McPhee St           | D5  | A2  | 758.0      | Oonah St             | D3  | D7  | 197.9      | Robotham Pl        | B4  | C1  | 142.6      |
| McRae Pl            | В3  | D5  | 100.6      | Oonah St North       | C3  | D3  | 129.4      | Rockliff Crt       | D3  | E3  | 30.7       |
| Medbury Cres        | B4  | B1  | 309.7      | Ormsby St            | D5  | F6  | 378.3      | Rola Pl            | C4  | A2  | 61.2       |
| Medwin St           | E4  | H7  | 229.9      | Osborne St           | A3  | A5  | 143.3      | Romaine St         | C4  | F4  | 118.7      |
| Menai St            | C4  | E6  | 159.9      | Oval St              | A2  | 15  | 111.4      | Rose St            | E4  | А3  | 139.5      |
| Mercedes Pl         | E4  | А3  | 254.1      | Panorama Cres        | A2  | 13  | 390.0      | Roslyn Ave         | D4  | E3  | 772.4      |
| Mills Rd            | В3  | В3  | 583.8      | Paraka St            | В3  | G6  | 536.6      | Ross St            | В3  | G2  | 243.9      |
| Moira St            | C4  | A6  | 79.9       | Paramount Crt        | C3  | C2  | 239.1      | Rouse Pl           | D3  | D2  | 166.0      |
| Mollison St         | A3  | G2  | 109.6      | Park St              | A4  | A2  | 107.3      | Ruhamah Crt        | D4  | E3  | 31.7       |
| Monnington St       | D4  | В6  | 249.4      | Parker Crt (Ridgley) | R2  | D4  | 117.0      | Russ St            | A3  | Н3  | 64.9       |
| Moody St            | B4  | D2  | 414.8      | Pattison Crt         | D4  | E2  | 140.9      | Russell Pl         | E3  | H7  | 81.6       |
| Mooreville Rd       | C3  | B2  | 2,534.1    | Payne St             | C3  | F2  | 1,699.0    | Saltbush Court     | D3  | C2  | 51.7       |
| Morris St           | A3  | A6  | 151.0      | Pearl St             | C5  | G1  | 572.9      | Sampson St         | C3  | G4  | 268.5      |
| Morrison St         | B4  | B2  | 221.8      | Pease St             | D4  | A4  | 77.6       | Sanderson Pl       | D3  | E6  | 58.9       |
| Morse St            | B4  | В3  | 315.9      | Pepperberry Court    | D3  | C2  | 77.4       | Sassafras Cres     | E4  | D7  | 393.3      |
| Mount St            | B4  | D1  | 578.9      | Phillip St           | C5  | H2  | 176.9      | Saundridge Rd      | A2  | 14  | 492.1      |
| Mussen Close        | D3  | E2  | 187.4      | Pine Ave             | C4  | A1  | 293.9      | Scarfe St          | A1  | D5  | 715.9      |
| Mylan Cres          | D3  | В7  | 410.6      | Platinum Dr          | C2  | H7  | 332.9      | Scott St           | C4  | D3  | 147.5      |
| Myrtle Cres         | D5  | C2  | 342.2      | Pleasant St          | B4  | B4  | 201.2      | Sea Eagle St       | C7  | F2  | 331.2      |
| Myrtle Cres Lane ** | D5  | C4  | 178.4      | Plummer Ave          | B4  | D2  | 79.0       | Seaview Ave        | B4  | A7  | 422.3      |
| Nairana Ave         | C3  | B4  | 403.1      | Poke St              | A3  | A5  | 130.3      | Seaview Laneway ** | B4  | A7  | 87.3       |
| Neil Crt            | E3  | 17  | 69.8       | Princes St           | B4  | В7  | 497.8      | Sebastian Crt      | E3  | H4  | 271.9      |
| Nelson St           | C3  | G2  | 449.5      | Prospect St          | B4  | A5  | 144.0      | Shepton Close      | A2  | Н3  | 48.5       |
| Noel St             | A3  | F3  | 120.5      | Quamby Pl            | D4  | D4  | 119.9      | Simon Crt          | D4  | E4  | 125.3      |
| North Terrace       | B4  | F6  | 773.6      | Queen St             | B4  | C7  | 391.7      | Singline Ave       | E3  | Н4  | 535.9      |
| Norton Crt          | D3  | C3  | 63.7       | Queen St (Ridgley)   | R2  | D3  | 117.9      | Smith St           | D5  | H6  | 662.6      |
| Nothrop Crt         | D3  | B4  | 79.4       | Randall St           | B4  | B2  | 111.8      | Sorrell St         | D3  | H4  | 78.4       |
| Oasis Drive         | C3  | B2  | 177.0      | Ready St             | C5  | G2  | 92.4       | Southwell St       | C4  | D4  | 117.1      |
| Oates St            | B4  | А3  | 105.1      | Reeves St            | C4  | G4  | 391.8      | Speed St           | A3  | A4  | 155.9      |
| Ocean View Lane     | A2  | C5  | 463.3      | Regent St            | A4  | C1  | 302.9      | Spencer St         | D4  | F6  | 396.3      |
| Ogden St            | C3  | F2  | 905.6      | Reid St              | C4  | D2  | 211.8      | Spring St          | B4  | E3  | 120.2      |
| O'Grady St          | E4  | G6  | 412.0      | Reservoir St         | D4  | H2  | 308.6      | Stammers Pl        | D3  | D3  | 180.7      |
| Old Surrey Rd       | E4  | E2  | 3,685.9    | Richardson Cres      | В3  | H5  | 470.3      | Stevens Pl         | C3  | D7  | 339.2      |

| Road Name                      | Мар | Ref | <u>(m)</u> | Road Name                      | Мар | Ref | <u>(m)</u> | Road Name | Map | Ref | <u>(m)</u> |
|--------------------------------|-----|-----|------------|--------------------------------|-----|-----|------------|-----------|-----|-----|------------|
| Stirling St                    | C3  | F3  | 1,203.5    | Waratah Cres (Ridgley)         | R2  | E2  | 114.1      |           |     |     |            |
| Stitz St                       | A2  | 14  | 193.4      | Wardlaw St                     | D3  | Н3  | 86.9       |           |     |     |            |
| Strahan St                     | C4  | G6  | 691.0      | Wattle Ave                     | D5  | C4  | 471.7      |           |     |     |            |
| Stratton Crt                   | E3  | G5  | 74.4       | Wattle Pl                      | D5  | D3  | 161.5      |           |     |     |            |
| Studholme St                   | C4  | E5  | 567.9      | Wattle Pl Lane                 | D5  | D4  | 214.9      |           |     |     |            |
| Sutton St                      | C4  | C3  | 572.3      | Webb Ave                       | E3  | D7  | 340.7      |           |     |     |            |
| Swanston St                    | C4  | G1  | 585.4      | Wellington St                  | C4  | F6  | 490.0      |           |     |     |            |
| Talina St                      | B4  | A3  | 171.5      | Wembley St                     | D4  | E7  | 340.3      |           |     |     |            |
| Taroona Ave                    | C3  | D3  | 397.2      | Wembley St Lane                | C4  | E1  | 172.8      |           |     |     |            |
| Tattersall St                  | C4  | Α7  | 309.9      | Wesley St                      | В3  | Н3  | 83.6       |           |     |     |            |
| Terrylands Lane                | C3  | H5  | 125.7      | Wesley St East **              | В3  | Н3  | 129.8      |           |     |     |            |
| Terrylands St                  | C3  | H5  | 425.3      | West Mooreville Rd (To East Ca | C2  | D7  | 2,031.8    |           |     |     |            |
| The Boulevarde                 | C4  | A5  | 436.2      | West Park Grove                | В3  | Н6  | 1,783.8    |           |     |     |            |
| The Esplanade                  | C4  | Н6  | 533.0      | West St                        | D4  | A6  | 422.8      |           |     |     |            |
| Thirkell St                    | А3  | A3  | 250.6      | Whitford St                    | C4  | C1  | 246.9      |           |     |     |            |
| Thompson Cres                  | B4  | C2  | 126.1      | William St                     | В4  | C5  | 149.5      |           |     |     |            |
| Thorne St                      | D3  | H5  | 1,103.9    | Willow Pl                      | D4  | A1  | 64.5       |           |     |     |            |
| Three Mile Line (East of Moore | D3  | F1  | 1,664.1    | Wilmot St                      | B4  | D6  | 656.5      |           |     |     |            |
| Tilley St                      | D3  | G5  | 251.6      | Wilson St                      | B4  | E5  | 1,348.7    |           |     |     |            |
| Tolunah St                     | А3  | H1  | 179.9      | Wilson St (Ridgley)            | R2  | B2  | 148.0      |           |     |     |            |
| Toorak Crt                     | А3  | D3  | 123.0      | Wingrove Gardens               | C3  | C1  | 527.0      |           |     |     |            |
| Townsend Pl                    | D3  | D3  | 105.2      | Winter Ave                     | D3  | H4  | 366.1      |           |     |     |            |
| Tracey St                      | В3  | H5  | 235.8      | Wirilda Dve                    | E4  | C6  | 223.3      |           |     |     |            |
| Truganini St                   | B4  | A2  | 285.8      | Wiseman St                     | D3  | C6  | 750.0      |           |     |     |            |
| Turnbull Ave                   | D3  | H5  | 235.3      | Woniora Rd                     | D3  | E5  | 1,090.6    |           |     |     |            |
| Turner Cres                    | D3  | E5  | 375.0      | Wood St                        | A3  | G2  | 74.6       |           |     |     |            |
| Turrung St                     | А3  | A6  | 365.8      | Woodward Ave                   | C4  | А3  | 412.7      |           |     |     |            |
| Unwin Court                    | D3  | C2  | 55.7       | Wright St                      | D3  | D5  | 655.2      |           |     |     |            |
| Uplands Pl                     | В3  | C6  | 515.5      | Wyatt Cres                     | C4  | E5  | 163.1      |           |     |     |            |
| Upper Bourke St                | B4  | C7  | 109.5      | York St                        | В3  | Н6  | 195.3      |           |     |     |            |
| Van Diemans Cres               | В3  | C2  | 466.6      | Young St                       | C4  | E3  | 101.5      |           |     |     |            |
| Verelle St                     | C4  | A4  | 255.1      |                                |     |     |            |           |     |     |            |
| Vernon Pl                      | B4  | C3  | 66.7       |                                |     |     |            |           |     |     |            |
| View Rd                        | В3  | F2  | 1,492.7    |                                |     |     |            |           |     |     |            |
| Villiers St                    | В3  | Н6  | 251.8      |                                |     |     |            |           |     |     |            |
| Viney St                       | D3  | D5  | 214.6      |                                |     |     |            |           |     |     |            |