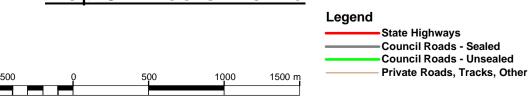

| Road Name             | Мар          | <u>(m)</u> | Road Name            | <u>Map</u>     | <u>(m)</u> |  |  |
|-----------------------|--------------|------------|----------------------|----------------|------------|--|--|
| Algona Avenue         | 11           | 1,781.6    | Martin Place         | 1              | 188.2      |  |  |
| Applebys Road         | 4            | 1,582.1    | Maydena Road         | 10, 11         | 1,841.4    |  |  |
| Arlington Place       | 11           | 204.9      | Menaire Road         | 9              | 1,409.1    |  |  |
| Batzek Road           | 2            | 858.3      | Menne Road           | 6              | 304.1      |  |  |
| Bellavista Road       | 9            | 635.4      | Metaira Road         | 8, 9           | 3,336.6    |  |  |
| Bianci Road           | 3, 4         | 991.7      | Minna Road           | 9,10, 11       | 7,194.0    |  |  |
| Bissett Place         | 11           | 240.0      | Mooreville Road      | 9              | 5,672.1    |  |  |
| Blythe Road           | 3, 4         | 556.0      | Morris Road          | 7, 10          | 479.3      |  |  |
| Bower Circuit         | 11           | 456.3      | Natone Road          | 7, 10, 11      | 6,160.0    |  |  |
| Breffny Road          | 9            | 570.1      | Neena Road           | 2,3            | 1,025.7    |  |  |
| Camena Road           | 7, 10        | 4,334.8    | North Prospect Road  | 5, 8           | 3,016.3    |  |  |
| Cartledge Road        | 3            | 399.5      | Oonah Road           | 1, 5, 6        | 19,458.9   |  |  |
| Cascade Road          | 9            | 1,755.3    | Osborns Road         | 3              | 647.6      |  |  |
| Charlton Close        | 11           | 159.9      | Penima Road          | 8              | 1,467.9    |  |  |
| Circular Road         | 6, 8, 9      | 8,010.9    | Pet Road             | 6              | 1,115.9    |  |  |
| Clarkes Road          | 7            | 1,401.7    | Poimena Road         | 8, 9           | 2,367.8    |  |  |
| Coppins Road          | 2, 5         | 2,315.4    | Prior Crescent       | 11             | 183.4      |  |  |
| Crown Circuit         | 11           | 527.7      | Rawlings Road        | 9              | 1,380.4    |  |  |
| Darling Road          | 6, 9         | 659.5      | Riverton Road        | 4              | 346.3      |  |  |
| Dear Road             | 6, 7         | 567.9      | Rogetta Road         | 3              | 2,546.6    |  |  |
| Devonshire Drive      | 11           | 2,890.6    | Rutherford Road      | 10, 11         | 1,101.8    |  |  |
| Eighteen Mile Road    | 2, 3         | 2,724.6    | Serpentine Road      | 5, 8           | 2,140.4    |  |  |
| Ellis Road            | 9            | 449.2      | South Prospect Road  | 5, 8           | 6,174.3    |  |  |
| Emmertons Road        | 10           | 646.1      | South Riana Road     | 4              | 3,016.7    |  |  |
| Emu Vale Road         | 9            | 235.0      | St Marys Road        | 1, 2, 5        | 1,128.1    |  |  |
| Falls Road            | 3            | 1,670.1    | Stowport Road        | 10, 11         | 5,543.3    |  |  |
| Fern Glade Road       | 9, 10, 11    | 4,189.1    | Sunny Place          | 11             | 124.1      |  |  |
| Glance Creek Road     | 7, 9, 10, 11 | 5,293.4    | Sushames Road        | 3              | 429.5      |  |  |
| Grealeys Road         | 7            | 183.7      | Talunah Road         | 1, 2, 3        | 11,280.1   |  |  |
| Greta Road            | 4, 7         | 1,820.1    | Tena Road            | 2, 3, 5, 6     | 1,958.8    |  |  |
| Grooms Road           | 4            | 149.6      | Three Mile Line Road | 9              | 2,052.3    |  |  |
| Guide Road            | 5, 6, 8      | 5,745.3    | Upper Natone Road    | 2, 3, 4, 7, 10 | 22,440.3   |  |  |
| Hayes Road            | 4            | 359.7      | Upper Stowport Road  | 7, 9, 10, 11   | 7,378.0    |  |  |
| Highclere Road        | 6            | 1,610.6    | Warra Road           | 9              | 1,559.1    |  |  |
| Illoura Road          | 9            | 881.1      | West Maydena Road    | 11             | 413.0      |  |  |
| Iron Mine Road        | 10, 11       | 865.8      | West Mooreville Road | 8, 9           | 10,373.1   |  |  |
| Jameson Road          | 9            | 129.1      | West Ridgley Road    | 5, 6, 8        | 4,761.7    |  |  |
| Kara Road             | 2, 3         | 1,304.1    | Winforton Avenue     | 11             | 201.1      |  |  |
| Keetanah Road         | 7            | 1,892.5    | Youralla Road        | 6              | 2,015.8    |  |  |
| Kelare Road           | 7, 10        | 491.3      | Tourana Road         |                | 2,013.0    |  |  |
| Kilburn Road          | 9            | 265.8      |                      |                |            |  |  |
| Kings Road            | 4            | 390.0      |                      |                |            |  |  |
| Kingsclere Road       | 2, 3, 6      | 2,828.2    |                      |                |            |  |  |
| Kookaburra Hill Drive | 10, 11       | 568.2      |                      |                |            |  |  |
| Laoona Road           | 8, 9         | 1,224.4    |                      |                |            |  |  |
| Lenna Road            | 6            | 444.1      |                      |                |            |  |  |
| Letteene Road         | 11           | 2,043.4    |                      |                |            |  |  |
| Liapota Road          | 1, 5         | 1,599.7    |                      |                |            |  |  |
| Loonah Road           | 7, 10        | 1,671.0    |                      |                |            |  |  |
| Lottah Road           | 7, 10        | 2,562.6    |                      |                |            |  |  |
| Loynee Rd             | 7, 10        | 121.6      |                      |                |            |  |  |
| Loynee Nu             | 1            | 121.0      |                      |                |            |  |  |