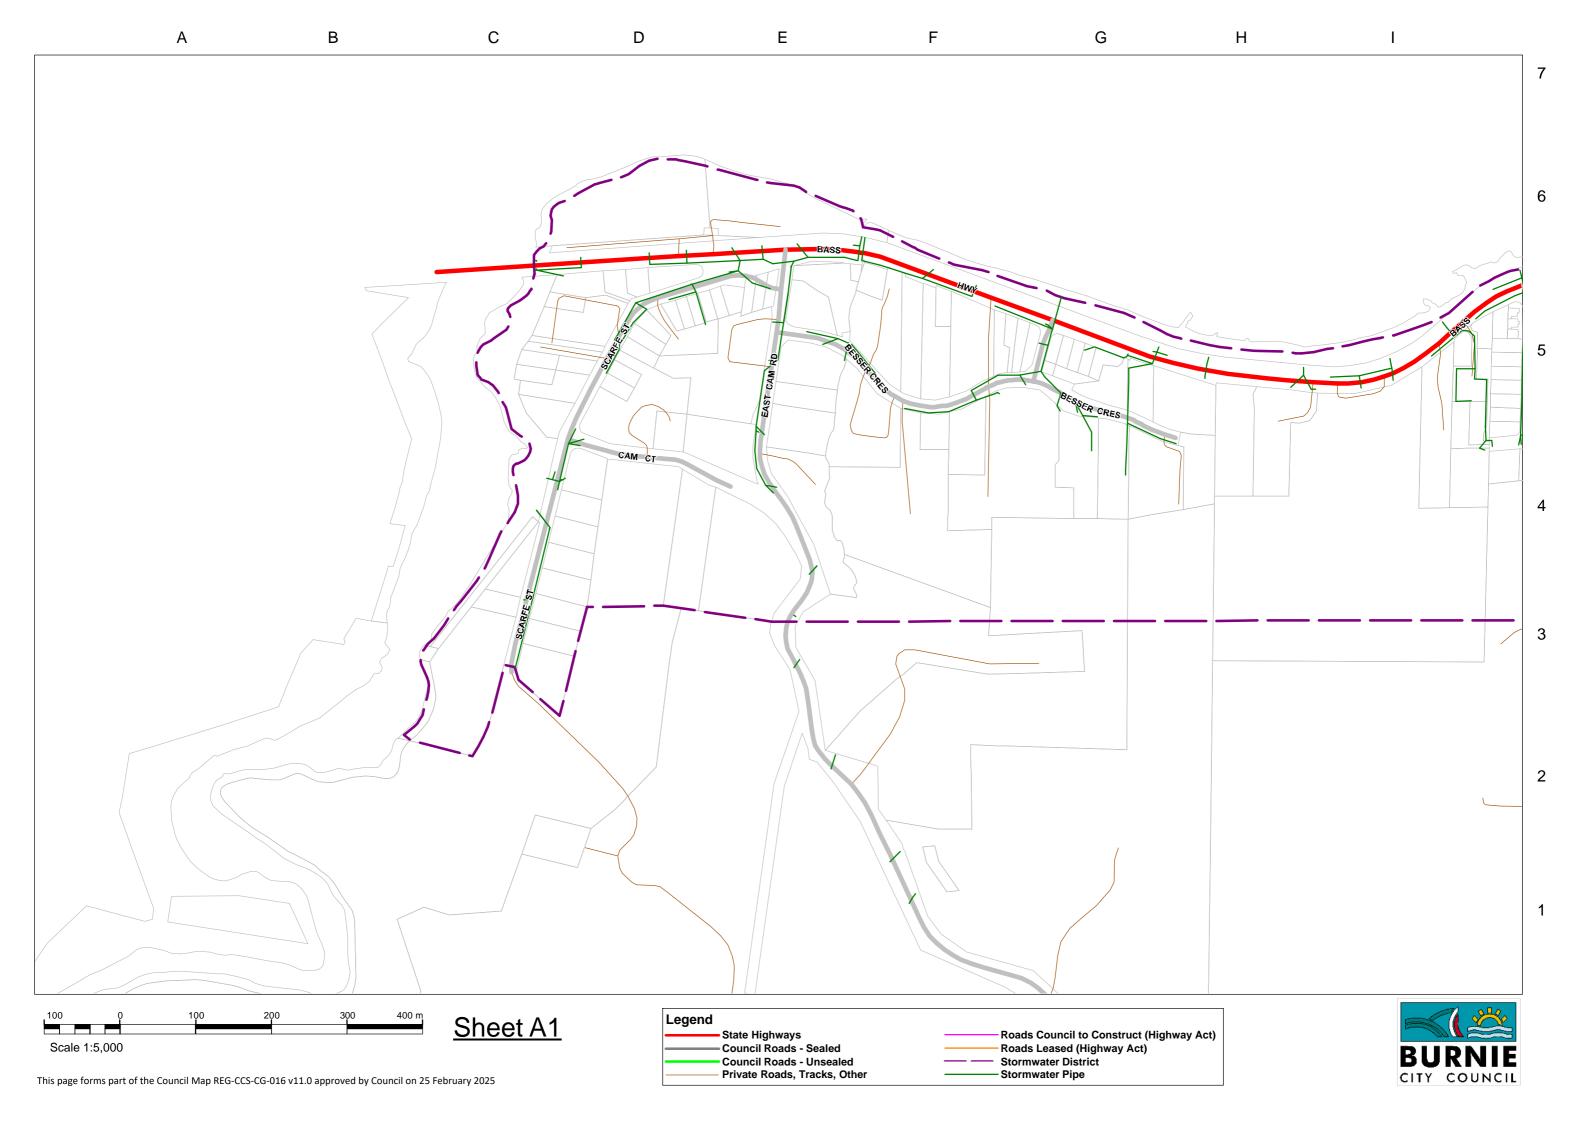

## Map 12 - East Cam Rd

| Road Name             | Map | Ref | <u>(m)</u> | Road Name     | Мар | Ref | <u>(m)</u> | Road Name         | Map | Ref | <u>(m)</u> |
|-----------------------|-----|-----|------------|---------------|-----|-----|------------|-------------------|-----|-----|------------|
| Abbott St             | D4  | C6  | 232.5      | Besser Cres   | A1  | F5  | 666.7      | Churchill Ave     | D4  | B5  | 321.5      |
| Acacia Dve            | E4  | A6  | 305.2      | Best St       | C4  | B1  | 264.2      | Clarke St         | C6  | E3  | 112.9      |
| Adye Court            | D3  | C7  | 68.0       | Billett Crt   | D3  | E4  | 112.2      | Claude Place      | A2  | D4  | 107.9      |
| Agar Crt              | D3  | D6  | 62.4       | Bird St       | C4  | A6  | 1,050.5    | Colchester St     | C5  | H1  | 100.9      |
| Aileen Cres           | C4  | C5  | 430.0      | Blackwood Pde | D4  | E2  | 859.5      | Colegrave Rd      | D4  | А3  | 902.2      |
| Aleeka Crt            | E4  | H5  | 282.7      | Blake Bvd     | C3  | E3  | 128.9      | Collins St        | D4  | F4  | 1,005.8    |
| Alexander St          | B4  | D5  | 569.8      | Blizzard Ln   | В3  | G5  | 150.1      | Columnar Ct       | B4  | F6  | 65.2       |
| Alice St              | В3  | Н3  | 120.1      | Boland Ave    | E3  | G6  | 238.8      | Conrad St         | C4  | A2  | 223.5      |
| Alice St East Lane ** | В3  | Н3  | 115.5      | Boston Ave    | A2  | H2  | 115.4      | Cooee Point Rd    | A3  | В6  | 529.8      |
| Alice St West Lane ** | В3  | Н3  | 81.9       | Bourke St     | B4  | D6  | 120.3      | Cooney Crt        | E3  | G5  | 71.0       |
| Alkira Crt            | A3  | E1  | 33.6       | Brickport Rd  | A3  | B1  | 2,081.6    | Cooper St         | C4  | E6  | 71.8       |
| Alma Pl               | A2  | B5  | 254.6      | Brickwell St  | B4  | F2  | 71.3       | Cooper St Lane ** | C4  | D6  | 40.4       |
| Amanda Crt            | D4  | E2  | 159.9      | Brisbane Pl   | D4  | B5  | 111.6      | Coorabin Crt      | В3  | D7  | 26.9       |
| Amelia St             | B4  | B5  | 173.8      | Britt Pl      | E4  | D2  | 49.5       | Corcellis St      | C5  | l1  | 403.4      |
| Amy St                | B4  | B5  | 76.6       | Brooklyn Rd   | C4  | F3  | 612.3      | Cranwell St       | B3  | E4  | 276.7      |
| Anglesea St           | D5  | G7  | 515.9      | Bryan St      | В3  | G2  | 91.2       | Crisp St          | A3  | A4  | 119.3      |
| Ann Pl                | A2  | D5  | 107.9      | Burnell St    | A3  | A5  | 152.6      | Crowe St          | D3  | H5  | 197.6      |
| Argyle St             | D4  | C6  | 232.3      | Burton St     | B4  | D2  | 174.0      | Crown St          | B4  | В6  | 135.9      |
| Arhanni St            | E3  | D7  | 126.7      | Button Ave    | A3  | E3  | 353.1      | Crudwell Crt      | D3  | H5  | 133.4      |
| Armitage Cres         | D3  | C5  | 346.6      | Byrne Pl      | D3  | В4  | 126.8      | Cunningham St     | C4  | F5  | 592.2      |
| Arthur St             | A2  | D5  | 251.2      | Byworth St    | В3  | В3  | 225.6      | Curraghmore Ave   | В3  | E2  | 690.3      |
| Atkins Dve            | E4  | В7  | 347.7      | Cabot St      | C4  | A2  | 336.9      | Cypress Crt       | E4  | E7  | 103.5      |
| Atkinson St           | C4  | A5  | 178.3      | Cam Crt       | A1  | D4  | 226.8      | Damian Ave        | E3  | G4  | 396.7      |
| Avon St               | A3  | H2  | 378.2      | Cambria St    | A3  | А3  | 113.6      | Deacon St         | C4  | D3  | 312.5      |
| Banksia Crt           | E4  | В6  | 113.6      | Cannon Crt    | D3  | В6  | 86.0       | Deavan Drv        | C3  | D3  | 439.5      |
| Barker St             | D4  | H1  | 170.2      | Cardinal Crt  | В3  | D6  | 188.5      | Dedham St         | C5  | F2  | 106.2      |
| Barnard Cres          | D3  | А3  | 542.5      | Cattley St    | B4  | E5  | 362.2      | Devon St          | C4  | G4  | 351.8      |
| Bathurst St           | D4  | C5  | 388.7      | Cedar Pl      | E4  | A7  | 71.0       | Dianella Court    | D3  | C2  | 25.8       |
| Bay St                | A3  | H2  | 661.3      | Chalk Ave     | В3  | E2  | 57.6       | Dowling Dve       | E4  | A5  | 413.4      |
| Bay View Ave          | B4  | В6  | 151.5      | Chanel St     | В3  | D4  | 477.0      | Duke St           | D4  | В7  | 94.2       |
| Beattie St            | C3  | G1  | 347.3      | Chanel St Nth | В3  | D5  | 184.8      | Durham Rd         | A3  | А3  | 698.7      |
| Bell St               | C3  | G4  | 144.9      | Charles St    | B4  | C4  | 135.8      | East Cam Rd       | A1  | E3  | 3,166.2    |
| Belton St             | C4  | A1  | 874.0      | Cherry St     | C4  | B4  | 183.7      | Eastwood Dr       | В3  | H4  | 450.4      |
| Bennett St            | D3  | H4  | 188.8      | Cherry St Nth | C4  | C6  | 60.5       | Edwardes St       | C4  | E6  | 461.4      |
| Bernard Rd            | A2  | B4  | 181.4      | Chloe Crt     | D4  | В4  | 261.6      | Edwin Pl          | В3  | C5  | 145.4      |