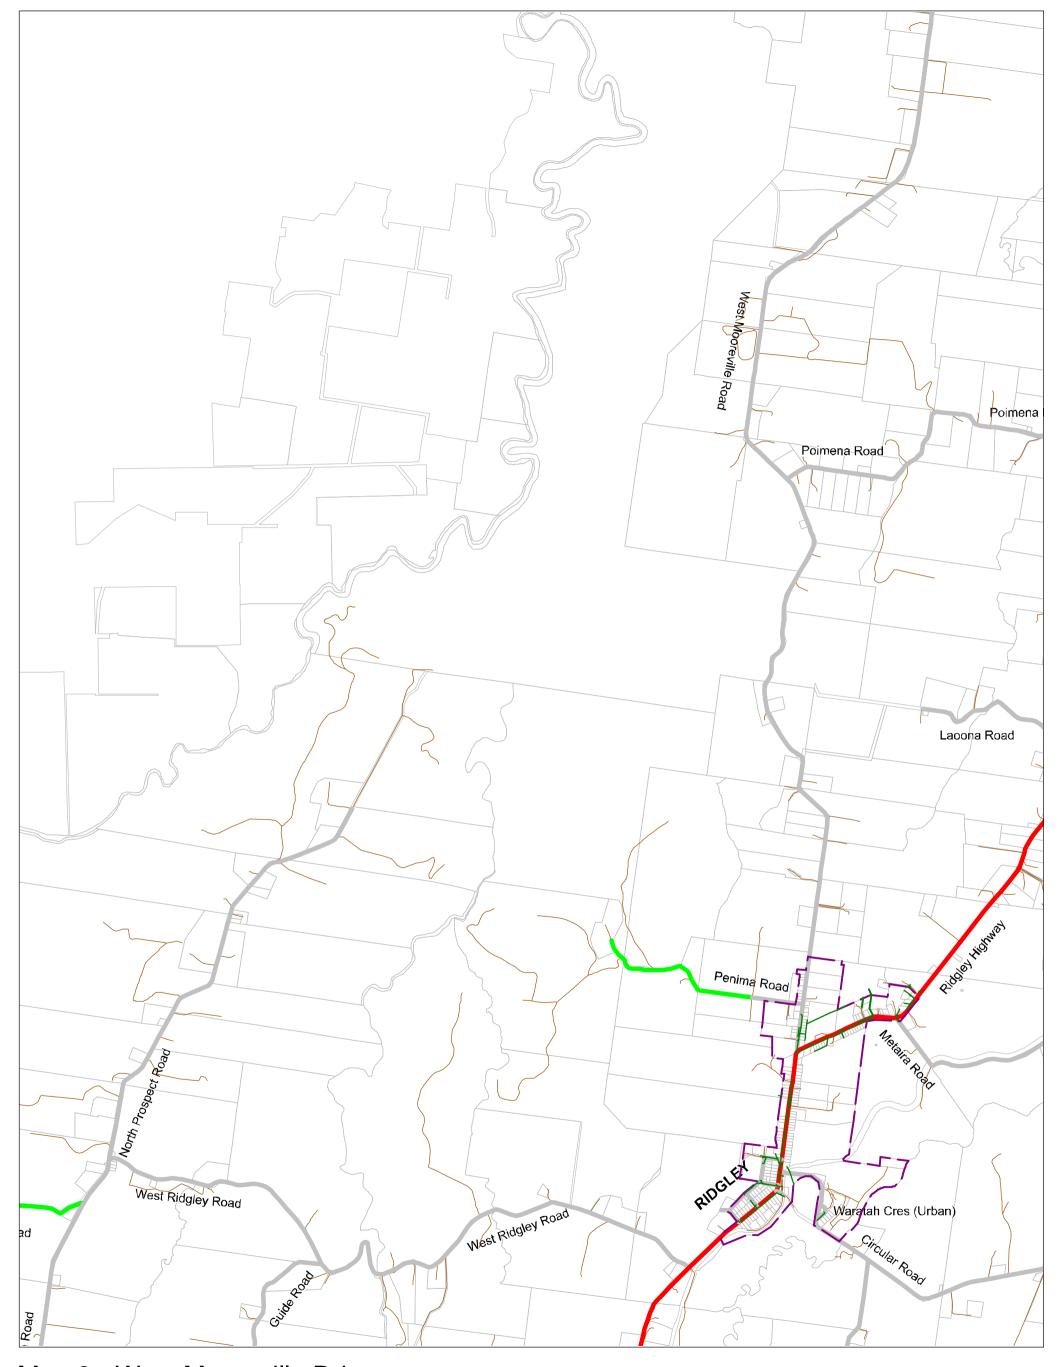

|                |            |  |  |
| Letteene Road         | 11           | 2,043.4    |                      |                |            |  |  |
| Liapota Road          | 1, 5         | 1,599.7    |                      |                |            |  |  |
| Loonah Road           | 7, 10        | 1,671.0    |                      |                |            |  |  |
| Lottah Road           | 7, 10        | 2,562.6    |                      |                |            |  |  |
| Loynee Rd             | 7, 10        | 121.6      |                      |                |            |  |  |
| Loynee Nu             | 1            | 121.0      |                      |                |            |  |  |













































Scale 1:25,000







Map 8 - West Mooreville Rd









Scale 1:25,000







## Map 10 - Minna Rd

Scale 1:25,000







Map 11 - Minna Rd







## Map 12 - East Cam Rd











| Road Name             | Map | Ref | <u>(m)</u> | Road Name     | Мар | Ref | <u>(m)</u> | Road Name         | Map | Ref | <u>(m)</u> |
|-----------------------|-----|-----|------------|---------------|-----|-----|------------|-------------------|-----|-----|------------|
| Abbott St             | D4  | C6  | 232.5      | Besser Cres   | A1  | F5  | 666.7      | Churchill Ave     | D4  | B5  | 321.5      |
| Acacia Dve            | E4  | A6  | 305.2      | Best St       | C4  | B1  | 264.2      | Clarke St         | C6  | E3  | 112.9      |
| Adye Court            | D3  | C7  | 68.0       | Billett Crt   | D3  | E4  | 112.2