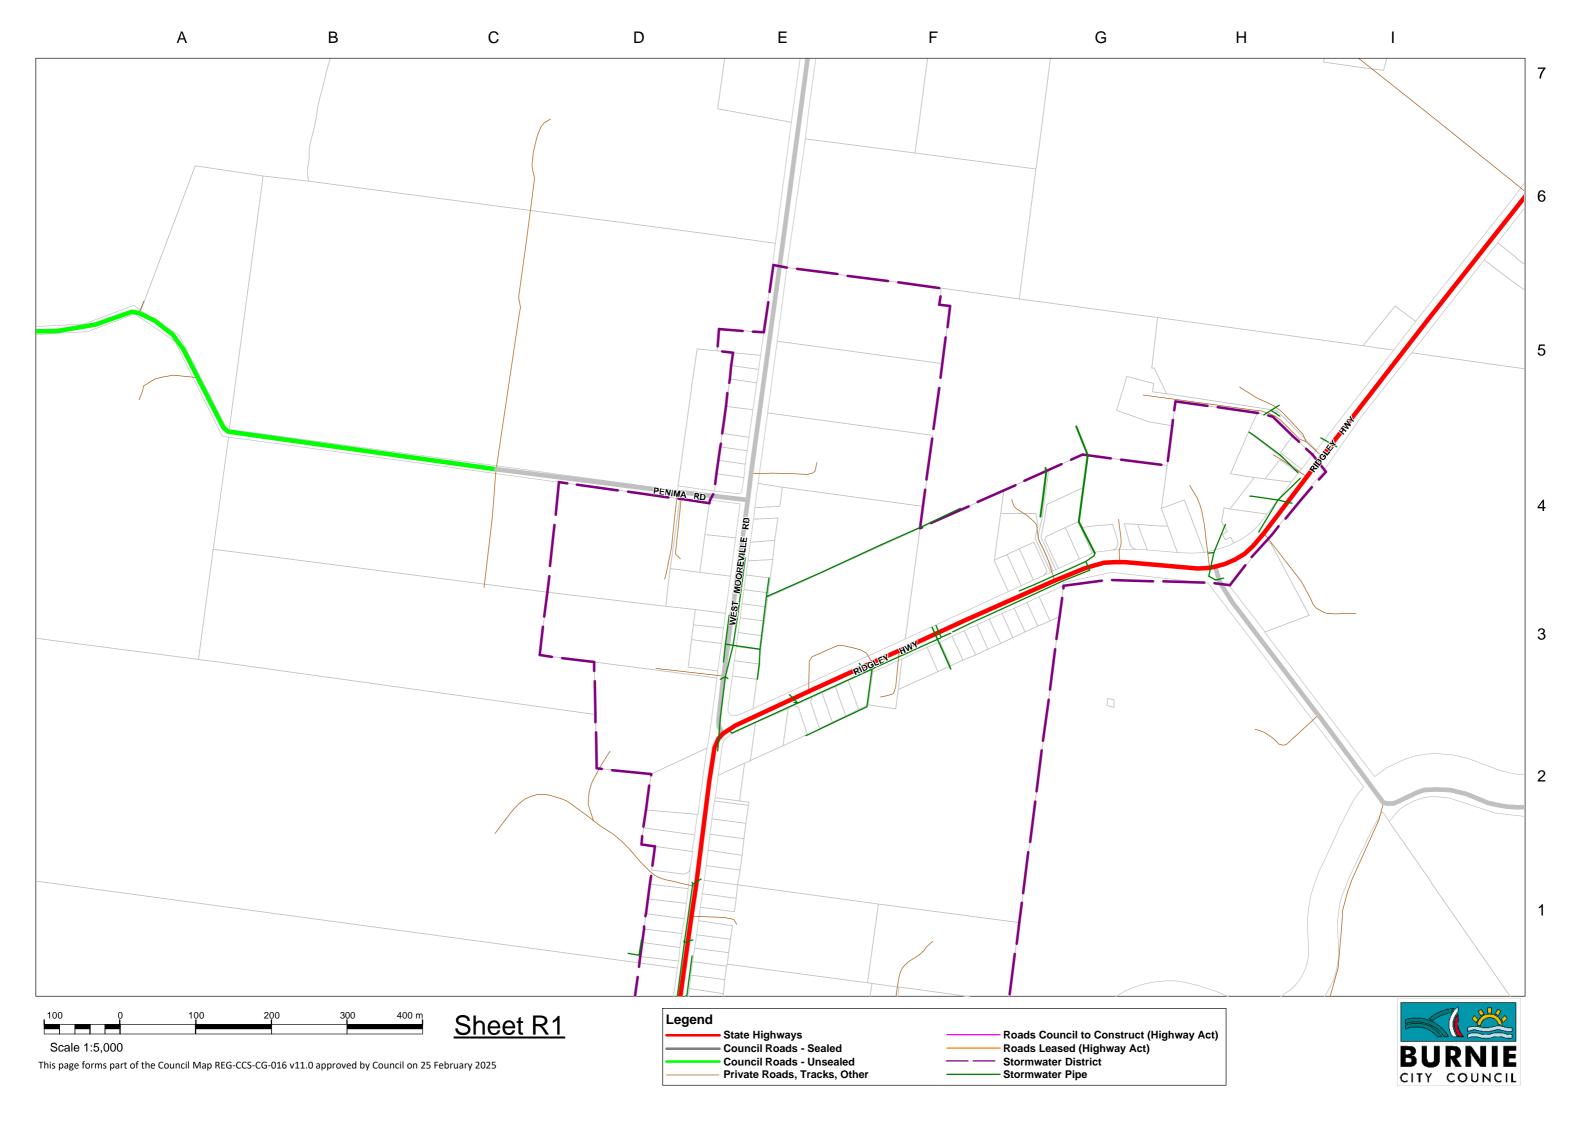

| Road Name             | Мар          | <u>(m)</u> | Road Name            | <u>Map</u>     | <u>(m)</u> |  |  |
|-----------------------|--------------|------------|----------------------|----------------|------------|--|--|
| Algona Avenue         | 11           | 1,781.6    | Martin Place         | 1              | 188.2      |  |  |
| Applebys Road         | 4            | 1,582.1    | Maydena Road         | 10, 11         | 1,841.4    |  |  |
| Arlington Place       | 11           | 204.9      | Menaire Road         | 9              | 1,409.1    |  |  |
| Batzek Road           | 2            | 858.3      | Menne Road           | 6              | 304.1      |  |  |
| Bellavista Road       | 9            | 635.4      | Metaira Road         | 8, 9           | 3,336.6    |  |  |
| Bianci Road           | 3, 4         | 991.7      | Minna Road           | 9,10, 11       | 7,194.0    |  |  |
| Bissett Place         | 11           | 240.0      | Mooreville Road      | 9              | 5,672.1    |  |  |
| Blythe Road           | 3, 4         | 556.0      | Morris Road          | 7, 10          | 479.3      |  |  |
| Bower Circuit         | 11           | 456.3      | Natone Road          | 7, 10, 11      | 6,160.0    |  |  |
| Breffny Road          | 9            | 570.1      | Neena Road           | 2,3            | 1,025.7    |  |  |
| Camena Road           | 7, 10        | 4,334.8    | North Prospect Road  | 5, 8           | 3,016.3    |  |  |
| Cartledge Road        | 3            | 399.5      | Oonah Road           | 1, 5, 6        | 19,458.9   |  |  |
| Cascade Road          | 9            | 1,755.3    | Osborns Road         | 3              | 647.6      |  |  |
| Charlton Close        | 11           | 159.9      | Penima Road          | 8              | 1,467.9    |  |  |
| Circular Road         | 6, 8, 9      | 8,010.9    | Pet Road             | 6              | 1,115.9    |  |  |
| Clarkes Road          | 7            | 1,401.7    | Poimena Road         | 8, 9           | 2,367.8    |  |  |
| Coppins Road          | 2, 5         | 2,315.4    | Prior Crescent       | 11             | 183.4      |  |  |
| Crown Circuit         | 11           | 527.7      | Rawlings Road        | 9              | 1,380.4    |  |  |
| Darling Road          | 6, 9         | 659.5      | Riverton Road        | 4              | 346.3      |  |  |
| Dear Road             | 6, 7         | 567.9      | Rogetta Road         | 3              | 2,546.6    |  |  |
| Devonshire Drive      | 11           | 2,890.6    | Rutherford Road      | 10, 11         | 1,101.8    |  |  |
| Eighteen Mile Road    | 2, 3         | 2,724.6    | Serpentine Road      | 5, 8           | 2,140.4    |  |  |
| Ellis Road            | 9            | 449.2      | South Prospect Road  | 5, 8           | 6,174.3    |  |  |
| Emmertons Road        | 10           | 646.1      | South Riana Road     | 4              | 3,016.7    |  |  |
| Emu Vale Road         | 9            | 235.0      | St Marys Road        | 1, 2, 5        | 1,128.1    |  |  |
| Falls Road            | 3            | 1,670.1    | Stowport Road        | 10, 11         | 5,543.3    |  |  |
| Fern Glade Road       | 9, 10, 11    | 4,189.1    | Sunny Place          | 11             | 124.1      |  |  |
| Glance Creek Road     | 7, 9, 10, 11 | 5,293.4    | Sushames Road        | 3              | 429.5      |  |  |
| Grealeys Road         | 7            | 183.7      | Talunah Road         | 1, 2, 3        | 11,280.1   |  |  |
| Greta Road            | 4, 7         | 1,820.1    | Tena Road            | 2, 3, 5, 6     | 1,958.8    |  |  |
| Grooms Road           | 4            | 149.6      | Three Mile Line Road | 9              | 2,052.3    |  |  |
| Guide Road            | 5, 6, 8      | 5,745.3    | Upper Natone Road    | 2, 3, 4, 7, 10 | 22,440.3   |  |  |
| Hayes Road            | 4            | 359.7      | Upper Stowport Road  | 7, 9, 10, 11   | 7,378.0    |  |  |
| Highclere Road        | 6            | 1,610.6    | Warra Road           | 9              | 1,559.1    |  |  |
| Illoura Road          | 9            | 881.1      | West Maydena Road    | 11             | 413.0      |  |  |
| Iron Mine Road        | 10, 11       | 865.8      | West Mooreville Road | 8, 9           | 10,373.1   |  |  |
| Jameson Road          | 9            | 129.1      | West Ridgley Road    | 5, 6, 8        | 4,761.7    |  |  |
| Kara Road             | 2, 3         | 1,304.1    | Winforton Avenue     | 11             | 201.1      |  |  |
| Keetanah Road         | 7            | 1,892.5    | Youralla Road        | 6              | 2,015.8    |  |  |
| Kelare Road           | 7, 10        | 491.3      | Tourana Road         |                | 2,013.0    |  |  |
| Kilburn Road          | 9            | 265.8      |                      |                |            |  |  |
| Kings Road            | 4            | 390.0      |                      |                |            |  |  |
| Kingsclere Road       | 2, 3, 6      | 2,828.2    |                      |                |            |  |  |
| Kookaburra Hill Drive | 10, 11       | 568.2      |                      |                |            |  |  |
| Laoona Road           | 8, 9         | 1,224.4    |                      |                |            |  |  |
| Lenna Road            | 6            | 444.1      |                      |                |            |  |  |
| Letteene Road         | 11           | 2,043.4    |                      |                |            |  |  |
| Liapota Road          | 1, 5         | 1,599.7    |                      |                |            |  |  |
| Loonah Road           | 7, 10        | 1,671.0    |                      |                |            |  |  |
| Lottah Road           | 7, 10        | 2,562.6    |                      |                |            |  |  |
| Loynee Rd             | 7, 10        | 121.6      |                      |                |            |  |  |
| Loynee Nu             | 1            | 121.0      |                      |                |            |  |  |