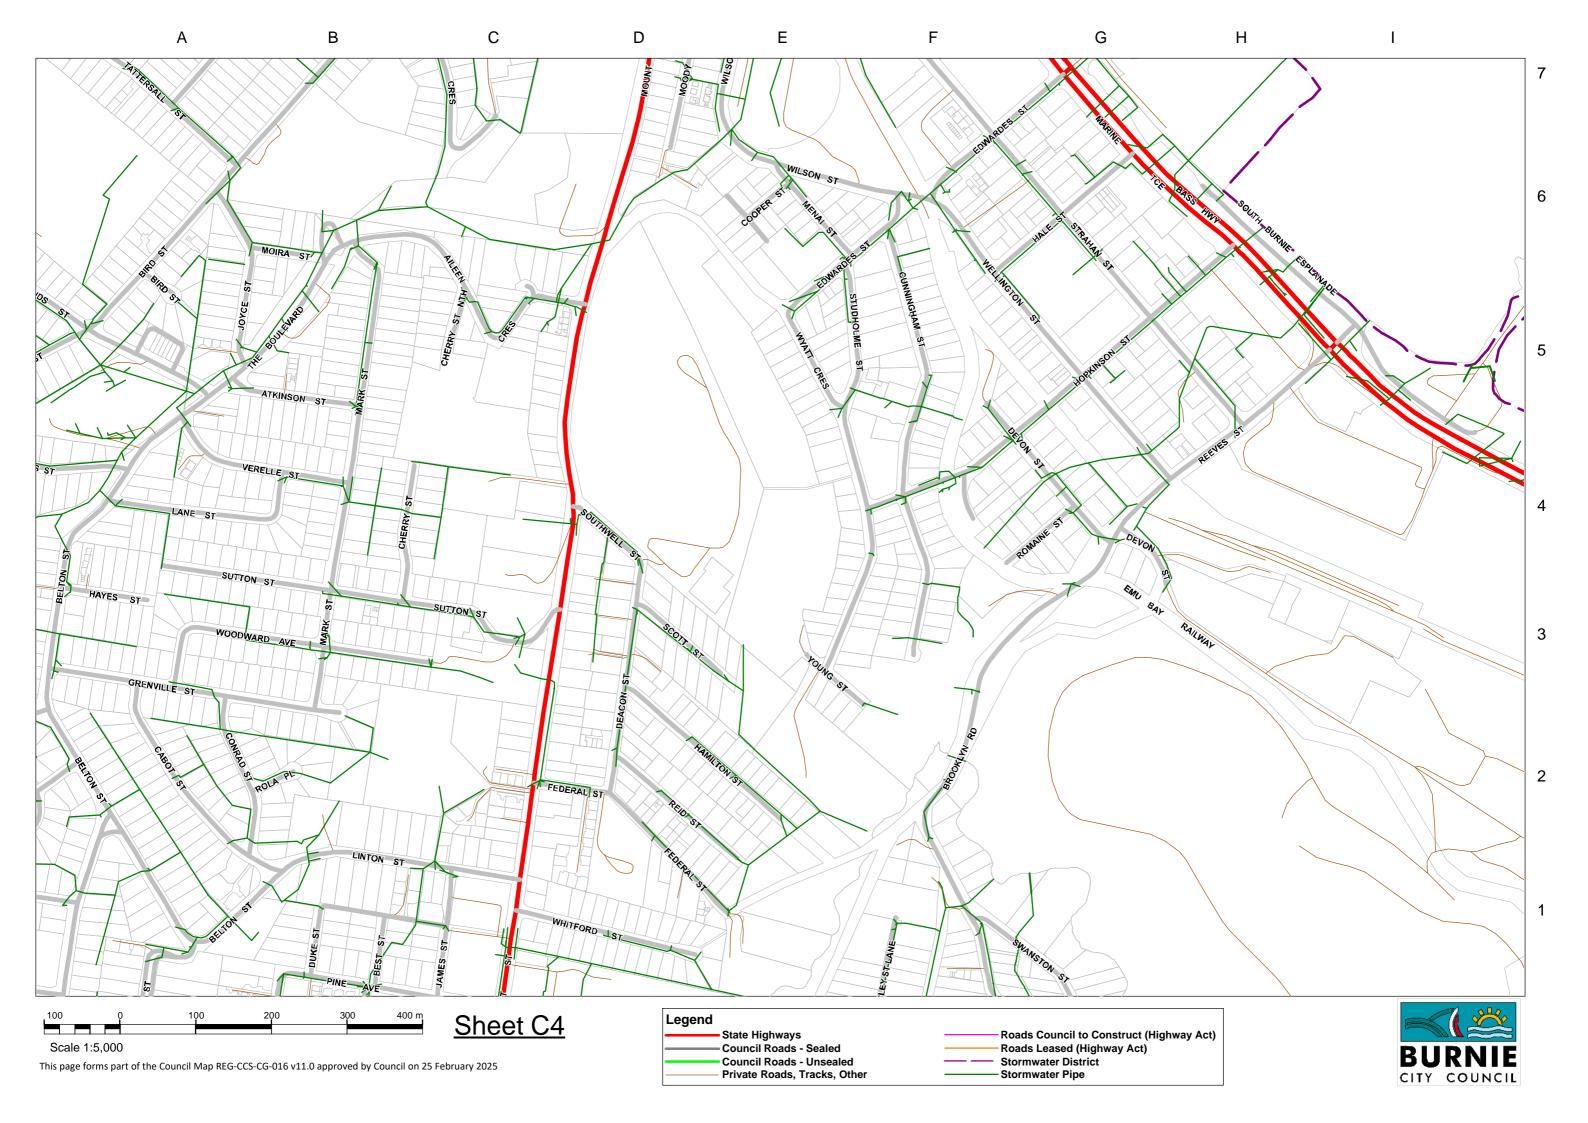

## Map 12 - East Cam Rd

| Road Name             | Map | Ref | <u>(m)</u> | Road Name     | Мар | Ref | <u>(m)</u> | Road Name         | Map | Ref | <u>(m)</u> |
|-----------------------|-----|-----|------------|---------------|-----|-----|------------|-------------------|-----|-----|------------|
| Abbott St             | D4  | C6  | 232.5      | Besser Cres   | A1  | F5  | 666.7      | Churchill Ave     | D4  | B5  | 321.5      |
| Acacia Dve            | E4  | A6  | 305.2      | Best St       | C4  | B1  | 264.2      | Clarke St         | C6  | E3  | 112.9      |
| Adye Court            | D3  | C7  | 68.0       | Billett Crt   | D3  | E4  | 112.2      | Claude Place      | A2  | D4  | 107.9      |
| Agar Crt              | D3  | D6  | 62.4       | Bird St       | C4  | A6  | 1,050.5    | Colchester St     | C5  | H1  | 100.9      |
| Aileen Cres           | C4  | C5  | 430.0      | Blackwood Pde | D4  | E2  | 859.5      | Colegrave Rd      | D4  | А3  | 902.2      |
| Aleeka Crt            | E4  | H5  | 282.7      | Blake Bvd     | C3  | E3  | 128.9      | Collins St        | D4  | F4  | 1,005.8    |
| Alexander St          | B4  | D5  | 569.8      | Blizzard Ln   | В3  | G5  | 150.1      | Columnar Ct       | B4  | F6  | 65.2       |
| Alice St              | В3  | Н3  | 120.1      | Boland Ave    | E3  | G6  | 238.8      | Conrad St         | C4  | A2  | 223.5      |
| Alice St East Lane ** | В3  | Н3  | 115.5      | Boston Ave    | A2  | H2  | 115.4      | Cooee Point Rd    | A3  | В6  | 529.8      |
| Alice St West Lane ** | В3  | Н3  | 81.9       | Bourke St     | B4  | D6  | 120.3      | Cooney Crt        | E3  | G5  | 71.0       |
| Alkira Crt            | A3  | E1  | 33.6       | Brickport Rd  | A3  | B1  | 2,081.6    | Cooper St         | C4  | E6  | 71.8       |
| Alma Pl               | A2  | B5  | 254.6      | Brickwell St  | B4  | F2  | 71.3       | Cooper St Lane ** | C4  | D6  | 40.4       |
| Amanda Crt            | D4  | E2  | 159.9      | Brisbane Pl   | D4  | B5  | 111.6      | Coorabin Crt      | В3  | D7  | 26.9       |
| Amelia St             | B4  | B5  | 173.8      | Britt Pl      | E4  | D2  | 49.5       | Corcellis St      | C5  | l1  | 403.4      |
| Amy St                | B4  | B5  | 76.6       | Brooklyn Rd   | C4  | F3  | 612.3      | Cranwell St       | B3  | E4  | 276.7      |
| Anglesea St           | D5  | G7  | 515.9      | Bryan St      | В3  | G2  | 91.2       | Crisp St          | A3  | A4  | 119.3      |
| Ann Pl                | A2  | D5  | 107.9      | Burnell St    | A3  | A5  | 152.6      | Crowe St          | D3  | H5  | 197.6      |
| Argyle St             | D4  | C6  | 232.3      | Burton St     | B4  | D2  | 174.0      | Crown St          | B4  | В6  | 135.9      |
| Arhanni St            | E3  | D7  | 126.7      | Button Ave    | A3  | E3  | 353.1      | Crudwell Crt      | D3  | H5  | 133.4      |
| Armitage Cres         | D3  | C5  | 346.6      | Byrne Pl      | D3  | В4  | 126.8      | Cunningham St     | C4  | F5  | 592.2      |
| Arthur St             | A2  | D5  | 251.2      | Byworth St    | В3  | В3  | 225.6      | Curraghmore Ave   | В3  | E2  | 690.3      |
| Atkins Dve            | E4  | В7  | 347.7      | Cabot St      | C4  | A2  | 336.9      | Cypress Crt       | E4  | E7  | 103.5      |
| Atkinson St           | C4  | A5  | 178.3      | Cam Crt       | A1  | D4  | 226.8      | Damian Ave        | E3  | G4  | 396.7      |
| Avon St               | A3  | H2  | 378.2      | Cambria St    | A3  | А3  | 113.6      | Deacon St         | C4  | D3  | 312.5      |
| Banksia Crt           | E4  | В6  | 113.6      | Cannon Crt    | D3  | В6  | 86.0       | Deavan Drv        | C3  | D3  | 439.5      |
| Barker St             | D4  | H1  | 170.2      | Cardinal Crt  | В3  | D6  | 188.5      | Dedham St         | C5  | F2  | 106.2      |
| Barnard Cres          | D3  | А3  | 542.5      | Cattley St    | B4  | E5  | 362.2      | Devon St          | C4  | G4  | 351.8      |
| Bathurst St           | D4  | C5  | 388.7      | Cedar Pl      | E4  | A7  | 71.0       | Dianella Court    | D3  | C2  | 25.8       |
| Bay St                | A3  | H2  | 661.3      | Chalk Ave     | В3  | E2  | 57.6       | Dowling Dve       | E4  | A5  | 413.4      |
| Bay View Ave          | B4  | В6  | 151.5      | Chanel St     | В3  | D4  | 477.0      | Duke St           | D4  | В7  | 94.2       |
| Beattie St            | C3  | G1  | 347.3      | Chanel St Nth | В3  | D5  | 184.8      | Durham Rd         | A3  | А3  | 698.7      |
| Bell St               | C3  | G4  | 144.9      | Charles St    | B4  | C4  | 135.8      | East Cam Rd       | A1  | E3  | 3,166.2    |
| Belton St             | C4  | A1  | 874.0      | Cherry St     | C4  | B4  | 183.7      | Eastwood Dr       | В3  | H4  | 450.4      |
| Bennett St            | D3  | H4  | 188.8      | Cherry St Nth | C4  | C6  | 60.5       | Edwardes St       | C4  | E6  | 461.4      |
| Bernard Rd            | A2  | B4  | 181.4      | Chloe Crt     | D4  | В4  | 261.6      | Edwin Pl          | В3  | C5  | 145.4      |

| Road Name                      | Map | <u>Ref</u> | <u>(m)</u> | Road Name             | Map | Ref | <u>(m)</u> | Road Name           | Map | Ref | <u>(m)</u> |
|--------------------------------|-----|------------|------------|-----------------------|-----|-----|------------|---------------------|-----|-----|------------|
| Elizabeth St                   | В4  | В4         | 406.9      | Hambledon Ave         | В3  | C3  | 353.8      | Kent Ave            | C3  | H2  | 196.5      |
| Emerald Crt                    | B2  | H2         | 71.0       | Hamilton St           | C4  | D3  | 273.0      | Kentish Dr          | D3  | D3  | 701.0      |
| Emmett St                      | B2  | G1         | 439.5      | Hardy St              | C3  | F2  | 270.4      | King St             | B4  | C6  | 220.5      |
| Eucalyptus Court               | D3  | C2         | 28.4       | Harris Crt            | D3  | E4  | 78.2       | King St (Ridgley)   | R2  | C2  | 117.1      |
| Euroka Crt                     | D4  | C4         | 171.9      | Harrison St           | B4  | B5  | 88.1       | Kingsley Ave        | D4  | F3  | 346.2      |
| Evans St                       | A2  | 15         | 116.5      | Hawkins St            | C3  | E3  | 191.3      | Ladbrooke St        | B4  | E4  | 398.9      |
| Ewington Way                   | E3  | Н3         | 128.9      | Hayes St              | C3  | H4  | 116.9      | Laird Rd            | B1  | F2  | 406.3      |
| Executive Close                | D4  | D4         | 168.7      | Heather Cres          | В3  | A4  | 303.1      | Lane St             | C4  | A4  | 285.5      |
| Exhibition St                  | D4  | F6         | 211.9      | Hellyer Ave           | В3  | E2  | 74.1       | Larkin Crt          | C3  | D2  | 113.5      |
| Fagan Dve                      | E3  | G4         | 193.7      | Henry St              | D4  | В6  | 234.5      | Latrobe St          | D4  | E5  | 89.9       |
| Farquhar St                    | В3  | H2         | 97.1       | High St               | B4  | D5  | 64.8       | Laurel Crt          | D5  | A2  | 68.7       |
| Federal St                     | C4  | D2         | 328.3      | Hilder St             | A3  | F3  | 100.8      | Leonard Crt         | A2  | D5  | 44.4       |
| Fern Glade Rd (Nth of Emu Rive | D5  | D4         | 1,243.9    | Hill St               | B4  | D2  | 98.7       | Les Clark Drive     | A2  | H4  | 407.6      |
| Fidler St                      | A2  | G4         | 512.6      | Hillfarm Dr           | В3  | В3  | 693.7      | Linton St           | C4  | B2  | 325.6      |
| Firmont Rise                   | В3  | C4         | 192.2      | Hodgman St            | B4  | C4  | 377.9      | Little Alexander St | B4  | D5  | 366.5      |
| Fleming Crt                    | В4  | D3         | 188.0      | Holmes Pl             | В3  | E4  | 67.1       | Little Bird St      | B4  | C3  | 126.0      |
| Flinders St                    | D4  | D5         | 436.5      | Hopkinson St          | C4  | F4  | 672.4      | Loongana Ave        | D3  | C7  | 478.0      |
| Franklin St                    | D4  | E6         | 264.5      | Hospital Access Rd ** | A3  | C2  | 67.7       | Lorrie Pl           | В3  | C5  | 228.9      |
| Frederick St                   | A2  | C5         | 201.4      | Howe St               | В3  | E4  | 433.0      | Lorymer Pl          | D3  | D4  | 180.8      |
| Futuna Ave                     | В3  | E5         | 575.7      | Hull St               | C5  | l1  | 107.1      | Lucas Pl            | D3  | G5  | 82.2       |
| Garner Crt                     | D3  | A5         | 237.6      | Hutchinson St         | D3  | B4  | 695.5      | Lyons St            | C3  | H4  | 408.0      |
| George St (Chasm Creek)        | C7  | G2         | 153.5      | Jacobs Cres           | D4  | А3  | 245.8      | Mace St             | B4  | В3  | 528.0      |
| George St (Ridgley)            | R2  | В3         | 450.4      | James St              | C4  | B1  | 174.0      | Madden St           | D3  | H4  | 1,116.5    |
| Gilbert St                     | A4  | D1         | 154.3      | Janet Drv             | B2  | H2  | 379.5      | Madeline Dr         | D3  | D1  | 582.2      |
| Gill Pl                        | D3  | D7         | 86.2       | John St               | B4  | A4  | 91.2       | Main Rd (Wivenhoe)  | C5  | F3  | 1,638.6    |
| Gracie Cres                    | C3  | G2         | 344.1      | Johnson St            | D4  | В6  | 242.0      | Malonga Dr          | C3  | C4  | 597.5      |
| Grandview Ave                  | В3  | H4         | 953.0      | Jones St              | B4  | B5  | 378.1      | Malunna Cres        | В3  | F7  | 283.9      |
| Grant St                       | D4  | H2         | 178.3      | Jordan Crt            | C3  | A7  | 56.0       | Manuka Dve          | E4  | C5  | 1,135.5    |
| Grant St Nth                   | D5  | B2         | 346.1      | Jorgensen St          | В3  | H1  | 639.3      | Margaret St         | В3  | G3  | 198.6      |
| Gray St                        | D4  | A6         | 167.0      | Joshua Pl             | B4  | C2  | 116.2      | Marine Terrace      | B4  | E4  | 636.1      |
| Greenacre St                   | D4  | A2         | 345.7      | Josie Cres            | E3  | H4  | 159.9      | Mark St             | C4  | В6  | 645.6      |
| Grenville St                   | C3  | Н3         | 392.5      | Joyce St              | C4  | A6  | 251.9      | Marriott St         | E4  | Н6  | 138.8      |
| Griffith St                    | D3  | F4         | 405.1      | Kalina Cres           | A3  | E1  | 302.4      | Massy-Greene Drive  | C5  | D2  | 775.3      |
| Hale St                        | C4  | G6         | 244.7      | Keene Court           | D3  | C2  | 147.7      | Mawson Rd           | B1  | C3  | 350.7      |
| Halstead St                    | В3  | H2         | 457.7      | Kennedy St            | A2  | B5  | 203.8      | Maydena Pl          | A4  | A1  | 157.5      |

| Road Name           | Map | Ref | <u>(m)</u> | Road Name            | Map | Ref | <u>(m)</u> | Road Name          | Map | Ref | <u>(m)</u> |
|---------------------|-----|-----|------------|----------------------|-----|-----|------------|--------------------|-----|-----|------------|
| McGaw Pl            | D3  | E3  | 146.6      | Oldaker St           | В3  | G6  | 147.8      | Ritchie Ave        | E3  | F5  | 285.8      |
| McGrath St          | D4  | A7  | 439.8      | Olive St             | A4  | C1  | 336.7      | River Rd           | C5  | E1  | 957.0      |
| McPhee St           | D5  | A2  | 758.0      | Oonah St             | D3  | D7  | 197.9      | Robotham Pl        | B4  | C1  | 142.6      |
| McRae Pl            | В3  | D5  | 100.6      | Oonah St North       | C3  | D3  | 129.4      | Rockliff Crt       | D3  | E3  | 30.7       |
| Medbury Cres        | B4  | B1  | 309.7      | Ormsby St            | D5  | F6  | 378.3      | Rola Pl            | C4  | A2  | 61.2       |
| Medwin St           | E4  | H7  | 229.9      | Osborne St           | A3  | A5  | 143.3      | Romaine St         | C4  | F4  | 118.7      |
| Menai St            | C4  | E6  | 159.9      | Oval St              | A2  | 15  | 111.4      | Rose St            | E4  | А3  | 139.5      |
| Mercedes Pl         | E4  | А3  | 254.1      | Panorama Cres        | A2  | 13  | 390.0      | Roslyn Ave         | D4  | E3  | 772.4      |
| Mills Rd            | В3  | В3  | 583.8      | Paraka St            | В3  | G6  | 536.6      | Ross St            | В3  | G2  | 243.9      |
| Moira St            | C4  | A6  | 79.9       | Paramount Crt        | C3  | C2  | 239.1      | Rouse Pl           | D3  | D2  | 166.0      |
| Mollison St         | A3  | G2  | 109.6      | Park St              | A4  | A2  | 107.3      | Ruhamah Crt        | D4  | E3  | 31.7       |
| Monnington St       | D4  | В6  | 249.4      | Parker Crt (Ridgley) | R2  | D4  | 117.0      | Russ St            | A3  | Н3  | 64.9       |
| Moody St            | B4  | D2  | 414.8      | Pattison Crt         | D4  | E2  | 140.9      | Russell Pl         | E3  | H7  | 81.6       |
| Mooreville Rd       | C3  | B2  | 2,534.1    | Payne St             | C3  | F2  | 1,699.0    | Saltbush Court     | D3  | C2  | 51.7       |
| Morris St           | A3  | A6  | 151.0      | Pearl St             | C5  | G1  | 572.9      | Sampson St         | C3  | G4  | 268.5      |
| Morrison St         | B4  | B2  | 221.8      | Pease St             | D4  | A4  | 77.6       | Sanderson Pl       | D3  | E6  | 58.9       |
| Morse St            | B4  | В3  | 315.9      | Pepperberry Court    | D3  | C2  | 77.4       | Sassafras Cres     | E4  | D7  | 393.3      |
| Mount St            | B4  | D1  | 578.9      | Phillip St           | C5  | H2  | 176.9      | Saundridge Rd      | A2  | 14  | 492.1      |
| Mussen Close        | D3  | E2  | 187.4      | Pine Ave             | C4  | A1  | 293.9      | Scarfe St          | A1  | D5  | 715.9      |
| Mylan Cres          | D3  | В7  | 410.6      | Platinum Dr          | C2  | H7  | 332.9      | Scott St           | C4  | D3  | 147.5      |
| Myrtle Cres         | D5  | C2  | 342.2      | Pleasant St          | B4  | B4  | 201.2      | Sea Eagle St       | C7  | F2  | 331.2      |
| Myrtle Cres Lane ** | D5  | C4  | 178.4      | Plummer Ave          | B4  | D2  | 79.0       | Seaview Ave        | B4  | A7  | 422.3      |
| Nairana Ave         | C3  | B4  | 403.1      | Poke St              | A3  | A5  | 130.3      | Seaview Laneway ** | B4  | A7  | 87.3       |
| Neil Crt            | E3  | 17  | 69.8       | Princes St           | B4  | В7  | 497.8      | Sebastian Crt      | E3  | H4  | 271.9      |
| Nelson St           | C3  | G2  | 449.5      | Prospect St          | B4  | A5  | 144.0      | Shepton Close      | A2  | Н3  | 48.5       |
| Noel St             | A3  | F3  | 120.5      | Quamby Pl            | D4  | D4  | 119.9      | Simon Crt          | D4  | E4  | 125.3      |
| North Terrace       | B4  | F6  | 773.6      | Queen St             | B4  | C7  | 391.7      | Singline Ave       | E3  | Н4  | 535.9      |
| Norton Crt          | D3  | C3  | 63.7       | Queen St (Ridgley)   | R2  | D3  | 117.9      | Smith St           | D5  | H6  | 662.6      |
| Nothrop Crt         | D3  | B4  | 79.4       | Randall St           | B4  | B2  | 111.8      | Sorrell St         | D3  | H4  | 78.4       |
| Oasis Drive         | C3  | B2  | 177.0      | Ready St             | C5  | G2  | 92.4       | Southwell St       | C4  | D4  | 117.1      |
| Oates St            | B4  | А3  | 105.1      | Reeves St            | C4  | G4  | 391.8      | Speed St           | A3  | A4  | 155.9      |
| Ocean View Lane     | A2  | C5  | 463.3      | Regent St            | A4  | C1  | 302.9      | Spencer St         | D4  | F6  | 396.3      |
| Ogden St            | C3  | F2  | 905.6      | Reid St              | C4  | D2  | 211.8      | Spring St          | B4  | E3  | 120.2      |
| O'Grady St          | E4  | G6  | 412.0      | Reservoir St         | D4  | H2  | 308.6      | Stammers Pl        | D3  | D3  | 180.7      |
| Old Surrey Rd       | E4  | E2  | 3,685.9    | Richardson Cres      | В3  | H5  | 470.3      | Stevens Pl         | C3  | D7  | 339.2      |

| Road Name                      | Мар | Ref | <u>(m)</u> | Road Name                      | Мар | Ref | <u>(m)</u> | Road Name | Map | Ref | <u>(m)</u> |
|--------------------------------|-----|-----|------------|--------------------------------|-----|-----|------------|-----------|-----|-----|------------|
| Stirling St                    | C3  | F3  | 1,203.5    | Waratah Cres (Ridgley)         | R2  | E2  | 114.1      |           |     |     |            |
| Stitz St                       | A2  | 14  | 193.4      | Wardlaw St                     | D3  | Н3  | 86.9       |           |     |     |            |
| Strahan St                     | C4  | G6  | 691.0      | Wattle Ave                     | D5  | C4  | 471.7      |           |     |     |            |
| Stratton Crt                   | E3  | G5  | 74.4       | Wattle Pl                      | D5  | D3  | 161.5      |           |     |     |            |
| Studholme St                   | C4  | E5  | 567.9      | Wattle Pl Lane                 | D5  | D4  | 214.9      |           |     |     |            |
| Sutton St                      | C4  | C3  | 572.3      | Webb Ave                       | E3  | D7  | 340.7      |           |     |     |            |
| Swanston St                    | C4  | G1  | 585.4      | Wellington St                  | C4  | F6  | 490.0      |           |     |     |            |
| Talina St                      | B4  | A3  | 171.5      | Wembley St                     | D4  | E7  | 340.3      |           |     |     |            |
| Taroona Ave                    | C3  | D3  | 397.2      | Wembley St Lane                | C4  | E1  | 172.8      |           |     |     |            |
| Tattersall St                  | C4  | Α7  | 309.9      | Wesley St                      | В3  | Н3  | 83.6       |           |     |     |            |
| Terrylands Lane                | C3  | H5  | 125.7      | Wesley St East **              | В3  | Н3  | 129.8      |           |     |     |            |
| Terrylands St                  | C3  | H5  | 425.3      | West Mooreville Rd (To East Ca | C2  | D7  | 2,031.8    |           |     |     |            |
| The Boulevarde                 | C4  | A5  | 436.2      | West Park Grove                | В3  | Н6  | 1,783.8    |           |     |     |            |
| The Esplanade                  | C4  | Н6  | 533.0      | West St                        | D4  | A6  | 422.8      |           |     |     |            |
| Thirkell St                    | А3  | A3  | 250.6      | Whitford St                    | C4  | C1  | 246.9      |           |     |     |            |
| Thompson Cres                  | B4  | C2  | 126.1      | William St                     | В4  | C5  | 149.5      |           |     |     |            |
| Thorne St                      | D3  | H5  | 1,103.9    | Willow Pl                      | D4  | A1  | 64.5       |           |     |     |            |
| Three Mile Line (East of Moore | D3  | F1  | 1,664.1    | Wilmot St                      | B4  | D6  | 656.5      |           |     |     |            |
| Tilley St                      | D3  | G5  | 251.6      | Wilson St                      | B4  | E5  | 1,348.7    |           |     |     |            |
| Tolunah St                     | А3  | H1  | 179.9      | Wilson St (Ridgley)            | R2  | B2  | 148.0      |           |     |     |            |
| Toorak Crt                     | А3  | D3  | 123.0      | Wingrove Gardens               | C3  | C1  | 527.0      |           |     |     |            |
| Townsend Pl                    | D3  | D3  | 105.2      | Winter Ave                     | D3  | H4  | 366.1      |           |     |     |            |
| Tracey St                      | В3  | H5  | 235.8      | Wirilda Dve                    | E4  | C6  | 223.3      |           |     |     |            |
| Truganini St                   | B4  | A2  | 285.8      | Wiseman St                     | D3  | C6  | 750.0      |           |     |     |            |
| Turnbull Ave                   | D3  | H5  | 235.3      | Woniora Rd                     | D3  | E5  | 1,090.6    |           |     |     |            |
| Turner Cres                    | D3  | E5  | 375.0      | Wood St                        | A3  | G2  | 74.6       |           |     |     |            |
| Turrung St                     | А3  | A6  | 365.8      | Woodward Ave                   | C4  | А3  | 412.7      |           |     |     |            |
| Unwin Court                    | D3  | C2  | 55.7       | Wright St                      | D3  | D5  | 655.2      |           |     |     |            |
| Uplands Pl                     | В3  | C6  | 515.5      | Wyatt Cres                     | C4  | E5  | 163.1      |           |     |     |            |
| Upper Bourke St                | B4  | C7  | 109.5      | York St                        | В3  | Н6  | 195.3      |           |     |     |            |
| Van Diemans Cres               | В3  | C2  | 466.6      | Young St                       | C4  | E3  | 101.5      |           |     |     |            |
| Verelle St                     | C4  | A4  | 255.1      |                                |     |     |            |           |     |     |            |
| Vernon Pl                      | B4  | C3  | 66.7       |                                |     |     |            |           |     |     |            |
| View Rd                        | В3  | F2  | 1,492.7    |                                |     |     |            |           |     |     |            |
| Villiers St                    | В3  | Н6  | 251.8      |                                |     |     |            |           |     |     |            |
| Viney St                       | D3  | D5  | 214.6      |                                |     |     |            |           |     |     |            |