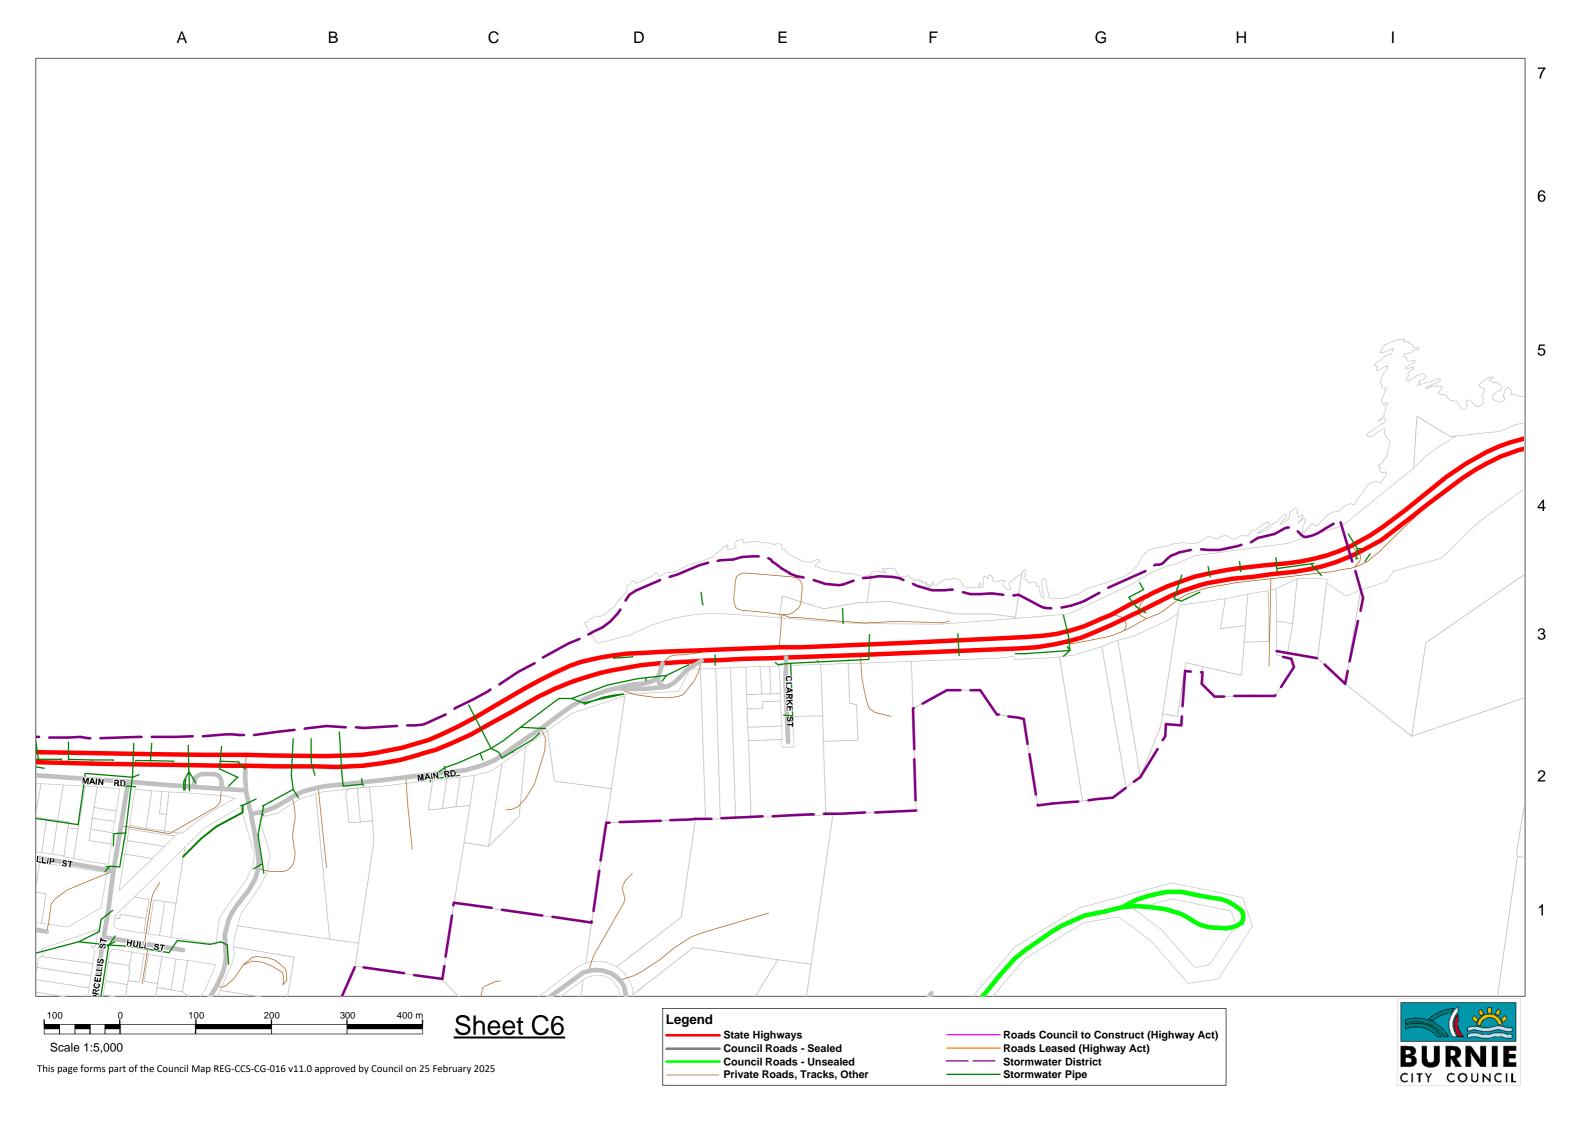

## Map 12 - East Cam Rd

| Road Name             | Map | Ref | <u>(m)</u> | Road Name     | Мар | Ref | <u>(m)</u> | Road Name         | Map | Ref | <u>(m)</u> |
|-----------------------|-----|-----|------------|---------------|-----|-----|------------|-------------------|-----|-----|------------|
| Abbott St             | D4  | C6  | 232.5      | Besser Cres   | A1  | F5  | 666.7      | Churchill Ave     | D4  | B5  | 321.5      |
| Acacia Dve            | E4  | A6  | 305.2      | Best St       | C4  | B1  | 264.2      | Clarke St         | C6  | E3  | 112.9      |
| Adye Court            | D3  | C7  | 68.0       | Billett Crt   | D3  | E4  | 112.2      | Claude Place      | A2  | D4  | 107.9      |
| Agar Crt              | D3  | D6  | 62.4       | Bird St       | C4  | A6  | 1,050.5    | Colchester St     | C5  | H1  | 100.9      |
| Aileen Cres           | C4  | C5  | 430.0      | Blackwood Pde | D4  | E2  | 859.5      | Colegrave Rd      | D4  | А3  | 902.2      |
| Aleeka Crt            | E4  | H5  | 282.7      | Blake Bvd     | C3  | E3  | 128.9      | Collins St        | D4  | F4  | 1,005.8    |
| Alexander St          | B4  | D5  | 569.8      | Blizzard Ln   | В3  | G5  | 150.1      | Columnar Ct       | B4  | F6  | 65.2       |
| Alice St              | В3  | Н3  | 120.1      | Boland Ave    | E3  | G6  | 238.8      | Conrad St         | C4  | A2  | 223.5      |
| Alice St East Lane ** | В3  | Н3  | 115.5      | Boston Ave    | A2  | H2  | 115.4      | Cooee Point Rd    | A3  | В6  | 529.8      |
| Alice St West Lane ** | В3  | Н3  | 81.9       | Bourke St     | B4  | D6  | 120.3      | Cooney Crt        | E3  | G5  | 71.0       |
| Alkira Crt            | A3  | E1  | 33.6       | Brickport Rd  | A3  | B1  | 2,081.6    | Cooper St         | C4  | E6  | 71.8       |
| Alma Pl               | A2  | B5  | 254.6      | Brickwell St  | B4  | F2  | 71.3       | Cooper St Lane ** | C4  | D6  | 40.4       |
| Amanda Crt            | D4  | E2  | 159.9      | Brisbane Pl   | D4  | B5  | 111.6      | Coorabin Crt      | В3  | D7  | 26.9       |
| Amelia St             | B4  | B5  | 173.8      | Britt Pl      | E4  | D2  | 49.5       | Corcellis St      | C5  | l1  | 403.4      |
| Amy St                | B4  | B5  | 76.6       | Brooklyn Rd   | C4  | F3  | 612.3      | Cranwell St       | B3  | E4  | 276.7      |
| Anglesea St           | D5  | G7  | 515.9      | Bryan St      | В3  | G2  | 91.2       | Crisp St          | A3  | A4  | 119.3      |
| Ann Pl                | A2  | D5  | 107.9      | Burnell St    | A3  | A5  | 152.6      | Crowe St          | D3  | H5  | 197.6      |
| Argyle St             | D4  | C6  | 232.3      | Burton St     | B4  | D2  | 174.0      | Crown St          | B4  | В6  | 135.9      |
| Arhanni St            | E3  | D7  | 126.7      | Button Ave    | A3  | E3  | 353.1      | Crudwell Crt      | D3  | H5  | 133.4      |
| Armitage Cres         | D3  | C5  | 346.6      | Byrne Pl      | D3  | В4  | 126.8      | Cunningham St     | C4  | F5  | 592.2      |
| Arthur St             | A2  | D5  | 251.2      | Byworth St    | В3  | В3  | 225.6      | Curraghmore Ave   | В3  | E2  | 690.3      |
| Atkins Dve            | E4  | В7  | 347.7      | Cabot St      | C4  | A2  | 336.9      | Cypress Crt       | E4  | E7  | 103.5      |
| Atkinson St           | C4  | A5  | 178.3      | Cam Crt       | A1  | D4  | 226.8      | Damian Ave        | E3  | G4  | 396.7      |
| Avon St               | A3  | H2  | 378.2      | Cambria St    | A3  | А3  | 113.6      | Deacon St         | C4  | D3  | 312.5      |
| Banksia Crt           | E4  | В6  | 113.6      | Cannon Crt    | D3  | В6  | 86.0       | Deavan Drv        | C3  | D3  | 439.5      |
| Barker St             | D4  | H1  | 170.2      | Cardinal Crt  | В3  | D6  | 188.5      | Dedham St         | C5  | F2  | 106.2      |
| Barnard Cres          | D3  | А3  | 542.5      | Cattley St    | B4  | E5  | 362.2      | Devon St          | C4  | G4  | 351.8      |
| Bathurst St           | D4  | C5  | 388.7      | Cedar Pl      | E4  | A7  | 71.0       | Dianella Court    | D3  | C2  | 25.8       |
| Bay St                | A3  | H2  | 661.3      | Chalk Ave     | В3  | E2  | 57.6       | Dowling Dve       | E4  | A5  | 413.4      |
| Bay View Ave          | B4  | В6  | 151.5      | Chanel St     | В3  | D4  | 477.0      | Duke St           | D4  | В7  | 94.2       |
| Beattie St            | C3  | G1  | 347.3      | Chanel St Nth | В3  | D5  | 184.8      | Durham Rd         | A3  | А3  | 698.7      |
| Bell St               | C3  | G4  | 144.9      | Charles St    | B4  | C4  | 135.8      | East Cam Rd       | A1  | E3  | 3,166.2    |
| Belton St             | C4  | A1  | 874.0      | Cherry St     | C4  | B4  | 183.7      | Eastwood Dr       | В3  | H4  | 450.4      |
| Bennett St            | D3  | H4  | 188.8      | Cherry St Nth | C4  | C6  | 60.5       | Edwardes St       | C4  | E6  | 461.4      |
| Bernard Rd            | A2  | B4  | 181.4      | Chloe Crt     | D4  | В4  | 261.6      | Edwin Pl          | В3  | C5  | 145.4      |

| Road Name                      | Map | <u>Ref</u> | <u>(m)</u> | Road Name             | Map | Ref | <u>(m)</u> | Road Name           | Map | Ref | <u>(m)</u> |
|--------------------------------|-----|------------|------------|-----------------------|-----|-----|------------|---------------------|-----|-----|------------|
| Elizabeth St                   | В4  | В4         | 406.9      | Hambledon Ave         | В3  | C3  | 353.8      | Kent Ave            | C3  | H2  | 196.5      |
| Emerald Crt                    | B2  | H2         | 71.0       | Hamilton St           | C4  | D3  | 273.0      | Kentish Dr          | D3  | D3  | 701.0      |
| Emmett St                      | B2  | G1         | 439.5      | Hardy St              | C3  | F2  | 270.4      | King St             | B4  | C6  | 220.5      |
| Eucalyptus Court               | D3  | C2         | 28.4       | Harris Crt            | D3  | E4  | 78.2       | King St (Ridgley)   | R2  | C2  | 117.1      |
| Euroka Crt                     | D4  | C4         | 171.9      | Harrison St           | B4  | B5  | 88.1       | Kingsley Ave        | D4  | F3  | 346.2      |
| Evans St                       | A2  | 15         | 116.5      | Hawkins St            | C3  | E3  | 191.3      | Ladbrooke St        | B4  | E4  | 398.9      |
| Ewington Way                   | E3  | Н3         | 128.9      | Hayes St              | C3  | H4  | 116.9      | Laird Rd            | B1  | F2  | 406.3      |
| Executive Close                | D4  | D4         | 168.7      | Heather Cres          | В3  | A4  | 303.1      | Lane St             | C4  | A4  | 285.5      |
| Exhibition St                  | D4  | F6         | 211.9      | Hellyer Ave           | В3  | E2  | 74.1       | Larkin Crt          | C3  | D2  | 113.5      |
| Fagan Dve                      | E3  | G4         | 193.7      | Henry St              | D4  | В6  | 234.5      | Latrobe St          | D4  | E5  | 89.9       |
| Farquhar St                    | В3  | H2         | 97.1       | High St               | B4  | D5  | 64.8       | Laurel Crt          | D5  | A2  | 68.7       |
| Federal St                     | C4  | D2         | 328.3      | Hilder St             | A3  | F3  | 100.8      | Leonard Crt         | A2  | D5  | 44.4       |
| Fern Glade Rd (Nth of Emu Rive | D5  | D4         | 1,243.9    | Hill St               | B4  | D2  | 98.7       | Les Clark Drive     | A2  | H4  | 407.6      |
| Fidler St                      | A2  | G4         | 512.6      | Hillfarm Dr           | В3  | В3  | 693.7      | Linton St           | C4  | B2  | 325.6      |
| Firmont Rise                   | В3  | C4         | 192.2      | Hodgman St            | B4  | C4  | 377.9      | Little Alexander St | B4  | D5  | 366.5      |
| Fleming Crt                    | В4  | D3         | 188.0      | Holmes Pl             | В3  | E4  | 67.1       | Little Bird St      | B4  | C3  | 126.0      |
| Flinders St                    | D4  | D5         | 436.5      | Hopkinson St          | C4  | F4  | 672.4      | Loongana Ave        | D3  | C7  | 478.0      |
| Franklin St                    | D4  | E6         | 264.5      | Hospital Access Rd ** | A3  | C2  | 67.7       | Lorrie Pl           | В3  | C5  | 228.9      |
| Frederick St                   | A2  | C5         | 201.4      | Howe St               | В3  | E4  | 433.0      | Lorymer Pl          | D3  | D4  | 180.8      |
| Futuna Ave                     | В3  | E5         | 575.7      | Hull St               | C5  | l1  | 107.1      | Lucas Pl            | D3  | G5  | 82.2       |
| Garner Crt                     | D3  | A5         | 237.6      | Hutchinson St         | D3  | B4  | 695.5      | Lyons St            | C3  | H4  | 408.0      |
| George St (Chasm Creek)        | C7  | G2         | 153.5      | Jacobs Cres           | D4  | А3  | 245.8      | Mace St             | B4  | В3  | 528.0      |
| George St (Ridgley)            | R2  | В3         | 450.4      | James St              | C4  | B1  | 174.0      | Madden St           | D3  | H4  | 1,116.5    |
| Gilbert St                     | A4  | D1         | 154.3      | Janet Drv             | B2  | H2  | 379.5      | Madeline Dr         | D3  | D1  | 582.2      |
| Gill Pl                        | D3  | D7         | 86.2       | John St               | B4  | A4  | 91.2       | Main Rd (Wivenhoe)  | C5  | F3  | 1,638.6    |
| Gracie Cres                    | C3  | G2         | 344.1      | Johnson St            | D4  | В6  | 242.0      | Malonga Dr          | C3  | C4  | 597.5      |
| Grandview Ave                  | В3  | H4         | 953.0      | Jones St              | B4  | B5  | 378.1      | Malunna Cres        | В3  | F7  | 283.9      |
| Grant St                       | D4  | H2         | 178.3      | Jordan Crt            | C3  | A7  | 56.0       | Manuka Dve          | E4  | C5  | 1,135.5    |
| Grant St Nth                   | D5  | B2         | 346.1      | Jorgensen St          | В3  | H1  | 639.3      | Margaret St         | В3  | G3  | 198.6      |
| Gray St                        | D4  | A6         | 167.0      | Joshua Pl             | B4  | C2  | 116.2      | Marine Terrace      | B4  | E4  | 636.1      |
| Greenacre St                   | D4  | A2         | 345.7      | Josie Cres            | E3  | H4  | 159.9      | Mark St             | C4  | В6  | 645.6      |
| Grenville St                   | C3  | Н3         | 392.5      | Joyce St              | C4  | A6  | 251.9      | Marriott St         | E4  | Н6  | 138.8      |
| Griffith St                    | D3  | F4         | 405.1      | Kalina Cres           | A3  | E1  | 302.4      | Massy-Greene Drive  | C5  | D2  | 775.3      |
| Hale St                        | C4  | G6         | 244.7      | Keene Court           | D3  | C2  | 147.7      | Mawson Rd           | B1  | C3  | 350.7      |
| Halstead St                    | В3  | H2         | 457.7      | Kennedy St            | A2  | B5  | 203.8      | Maydena Pl          | A4  | A1  | 157.5      |

| Road Name           | Map | Ref | <u>(m)</u> | Road Name            | Map | Ref | <u>(m)</u> | Road Name          | Map | Ref | <u>(m)</u> |
|---------------------|-----|-----|------------|----------------------|-----|-----|------------|--------------------|-----|-----|------------|
| McGaw Pl            | D3  | E3  | 146.6      | Oldaker St           | В3  | G6  | 147.8      | Ritchie Ave        | E3  | F5  | 285.8      |
| McGrath St          | D4  | A7  | 439.8      | Olive St             | A4  | C1  | 336.7      | River Rd           | C5  | E1  | 957.0      |
| McPhee St           | D5  | A2  | 758.0      | Oonah St             | D3  | D7  | 197.9      | Robotham Pl        | B4  | C1  | 142.6      |
| McRae Pl            | В3  | D5  | 100.6      | Oonah St North       | C3  | D3  | 129.4      | Rockliff Crt       | D3  | E3  | 30.7       |
| Medbury Cres        | B4  | B1  | 309.7      | Ormsby St            | D5  | F6  | 378.3      | Rola Pl            | C4  | A2  | 61.2       |
| Medwin St           | E4  | H7  | 229.9      | Osborne St           | A3  | A5  | 143.3      | Romaine St         | C4  | F4  | 118.7      |
| Menai St            | C4  | E6  | 159.9      | Oval St              | A2  | 15  | 111.4      | Rose St            | E4  | А3  | 139.5      |
| Mercedes Pl         | E4  | А3  | 254.1      | Panorama Cres        | A2  | 13  | 390.0      | Roslyn Ave         | D4  | E3  | 772.4      |
| Mills Rd            | В3  | В3  | 583.8      | Paraka St            | В3  | G6  | 536.6      | Ross St            | В3  | G2  | 243.9      |
| Moira St            | C4  | A6  | 79.9       | Paramount Crt        | C3  | C2  | 239.1      | Rouse Pl           | D3  | D2  | 166.0      |
| Mollison St         | A3  | G2  | 109.6      | Park St              | A4  | A2  | 107.3      | Ruhamah Crt        | D4  | E3  | 31.7       |
| Monnington St       | D4  | В6  | 249.4      | Parker Crt (Ridgley) | R2  | D4  | 117.0      | Russ St            | A3  | Н3  | 64.9       |
| Moody St            | B4  | D2  | 414.8      | Pattison Crt         | D4  | E2  | 140.9      | Russell Pl         | E3  | H7  | 81.6       |
| Mooreville Rd       | C3  | B2  | 2,534.1    | Payne St             | C3  | F2  | 1,699.0    | Saltbush Court     | D3  | C2  | 51.7       |
| Morris St           | A3  | A6  | 151.0      | Pearl St             | C5  | G1  | 572.9      | Sampson St         | C3  | G4  | 268.5      |
| Morrison St         | B4  | B2  | 221.8      | Pease St             | D4  | A4  | 77.6       | Sanderson Pl       | D3  | E6  | 58.9       |
| Morse St            | B4  | В3  | 315.9      | Pepperberry Court    | D3  | C2  | 77.4       | Sassafras Cres     | E4  | D7  | 393.3      |
| Mount St            | B4  | D1  | 578.9      | Phillip St           | C5  | H2  | 176.9      | Saundridge Rd      | A2  | 14  | 492.1      |
| Mussen Close        | D3  | E2  | 187.4      | Pine Ave             | C4  | A1  | 293.9      | Scarfe St          | A1  | D5  | 715.9      |
| Mylan Cres          | D3  | В7  | 410.6      | Platinum Dr          | C2  | H7  | 332.9      | Scott St           | C4  | D3  | 147.5      |
| Myrtle Cres         | D5  | C2  | 342.2      | Pleasant St          | B4  | B4  | 201.2      | Sea Eagle St       | C7  | F2  | 331.2      |
| Myrtle Cres Lane ** | D5  | C4  | 178.4      | Plummer Ave          | B4  | D2  | 79.0       | Seaview Ave        | B4  | A7  | 422.3      |
| Nairana Ave         | C3  | B4  | 403.1      | Poke St              | A3  | A5  | 130.3      | Seaview Laneway ** | B4  | A7  | 87.3       |
| Neil Crt            | E3  | 17  | 69.8       | Princes St           | B4  | В7  | 497.8      | Sebastian Crt      | E3  | H4  | 271.9      |
| Nelson St           | C3  | G2  | 449.5      | Prospect St          | B4  | A5  | 144.0      | Shepton Close      | A2  | Н3  | 48.5       |
| Noel St             | A3  | F3  | 120.5      | Quamby Pl            | D4  | D4  | 119.9      | Simon Crt          | D4  | E4  | 125.3      |
| North Terrace       | B4  | F6  | 773.6      | Queen St             | B4  | C7  | 391.7      | Singline Ave       | E3  | Н4  | 535.9      |
| Norton Crt          | D3  | C3  | 63.7       | Queen St (Ridgley)   | R2  | D3  | 117.9      | Smith St           | D5  | H6  | 662.6      |
| Nothrop Crt         | D3  | B4  | 79.4       | Randall St           | B4  | B2  | 111.8      | Sorrell St         | D3  | H4  | 78.4       |
| Oasis Drive         | C3  | B2  | 177.0      | Ready St             | C5  | G2  | 92.4       | Southwell St       | C4  | D4  | 117.1      |
| Oates St            | B4  | А3  | 105.1      | Reeves St            | C4  | G4  | 391.8      | Speed St           | A3  | A4  | 155.9      |
| Ocean View Lane     | A2  | C5  | 463.3      | Regent St            | A4  | C1  | 302.9      | Spencer St         | D4  | F6  | 396.3      |
| Ogden St            | C3  | F2  | 905.6      | Reid St              | C4  | D2  | 211.8      | Spring St          | B4  | E3  | 120.2      |
| O'Grady St          | E4  | G6  | 412.0      | Reservoir St         | D4  | H2  | 308.6      | Stammers Pl        | D3  | D3  | 180.7      |
| Old Surrey Rd       | E4  | E2  | 3,685.9    | Richardson Cres      | В3  | H5  | 470.3      | Stevens Pl         | C3  | D7  | 339.2      |

| Road Name                      | Мар | Ref | <u>(m)</u> | Road Name                      | Мар | Ref | <u>(m)</u> | Road Name | Map | Ref | <u>(m)</u> |
|--------------------------------|-----|-----|------------|--------------------------------|-----|-----|------------|-----------|-----|-----|------------|
| Stirling St                    | C3  | F3  | 1,203.5    | Waratah Cres (Ridgley)         | R2  | E2  | 114.1      |           |     |     |            |
| Stitz St                       | A2  | 14  | 193.4      | Wardlaw St                     | D3  | Н3  | 86.9       |           |     |     |            |
| Strahan St                     | C4  | G6  | 691.0      | Wattle Ave                     | D5  | C4  | 471.7      |           |     |     |            |
| Stratton Crt                   | E3  | G5  | 74.4       | Wattle Pl                      | D5  | D3  | 161.5      |           |     |     |            |
| Studholme St                   | C4  | E5  | 567.9      | Wattle Pl Lane                 | D5  | D4  | 214.9      |           |     |     |            |
| Sutton St                      | C4  | C3  | 572.3      | Webb Ave                       | E3  | D7  | 340.7      |           |     |     |            |
| Swanston St                    | C4  | G1  | 585.4      | Wellington St                  | C4  | F6  | 490.0      |           |     |     |            |
| Talina St                      | B4  | A3  | 171.5      | Wembley St                     | D4  | E7  | 340.3      |           |     |     |            |
| Taroona Ave                    | C3  | D3  | 397.2      | Wembley St Lane                | C4  | E1  | 172.8      |           |     |     |            |
| Tattersall St                  | C4  | Α7  | 309.9      | Wesley St                      | В3  | Н3  | 83.6       |           |     |     |            |
| Terrylands Lane                | C3  | H5  | 125.7      | Wesley St East **              | В3  | Н3  | 129.8      |           |     |     |            |
| Terrylands St                  | C3  | H5  | 425.3      | West Mooreville Rd (To East Ca | C2  | D7  | 2,031.8    |           |     |     |            |
| The Boulevarde                 | C4  | A5  | 436.2      | West Park Grove                | В3  | Н6  | 1,783.8    |           |     |     |            |
| The Esplanade                  | C4  | Н6  | 533.0      | West St                        | D4  | A6  | 422.8      |           |     |     |            |
| Thirkell St                    | А3  | A3  | 250.6      | Whitford St                    | C4  | C1  | 246.9      |           |     |     |            |
| Thompson Cres                  | B4  | C2  | 126.1      | William St                     | В4  | C5  | 149.5      |           |     |     |            |
| Thorne St                      | D3  | H5  | 1,103.9    | Willow Pl                      | D4  | A1  | 64.5       |           |     |     |            |
| Three Mile Line (East of Moore | D3  | F1  | 1,664.1    | Wilmot St                      | B4  | D6  | 656.5      |           |     |     |            |
| Tilley St                      | D3  | G5  | 251.6      | Wilson St                      | B4  | E5  | 1,348.7    |           |     |     |            |
| Tolunah St                     | А3  | H1  | 179.9      | Wilson St (Ridgley)            | R2  | B2  | 148.0      |           |     |     |            |
| Toorak Crt                     | А3  | D3  | 123.0      | Wingrove Gardens               | C3  | C1  | 527.0      |           |     |     |            |
| Townsend Pl                    | D3  | D3  | 105.2      | Winter Ave                     | D3  | H4  | 366.1      |           |     |     |            |
| Tracey St                      | В3  | H5  | 235.8      | Wirilda Dve                    | E4  | C6  | 223.3      |           |     |     |            |
| Truganini St                   | B4  | A2  | 285.8      | Wiseman St                     | D3  | C6  | 750.0      |           |     |     |            |
| Turnbull Ave                   | D3  | H5  | 235.3      | Woniora Rd                     | D3  | E5  | 1,090.6    |           |     |     |            |
| Turner Cres                    | D3  | E5  | 375.0      | Wood St                        | A3  | G2  | 74.6       |           |     |     |            |
| Turrung St                     | А3  | A6  | 365.8      | Woodward Ave                   | C4  | А3  | 412.7      |           |     |     |            |
| Unwin Court                    | D3  | C2  | 55.7       | Wright St                      | D3  | D5  | 655.2      |           |     |     |            |
| Uplands Pl                     | В3  | C6  | 515.5      | Wyatt Cres                     | C4  | E5  | 163.1      |           |     |     |            |
| Upper Bourke St                | B4  | C7  | 109.5      | York St                        | В3  | Н6  | 195.3      |           |     |     |            |
| Van Diemans Cres               | В3  | C2  | 466.6      | Young St                       | C4  | E3  | 101.5      |           |     |     |            |
| Verelle St                     | C4  | A4  | 255.1      |                                |     |     |            |           |     |     |            |
| Vernon Pl                      | B4  | C3  | 66.7       |                                |     |     |            |           |     |     |            |
| View Rd                        | В3  | F2  | 1,492.7    |                                |     |     |            |           |     |     |            |
| Villiers St                    | В3  | Н6  | 251.8      |                                |     |     |            |           |     |     |            |
| Viney St                       | D3  | D5  | 214.6      |                                |     |     |            |           |     |     |            |