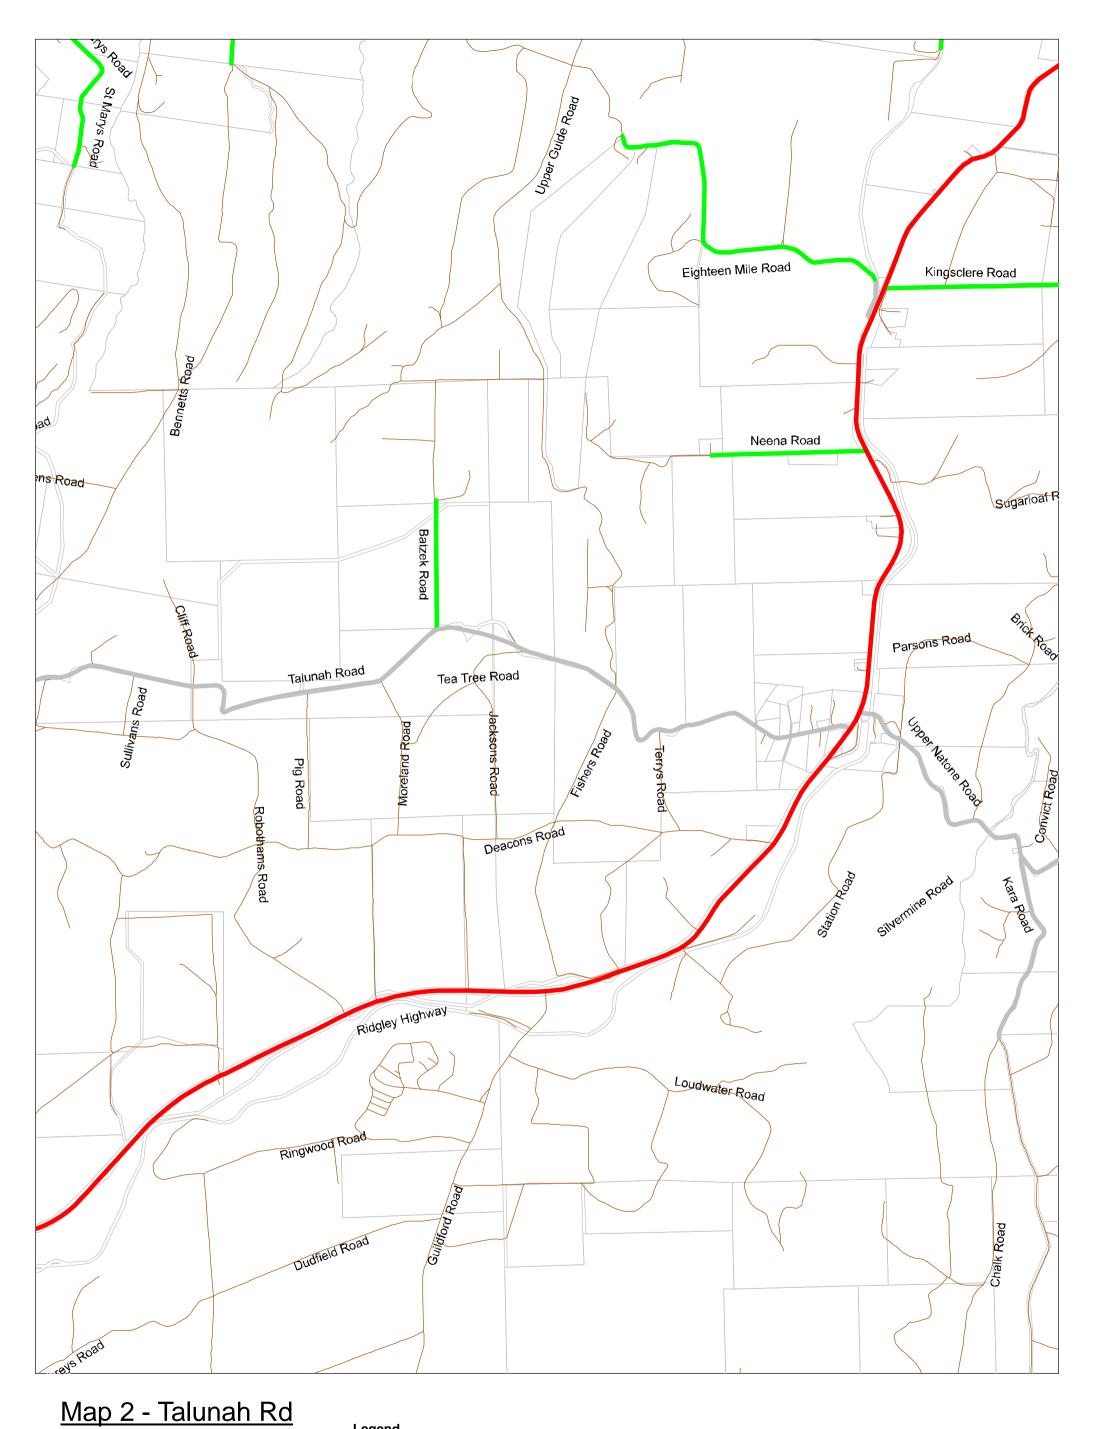

| Road Name             | Мар          | <u>(m)</u> | Road Name            | <u>Map</u>     | <u>(m)</u> |  |  |
|-----------------------|--------------|------------|----------------------|----------------|------------|--|--|
| Algona Avenue         | 11           | 1,781.6    | Martin Place         | 1              | 188.2      |  |  |
| Applebys Road         | 4            | 1,582.1    | Maydena Road         | 10, 11         | 1,841.4    |  |  |
| Arlington Place       | 11           | 204.9      | Menaire Road         | 9              | 1,409.1    |  |  |
| Batzek Road           | 2            | 858.3      | Menne Road           | 6              | 304.1      |  |  |
| Bellavista Road       | 9            | 635.4      | Metaira Road         | 8, 9           | 3,336.6    |  |  |
| Bianci Road           | 3, 4         | 991.7      | Minna Road           | 9,10, 11       | 7,194.0    |  |  |
| Bissett Place         | 11           | 240.0      | Mooreville Road      | 9              | 5,672.1    |  |  |
| Blythe Road           | 3, 4         | 556.0      | Morris Road          | 7, 10          | 479.3      |  |  |
| Bower Circuit         | 11           | 456.3      | Natone Road          | 7, 10, 11      | 6,160.0    |  |  |
| Breffny Road          | 9            | 570.1      | Neena Road           | 2,3            | 1,025.7    |  |  |
| Camena Road           | 7, 10        | 4,334.8    | North Prospect Road  | 5, 8           | 3,016.3    |  |  |
| Cartledge Road        | 3            | 399.5      | Oonah Road           | 1, 5, 6        | 19,458.9   |  |  |
| Cascade Road          | 9            | 1,755.3    | Osborns Road         | 3              | 647.6      |  |  |
| Charlton Close        | 11           | 159.9      | Penima Road          | 8              | 1,467.9    |  |  |
| Circular Road         | 6, 8, 9      | 8,010.9    | Pet Road             | 6              | 1,115.9    |  |  |
| Clarkes Road          | 7            | 1,401.7    | Poimena Road         | 8, 9           | 2,367.8    |  |  |
| Coppins Road          | 2, 5         | 2,315.4    | Prior Crescent       | 11             | 183.4      |  |  |
| Crown Circuit         | 11           | 527.7      | Rawlings Road        | 9              | 1,380.4    |  |  |
| Darling Road          | 6, 9         | 659.5      | Riverton Road        | 4              | 346.3      |  |  |
| Dear Road             | 6, 7         | 567.9      | Rogetta Road         | 3              | 2,546.6    |  |  |
| Devonshire Drive      | 11           | 2,890.6    | Rutherford Road      | 10, 11         | 1,101.8    |  |  |
| Eighteen Mile Road    | 2, 3         | 2,724.6    | Serpentine Road      | 5, 8           | 2,140.4    |  |  |
| Ellis Road            | 9            | 449.2      | South Prospect Road  | 5, 8           | 6,174.3    |  |  |
| Emmertons Road        | 10           | 646.1      | South Riana Road     | 4              | 3,016.7    |  |  |
| Emu Vale Road         | 9            | 235.0      | St Marys Road        | 1, 2, 5        | 1,128.1    |  |  |
| Falls Road            | 3            | 1,670.1    | Stowport Road        | 10, 11         | 5,543.3    |  |  |
| Fern Glade Road       | 9, 10, 11    | 4,189.1    | Sunny Place          | 11             | 124.1      |  |  |
| Glance Creek Road     | 7, 9, 10, 11 | 5,293.4    | Sushames Road        | 3              | 429.5      |  |  |
| Grealeys Road         | 7            | 183.7      | Talunah Road         | 1, 2, 3        | 11,280.1   |  |  |
| Greta Road            | 4, 7         | 1,820.1    | Tena Road            | 2, 3, 5, 6     | 1,958.8    |  |  |
| Grooms Road           | 4            | 149.6      | Three Mile Line Road | 9              | 2,052.3    |  |  |
| Guide Road            | 5, 6, 8      | 5,745.3    | Upper Natone Road    | 2, 3, 4, 7, 10 | 22,440.3   |  |  |
| Hayes Road            | 4            | 359.7      | Upper Stowport Road  | 7, 9, 10, 11   | 7,378.0    |  |  |
| Highclere Road        | 6            | 1,610.6    | Warra Road           | 9              | 1,559.1    |  |  |
| Illoura Road          | 9            | 881.1      | West Maydena Road    | 11             | 413.0      |  |  |
| Iron Mine Road        | 10, 11       | 865.8      | West Mooreville Road | 8, 9           | 10,373.1   |  |  |
| Jameson Road          | 9            | 129.1      | West Ridgley Road    | 5, 6, 8        | 4,761.7    |  |  |
| Kara Road             | 2, 3         | 1,304.1    | Winforton Avenue     | 11             | 201.1      |  |  |
| Keetanah Road         | 7            | 1,892.5    | Youralla Road        | 6              | 2,015.8    |  |  |
| Kelare Road           | 7, 10        | 491.3      | Tourana Road         |                | 2,013.0    |  |  |
| Kilburn Road          | 9            | 265.8      |                      |                |            |  |  |
| Kings Road            | 4            | 390.0      |                      |                |            |  |  |
| Kingsclere Road       | 2, 3, 6      | 2,828.2    |                      |                |            |  |  |
| Kookaburra Hill Drive | 10, 11       | 568.2      |                      |                |            |  |  |
| Laoona Road           | 8, 9         | 1,224.4    |                      |                |            |  |  |
| Lenna Road            | 6            | 444.1      |                      |                |            |  |  |
| Letteene Road         | 11           | 2,043.4    |                      |                |            |  |  |
| Liapota Road          | 1, 5         | 1,599.7    |                      |                |            |  |  |
| Loonah Road           | 7, 10        | 1,671.0    |                      |                |            |  |  |
| Lottah Road           | 7, 10        | 2,562.6    |                      |                |            |  |  |
| Loynee Rd             | 7, 10        | 121.6      |                      |                |            |  |  |
| Loynee Nu             | 1            | 121.0      |                      |                |            |  |  |