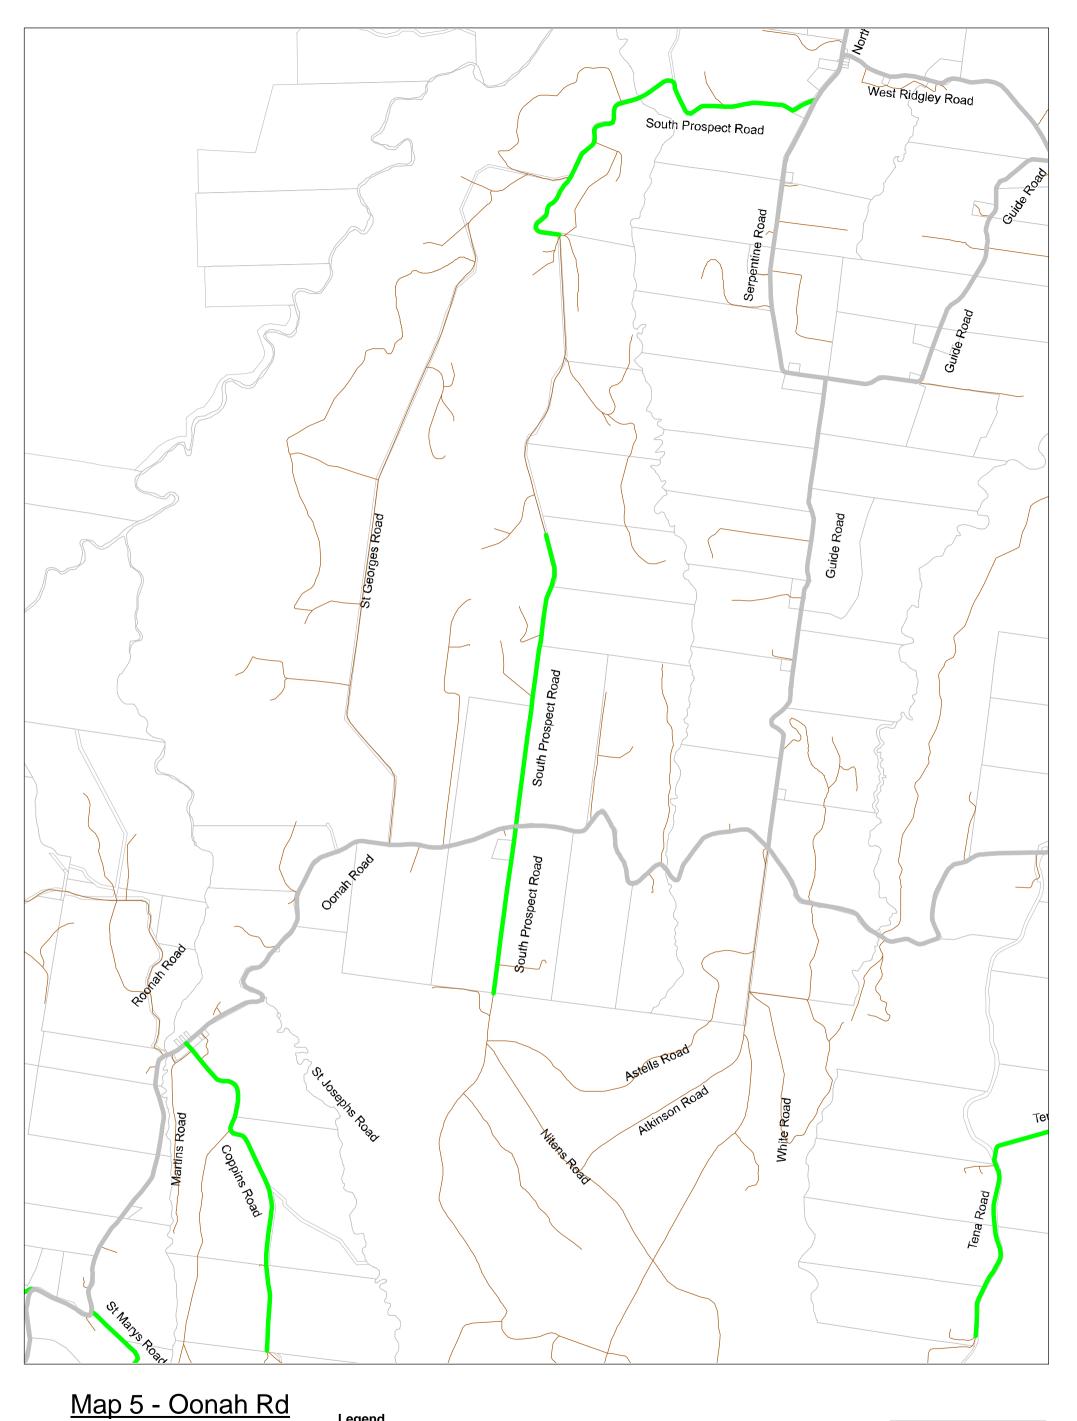

| Road Name             | Мар          | <u>(m)</u> | Road Name            | <u>Map</u>     | <u>(m)</u> |  |  |
|-----------------------|--------------|------------|----------------------|----------------|------------|--|--|
| Algona Avenue         | 11           | 1,781.6    | Martin Place         | 1              | 188.2      |  |  |
| Applebys Road         | 4            | 1,582.1    | Maydena Road         | 10, 11         | 1,841.4    |  |  |
| Arlington Place       | 11           | 204.9      | Menaire Road         | 9              | 1,409.1    |  |  |
| Batzek Road           | 2            | 858.3      | Menne Road           | 6              | 304.1      |  |  |
| Bellavista Road       | 9            | 635.4      | Metaira Road         | 8, 9           | 3,336.6    |  |  |
| Bianci Road           | 3, 4         | 991.7      | Minna Road           | 9,10, 11       | 7,194.0    |  |  |
| Bissett Place         | 11           | 240.0      | Mooreville Road      | 9              | 5,672.1    |  |  |
| Blythe Road           | 3, 4         | 556.0      | Morris Road          | 7, 10          | 479.3      |  |  |
| Bower Circuit         | 11           | 456.3      | Natone Road          | 7, 10, 11      | 6,160.0    |  |  |
| Breffny Road          | 9            | 570.1      | Neena Road           | 2,3            | 1,025.7    |  |  |
| Camena Road           | 7, 10        | 4,334.8    | North Prospect Road  | 5, 8           | 3,016.3    |  |  |
| Cartledge Road        | 3            | 399.5      | Oonah Road           | 1, 5, 6        | 19,458.9   |  |  |
| Cascade Road          | 9            | 1,755.3    | Osborns Road         | 3              | 647.6      |  |  |
| Charlton Close        | 11           | 159.9      | Penima Road          | 8              | 1,467.9    |  |  |
| Circular Road         | 6, 8, 9      | 8,010.9    | Pet Road             | 6              | 1,115.9    |  |  |
| Clarkes Road          | 7            | 1,401.7    | Poimena Road         | 8, 9           | 2,367.8    |  |  |
| Coppins Road          | 2, 5         | 2,315.4    | Prior Crescent       | 11             | 183.4      |  |  |
| Crown Circuit         | 11           | 527.7      | Rawlings Road        | 9              | 1,380.4    |  |  |
| Darling Road          | 6, 9         | 659.5      | Riverton Road        | 4              | 346.3      |  |  |
| Dear Road             | 6, 7         | 567.9      | Rogetta Road         | 3              | 2,546.6    |  |  |
| Devonshire Drive      | 11           | 2,890.6    | Rutherford Road      | 10, 11         | 1,101.8    |  |  |
| Eighteen Mile Road    | 2, 3         | 2,724.6    | Serpentine Road      | 5, 8           | 2,140.4    |  |  |
| Ellis Road            | 9            | 449.2      | South Prospect Road  | 5, 8           | 6,174.3    |  |  |
| Emmertons Road        | 10           | 646.1      | South Riana Road     | 4              | 3,016.7    |  |  |
| Emu Vale Road         | 9            | 235.0      | St Marys Road        | 1, 2, 5        | 1,128.1    |  |  |
| Falls Road            | 3            | 1,670.1    | Stowport Road        | 10, 11         | 5,543.3    |  |  |
| Fern Glade Road       | 9, 10, 11    | 4,189.1    | Sunny Place          | 11             | 124.1      |  |  |
| Glance Creek Road     | 7, 9, 10, 11 | 5,293.4    | Sushames Road        | 3              | 429.5      |  |  |
| Grealeys Road         | 7            | 183.7      | Talunah Road         | 1, 2, 3        | 11,280.1   |  |  |
| Greta Road            | 4, 7         | 1,820.1    | Tena Road            | 2, 3, 5, 6     | 1,958.8    |  |  |
| Grooms Road           | 4            | 149.6      | Three Mile Line Road | 9              | 2,052.3    |  |  |
| Guide Road            | 5, 6, 8      | 5,745.3    | Upper Natone Road    | 2, 3, 4, 7, 10 | 22,440.3   |  |  |
| Hayes Road            | 4            | 359.7      | Upper Stowport Road  | 7, 9, 10, 11   | 7,378.0    |  |  |
| Highclere Road        | 6            | 1,610.6    | Warra Road           | 9              | 1,559.1    |  |  |
| Illoura Road          | 9            | 881.1      | West Maydena Road    | 11             | 413.0      |  |  |
| Iron Mine Road        | 10, 11       | 865.8      | West Mooreville Road | 8, 9           | 10,373.1   |  |  |
| Jameson Road          | 9            | 129.1      | West Ridgley Road    | 5, 6, 8        | 4,761.7    |  |  |
| Kara Road             | 2, 3         | 1,304.1    | Winforton Avenue     | 11             | 201.1      |  |  |
| Keetanah Road         | 7            | 1,892.5    | Youralla Road        | 6              | 2,015.8    |  |  |
| Kelare Road           | 7, 10        | 491.3      | Tourana Road         |                | 2,013.0    |  |  |
| Kilburn Road          | 9            | 265.8      |                      |                |            |  |  |
| Kings Road            | 4            | 390.0      |                      |                |            |  |  |
| Kingsclere Road       | 2, 3, 6      | 2,828.2    |                      |                |            |  |  |
| Kookaburra Hill Drive | 10, 11       | 568.2      |                      |                |            |  |  |
| Laoona Road           | 8, 9         | 1,224.4    |                      |                |            |  |  |
| Lenna Road            | 6            | 444.1      |                      |                |            |  |  |
| Letteene Road         | 11           | 2,043.4    |                      |                |            |  |  |
| Liapota Road          | 1, 5         | 1,599.7    |                      |                |            |  |  |
| Loonah Road           | 7, 10        | 1,671.0    |                      |                |            |  |  |
| Lottah Road           | 7, 10        | 2,562.6    |                      |                |            |  |  |
| Loynee Rd             | 7, 10        | 121.6      |                      |                |            |  |  |
| Loynee Nu             | 1            | 121.0      |                      |                |            |  |  |