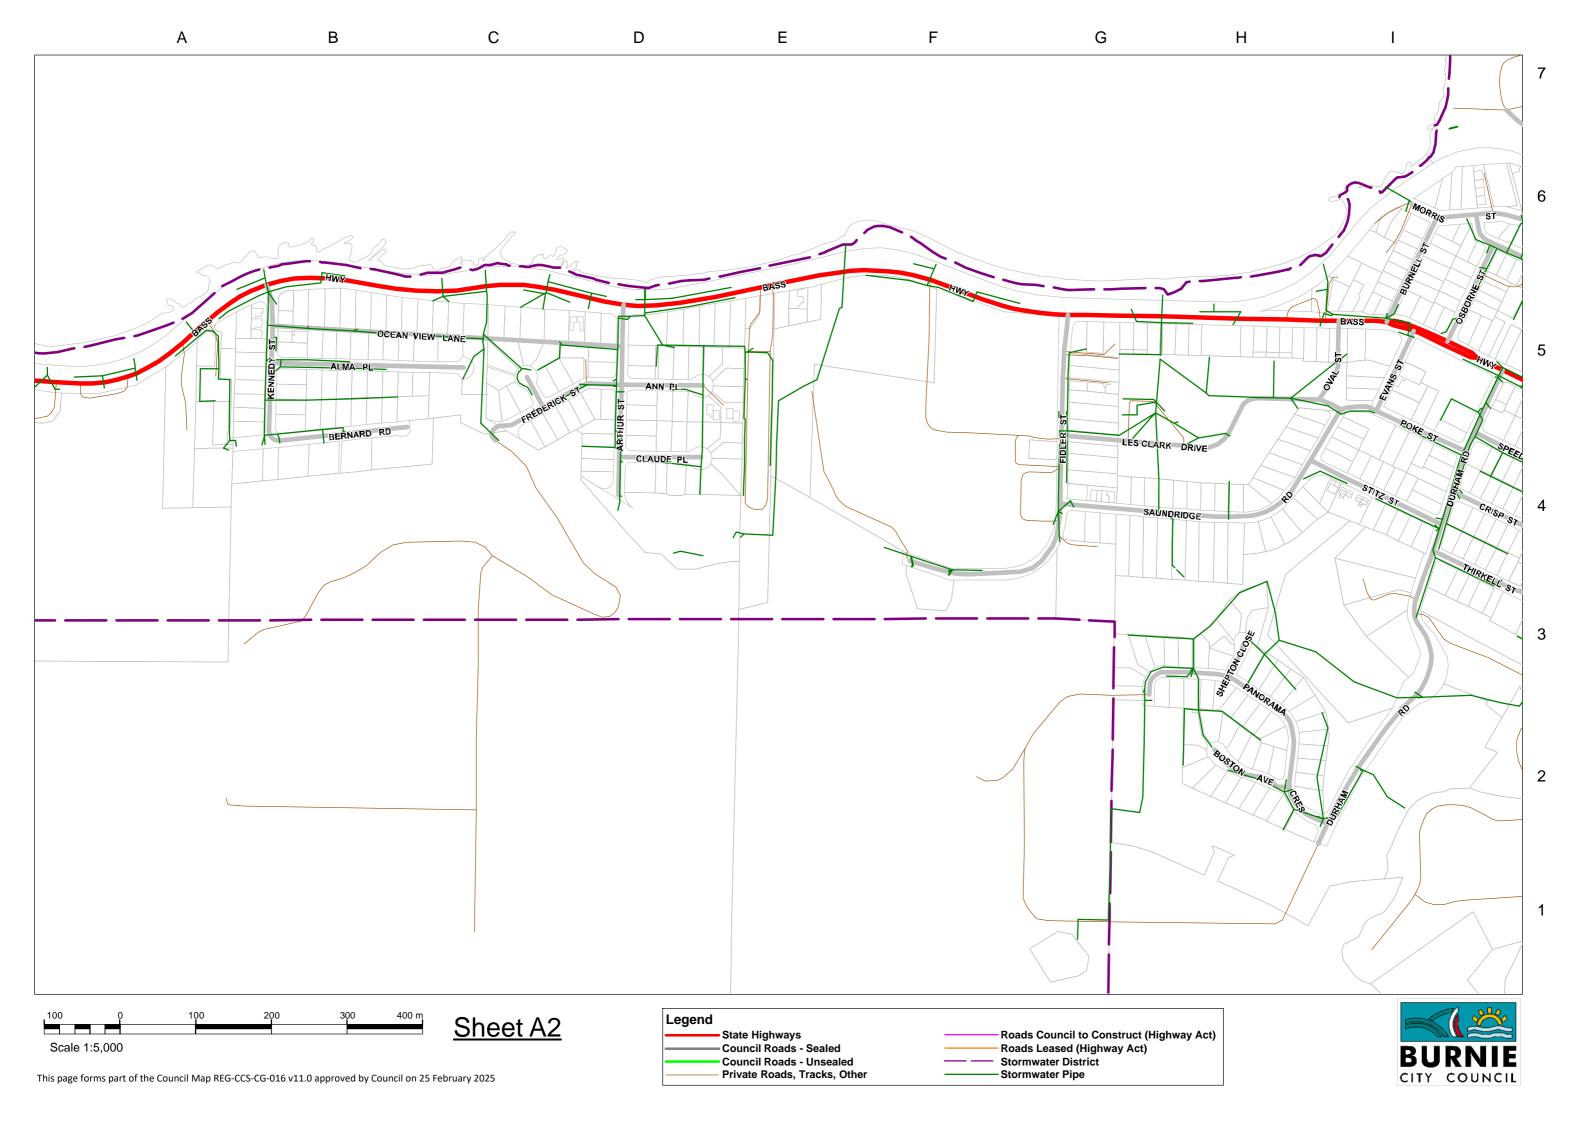

## Map 12 - East Cam Rd

| Road Name             | Map | Ref | <u>(m)</u> | Road Name     | Мар | Ref | <u>(m)</u> | Road Name         | Map | Ref | <u>(m)</u> |
|-----------------------|-----|-----|------------|---------------|-----|-----|------------|-------------------|-----|-----|------------|
| Abbott St             | D4  | C6  | 232.5      | Besser Cres   | A1  | F5  | 666.7      | Churchill Ave     | D4  | B5  | 321.5      |
| Acacia Dve            | E4  | A6  | 305.2      | Best St       | C4  | B1  | 264.2      | Clarke St         | C6  | E3  | 112.9      |
| Adye Court            | D3  | C7  | 68.0       | Billett Crt   | D3  | E4  | 112.2      | Claude Place      | A2  | D4  | 107.9      |
| Agar Crt              | D3  | D6  | 62.4       | Bird St       | C4  | A6  | 1,050.5    | Colchester St     | C5  | H1  | 100.9      |
| Aileen Cres           | C4  | C5  | 430.0      | Blackwood Pde | D4  | E2  | 859.5      | Colegrave Rd      | D4  | А3  | 902.2      |
| Aleeka Crt            | E4  | H5  | 282.7      | Blake Bvd     | C3  | E3  | 128.9      | Collins St        | D4  | F4  | 1,005.8    |
| Alexander St          | B4  | D5  | 569.8      | Blizzard Ln   | В3  | G5  | 150.1      | Columnar Ct       | B4  | F6  | 65.2       |
| Alice St              | В3  | Н3  | 120.1      | Boland Ave    | E3  | G6  | 238.8      | Conrad St         | C4  | A2  | 223.5      |
| Alice St East Lane ** | В3  | Н3  | 115.5      | Boston Ave    | A2  | H2  | 115.4      | Cooee Point Rd    | A3  | В6  | 529.8      |
| Alice St West Lane ** | В3  | Н3  | 81.9       | Bourke St     | B4  | D6  | 120.3      | Cooney Crt        | E3  | G5  | 71.0       |
| Alkira Crt            | A3  | E1  | 33.6       | Brickport Rd  | A3  | B1  | 2,081.6    | Cooper St         | C4  | E6  | 71.8       |
| Alma Pl               | A2  | B5  | 254.6      | Brickwell St  | B4  | F2  | 71.3       | Cooper St Lane ** | C4  | D6  | 40.4       |
| Amanda Crt            | D4  | E2  | 159.9      | Brisbane Pl   | D4  | B5  | 111.6      | Coorabin Crt      | В3  | D7  | 26.9       |
| Amelia St             | B4  | B5  | 173.8      | Britt Pl      | E4  | D2  | 49.5       | Corcellis St      | C5  | l1  | 403.4      |
| Amy St                | B4  | B5  | 76.6       | Brooklyn Rd   | C4  | F3  | 612.3      | Cranwell St       | B3  | E4  | 276.7      |
| Anglesea St           | D5  | G7  | 515.9      | Bryan St      | В3  | G2  | 91.2       | Crisp St          | A3  | A4  | 119.3      |
| Ann Pl                | A2  | D5  | 107.9      | Burnell St    | A3  | A5  | 152.6      | Crowe St          | D3  | H5  | 197.6      |
| Argyle St             | D4  | C6  | 232.3      | Burton St     | B4  | D2  | 174.0      | Crown St          | B4  | В6  | 135.9      |
| Arhanni St            | E3  | D7  | 126.7      | Button Ave    | A3  | E3  | 353.1      | Crudwell Crt      | D3  | H5  | 133.4      |
| Armitage Cres         | D3  | C5  | 346.6      | Byrne Pl      | D3  | В4  | 126.8      | Cunningham St     | C4  | F5  | 592.2      |
| Arthur St             | A2  | D5  | 251.2      | Byworth St    | В3  | В3  | 225.6      | Curraghmore Ave   | В3  | E2  | 690.3      |
| Atkins Dve            | E4  | В7  | 347.7      | Cabot St      | C4  | A2  | 336.9      | Cypress Crt       | E4  | E7  | 103.5      |
| Atkinson St           | C4  | A5  | 178.3      | Cam Crt       | A1  | D4  | 226.8      | Damian Ave        | E3  | G4  | 396.7      |
| Avon St               | A3  | H2  | 378.2      | Cambria St    | A3  | А3  | 113.6      | Deacon St         | C4  | D3  | 312.5      |
| Banksia Crt           | E4  | В6  | 113.6      | Cannon Crt    | D3  | В6  | 86.0       | Deavan Drv        | C3  | D3  | 439.5      |
| Barker St             | D4  | H1  | 170.2      | Cardinal Crt  | В3  | D6  | 188.5      | Dedham St         | C5  | F2  | 106.2      |
| Barnard Cres          | D3  | А3  | 542.5      | Cattley St    | B4  | E5  | 362.2      | Devon St          | C4  | G4  | 351.8      |
| Bathurst St           | D4  | C5  | 388.7      | Cedar Pl      | E4  | A7  | 71.0       | Dianella Court    | D3  | C2  | 25.8       |
| Bay St                | A3  | H2  | 661.3      | Chalk Ave     | В3  | E2  | 57.6       | Dowling Dve       | E4  | A5  | 413.4      |
| Bay View Ave          | B4  | В6  | 151.5      | Chanel St     | В3  | D4  | 477.0      | Duke St           | D4  | В7  | 94.2       |
| Beattie St            | C3  | G1  | 347.3      | Chanel St Nth | В3  | D5  | 184.8      | Durham Rd         | A3  | А3  | 698.7      |
| Bell St               | C3  | G4  | 144.9      | Charles St    | B4  | C4  | 135.8      | East Cam Rd       | A1  | E3  | 3,166.2    |
| Belton St             | C4  | A1  | 874.0      | Cherry St     | C4  | B4  | 183.7      | Eastwood Dr       | В3  | H4  | 450.4      |
| Bennett St            | D3  | H4  | 188.8      | Cherry St Nth | C4  | C6  | 60.5       | Edwardes St       | C4  | E6  | 461.4      |
| Bernard Rd            | A2  | B4  | 181.4      | Chloe Crt     | D4  | В4  | 261.6      | Edwin Pl          | В3  | C5  | 145.4      |

| Road Name                      | Map | <u>Ref</u> | <u>(m)</u> | Road Name             | Map | Ref | <u>(m)</u> | Road Name           | Map | Ref | <u>(m)</u> |
|--------------------------------|-----|------------|------------|-----------------------|-----|-----|------------|---------------------|-----|-----|------------|
| Elizabeth St                   | В4  | В4         | 406.9      | Hambledon Ave         | В3  | C3  | 353.8      | Kent Ave            | C3  | H2  | 196.5      |
| Emerald Crt                    | B2  | H2         | 71.0       | Hamilton St           | C4  | D3  | 273.0      | Kentish Dr          | D3  | D3  | 701.0      |
| Emmett St                      | B2  | G1         | 439.5      | Hardy St              | C3  | F2  | 270.4      | King St             | B4  | C6  | 220.5      |
| Eucalyptus Court               | D3  | C2         | 28.4       | Harris Crt            | D3  | E4  | 78.2       | King St (Ridgley)   | R2  | C2  | 117.1      |
| Euroka Crt                     | D4  | C4         | 171.9      | Harrison St           | B4  | B5  | 88.1       | Kingsley Ave        | D4  | F3  | 346.2      |
| Evans St                       | A2  | 15         | 116.5      | Hawkins St            | C3  | E3  | 191.3      | Ladbrooke St        | B4  | E4  | 398.9      |
| Ewington Way                   | E3  | Н3         | 128.9      | Hayes St              | C3  | H4  | 116.9      | Laird Rd            | B1  | F2  | 406.3      |
| Executive Close                | D4  | D4         | 168.7      | Heather Cres          | В3  | A4  | 303.1      | Lane St             | C4  | A4  | 285.5      |
| Exhibition St                  | D4  | F6         | 211.9      | Hellyer Ave           | В3  | E2  | 74.1       | Larkin Crt          | C3  | D2  | 113.5      |
| Fagan Dve                      | E3  | G4         | 193.7      | Henry St              | D4  | В6  | 234.5      | Latrobe St          | D4  | E5  | 89.9       |
| Farquhar St                    | В3  | H2         | 97.1       | High St               | B4  | D5  | 64.8       | Laurel Crt          | D5  | A2  | 68.7       |
| Federal St                     | C4  | D2         | 328.3      | Hilder St             | A3  | F3  | 100.8      | Leonard Crt         | A2  | D5  | 44.4       |
| Fern Glade Rd (Nth of Emu Rive | D5  | D4         | 1,243.9    | Hill St               | B4  | D2  | 98.7       | Les Clark Drive     | A2  | H4  | 407.6      |
| Fidler St                      | A2  | G4         | 512.6      | Hillfarm Dr           | В3  | В3  | 693.7      | Linton St           | C4  | B2  | 325.6      |
| Firmont Rise                   | В3  | C4         | 192.2      | Hodgman St            | B4  | C4  | 377.9      | Little Alexander St | B4  | D5  | 366.5      |
| Fleming Crt                    | В4  | D3         | 188.0      | Holmes Pl             | В3  | E4  | 67.1       | Little Bird St      | B4  | C3  | 126.0      |
| Flinders St                    | D4  | D5         | 436.5      | Hopkinson St          | C4  | F4  | 672.4      | Loongana Ave        | D3  | C7  | 478.0      |
| Franklin St                    | D4  | E6         | 264.5      | Hospital Access Rd ** | A3  | C2  | 67.7       | Lorrie Pl           | В3  | C5  | 228.9      |
| Frederick St                   | A2  | C5         | 201.4      | Howe St               | В3  | E4  | 433.0      | Lorymer Pl          | D3  | D4  | 180.8      |
| Futuna Ave                     | В3  | E5         | 575.7      | Hull St               | C5  | l1  | 107.1      | Lucas Pl            | D3  | G5  | 82.2       |
| Garner Crt                     | D3  | A5         | 237.6      | Hutchinson St         | D3  | B4  | 695.5      | Lyons St            | C3  | H4  | 408.0      |
| George St (Chasm Creek)        | C7  | G2         | 153.5      | Jacobs Cres           | D4  | А3  | 245.8      | Mace St             | B4  | В3  | 528.0      |
| George St (Ridgley)            | R2  | В3         | 450.4      | James St              | C4  | B1  | 174.0      | Madden St           | D3  | H4  | 1,116.5    |
| Gilbert St                     | A4  | D1         | 154.3      | Janet Drv             | B2  | H2  | 379.5      | Madeline Dr         | D3  | D1  | 582.2      |
| Gill Pl                        | D3  | D7         | 86.2       | John St               | B4  | A4  | 91.2       | Main Rd (Wivenhoe)  | C5  | F3  | 1,638.6    |
| Gracie Cres                    | C3  | G2         | 344.1      | Johnson St            | D4  | В6  | 242.0      | Malonga Dr          | C3  | C4  | 597.5      |
| Grandview Ave                  | В3  | H4         | 953.0      | Jones St              | B4  | B5  | 378.1      | Malunna Cres        | В3  | F7  | 283.9      |
| Grant St                       | D4  | H2         | 178.3      | Jordan Crt            | C3  | A7  | 56.0       | Manuka Dve          | E4  | C5  | 1,135.5    |
| Grant St Nth                   | D5  | B2         | 346.1      | Jorgensen St          | В3  | H1  | 639.3      | Margaret St         | В3  | G3  | 198.6      |
| Gray St                        | D4  | A6         | 167.0      | Joshua Pl             | B4  | C2  | 116.2      | Marine Terrace      | B4  | E4  | 636.1      |
| Greenacre St                   | D4  | A2         | 345.7      | Josie Cres            | E3  | H4  | 159.9      | Mark St             | C4  | В6  | 645.6      |
| Grenville St                   | C3  | Н3         | 392.5      | Joyce St              | C4  | A6  | 251.9      | Marriott St         | E4  | Н6  | 138.8      |
| Griffith St                    | D3  | F4         | 405.1      | Kalina Cres           | A3  | E1  | 302.4      | Massy-Greene Drive  | C5  | D2  | 775.3      |
| Hale St                        | C4  | G6         | 244.7      | Keene Court           | D3  | C2  | 147.7      | Mawson Rd           | B1  | C3  | 350.7      |
| Halstead St                    | В3  | H2         | 457.7      | Kennedy St            | A2  | B5  | 203.8      | Maydena Pl          | A4  | A1  | 157.5      |

| Road Name           | Map | Ref | <u>(m)</u> | Road Name            | Map | Ref | <u>(m)</u> | Road Name          | Map | Ref | <u>(m)</u> |
|---------------------|-----|-----|------------|----------------------|-----|-----|------------|--------------------|-----|-----|------------|
| McGaw Pl            | D3  | E3  | 146.6      | Oldaker St           | В3  | G6  | 147.8      | Ritchie Ave        | E3  | F5  | 285.8      |
| McGrath St          | D4  | A7  | 439.8      | Olive St             | A4  | C1  | 336.7      | River Rd           | C5  | E1  | 957.0      |
| McPhee St           | D5  | A2  | 758.0      | Oonah St             | D3  | D7  | 197.9      | Robotham Pl        | B4  | C1  | 142.6      |
| McRae Pl            | В3  | D5  | 100.6      | Oonah St North       | C3  | D3  | 129.4      | Rockliff Crt       | D3  | E3  | 30.7       |
| Medbury Cres        | B4  | B1  | 309.7      | Ormsby St            | D5  | F6  | 378.3      | Rola Pl            | C4  | A2  | 61.2       |
| Medwin St           | E4  | H7  | 229.9      | Osborne St           | A3  | A5  | 143.3      | Romaine St         | C4  | F4  | 118.7      |
| Menai St            | C4  | E6  | 159.9      | Oval St              | A2  | 15  | 111.4      | Rose St            | E4  | А3  | 139.5      |
| Mercedes Pl         | E4  | А3  | 254.1      | Panorama Cres        | A2  | 13  | 390.0      | Roslyn Ave         | D4  | E3  | 772.4      |
| Mills Rd            | В3  | В3  | 583.8      | Paraka St            | В3  | G6  | 536.6      | Ross St            | В3  | G2  | 243.9      |
| Moira St            | C4  | A6  | 79.9       | Paramount Crt        | C3  | C2  | 239.1      | Rouse Pl           | D3  | D2  | 166.0      |
| Mollison St         | A3  | G2  | 109.6      | Park St              | A4  | A2  | 107.3      | Ruhamah Crt        | D4  | E3  | 31.7       |
| Monnington St       | D4  | В6  | 249.4      | Parker Crt (Ridgley) | R2  | D4  | 117.0      | Russ St            | A3  | Н3  | 64.9       |
| Moody St            | B4  | D2  | 414.8      | Pattison Crt         | D4  | E2  | 140.9      | Russell Pl         | E3  | H7  | 81.6       |
| Mooreville Rd       | C3  | B2  | 2,534.1    | Payne St             | C3  | F2  | 1,699.0    | Saltbush Court     | D3  | C2  | 51.7       |
| Morris St           | A3  | A6  | 151.0      | Pearl St             | C5  | G1  | 572.9      | Sampson St         | C3  | G4  | 268.5      |
| Morrison St         | B4  | B2  | 221.8      | Pease St             | D4  | A4  | 77.6       | Sanderson Pl       | D3  | E6  | 58.9       |
| Morse St            | B4  | В3  | 315.9      | Pepperberry Court    | D3  | C2  | 77.4       | Sassafras Cres     | E4  | D7  | 393.3      |
| Mount St            | B4  | D1  | 578.9      | Phillip St           | C5  | H2  | 176.9      | Saundridge Rd      | A2  | 14  | 492.1      |
| Mussen Close        | D3  | E2  | 187.4      | Pine Ave             | C4  | A1  | 293.9      | Scarfe St          | A1  | D5  | 715.9      |
| Mylan Cres          | D3  | В7  | 410.6      | Platinum Dr          | C2  | H7  | 332.9      | Scott St           | C4  | D3  | 147.5      |
| Myrtle Cres         | D5  | C2  | 342.2      | Pleasant St          | B4  | B4  | 201.2      | Sea Eagle St       | C7  | F2  | 331.2      |
| Myrtle Cres Lane ** | D5  | C4  | 178.4      | Plummer Ave          | B4  | D2  | 79.0       | Seaview Ave        | B4  | A7  | 422.3      |
| Nairana Ave         | C3  | B4  | 403.1      | Poke St              | A3  | A5  | 130.3      | Seaview Laneway ** | B4  | A7  | 87.3       |
| Neil Crt            | E3  | 17  | 69.8       | Princes St           | B4  | В7  | 497.8      | Sebastian Crt      | E3  | H4  | 271.9      |
| Nelson St           | C3  | G2  | 449.5      | Prospect St          | B4  | A5  | 144.0      | Shepton Close      | A2  | Н3  | 48.5       |
| Noel St             | A3  | F3  | 120.5      | Quamby Pl            | D4  | D4  | 119.9      | Simon Crt          | D4  | E4  | 125.3      |
| North Terrace       | B4  | F6  | 773.6      | Queen St             | B4  | C7  | 391.7      | Singline Ave       | E3  | Н4  | 535.9      |
| Norton Crt          | D3  | C3  | 63.7       | Queen St (Ridgley)   | R2  | D3  | 117.9      | Smith St           | D5  | H6  | 662.6      |
| Nothrop Crt         | D3  | B4  | 79.4       | Randall St           | B4  | B2  | 111.8      | Sorrell St         | D3  | H4  | 78.4       |
| Oasis Drive         | C3  | B2  | 177.0      | Ready St             | C5  | G2  | 92.4       | Southwell St       | C4  | D4  | 117.1      |
| Oates St            | B4  | А3  | 105.1      | Reeves St            | C4  | G4  | 391.8      | Speed St           | A3  | A4  | 155.9      |
| Ocean View Lane     | A2  | C5  | 463.3      | Regent St            | A4  | C1  | 302.9      | Spencer St         | D4  | F6  | 396.3      |
| Ogden St            | C3  | F2  | 905.6      | Reid St              | C4  | D2  | 211.8      | Spring St          | B4  | E3  | 120.2      |
| O'Grady St          | E4  | G6  | 412.0      | Reservoir St         | D4  | H2  | 308.6      | Stammers Pl        | D3  | D3  | 180.7      |
| Old Surrey Rd       | E4  | E2  | 3,685.9    | Richardson Cres      | В3  | H5  | 470.3      | Stevens Pl         | C3  | D7  | 339.2      |